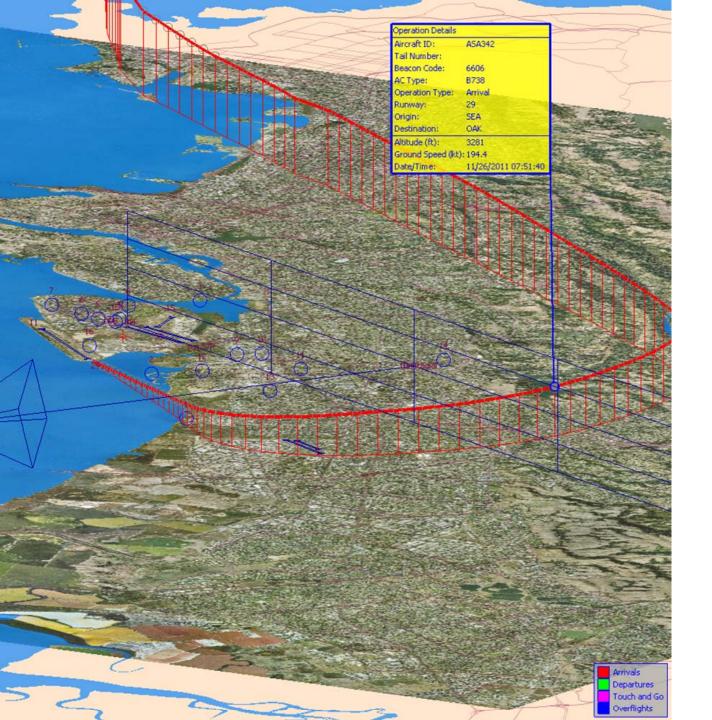

## Runway 29 East Turn NAP

2011Q2 98% Compliance (4,112 departures)

2010Q2 97% Compliance (4,200 departures)

100 Degree Radial At 3,000 ft. NAP

2011Q2 87% Compliance (2,431 landings)

2010Q2 91% Compliance (2,890 landings)