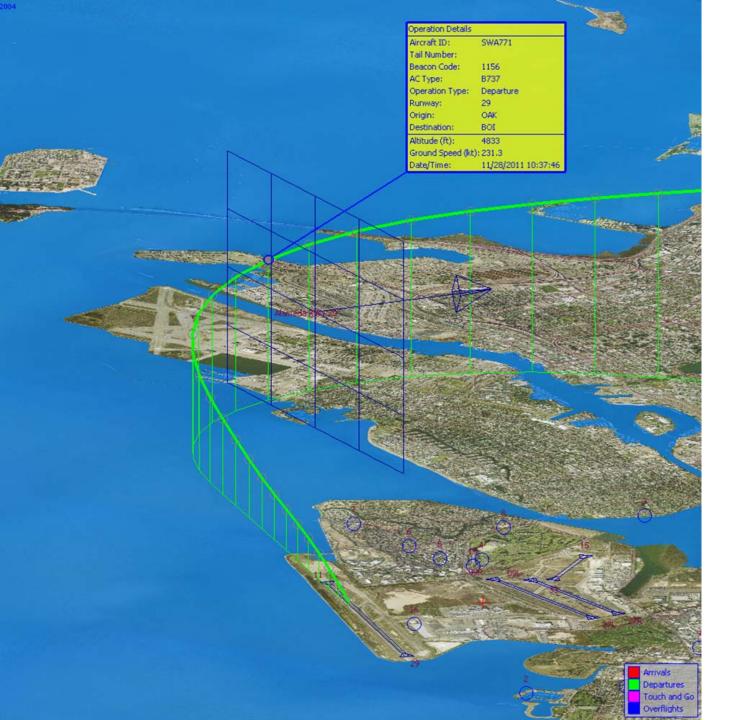

## NOISE FORUM SUMMARY

**North/South Field Working Groups** 

NOISE ABATEMENT REPORT THIRD QUARTER 2011

Runway 27L/R Jet Departure NAP

2011Q3 93% Compliance (2,041 departures)

2010Q3 96% Compliance (1,826 departures)