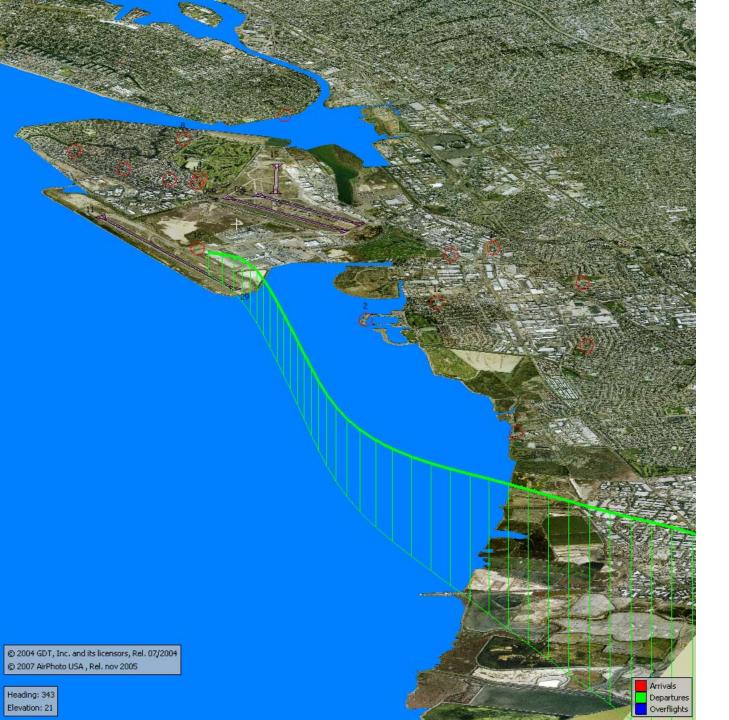

North Field Quiet Hours NAP

2011Q3 93% Compliance (499 departures)

2010Q3 98% Compliance (670 departures)

Runway 29 Bay Farm Right Turn NAP

2011Q3 100% Compliance (15,750 departures)

2010Q3 100% Compliance (16,172 departures)