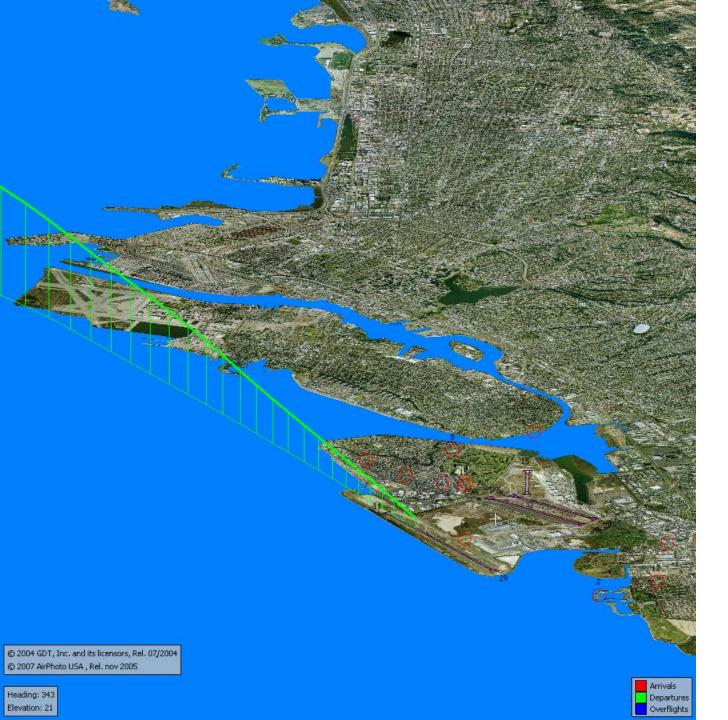

## Runway 29 East Turn NAP

2011Q3 97% Compliance (4,373 departures)

2010Q3 96% Compliance (4,627 departures)

100 Degree Radial At 3,000 ft. NAP

2011Q3 93% Compliance (2,844 landings)

2010Q3 88% Compliance (2,947 landings)