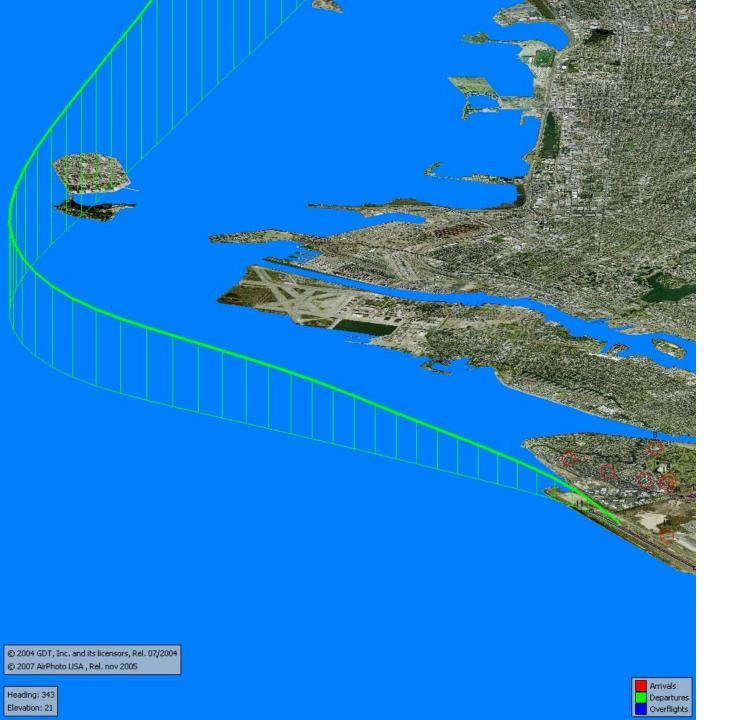

## Runway 29 East Turn NAP

2011Q3 97% Compliance (4,373 departures)

2010Q3 96% Compliance (4,627 departures)

100 Degree Radial At 3,000 ft. NAP

2011Q3 93% Compliance (2,844 landings)

2010Q3 88% Compliance (2,947 landings)