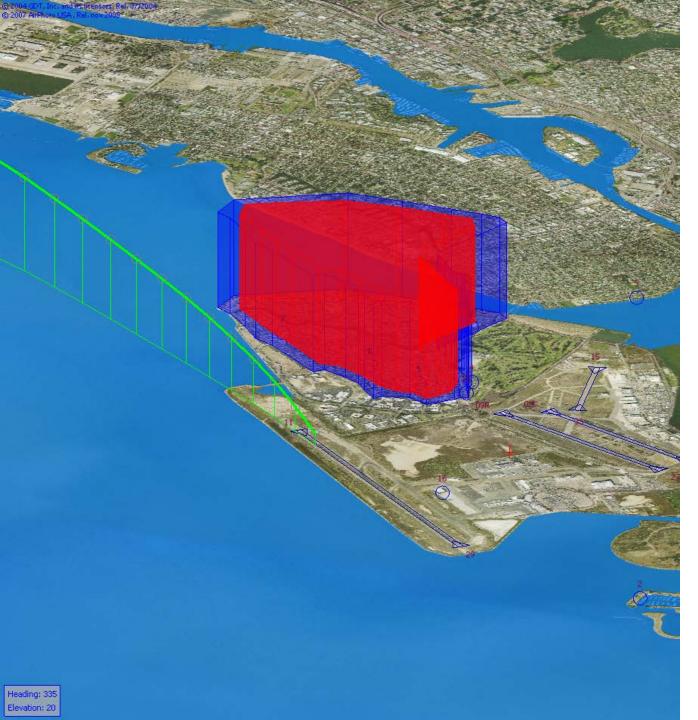

Link to full report: <u>http://flyquietoak.com/pages/reports/quarterly\_noise\_compliance.html</u>

Runway 28R/L Jet Departure NAP

2014Q1 95% Compliance (2,658 departures)

2013Q1 97% Compliance (2,257 departures)