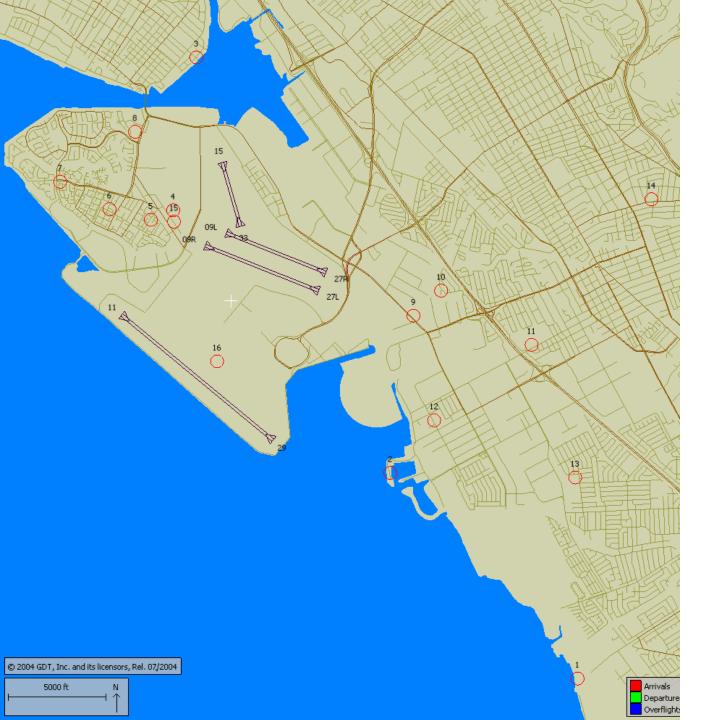

## Noise Monitor Terminal (NMT)

Site Map

|                   | Table 1. North Field Night Aircraft Departure SEL Noise Measurements<br>Total Aircraft Departures = 195 |                                            |                                |          |                    |                                            |               |                    |                                       |              |     |  |
|-------------------|---------------------------------------------------------------------------------------------------------|--------------------------------------------|--------------------------------|----------|--------------------|--------------------------------------------|---------------|--------------------|---------------------------------------|--------------|-----|--|
|                   |                                                                                                         |                                            |                                | First Qu | arter 2014 (       | (10:00 p.m.                                | to 6:00 a.m.) |                    |                                       |              |     |  |
| NMT               | Aircraft Noise                                                                                          | Aircraft Noise Events<br>SEL 80 - 84.9 dBA |                                |          |                    | Aircraft Noise Events<br>SEL 85 - 89.9 dBA |               |                    | Aircraft Noise Events<br>SEL ≥ 90 dBA |              |     |  |
| Number SEL 80 dBA | Amount                                                                                                  | Nightly<br>Average                         | As Percentage of<br>Departures | Amount   | Nightly<br>Average | As Percentage of<br>Departures             | Amount        | Nightly<br>Average | As Percentage of<br>Departures        | Noise Events |     |  |
| 1                 | 3                                                                                                       | 2                                          | 0.0                            | 0.4%     | 0                  | 0.0                                        | 0.0%          | 0                  | 0.0                                   | 0.0%         | 5   |  |
| 2                 | 32                                                                                                      | 3                                          | 0.0                            | 0.5%     | 1                  | 0.0                                        | 0.2%          | 0                  | 0.0                                   | 0.0%         | 36  |  |
| 3                 | 41                                                                                                      | 3                                          | 0.0                            | 0.5%     | 0                  | 0.0                                        | 0.0%          | 0                  | 0.0                                   | 0.0%         | 44  |  |
| 4                 | 59                                                                                                      | 42                                         | 0.5                            | 7.4%     | 9                  | 0.1                                        | 1.6%          | 21                 | 0.2                                   | 3.7%         | 131 |  |
| 5                 | 44                                                                                                      | 8                                          | 0.1                            | 1.4%     | 7                  | 0.1                                        | 1.2%          | 20                 | 0.2                                   | 3.5%         | 79  |  |
| 6                 | 12                                                                                                      | 7                                          | 0.1                            | 1.2%     | 9                  | 0.1                                        | 1.6%          | 16                 | 0.2                                   | 2.8%         | 44  |  |
| 7                 | 15                                                                                                      | 11                                         | 0.1                            | 1.9%     | 13                 | 0.1                                        | 2.3%          | 0                  | 0.0                                   | 0.0%         | 39  |  |
| 8                 | 19                                                                                                      | 20                                         | 0.2                            | 3.5%     | 4                  | 0.0                                        | 0.7%          | 0                  | 0.0                                   | 0.0%         | 43  |  |
| 9                 | 23                                                                                                      | 14                                         | 0.2                            | 2.5%     | 19                 | 0.2                                        | 3.4%          | 1                  | 0.0                                   | 0.2%         | 57  |  |
| 10                | 52                                                                                                      | 37                                         | 0.4                            | 6.5%     | 3                  | 0.0                                        | 0.5%          | 0                  | 0.0                                   | 0.0%         | 92  |  |
| 11                | 8                                                                                                       | 3                                          | 0.0                            | 0.5%     | 1                  | 0.0                                        | 0.2%          | 0                  | 0.0                                   | 0.0%         | 12  |  |
| 12                | 28                                                                                                      | 11                                         | 0.1                            | 1.9%     | 6                  | 0.1                                        | 1.1%          | 0                  | 0.0                                   | 0.0%         | 45  |  |
| 13                | 9                                                                                                       | 0                                          | 0.0                            | 0.0%     | 0                  | 0.0                                        | 0.0%          | 0                  | 0.0                                   | 0.0%         | 9   |  |
| 14                | 7                                                                                                       | 2                                          | 0.0                            | 0.4%     | 0                  | 0.0                                        | 0.0%          | 0                  | 0.0                                   | 0.0%         | 9   |  |
| All NMTs          | 352                                                                                                     | 163                                        | 2                              | 0        | 72                 | 1                                          | 0             | 58                 | 1                                     | 0            | 645 |  |