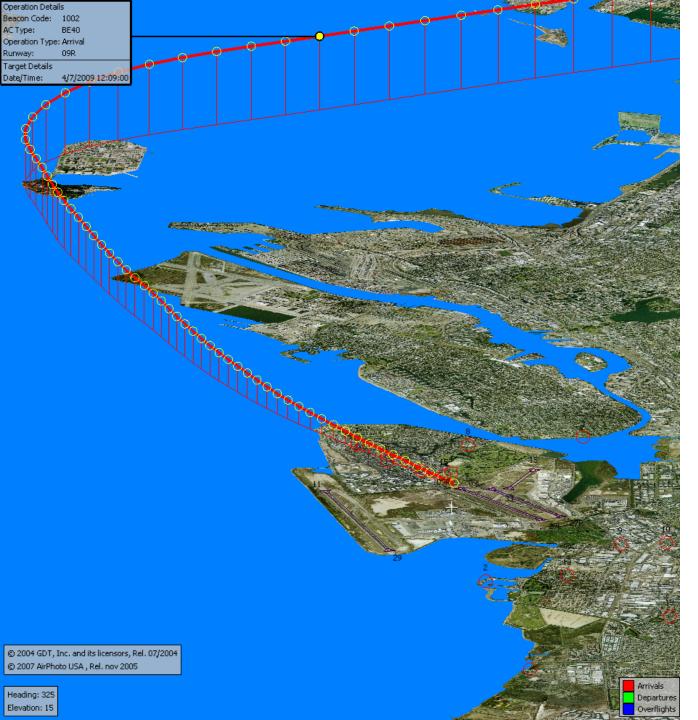

Runway 10R/L Jet Landing NAP

2014Q1 79% Compliance (285 landings)

2013Q1 79% Compliance (68 landings)

VFR Aircraft Departure NAP

2014Q1 97% Compliance (856 departures)

2013Q1 97% Compliance (994 departures)