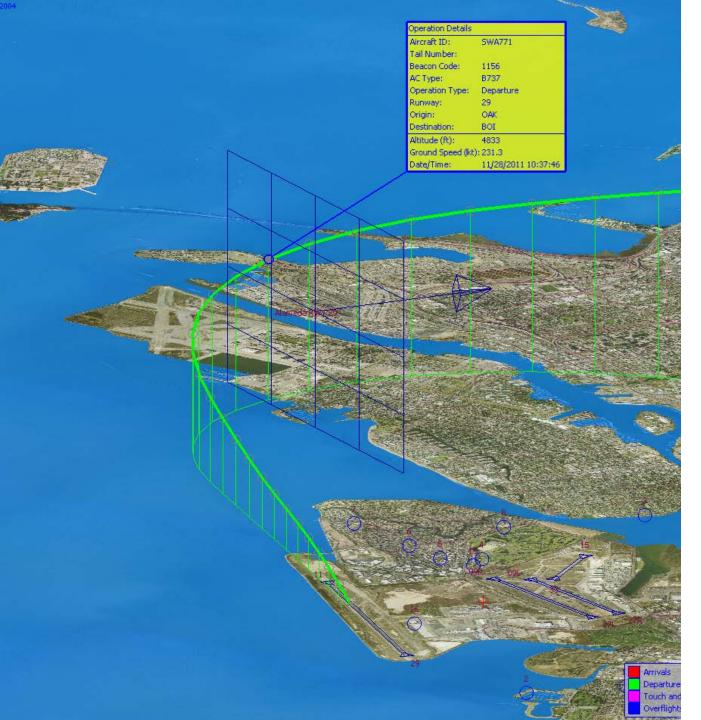

Silent7 Night Departure NAP

2014Q1 99% Compliance (2,317 departures)

2013Q1 99% Compliance (2,788 departures)

Runway 12 Night Departure NAP

2014Q1 71% Compliance (174 departures)

2013Q1 78% Compliance (18 departures)