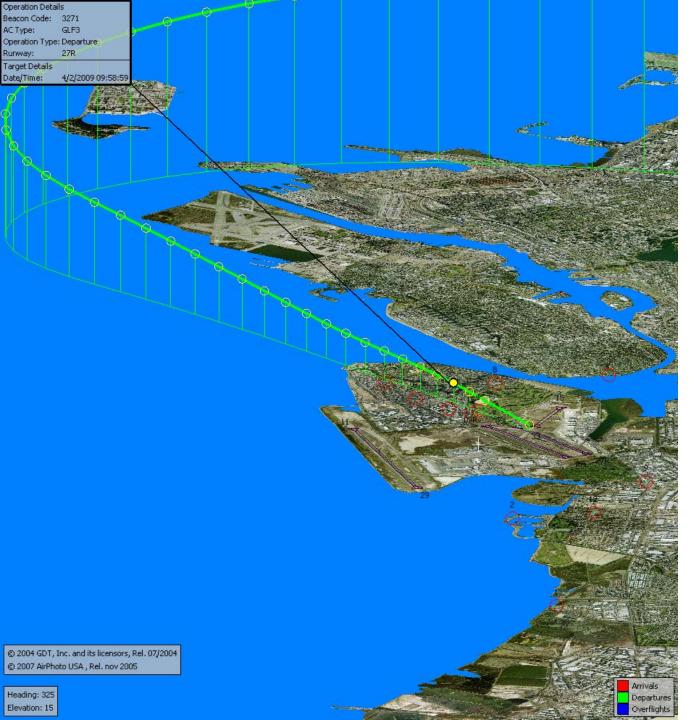

Link to full report: <u>http://flyquietoak.com/pages/reports/quarterly\_noise\_compliance.html</u>

Runway 28R/L Jet Departure NAP

2014Q1 95% Compliance (2,658 departures)

2013Q1 97% Compliance (2,257 departures)