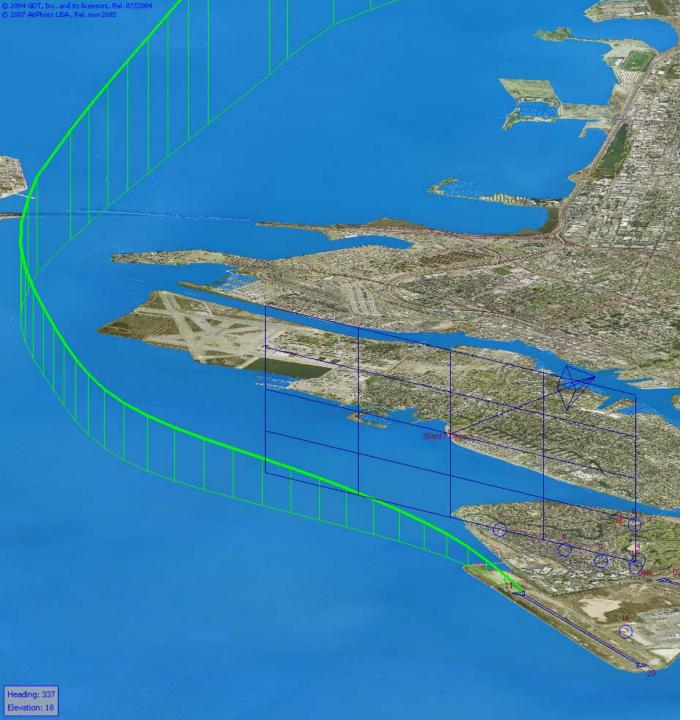

Runway 10R/L Jet Landing NAP

2014Q1 79% Compliance (285 landings)

2013Q1 79% Compliance (68 landings)

VFR Aircraft Departure NAP

2014Q1 97% Compliance (856 departures)

2013Q1 97% Compliance (994 departures)