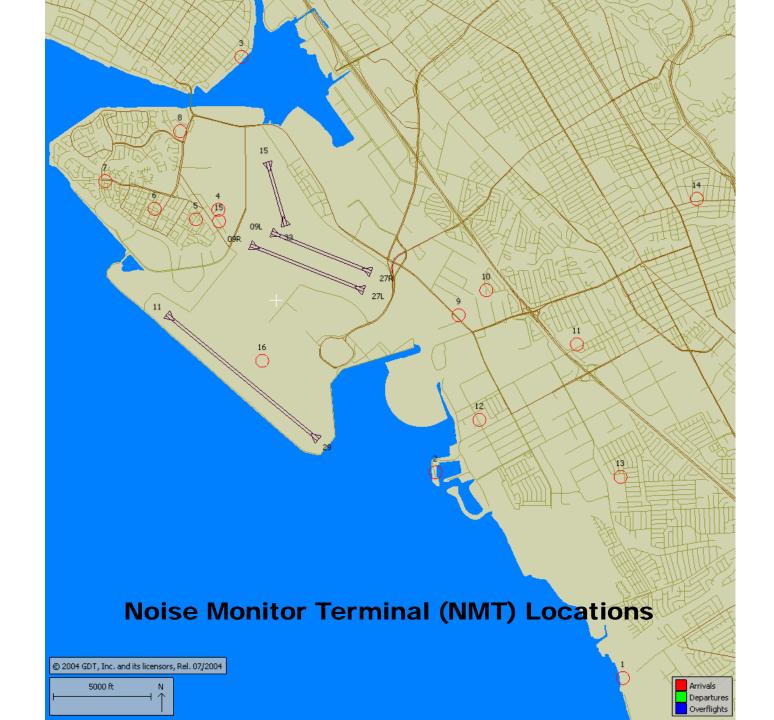

## Noise Monitor Terminal (NMT)

Site Map

|                   | Table 1. North Field Night Aircraft Departure SEL Noise Measurements<br>Total Aircraft Departures = 195 |                                            |                                |          |                    |                                            |               |                    |                                       |              |     |  |
|-------------------|---------------------------------------------------------------------------------------------------------|--------------------------------------------|--------------------------------|----------|--------------------|--------------------------------------------|---------------|--------------------|---------------------------------------|--------------|-----|--|
|                   |                                                                                                         |                                            |                                | First Qu | arter 2014 (       | (10:00 p.m.                                | to 6:00 a.m.) |                    |                                       |              |     |  |
| NMT               | Aircraft Noise                                                                                          | Aircraft Noise Events<br>SEL 80 - 84.9 dBA |                                |          |                    | Aircraft Noise Events<br>SEL 85 - 89.9 dBA |               |                    | Aircraft Noise Events<br>SEL ≥ 90 dBA |              |     |  |
| Number SEL 80 dBA | Amount                                                                                                  | Nightly<br>Average                         | As Percentage of<br>Departures | Amount   | Nightly<br>Average | As Percentage of<br>Departures             | Amount        | Nightly<br>Average | As Percentage of<br>Departures        | Noise Events |     |  |
| 1                 | 3                                                                                                       | 2                                          | 0.0                            | 0.4%     | 0                  | 0.0                                        | 0.0%          | 0                  | 0.0                                   | 0.0%         | 5   |  |
| 2                 | 32                                                                                                      | 3                                          | 0.0                            | 0.5%     | 1                  | 0.0                                        | 0.2%          | 0                  | 0.0                                   | 0.0%         | 36  |  |
| 3                 | 41                                                                                                      | 3                                          | 0.0                            | 0.5%     | 0                  | 0.0                                        | 0.0%          | 0                  | 0.0                                   | 0.0%         | 44  |  |
| 4                 | 59                                                                                                      | 42                                         | 0.5                            | 7.4%     | 9                  | 0.1                                        | 1.6%          | 21                 | 0.2                                   | 3.7%         | 131 |  |
| 5                 | 44                                                                                                      | 8                                          | 0.1                            | 1.4%     | 7                  | 0.1                                        | 1.2%          | 20                 | 0.2                                   | 3.5%         | 79  |  |
| 6                 | 12                                                                                                      | 7                                          | 0.1                            | 1.2%     | 9                  | 0.1                                        | 1.6%          | 16                 | 0.2                                   | 2.8%         | 44  |  |
| 7                 | 15                                                                                                      | 11                                         | 0.1                            | 1.9%     | 13                 | 0.1                                        | 2.3%          | 0                  | 0.0                                   | 0.0%         | 39  |  |
| 8                 | 19                                                                                                      | 20                                         | 0.2                            | 3.5%     | 4                  | 0.0                                        | 0.7%          | 0                  | 0.0                                   | 0.0%         | 43  |  |
| 9                 | 23                                                                                                      | 14                                         | 0.2                            | 2.5%     | 19                 | 0.2                                        | 3.4%          | 1                  | 0.0                                   | 0.2%         | 57  |  |
| 10                | 52                                                                                                      | 37                                         | 0.4                            | 6.5%     | 3                  | 0.0                                        | 0.5%          | 0                  | 0.0                                   | 0.0%         | 92  |  |
| 11                | 8                                                                                                       | 3                                          | 0.0                            | 0.5%     | 1                  | 0.0                                        | 0.2%          | 0                  | 0.0                                   | 0.0%         | 12  |  |
| 12                | 28                                                                                                      | 11                                         | 0.1                            | 1.9%     | 6                  | 0.1                                        | 1.1%          | 0                  | 0.0                                   | 0.0%         | 45  |  |
| 13                | 9                                                                                                       | 0                                          | 0.0                            | 0.0%     | 0                  | 0.0                                        | 0.0%          | 0                  | 0.0                                   | 0.0%         | 9   |  |
| 14                | 7                                                                                                       | 2                                          | 0.0                            | 0.4%     | 0                  | 0.0                                        | 0.0%          | 0                  | 0.0                                   | 0.0%         | 9   |  |
| All NMTs          | 352                                                                                                     | 163                                        | 2                              | 0        | 72                 | 1                                          | 0             | 58                 | 1                                     | 0            | 645 |  |