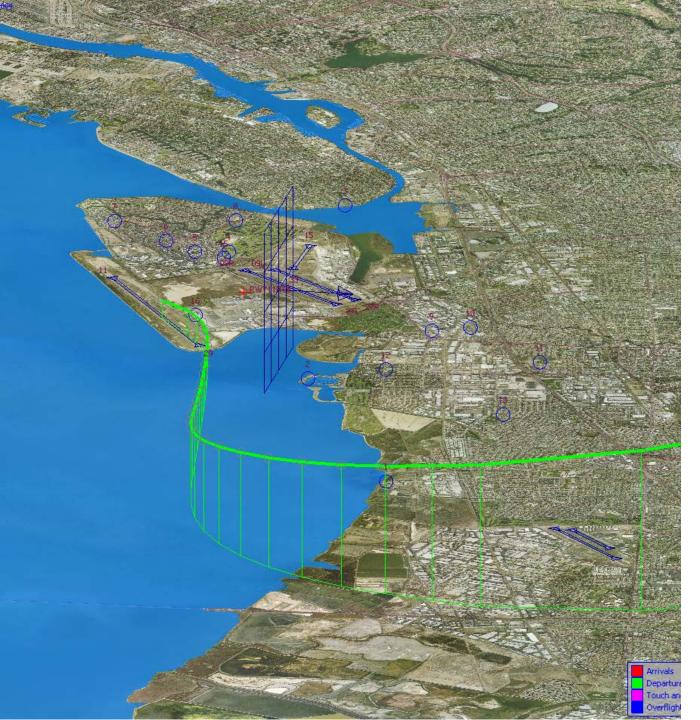

## Noise Monitor Terminal (NMT)

Site Map

|                   | Table 1. North Field Night Aircraft Departure SEL Noise Measurements<br>Total Aircraft Departures = 195 |                                            |                                |          |                    |                                            |               |                    |                                       |              |     |  |
|-------------------|---------------------------------------------------------------------------------------------------------|--------------------------------------------|--------------------------------|----------|--------------------|--------------------------------------------|---------------|--------------------|---------------------------------------|--------------|-----|--|
|                   |                                                                                                         |                                            |                                | First Qu | arter 2014 (       | (10:00 p.m.                                | to 6:00 a.m.) |                    |                                       |              |     |  |
| NMT               | Aircraft Noise                                                                                          | Aircraft Noise Events<br>SEL 80 - 84.9 dBA |                                |          |                    | Aircraft Noise Events<br>SEL 85 - 89.9 dBA |               |                    | Aircraft Noise Events<br>SEL ≥ 90 dBA |              |     |  |
| Number SEL 80 dBA | Amount                                                                                                  | Nightly<br>Average                         | As Percentage of<br>Departures | Amount   | Nightly<br>Average | As Percentage of<br>Departures             | Amount        | Nightly<br>Average | As Percentage of<br>Departures        | Noise Events |     |  |
| 1                 | 3                                                                                                       | 2                                          | 0.0                            | 0.4%     | 0                  | 0.0                                        | 0.0%          | 0                  | 0.0                                   | 0.0%         | 5   |  |
| 2                 | 32                                                                                                      | 3                                          | 0.0                            | 0.5%     | 1                  | 0.0                                        | 0.2%          | 0                  | 0.0                                   | 0.0%         | 36  |  |
| 3                 | 41                                                                                                      | 3                                          | 0.0                            | 0.5%     | 0                  | 0.0                                        | 0.0%          | 0                  | 0.0                                   | 0.0%         | 44  |  |
| 4                 | 59                                                                                                      | 42                                         | 0.5                            | 7.4%     | 9                  | 0.1                                        | 1.6%          | 21                 | 0.2                                   | 3.7%         | 131 |  |
| 5                 | 44                                                                                                      | 8                                          | 0.1                            | 1.4%     | 7                  | 0.1                                        | 1.2%          | 20                 | 0.2                                   | 3.5%         | 79  |  |
| 6                 | 12                                                                                                      | 7                                          | 0.1                            | 1.2%     | 9                  | 0.1                                        | 1.6%          | 16                 | 0.2                                   | 2.8%         | 44  |  |
| 7                 | 15                                                                                                      | 11                                         | 0.1                            | 1.9%     | 13                 | 0.1                                        | 2.3%          | 0                  | 0.0                                   | 0.0%         | 39  |  |
| 8                 | 19                                                                                                      | 20                                         | 0.2                            | 3.5%     | 4                  | 0.0                                        | 0.7%          | 0                  | 0.0                                   | 0.0%         | 43  |  |
| 9                 | 23                                                                                                      | 14                                         | 0.2                            | 2.5%     | 19                 | 0.2                                        | 3.4%          | 1                  | 0.0                                   | 0.2%         | 57  |  |
| 10                | 52                                                                                                      | 37                                         | 0.4                            | 6.5%     | 3                  | 0.0                                        | 0.5%          | 0                  | 0.0                                   | 0.0%         | 92  |  |
| 11                | 8                                                                                                       | 3                                          | 0.0                            | 0.5%     | 1                  | 0.0                                        | 0.2%          | 0                  | 0.0                                   | 0.0%         | 12  |  |
| 12                | 28                                                                                                      | 11                                         | 0.1                            | 1.9%     | 6                  | 0.1                                        | 1.1%          | 0                  | 0.0                                   | 0.0%         | 45  |  |
| 13                | 9                                                                                                       | 0                                          | 0.0                            | 0.0%     | 0                  | 0.0                                        | 0.0%          | 0                  | 0.0                                   | 0.0%         | 9   |  |
| 14                | 7                                                                                                       | 2                                          | 0.0                            | 0.4%     | 0                  | 0.0                                        | 0.0%          | 0                  | 0.0                                   | 0.0%         | 9   |  |
| All NMTs          | 352                                                                                                     | 163                                        | 2                              | 0        | 72                 | 1                                          | 0             | 58                 | 1                                     | 0            | 645 |  |