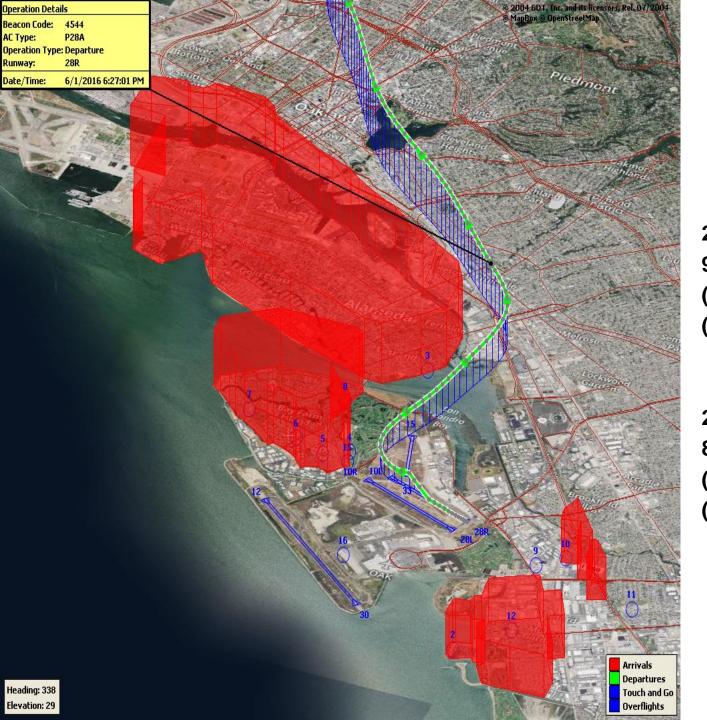

### Runway 28R/L Jet Departure NAP

2021Q2 95% Compliance (2,756 total departures) (146 non-compliant)

2020Q2 96% Compliance (1,155 total departures) (49 non-compliant)