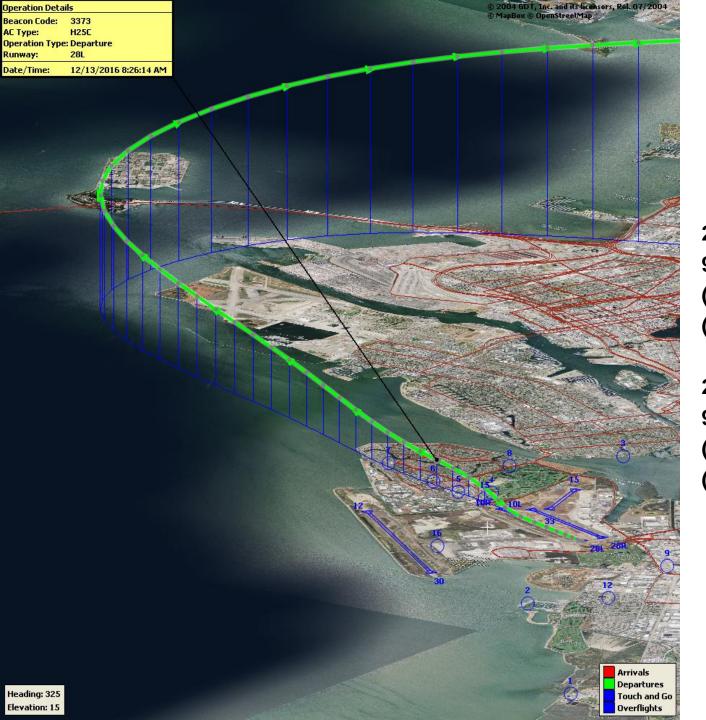

| 48     | 4   | 0      | 0   |  |  |
| Runway 30 East Turn Departure Compliance                          | 100%   | 0%  | 100%   | 0%  |  |  |
| Total Runway 30 East Turn Departures                              | 2,712  | 3   | 4,449  | 17  |  |  |
| 100 Degree Radial Turbojet Landing Compliance                     | 99%    | 1%  | 98%    | 2%  |  |  |
| Total 100 Degree Radial Turbojet Landings                         | 540    | 6   | 723    | 12  |  |  |
| Engine Runup Program Compliance                                   | 100%   | 0%  | 100%   | 0%  |  |  |
| Total Evening and Nighttime Engine Runups                         | 11     | 0   | 4      | 0   |  |  |
| Note: N/C means non-compliant. Percentage values are rounded out. |        |     |        |     |  |  |



### Runway 28R/L Jet Departure NAP

2021Q2 95% Compliance (2,756 total departures) (146 non-compliant)

2020Q2 96% Compliance (1,155 total departures) (49 non-compliant)

# RUNWAY 33 JET DEPARTURES Second Quarter 2021





### Runway 10R/L Jet Landing NAP

2021Q2 100% Compliance (2 total landings) (0 non-compliant)

2020Q2 85% Compliance (13 total landings) (2 non-compliant)



### VFR Aircraft Departure NAP

2021Q2 96% Compliance (289 total departures) (11 non-compliant)

2020Q2 87% Compliance (142 total departures) (18 non-compliant)



### North Field Quiet Hours NAP

2021Q2 89% Compliance (184 total departures) (20 non-compliant)

2020Q2 78% Compliance (209 total departures) (47 non-compliant)

# North Field Quiet Hours NAP Non-Compliant by Hour





### Night Time Departure NAP

202