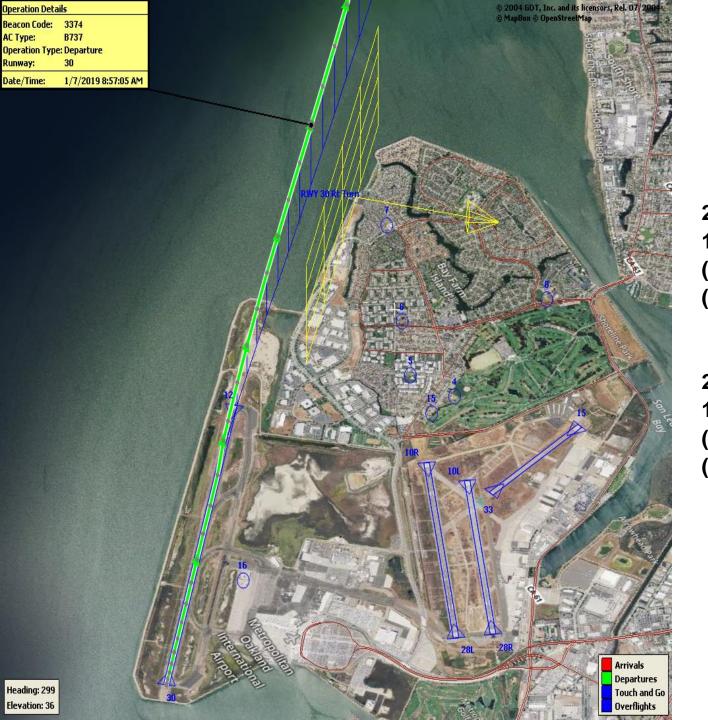

#### Runway 30 East Turn NAP

2021Q2 100% Compliance (4,466 total departures) (17 non-compliant)

\*Excused Departures = 40

2020Q2 100% Compliance (2,715 total departures) (3 non-compliant)

100 Degree Radial At 3,000 ft. NAP