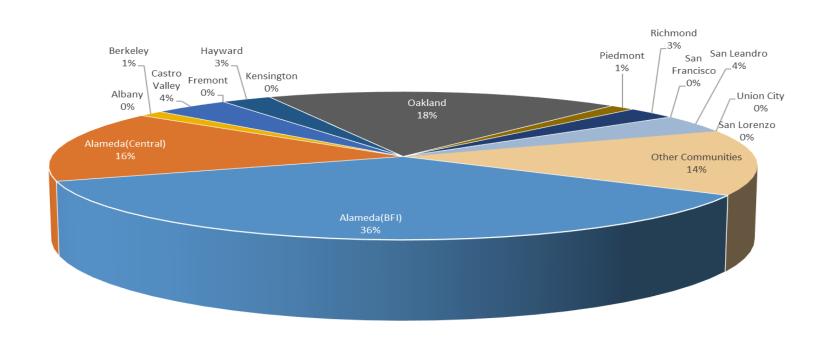

| 55                       |            |  |  |  |  |  |  |  |
| Jet                                      | 3493                     |            |  |  |  |  |  |  |  |
| Military                                 | 2                        |            |  |  |  |  |  |  |  |
| Not Reported (not linked to an aircraft) | 0                        |            |  |  |  |  |  |  |  |
| Other (Type information not available)   | 15                       |            |  |  |  |  |  |  |  |
| Propeller                                |                          | 798        |  |  |  |  |  |  |  |
| Turbo-prop                               |                          | 115        |  |  |  |  |  |  |  |

# Number of Callers April 2021

### **Noise Complaints Summary by Number of Callers**



## Number of Complaints April 2021



### Oakland International Airport Noise Complaint Summary May 2021

| Way 2021                                 |                          |            |  |  |  |  |  |  |  |
|------------------------------------------|--------------------------|------------|--|--|--|--|--|--|--|
| Community                                | Callers                  | Complaints |  |  |  |  |  |  |  |
| Alameda(BFI)                             | 32                       | 2233       |  |  |  |  |  |  |  |
| Alameda(Central)                         | 8                        | 88         |  |  |  |  |  |  |  |
| Albany                                   | 0                        | 0          |  |  |  |  |  |  |  |
| Berkeley                                 | 3