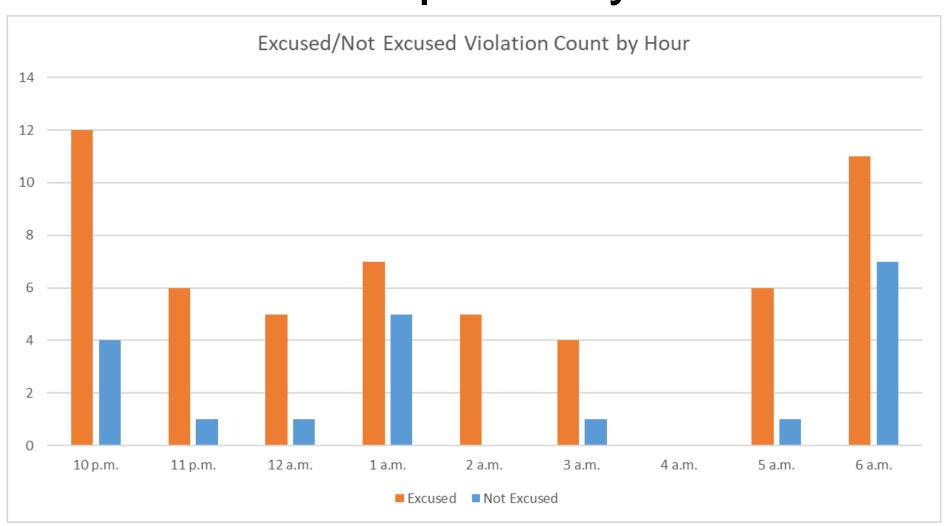

### North Field Quiet Hours NAP

2021Q2 89% Compliance (184 total departures) (20 non-compliant)

2020Q2 78% Compliance (209 total departures) (47 non-compliant)

# North Field Quiet Hours NAP Non-Compliant by Hour