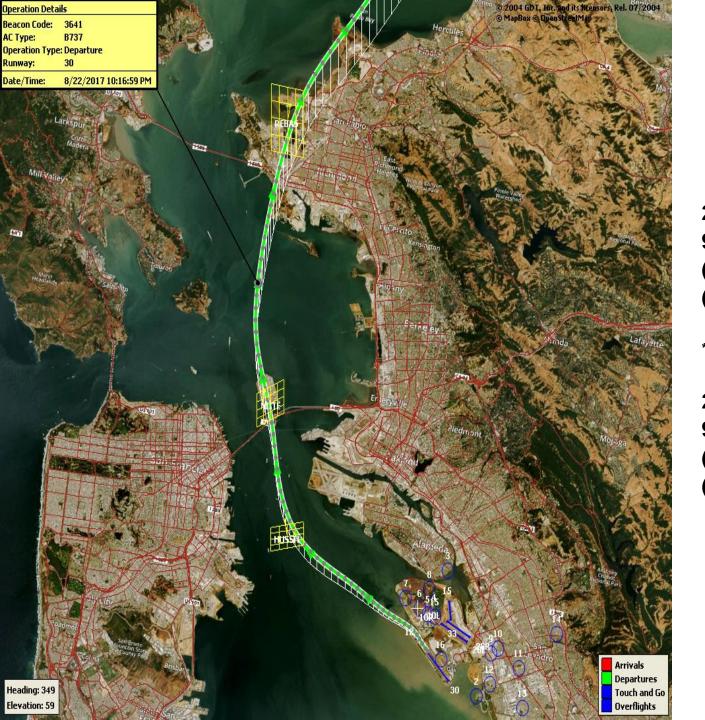

#### Runway 30 East Turn NAP

2021Q2 100% Compliance (4,466 total departures) (17 non-compliant)

\*Excused Departures = 40

2020Q2 100% Compliance (2,715 total departures) (3 non-compliant)

100 Degree Radial At 3,000 ft. NAP