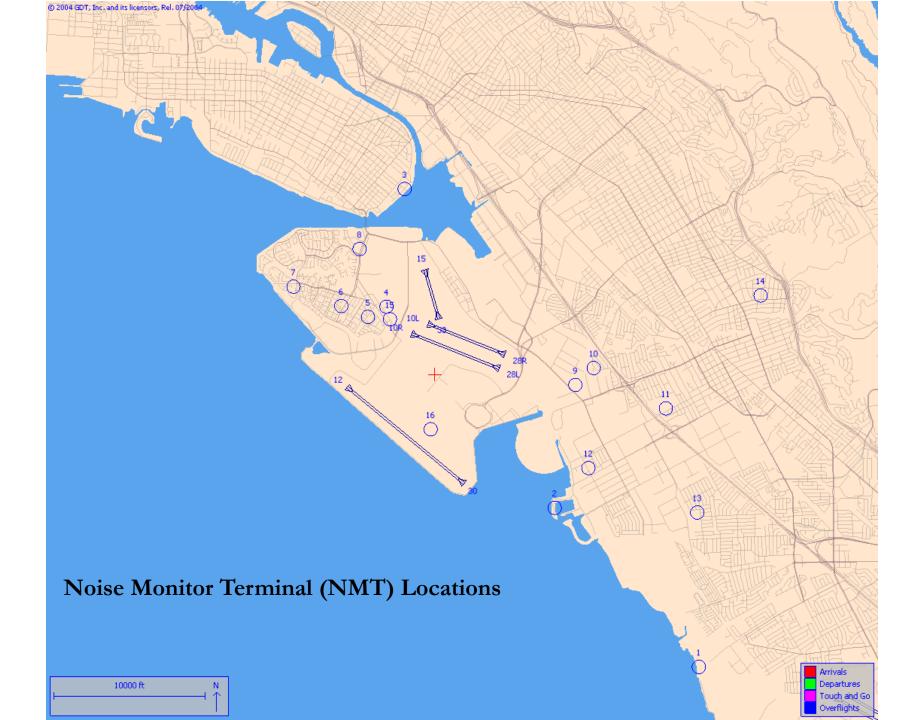

Note: N/C means non-compliant. Percentage values are rounded out.

Table 1. North Field Night Aircraft Departure SEL Noise Measurements

Total Aircraft Departures = 184

#### Second Quarter 2021 (10:00 p.m. to 7:00 a.m.)

| NMT      | Aircraft Noise             | Aircraft Noise Events<br>SEL 80 - 84.9 dBA |                    |                             | A      | Aircraft Noise Events<br>SEL 85 - 89.9 dBA |                             | A      | Total<br>Aircraft  |                             |                 |
|----------|----------------------------|--------------------------------------------|--------------------|-----------------------------|--------|--------------------------------------------|-----------------------------|--------|--------------------|-----------------------------|-----------------|
| Number   | Events Below<br>SEL 80 dBA | Amount                                     | Nightly<br>Average | As Percentage of Departures | Amount | Nightly<br>Average                         | As Percentage of Departures | Amount | Nightly<br>Average | As Percentage of Departures | Noise<br>Events |
| 1        | 0                          | 0                                          | 0.0                | 0.0%                        | 0      | 0.0                                        | 0.0%                        | 0      | 0.0                | 0.0%                        | 0               |
| 2        | 6                          | 3                                          | 0.0                | 0.5%                        | 1      | 0.0                                        | 0.2%                        | 0      | 0.0                | 0.0%                        | 10              |
| 3        | 33                         | 1                                          | 0.0                | 0.2%                        | 0      | 0.0                                        | 0.0%                        | 0      | 0.0                | 0.0%                        | 34              |
| 4        | 80                         | 54                                         | 0.6                | 9.5%                        | 23     | 0.3                                        | 4.1%                        | 14     | 0.2                | 2.5%                        | 171             |
| 5        | 77                         | 16                                         | 0.2                | 2.8%                        | 12     | 0.1                                        | 2.1%                        | 19     | 0.2                | 3.4%                        | 124             |
| 6        | 15                         | 10                                         | 0.1                | 1.8%                        | 18     | 0.2                                        | 3.2%                        | 8      | 0.1                | 1.4%                        | 51              |
| 7        | 14                         | 21                                         | 0.2                | 3.7%                        | 7      | 0.1                                        | 1.2%                        | 2      | 0.0                | 0.4%                        | 44              |
| 8        | 33                         | 11                                         | 0.1                | 1.9%                        | 1      | 0.0                                        | 0.2%                        | 0      | 0.0                | 0.0%                        | 45              |
| 9        | 2                          | 2                                          | 0.0                | 0.4%                        | 1      | 0.0                                        | 0.2%                        | 0      | 0.0                | 0.0%                        | 5               |
| 10       | 27                         | 3                                          | 0.0                | 0.5%                        | 1      | 0.0                                        | 0.2%                        | 0      | 0.0                | 0.0%                        | 31              |
| 11       | 1                          | 0                                          | 0.0                | 0.0%                        | 0      | 0.0                                        | 0.0%                        | 0      | 0.0                | 0.0%                        | 1               |
| 12       | 0                          | 2                                          | 0.0                | 0.4%                        | 0      | 0.0                                        | 0.0%                        | 0      | 0.0                | 0.0%                        | 2               |
| 13       | 0                          | 0                                          | 0.0                | 0.0%                        | 0      | 0.0                                        | 0.0%                        | 0      | 0.0                | 0.0%                        | 0               |
| 14       | 0                          | 0                                          | 0.0                | 0.0%                        | 0      | 0.0                                        | 0.0%                        | 0      | 0.0                | 0.0%                        | 0               |
| All NMTs | 288                        | 123                                        | 1                  | 0                           | 64     | 1                                          | 0                           | 43     | 0                  | 0                           | 518             |