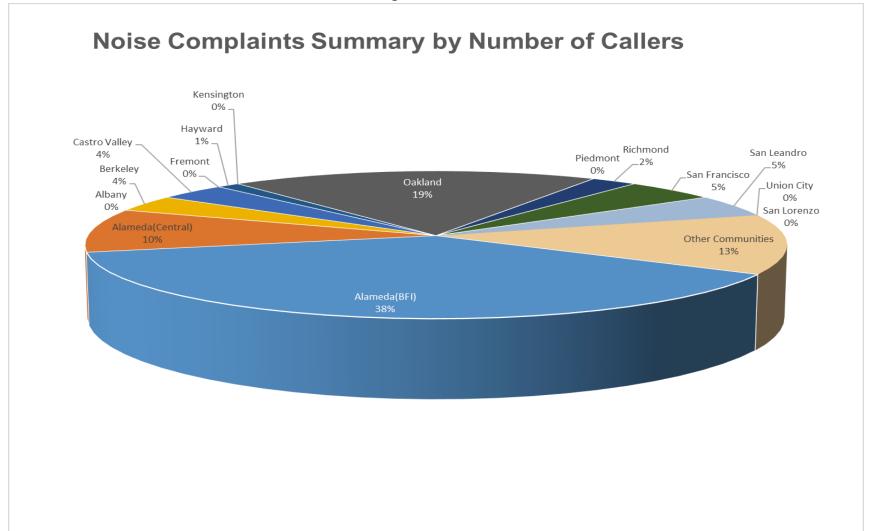

#### Oakland International Airport Noise Complaint Summary April 2021

| April 2021                               |                          |            |  |  |  |  |  |  |  |
|------------------------------------------|--------------------------|------------|--|--|--|--|--|--|--|
| Community                                | Callers                  | Complaints |  |  |  |  |  |  |  |
| Alameda(BFI)                             | 28                       | 1700       |  |  |  |  |  |  |  |
| Alameda(Central)                         | 12                       | 83         |  |  |  |  |  |  |  |
| Albany                                   | 0                        | 0          |  |  |  |  |  |  |  |
| Berkeley                                 | 1                        | 2          |  |  |  |  |  |  |  |
| Castro Valley                            | 3                        | 203        |  |  |  |  |  |  |  |
| Fremont                                  | 0                        | 0          |  |  |  |  |  |  |  |
| Hayw ard                                 | 2                        | 16         |  |  |  |  |  |  |  |
| Kensington                               | 0                        | 0          |  |  |  |  |  |  |  |
| Oakland                                  | 14                       | 2283       |  |  |  |  |  |  |  |
| Piedmont                                 | 1                        | 1          |  |  |  |  |  |  |  |
| Richmond                                 | 2                        | 236        |  |  |  |  |  |  |  |
| San Francisco                            | 0                        | 0          |  |  |  |  |  |  |  |
| San Leandro                              | 3                        | 7          |  |  |  |  |  |  |  |
| Union City                               | 0                        | 0          |  |  |  |  |  |  |  |
| San Lorenzo                              | 0                        | 0          |  |  |  |  |  |  |  |
| Other Communities                        | 11                       | 210        |  |  |  |  |  |  |  |
| Total                                    | 77                       | 4741       |  |  |  |  |  |  |  |
| Co                                       | mplaints by Type         |            |  |  |  |  |  |  |  |
| Website                                  |                          | 0          |  |  |  |  |  |  |  |
| E-mail                                   | :                        | 2264       |  |  |  |  |  |  |  |
| Phone                                    |                          | 0          |  |  |  |  |  |  |  |
| View point App                           |                          | 2470       |  |  |  |  |  |  |  |
| Comp                                     | laints by Time of Day    |            |  |  |  |  |  |  |  |
| Day ( 0700 - 1900 )                      |                          | 1825       |  |  |  |  |  |  |  |
| Evening ( 1900 - 2200 )                  |                          | 1650       |  |  |  |  |  |  |  |
| Night ( 2200 - 0700 )                    |                          | 1266       |  |  |  |  |  |  |  |
|                                          | nts by Type of Operation |            |  |  |  |  |  |  |  |
| Arrivals                                 |                          | 1941       |  |  |  |  |  |  |  |
| Departures                               | 2500                     |            |  |  |  |  |  |  |  |
| Over-flights                             |                          | 152        |  |  |  |  |  |  |  |
| Touch & Go                               |                          | 148        |  |  |  |  |  |  |  |
| Not Linked to an Operation               |                          | 0          |  |  |  |  |  |  |  |
|                                          | ints by Type of Aircraft |            |  |  |  |  |  |  |  |
| Business Jet                             |                          | 263        |  |  |  |  |  |  |  |
| Helicopter                               | 55                       |            |  |  |  |  |  |  |  |
| Jet                                      | 3493                     |            |  |  |  |  |  |  |  |
| Military                                 | 2                        |            |  |  |  |  |  |  |  |
| Not Reported (not linked to an aircraft) | 0                        |            |  |  |  |  |  |  |  |
| Other (Type information not available)   | 15                       |            |  |  |  |  |  |  |  |
| Propeller                                |                          | 798        |  |  |  |  |  |  |  |
| Turbo-prop                               |                          | 115        |  |  |  |  |  |  |  |

# Number of Callers April 2021

### **Noise Complaints Summary by Number of Callers**