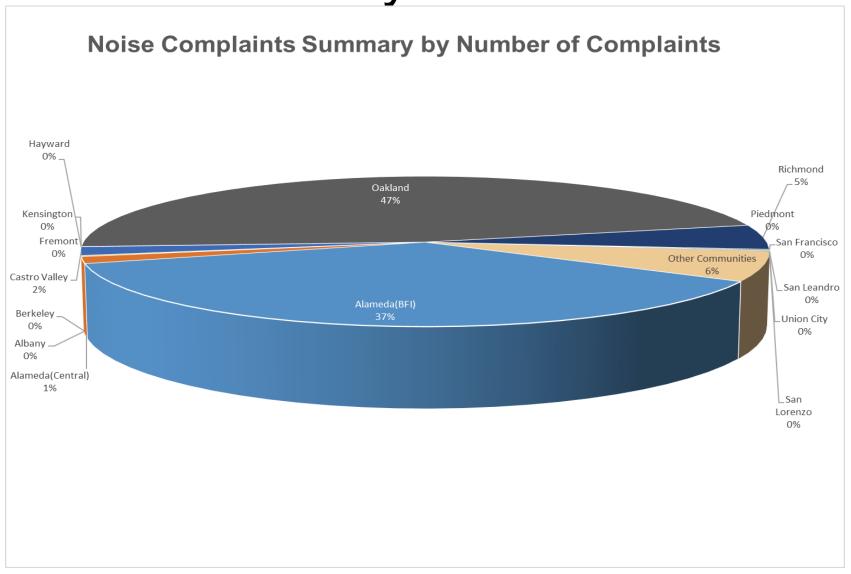

#### Oakland International Airport Noise Complaint Summary April 2021

| April 2021                               |                          |            |  |  |  |  |  |  |  |
|------------------------------------------|--------------------------|------------|--|--|--|--|--|--|--|
| Community                                | Callers                  | Complaints |  |  |  |  |  |  |  |
| Alameda(BFI)                             | 28                       | 1700       |  |  |  |  |  |  |  |
| Alameda(Central)                         | 12                       | 83         |  |  |  |  |  |  |  |
| Albany                                   | 0                        | 0          |  |  |  |  |  |  |  |
| Berkeley                                 | 1                        | 2          |  |  |  |  |  |  |  |
| Castro Valley                            | 3                        | 203        |  |  |  |  |  |  |  |
| Fremont                                  | 0                        | 0          |  |  |  |  |  |  |  |
| Hayw ard                                 | 2                        | 16         |  |  |  |  |  |  |  |
| Kensington                               | 0                        | 0          |  |  |  |  |  |  |  |
| Oakland                                  | 14                       | 2283       |  |  |  |  |  |  |  |
| Piedmont                                 | 1                        | 1          |  |  |  |  |  |  |  |
| Richmond                                 | 2                        | 236        |  |  |  |  |  |  |  |
| San Francisco                            | 0                        | 0          |  |  |  |  |  |  |  |
| San Leandro                              | 3                        | 7          |  |  |  |  |  |  |  |
| Union City                               | 0                        | 0          |  |  |  |  |  |  |  |
| San Lorenzo                              | 0                        | 0          |  |  |  |  |  |  |  |
| Other Communities                        | 11                       | 210        |  |  |  |  |  |  |  |
| Total                                    | 77                       | 4741       |  |  |  |  |  |  |  |
| Co                                       | mplaints by Type         |            |  |  |  |  |  |  |  |
| Website                                  |                          | 0          |  |  |  |  |  |  |  |
| E-mail                                   | :                        | 2264       |  |  |  |  |  |  |  |
| Phone                                    |                          | 0          |  |  |  |  |  |  |  |
| View point App                           |                          | 2470       |  |  |  |  |  |  |  |
| Comp                                     | laints by Time of Day    |            |  |  |  |  |  |  |  |
| Day ( 0700 - 1900 )                      |                          | 1825       |  |  |  |  |  |  |  |
| Evening ( 1900 - 2200 )                  |                          | 1650       |  |  |  |  |  |  |  |
| Night ( 2200 - 0700 )                    |                          | 1266       |  |  |  |  |  |  |  |
|                                          | nts by Type of Operation |            |  |  |  |  |  |  |  |
| Arrivals                                 |                          | 1941       |  |  |  |  |  |  |  |
| Departures                               | 2500                     |            |  |  |  |  |  |  |  |
| Over-flights                             |                          | 152        |  |  |  |  |  |  |  |
| Touch & Go                               |                          | 148        |  |  |  |  |  |  |  |
| Not Linked to an Operation               |                          | 0          |  |  |  |  |  |  |  |
|                                          | ints by Type of Aircraft |            |  |  |  |  |  |  |  |
| Business Jet                             |                          | 263        |  |  |  |  |  |  |  |
| Helicopter                               | 55                       |            |  |  |  |  |  |  |  |
| Jet                                      | 3493                     |            |  |  |  |  |  |  |  |
| Military                                 | 2                        |            |  |  |  |  |  |  |  |
| Not Reported (not linked to an aircraft) | 0                        |            |  |  |  |  |  |  |  |
| Other (Type information not available)   | 15                       |            |  |  |  |  |  |  |  |
| Propeller                                |                          | 798        |  |  |  |  |  |  |  |
| Turbo-prop                               |                          | 115        |  |  |  |  |  |  |  |

## Number of Complaints April 2021