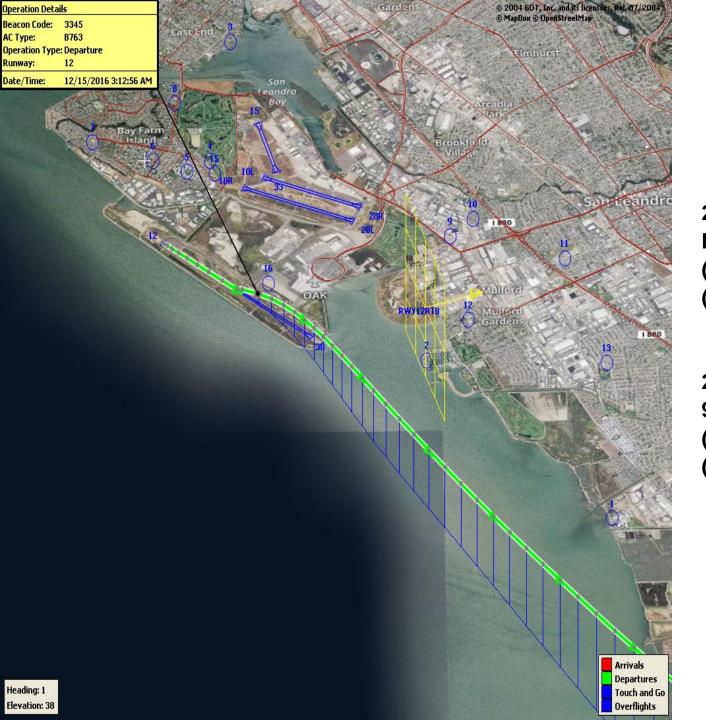

### Runway 12 Night Departure NAP

2021Q2 N/A (0 total departures) (0 non-compliant)

2020Q2 92% Compliance (52 total departures) (4 non-compliant)

## Runway 12 Night Departure Non-Compliant Count by Hour