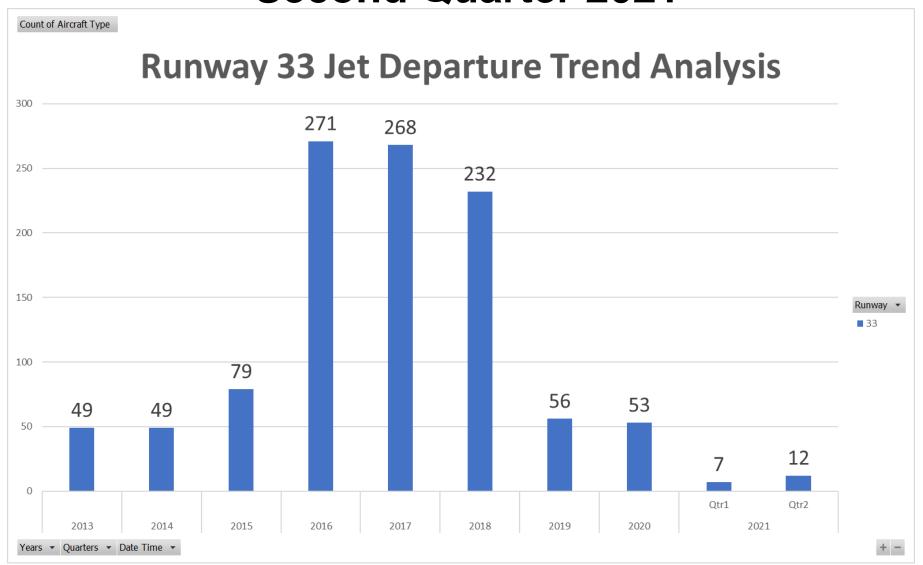

| 2,712  | 3   | 4,449  | 17  |  |  |
| 100 Degree Radial Turbojet Landing Compliance                     | 99%    | 1%  | 98%    | 2%  |  |  |
| Total 100 Degree Radial Turbojet Landings                         | 540    | 6   | 723    | 12  |  |  |
| Engine Runup Program Compliance                                   | 100%   | 0%  | 100%   | 0%  |  |  |
| Total Evening and Nighttime Engine Runups                         | 11     | 0   | 4      | 0   |  |  |
| Note: N/C means non-compliant. Percentage values are rounded out. |        |     |        |     |  |  |



### Runway 28R/L Jet Departure NAP

2021Q2 95% Compliance (2,756 total departures) (146 non-compliant)

2020Q2 96% Compliance (1,155 total departures) (49 non-compliant)

# RUNWAY 33 JET DEPARTURES Second Quarter 2021





### Runway 10R/L Jet Landing NAP

2021Q2 100% Compliance (2 total landings) (0 non-compliant)

2020Q2 85% Compliance (13 total landings) (2 non-compliant)



### VFR Aircraft Departure NAP

2021Q2 96% Compliance (289 total departures) (11 non-compliant)

2020Q2 87% Compliance (142 total departures) (18 non-compliant)



### North Field Quiet Hours NAP

2021Q2 89% Compliance (184 total departures) (20 non-compliant)

2020Q2 78% Compliance (209 total departures) (47 non-compliant)

# North Field Quiet Hours NAP Non-Compliant by Hour





### Night Time Departure NAP

2021Q2 99% Compliance (2,697 total departures) (21 non-compliant)

\*REBAS Gate non-compliant = 19

2020Q2 99% Compliance (1,851 total departures) (26 non-compliant)

# Night Time NAP Non-Compliant Count by Hour





### Run