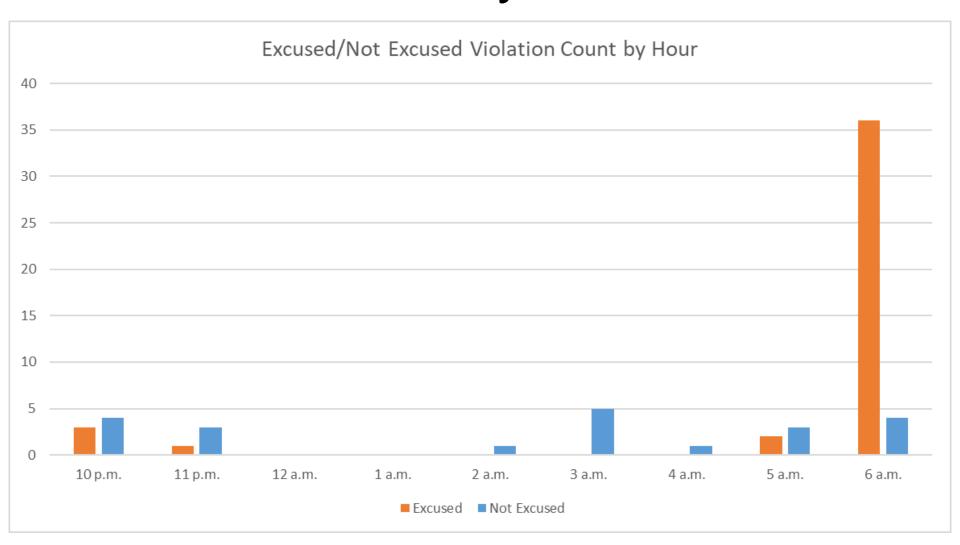

### North Field Quiet Hours NAP

2021Q2 89% Compliance (184 total departures) (20 non-compliant)

2020Q2 78% Compliance (209 total departures) (47 non-compliant)

# North Field Quiet Hours NAP Non-Compliant by Hour