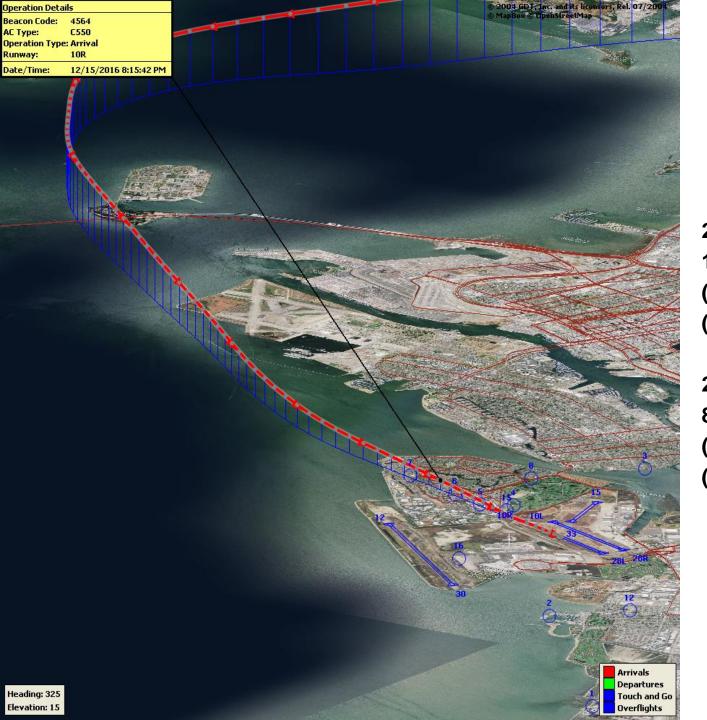

### Runway 10R/L Jet Landing NAP

2021Q2 100% Compliance (2 total landings) (0 non-compliant)

2020Q2 85% Compliance (13 total landings) (2 non-compliant)