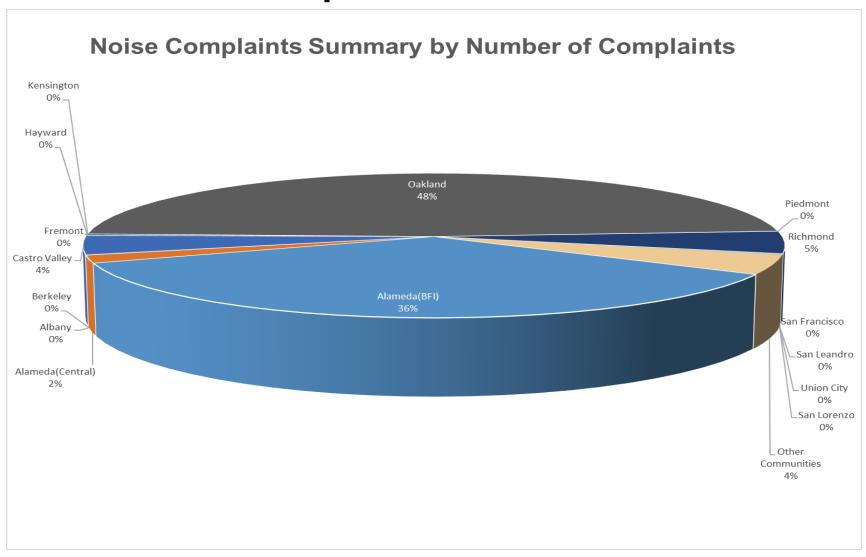

|            |  |  |  |  |  |  |  |
| Jet                                      | 3493                     |            |  |  |  |  |  |  |  |
| Military                                 | 2                        |            |  |  |  |  |  |  |  |
| Not Reported (not linked to an aircraft) | 0                        |            |  |  |  |  |  |  |  |
| Other (Type information not available)   | 15                       |            |  |  |  |  |  |  |  |
| Propeller                                |                          | 798        |  |  |  |  |  |  |  |
| Turbo-prop                               |                          | 115        |  |  |  |  |  |  |  |

# Number of Callers April 2021

### **Noise Complaints Summary by Number of Callers**



## Number of Complaints April 2021



### Oakland International Airport Noise Complaint Summary May 2021

| Way 2021                                 |                          |            |  |  |  |  |  |  |  |
|------------------------------------------|--------------------------|------------|--|--|--|--|--|--|--|
| Community                                | Callers                  | Complaints |  |  |  |  |  |  |  |
| Alameda(BFI)                             | 32                       | 2233       |  |  |  |  |  |  |  |
| Alameda(Central)                         | 8                        | 88         |  |  |  |  |  |  |  |
| Albany                                   | 0                        | 0          |  |  |  |  |  |  |  |
| Berkeley                                 | 3                        | 13         |  |  |  |