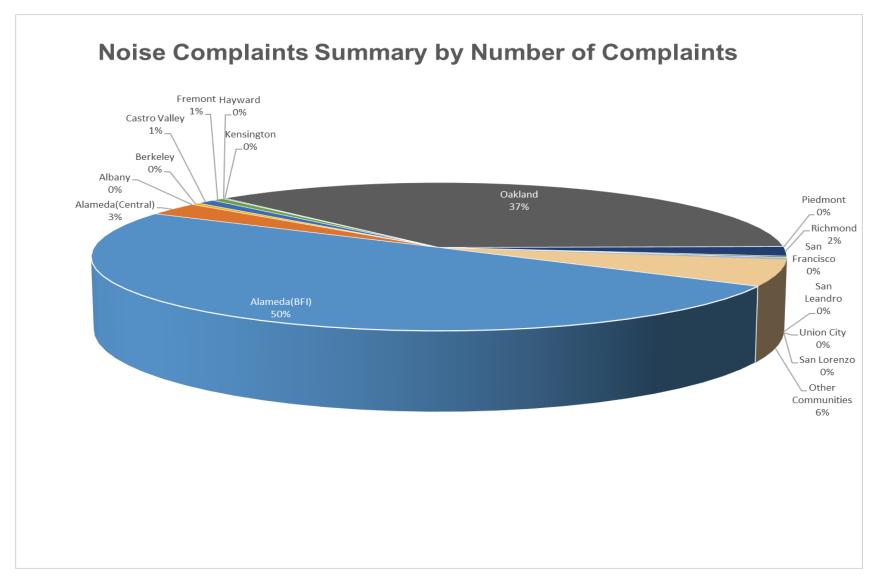

### Oakland International Airport Noise Complaint Summary May 2021

| Way 2021                                 |                          |            |  |  |  |  |  |  |  |
|------------------------------------------|--------------------------|------------|--|--|--|--|--|--|--|
| Community                                | Callers                  | Complaints |  |  |  |  |  |  |  |
| Alameda(BFI)                             | 32                       | 2233       |  |  |  |  |  |  |  |
| Alameda(Central)                         | 8                        | 88         |  |  |  |  |  |  |  |
| Albany                                   | 0                        | 0          |  |  |  |  |  |  |  |
| Berkeley                                 | 3                        | 13         |  |  |  |  |  |  |  |
| Castro Valley                            | 3                        | 112        |  |  |  |  |  |  |  |
| Fremont                                  | 0                        | 0          |  |  |  |  |  |  |  |
| Hayw ard                                 | 1                        | 2          |  |  |  |  |  |  |  |
| Kensington                               | 0                        | 0          |  |  |  |  |  |  |  |
| Oakland                                  | 16                       | 2836       |  |  |  |  |  |  |  |
| Piedmont                                 | 0                        | 0          |  |  |  |  |  |  |  |
| Richmond                                 | 2                        | 320        |  |  |  |  |  |  |  |
| San Francisco                            | 4                        | 14         |  |  |  |  |  |  |  |
| San Leandro                              | 4                        | 8          |  |  |  |  |  |  |  |
| Union City                               | 0                        | 0          |  |  |  |  |  |  |  |
| San Lorenzo                              | 0                        | 0          |  |  |  |  |  |  |  |
| Other Communities                        | 11                       | 386        |  |  |  |  |  |  |  |
| Total                                    | 84                       | 6012       |  |  |  |  |  |  |  |
| Complaints by Type                       |                          |            |  |  |  |  |  |  |  |
| Website                                  |                          | 0          |  |  |  |  |  |  |  |
| E-mail                                   | 2                        | 2740       |  |  |  |  |  |  |  |
| Phone                                    |                          | 0          |  |  |  |  |  |  |  |
| View point App                           |                          | 3272       |  |  |  |  |  |  |  |
| Comp                                     | laints by Time of Day    |            |  |  |  |  |  |  |  |
| Day ( 0700 - 1900 )                      | 2691                     |            |  |  |  |  |  |  |  |
| Evening ( 1900 - 2200 )                  | 2037                     |            |  |  |  |  |  |  |  |
| Night ( 2200 - 0700 )                    | 1284                     |            |  |  |  |  |  |  |  |
| Complair                                 | nts by Type of Operation |            |  |  |  |  |  |  |  |
| Arrivals                                 | 1                        | 1798       |  |  |  |  |  |  |  |
| Departures                               | 4                        | 1003       |  |  |  |  |  |  |  |
| Over-flights                             |                          | 128        |  |  |  |  |  |  |  |
| Touch & Go                               |                          | 83         |  |  |  |  |  |  |  |
| Not Linked to an Operation               |                          | 0          |  |  |  |  |  |  |  |
| Compla                                   | ints by Type of Aircraft |            |  |  |  |  |  |  |  |
| Business Jet                             |                          | 289        |  |  |  |  |  |  |  |
| Helicopter                               | 49                       |            |  |  |  |  |  |  |  |
| Jet                                      | 5                        | 5157       |  |  |  |  |  |  |  |
| Military                                 |                          | 0          |  |  |  |  |  |  |  |
| Not Reported (not linked to an aircraft) |                          | 0          |  |  |  |  |  |  |  |
| Other (Type information not available)   |                          |            |  |  |  |  |  |  |  |
| Propeller                                |                          | 378        |  |  |  |  |  |  |  |
| Turbo-prop                               |                          | 115        |  |  |  |  |  |  |  |

## Number of Complaints May 2021