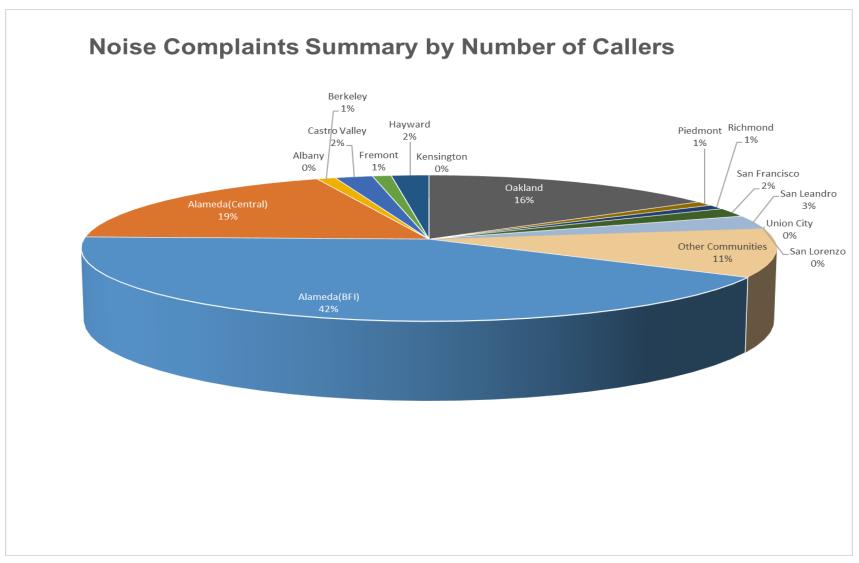

### Oakland International Airport Noise Complaint Summary May 2021

| Way 2021                                 |                          |            |  |  |  |  |  |  |  |
|------------------------------------------|--------------------------|------------|--|--|--|--|--|--|--|
| Community                                | Callers                  | Complaints |  |  |  |  |  |  |  |
| Alameda(BFI)                             | 32                       | 2233       |  |  |  |  |  |  |  |
| Alameda(Central)                         | 8                        | 88         |  |  |  |  |  |  |  |
| Albany                                   | 0                        | 0          |  |  |  |  |  |  |  |
| Berkeley                                 | 3                        | 13         |  |  |  |  |  |  |  |
| Castro Valley                            | 3                        | 112        |  |  |  |  |  |  |  |
| Fremont                                  | 0                        | 0          |  |  |  |  |  |  |  |
| Hayw ard                                 | 1                        | 2          |  |  |  |  |  |  |  |
| Kensington                               | 0                        | 0          |  |  |  |  |  |  |  |
| Oakland                                  | 16                       | 2836       |  |  |  |  |  |  |  |
| Piedmont                                 | 0                        | 0          |  |  |  |  |  |  |  |
| Richmond                                 | 2                        | 320        |  |  |  |  |  |  |  |
| San Francisco                            | 4                        | 14         |  |  |  |  |  |  |  |
| San Leandro                              | 4                        | 8          |  |  |  |  |  |  |  |
| Union City                               | 0                        | 0          |  |  |  |  |  |  |  |
| San Lorenzo                              | 0                        | 0          |  |  |  |  |  |  |  |
| Other Communities                        | 11                       | 386        |  |  |  |  |  |  |  |
| Total                                    | 84                       | 6012       |  |  |  |  |  |  |  |
| Complaints by Type                       |                          |            |  |  |  |  |  |  |  |
| Website                                  |                          | 0          |  |  |  |  |  |  |  |
| E-mail                                   | 2                        | 2740       |  |  |  |  |  |  |  |
| Phone                                    |                          | 0          |  |  |  |  |  |  |  |
| View point App                           |                          | 3272       |  |  |  |  |  |  |  |
| Comp                                     | laints by Time of Day    |            |  |  |  |  |  |  |  |
| Day ( 0700 - 1900 )                      | 2691                     |            |  |  |  |  |  |  |  |
| Evening ( 1900 - 2200 )                  | 2037                     |            |  |  |  |  |  |  |  |
| Night ( 2200 - 0700 )                    | 1284                     |            |  |  |  |  |  |  |  |
| Complair                                 | nts by Type of Operation |            |  |  |  |  |  |  |  |
| Arrivals                                 | 1                        | 1798       |  |  |  |  |  |  |  |
| Departures                               | 4                        | 1003       |  |  |  |  |  |  |  |
| Over-flights                             |                          | 128        |  |  |  |  |  |  |  |
| Touch & Go                               |                          | 83         |  |  |  |  |  |  |  |
| Not Linked to an Operation               |                          | 0          |  |  |  |  |  |  |  |
| Compla                                   | ints by Type of Aircraft |            |  |  |  |  |  |  |  |
| Business Jet                             |                          | 289        |  |  |  |  |  |  |  |
| Helicopter                               | 49                       |            |  |  |  |  |  |  |  |
| Jet                                      | 5                        | 5157       |  |  |  |  |  |  |  |
| Military                                 |                          | 0          |  |  |  |  |  |  |  |
| Not Reported (not linked to an aircraft) |                          | 0          |  |  |  |  |  |  |  |
| Other (Type information not available)   |                          |            |  |  |  |  |  |  |  |
| Propeller                                |                          | 378        |  |  |  |  |  |  |  |
| Turbo-prop                               |                          | 115        |  |  |  |  |  |  |  |

# Number of Callers May 2021