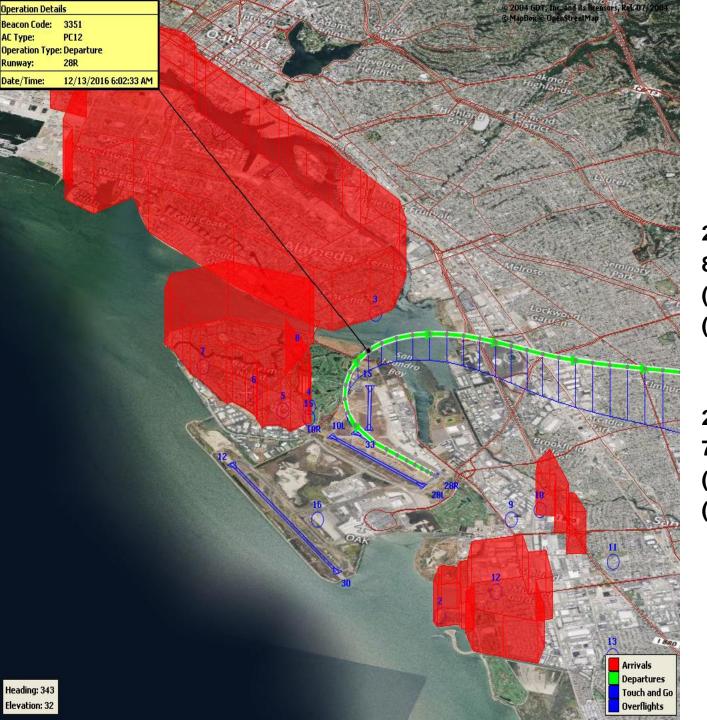

| 100%   | 0%  | 100%   | 0%  |  |  |
| Total Evening and Nighttime Engine Runups                         | 11     | 0   | 4      | 0   |  |  |
| Note: N/C means non-compliant. Percentage values are rounded out. |        |     |        |     |  |  |



### Runway 28R/L Jet Departure NAP

2021Q2 95% Compliance (2,756 total departures) (146 non-compliant)

2020Q2 96% Compliance (1,155 total departures) (49 non-compliant)

# RUNWAY 33 JET DEPARTURES Second Quarter 2021





### Runway 10R/L Jet Landing NAP

2021Q2 100% Compliance (2 total landings) (0 non-compliant)

2020Q2 85% Compliance (13 total landings) (2 non-compliant)



### VFR Aircraft Departure NAP

2021Q2 96% Compliance (289 total departures) (11 non-compliant)

2020Q2 87% Compliance (142 total departures) (18 non-compliant)



### North Field Quiet Hours NAP

2021Q2 89% Compliance (184 total departures) (20 non-compliant)

2020Q2 78% Compliance (209 total departures) (47 non-compliant)

# North Field Quiet Hours NAP Non-Compliant by Hour





### Night Time Departure NAP

2021Q2 99% Compliance (2,697 total departures) (21 non-compliant)

\*REBAS Gate non-compliant = 19

2020Q2 99% Compliance (1,851 total departures) (26 non-compliant)

# Night Time NAP Non-Compliant Count by Hour





### Runway 12 Night Departure NAP

2021Q2 N/A (0 total departures) (0 non-compliant)

2020Q2 92% Compliance (52 total departures) (4 non-compliant)

## Runway 12 Night Departure Non-Compliant Count by Hour





### Runway 30 Bay Farm Right Turn NAP

2021Q2 100% Compliance (14,590 total departures) (0 non-compliant)

2020Q2 100% C