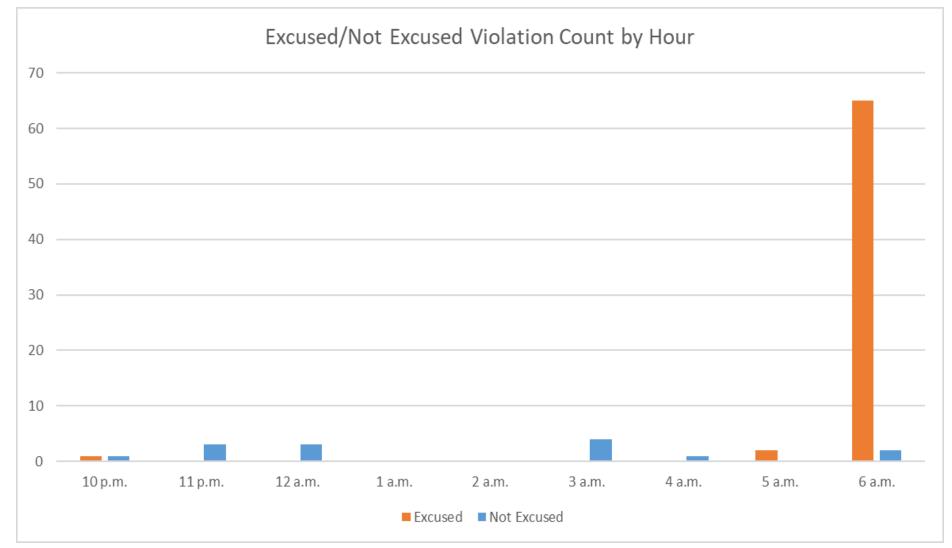

## Night Time NAP Non-Compliant Count by Hour

Runway 12 Night Departure NAP

2021Q3 93% Compliance (28 total departures) (2 non-compliant)

2020Q3 N/A (0 total departures) (0 non-compliant)