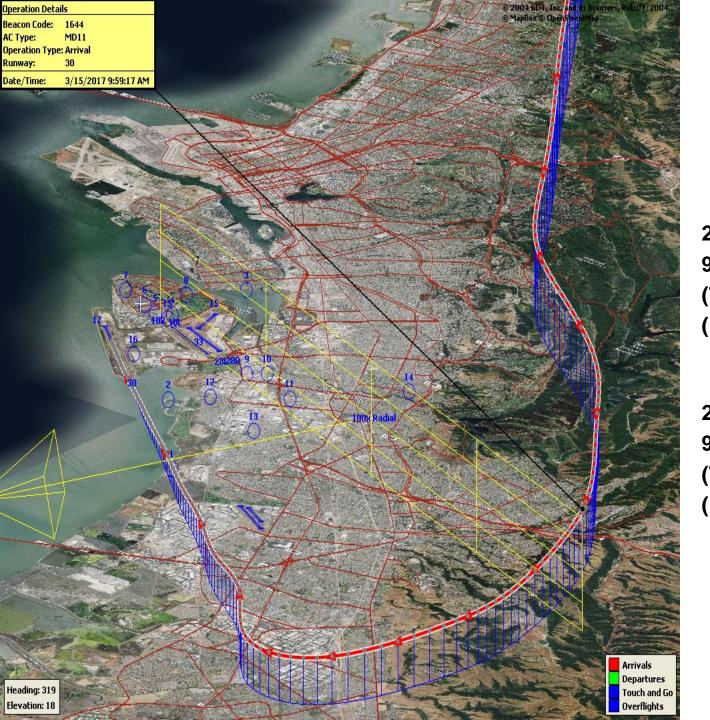

# Runway 12 Night Departure Non-Compliant Count by Hour

© 2004 GDT, Inc. and its licensors, Rel. 07/2004 © MapBox © OpenStreetMap

> Arrivals Departures

Touch and Go

Overflights

Runway 30 Bay Farm Right Turn NAP

2021Q3 100% Compliance (15,364 total departures) (4 non-compliant)

2020Q3 100% Compliance (11,705 total departures) (7 non-compliant)

Heading: 299 Elevation: 36

Runway 30 East Turn NAP

2021Q3 100% Compliance (4,661 total departures) (15 non-compliant)

\*Excused Departures = 49

Arrivals Departures

Touch and Go

Overflights

2020Q3 100% Compliance (4,237 total departures) (17 non-compliant)

Heading: 328 Elevation: 21

100 Degree Radial At 3,000 ft. NAP

2021Q2 98% Compliance (709 total landings) (11 non-compliant)