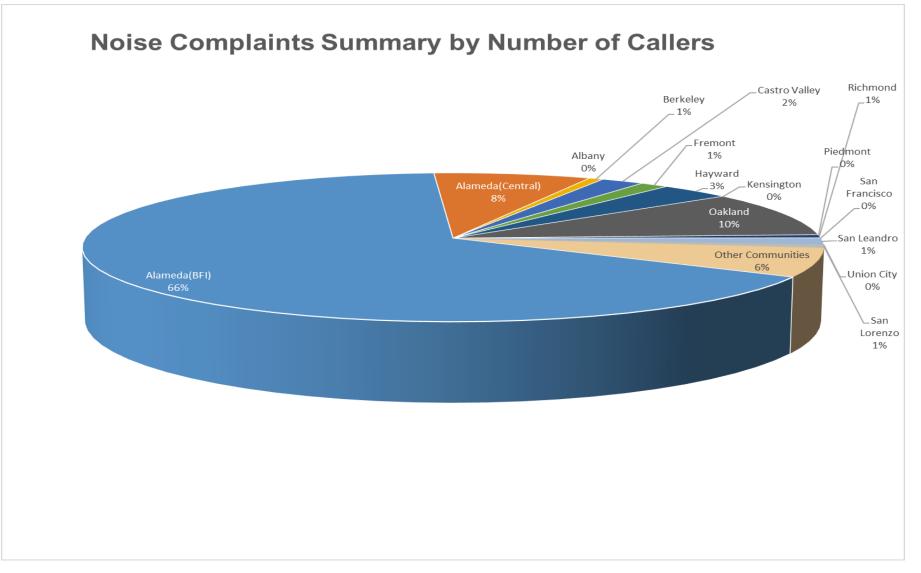

## Number of Callers July 2021

**Noise Complaints Summary by Number of Callers** 

## Number of Callers August 2021