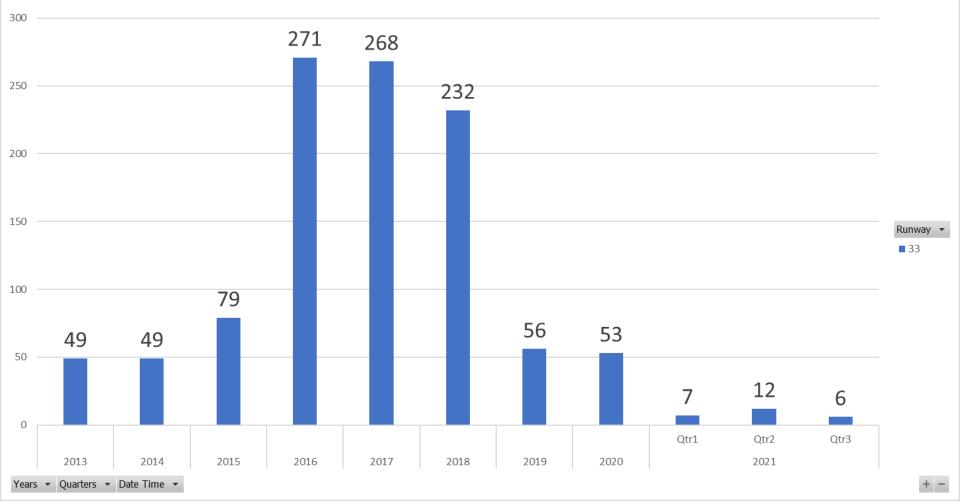

### RUNWAY 33 JET DEPARTURES Second Quarter 2021

Count of Aircraft Type

### **Runway 33 Jet Departure Trend Analysis**

Runway 10R/L Jet Landing NAP

2021Q3 N/A Compliance (0 total landings) (0 non-compliant)

2020Q3 N/A Compliance (0 total landings) (0 non-compliant)

VFR Aircraft Departure NAP