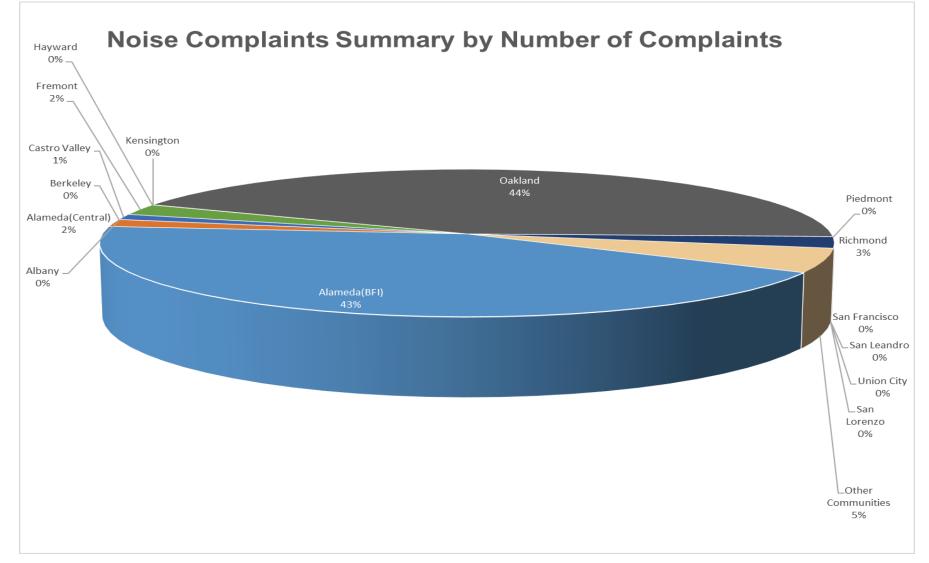

| Oakland International Airport<br>Noise Complaint Summary<br>July 2021 |                        |            |  |  |  |
|-----------------------------------------------------------------------|------------------------|------------|--|--|--|
| Community                                                             | Callers                | Complaints |  |  |  |
| Alameda(BFI)                                                          | 38                     | 2434       |  |  |  |
| Alameda(Central)                                                      | 13                     | 90         |  |  |  |
| Albany                                                                | 0                      | 0          |  |  |  |
| Berkeley                                                              | 1                      | 1          |  |  |  |
| Castro Valley                                                         | 3                      | 68         |  |  |  |
| Fremont                                                               | 1                      | 135        |  |  |  |
| Hayw ard                                                              | 3                      | 3          |  |  |  |
| Kensington                                                            | 0                      | 0          |  |  |  |
| Oakland                                                               | 10                     | 2450       |  |  |  |
| Piedmont                                                              | 1                      | 1          |  |  |  |
| Richmond                                                              | 3                      | 141        |  |  |  |
| San Francisco                                                         | 0                      | 0          |  |  |  |
| San Leandro                                                           | 0                      | 0          |  |  |  |
| Union City                                                            | 0                      | 0          |  |  |  |
| San Lorenzo                                                           | 1                      | 1          |  |  |  |
| Other Communities                                                     | 9                      | 294        |  |  |  |
| Total                                                                 | 83                     | 5618       |  |  |  |
| Con                                                                   | nplaints by Type       |            |  |  |  |
| Website                                                               |                        | 0          |  |  |  |
| E-mail                                                                | 2                      | 784        |  |  |  |
| Phone                                                                 |                        | 0          |  |  |  |
| View point App                                                        | 2                      | 834        |  |  |  |
|                                                                       | ints by Time of Day    |            |  |  |  |
| Day ( 0700 - 1900 )                                                   | 24                     | 441        |  |  |  |
| Evening ( 1900 - 2200 )                                               | 10                     | 063        |  |  |  |
| Night ( 2200 - 0700 )                                                 |                        | 114        |  |  |  |
|                                                                       | s by Type of Operation |            |  |  |  |
| Arrivals                                                              |                        | 636        |  |  |  |
| Departures                                                            | 2                      | 804        |  |  |  |
| Over-flights                                                          | :                      | 56         |  |  |  |
| Touch & Go                                                            | 122                    |            |  |  |  |
| Not Linked to an Operation                                            |                        | 0          |  |  |  |
| Complaints by Type of Aircraft                                        |                        |            |  |  |  |
| Business Jet                                                          |                        |            |  |  |  |
| Helicopter                                                            | :                      | 52         |  |  |  |
| Jet                                                                   | 4                      | 676        |  |  |  |
| Military                                                              |                        | 0          |  |  |  |
| Not Reported (not linked to an aircraft)                              |                        | 0          |  |  |  |
| Other (Type information not available)                                |                        | 5          |  |  |  |
| Propeller                                                             | 4                      | 134        |  |  |  |
| Turbo-prop                                                            |                        | 83         |  |  |  |

### Number of Complaints July 2021

| Oakland International Airport<br>Noise Complaint Summary<br>August 2021 |                        |            |  |  |  |
|-------------------------------------------------------------------------|------------------------|------------|--|--|--|
| Community                                                               | Callers                | Complaints |  |  |  |
| Alameda(BFI)                                                            | 53                     | 2901       |  |  |  |
| Alameda(Central)                                                        | 7                      | 128        |  |  |  |
| Albany                                                                  | 0                      | 0          |  |  |  |
| Berkeley                                                                | 2                      | 3          |  |  |  |
| Castro Valley                                                           | 4                      | 97         |  |  |  |
| Fremont                                                                 | 1                      | 207        |  |  |  |
| Hayward                                                                 | 2                      | 13         |  |  |  |
| Kensington                                                              | 0                      | 0          |  |  |  |
| Oakland                                                                 | 11                     | 2070       |  |  |  |
| Piedmont                                                                | 0                      | 0          |  |  |  |
| Richmond                                                                | 1                      | 1          |  |  |  |
| San Francisco                                                           | 0                      | 0          |  |  |  |
| San Leandro                                                             | 1                      | 1          |  |  |  |
| Union City                                                              | 0                      | 0          |  |  |  |
| San Lorenzo                                                             | 0                      | 0          |  |  |  |
| Other Communities                                                       | 9                      | 367        |  |  |  |
| Total                                                                   | 91                     | 5788       |  |  |  |
| Com                                                                     | plaints by Type        |            |  |  |  |
| Website                                                                 |                        | 0          |  |  |  |
| E-mail                                                                  | 2                      | 547        |  |  |  |
| Phone                                                                   |                        | 0          |  |  |  |
| View point App                                                          | 3                      | 241        |  |  |  |
| Compla                                                                  | ints by Time of Day    |            |  |  |  |
| Day(0700 - 1900)                                                        | 2                      | 566        |  |  |  |
| Evening ( 1900 - 2200 )                                                 | 8                      | 328        |  |  |  |
| Night ( 2200 - 0700 )                                                   | 2                      | 394        |  |  |  |
| Complaints                                                              | s by Type of Operation |            |  |  |  |
| Arrivals                                                                | 2                      | 749        |  |  |  |
| Departures                                                              | 2                      | 811        |  |  |  |
| Over-flights                                                            | 50                     |            |  |  |  |
| Touch & Go                                                              | 178                    |            |  |  |  |
| Not Linked to an Operation                                              |                        | 0          |  |  |  |
| Complaints by Type of Aircraft                                          |                        |            |  |  |  |
| Business Jet                                                            | 6                      | 667        |  |  |  |
| Helicopter                                                              |                        | 35         |  |  |  |
| Jet                                                                     | 4                      | 665        |  |  |  |
| Military                                                                |                        | 0          |  |  |  |
| Not Reported (not linked to an aircraft)                                |                        | 0          |  |  |  |
| Other (Type information not available)                                  |                        | 7          |  |  |  |
| Propeller                                                               |                        | 305        |  |  |  |
| Turbo-prop                                                              |                        | 109        |  |  |  |