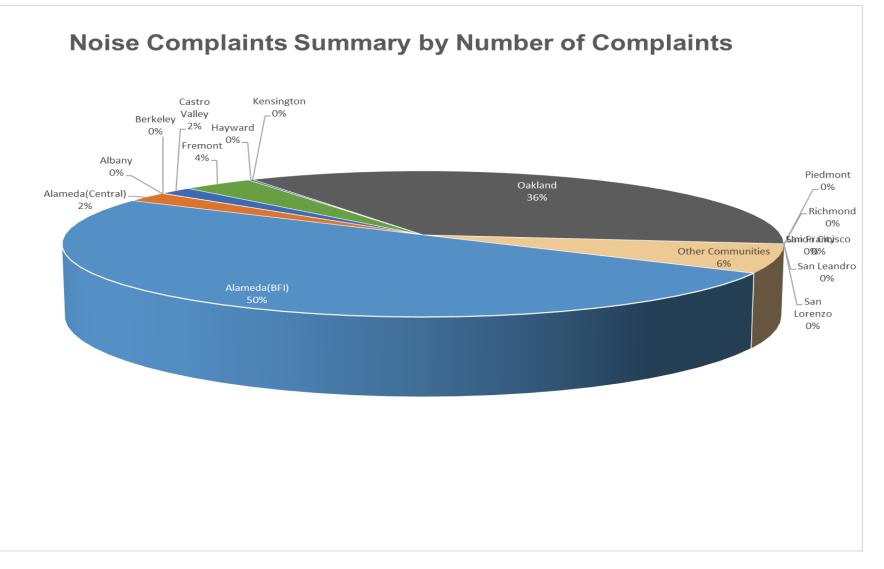

| Oakland International Airport<br>Noise Complaint Summary<br>July 2021 |                        |            |  |  |  |
|-----------------------------------------------------------------------|------------------------|------------|--|--|--|
| Community                                                             | Callers                | Complaints |  |  |  |
| Alameda(BFI)                                                          | 38                     | 2434       |  |  |  |
| Alameda(Central)                                                      | 13                     | 90         |  |  |  |
| Albany                                                                | 0                      | 0          |  |  |  |
| Berkeley                                                              | 1                      | 1          |  |  |  |
| Castro Valley                                                         | 3                      | 68         |  |  |  |
| Fremont                                                               | 1                      | 135        |  |  |  |
| Hayw ard                                                              | 3                      | 3          |  |  |  |
| Kensington                                                            | 0                      | 0          |  |  |  |
| Oakland                                                               | 10                     | 2450       |  |  |  |
| Piedmont                                                              | 1                      | 1          |  |  |  |
| Richmond                                                              | 3                      | 141        |  |  |  |
| San Francisco                                                         | 0                      | 0          |  |  |  |
| San Leandro                                                           | 0                      | 0          |  |  |  |
| Union City                                                            | 0                      | 0          |  |  |  |
| San Lorenzo                                                           | 1                      | 1          |  |  |  |
| Other Communities                                                     | 9                      | 294        |  |  |  |
| Total                                                                 | 83                     | 5618       |  |  |  |
| Con                                                                   | nplaints by Type       |            |  |  |  |
| Website                                                               |                        | 0          |  |  |  |
| E-mail                                                                | 2                      | 784        |  |  |  |
| Phone                                                                 |                        | 0          |  |  |  |
| View point App                                                        | 2                      | 834        |  |  |  |
|                                                                       | ints by Time of Day    |            |  |  |  |
| Day ( 0700 - 1900 )                                                   | 24                     | 441        |  |  |  |
| Evening ( 1900 - 2200 )                                               | 10                     | 063        |  |  |  |
| Night ( 2200 - 0700 )                                                 |                        | 114        |  |  |  |
|                                                                       | s by Type of Operation |            |  |  |  |
| Arrivals                                                              |                        | 636        |  |  |  |
| Departures                                                            | 2                      | 804        |  |  |  |
| Over-flights                                                          | :                      | 56         |  |  |  |
| Touch & Go                                                            | 122                    |            |  |  |  |
| Not Linked to an Operation                                            |                        | 0          |  |  |  |
| Complaints by Type of Aircraft                                        |                        |            |  |  |  |
| Business Jet                                                          |                        |            |  |  |  |
| Helicopter                                                            | :                      | 52         |  |  |  |
| Jet                                                                   | 4                      | 676        |  |  |  |
| Military                                                              |                        | 0          |  |  |  |
| Not Reported (not linked to an aircraft)                              |                        | 0          |  |  |  |
| Other (Type information not available)                                |                        | 5          |  |  |  |
| Propeller                                                             | 4                      | 134        |  |  |  |
| Turbo-prop                                                            |                        | 83         |  |  |  |

### Number of Complaints July 2021

| Oakland International Airport<br>Noise Complaint Summary<br>August 2021 |                        |            |  |  |  |
|-------------------------------------------------------------------------|------------------------|------------|--|--|--|
| Community                                                               | Callers                | Complaints |  |  |  |
| Alameda(BFI)                                                            | 53                     | 2901       |  |  |  |
| Alameda(Central)                                                        | 7                      | 128        |  |  |  |
| Albany                                                                  | 0                      | 0          |  |  |  |
| Berkeley                                                                | 2                      | 3          |  |  |  |
| Castro Valley                                                           | 4                      | 97         |  |  |  |
| Fremont                                                                 | 1                      | 207        |  |  |  |
| Hayward                                                                 | 2                      | 13         |  |  |  |
| Kensington                                                              | 0                      | 0          |  |  |  |
| Oakland                                                                 | 11                     | 2070       |  |  |  |
| Piedmont                                                                | 0                      | 0          |  |  |  |
| Richmond                                                                | 1                      | 1          |  |  |  |
| San Francisco                                                           | 0                      | 0          |  |  |  |
| San Leandro                                                             | 1                      | 1          |  |  |  |
| Union City                                                              | 0                      | 0          |  |  |  |
| San Lorenzo                                                             | 0                      | 0          |  |  |  |
| Other Communities                                                       | 9                      | 367        |  |  |  |
| Total                                                                   | 91                     | 5788       |  |  |  |
| Com                                                                     | plaints by Type        |            |  |  |  |
| Website                                                                 |                        | 0          |  |  |  |
| E-mail                                                                  | 2                      | 547        |  |  |  |
| Phone                                                                   |                        | 0          |  |  |  |
| View point App                                                          | 3                      | 241        |  |  |  |
| Compla                                                                  | ints by Time of Day    |            |  |  |  |
| Day(0700 - 1900)                                                        | 2                      | 566        |  |  |  |
| Evening ( 1900 - 2200 )                                                 | 8                      | 328        |  |  |  |
| Night ( 2200 - 0700 )                                                   | 2                      | 394        |  |  |  |
| Complaints                                                              | s by Type of Operation |            |  |  |  |
| Arrivals                                                                | 2                      | 749        |  |  |  |
| Departures                                                              | 2                      | 811        |  |  |  |
| Over-flights                                                            | 50                     |            |  |  |  |
| Touch & Go                                                              | 178                    |            |  |  |  |
| Not Linked to an Operation                                              |                        | 0          |  |  |  |
| Complaints by Type of Aircraft                                          |                        |            |  |  |  |
| Business Jet                                                            | 6                      | 667        |  |  |  |
| Helicopter                                                              |                        | 35         |  |  |  |
| Jet                                                                     | 4                      | 665        |  |  |  |
| Military                                                                |                        | 0          |  |  |  |
| Not Reported (not linked to an aircraft)                                |                        | 0          |  |  |  |
| Other (Type information not available)                                  |                        | 7          |  |  |  |
| Propeller                                                               |                        | 305        |  |  |  |
| Turbo-prop                                                              |                        | 109        |  |  |  |