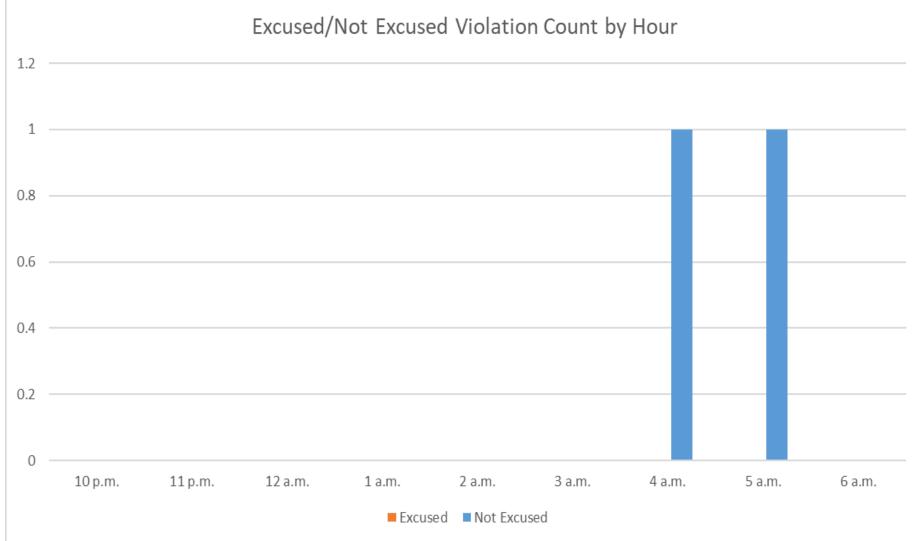

# North Field Quiet Hours NAP Non-Compliant by Hour

Night Time Departure NAP

2021Q3 100% Compliance (2,860 total departures) (14 non-compliant)

\*REBAS Gate non-compliant = 12

2020Q3 99% Compliance (2,214 total departures) (32 non-compliant)