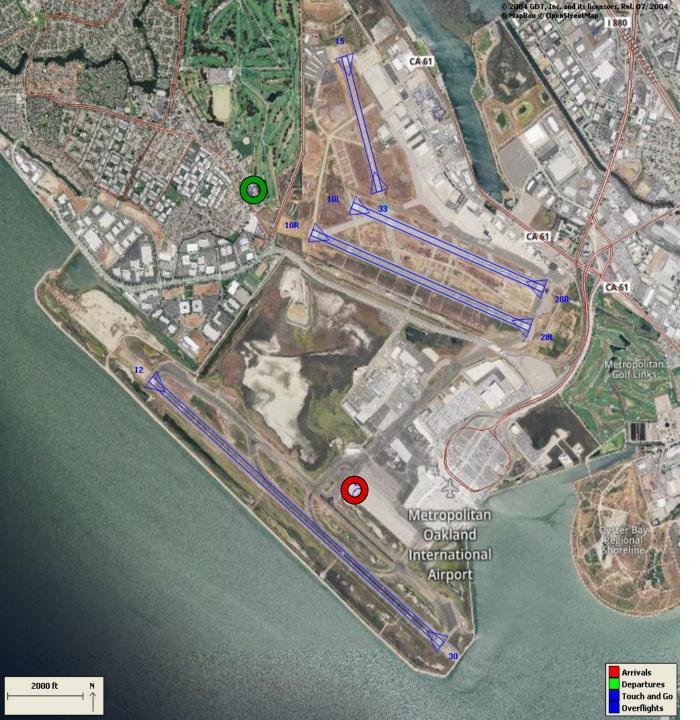

### RUNWAY 33 JET DEPARTURES Second Quarter 2021

Count of Aircraft Type

### **Runway 33 Jet Departure Trend Analysis**

Runway 10R/L Jet Landing NAP

2021Q3 N/A Compliance (0 total landings) (0 non-compliant)

2020Q3 N/A Compliance (0 total landings) (0 non-compliant)

VFR Aircraft Departure NAP