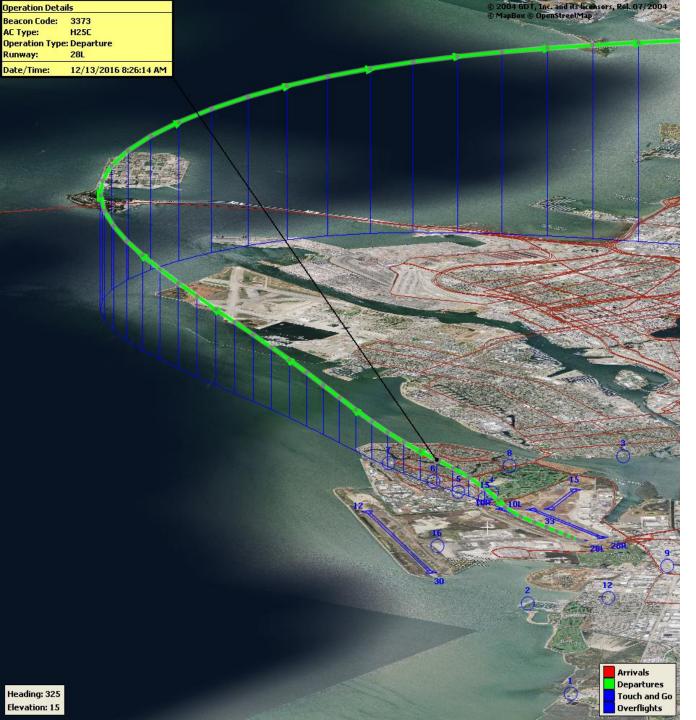

Runway 28R/L Jet Departure NAP

2021Q3 96% Compliance (2,715 total departures) (119 non-compliant)

2020Q3 96% Compliance (2,182 total departures) (84 non-compliant)