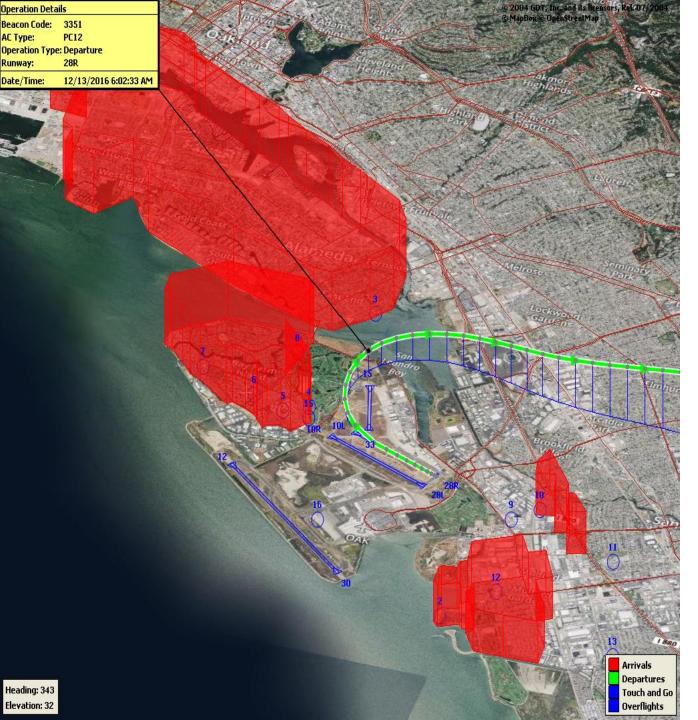

# Runway 12 Night Departure Non-Compliant Count by Hour

© 2004 GDT, Inc. and its licensors, Rel. 07/2004 © MapBox © OpenStreetMap

> Arrivals Departures

Touch and Go

Overflights

Runway 30 Bay Farm Right Turn NAP