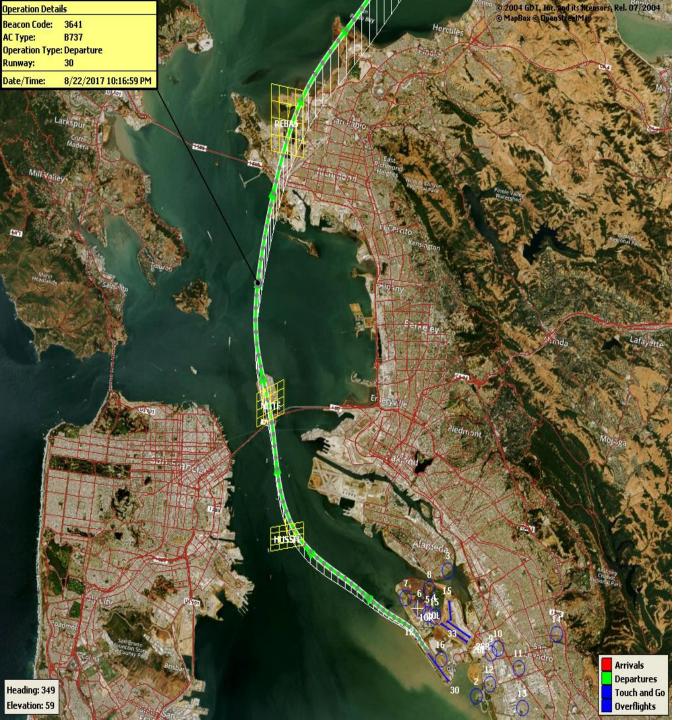

\*Excused Departures = 49

Arrivals Departures

Touch and Go

Overflights

2020Q3 100% Compliance (4,237 total departures) (17 non-compliant)

Heading: 328 Elevation: 21

100 Degree Radial At 3,000 ft. NAP

2021Q2 98% Compliance (709 total landings) (11 non-compliant)