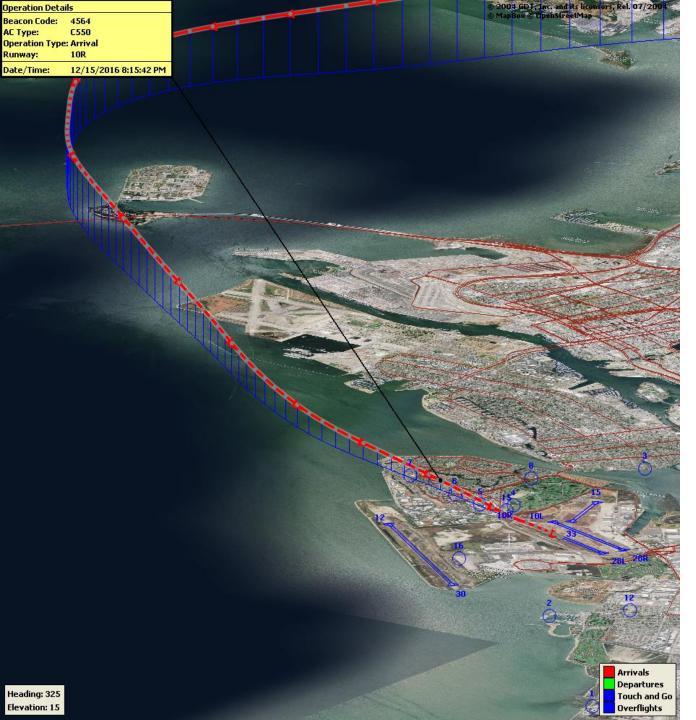

### **Runway 33 Jet Departure Trend Analysis**

Runway 10R/L Jet Landing NAP

2021Q3 N/A Compliance (0 total landings) (0 non-compliant)

2020Q3 N/A Compliance (0 total landings) (0 non-compliant)

VFR Aircraft Departure NAP

2021Q3 87% Compliance (207 total departures) (27 non-compliant)

2020Q3 93% Compliance (255 total departures) (19 non-compliant)

North Field Quiet Hours NAP

2021Q3 90% Compliance (246 total departures) (24 non-compliant)

2020Q3 66% Compliance (185 total departures) (62 non-compliant)