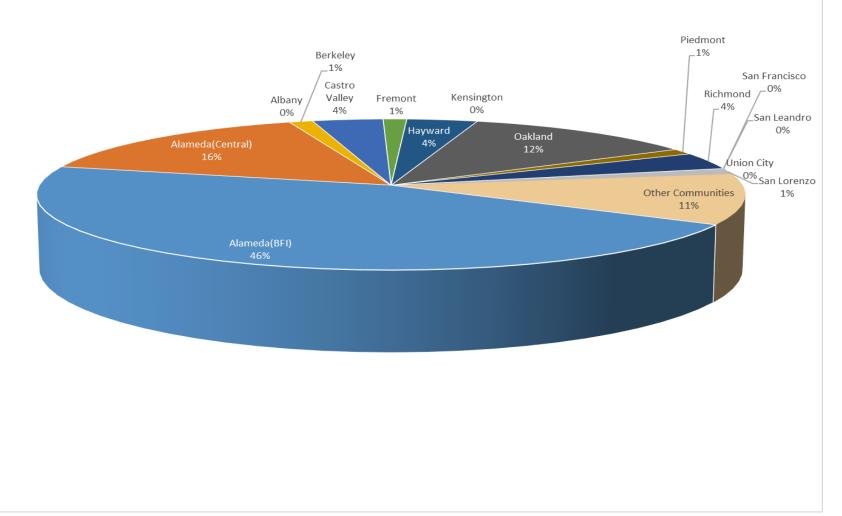

| Oakland International Airport<br>Noise Complaint Summary<br>July 2021 |                        |            |  |  |  |
|-----------------------------------------------------------------------|------------------------|------------|--|--|--|
| Community                                                             | Callers                | Complaints |  |  |  |
| Alameda(BFI)                                                          | 38                     | 2434       |  |  |  |
| Alameda(Central)                                                      | 13                     | 90         |  |  |  |
| Albany                                                                | 0                      | 0          |  |  |  |
| Berkeley                                                              | 1                      | 1          |  |  |  |
| Castro Valley                                                         | 3                      | 68         |  |  |  |
| Fremont                                                               | 1                      | 135        |  |  |  |
| Hayw ard                                                              | 3                      | 3          |  |  |  |
| Kensington                                                            | 0                      | 0          |  |  |  |
| Oakland                                                               | 10                     | 2450       |  |  |  |
| Piedmont                                                              | 1                      | 1          |  |  |  |
| Richmond                                                              | 3                      | 141        |  |  |  |
| San Francisco                                                         | 0                      | 0          |  |  |  |
| San Leandro                                                           | 0                      | 0          |  |  |  |
| Union City                                                            | 0                      | 0          |  |  |  |
| San Lorenzo                                                           | 1                      | 1          |  |  |  |
| Other Communities                                                     | 9                      | 294        |  |  |  |
| Total                                                                 | 83                     | 5618       |  |  |  |
| Con                                                                   | nplaints by Type       |            |  |  |  |
| Website                                                               |                        | 0          |  |  |  |
| E-mail                                                                | 2                      | 784        |  |  |  |
| Phone                                                                 |                        | 0          |  |  |  |
| View point App                                                        | 2                      | 834        |  |  |  |
|                                                                       | ints by Time of Day    |            |  |  |  |
| Day ( 0700 - 1900 )                                                   | 24                     | 441        |  |  |  |
| Evening ( 1900 - 2200 )                                               | 10                     | 063        |  |  |  |
| Night ( 2200 - 0700 )                                                 |                        | 114        |  |  |  |
|                                                                       | s by Type of Operation |            |  |  |  |
| Arrivals                                                              |                        | 636        |  |  |  |
| Departures                                                            | 2                      | 804        |  |  |  |
| Over-flights                                                          | :                      | 56         |  |  |  |
| Touch & Go                                                            | 122                    |            |  |  |  |
| Not Linked to an Operation                                            |                        | 0          |  |  |  |
| Complaints by Type of Aircraft                                        |                        |            |  |  |  |
| Business Jet                                                          |                        |            |  |  |  |
| Helicopter                                                            | :                      | 52         |  |  |  |
| Jet                                                                   | 4                      | 676        |  |  |  |
| Military                                                              |                        | 0          |  |  |  |
| Not Reported (not linked to an aircraft)                              |                        | 0          |  |  |  |
| Other (Type information not available)                                |                        | 5          |  |  |  |
| Propeller                                                             | 4                      | 134        |  |  |  |
| Turbo-prop                                                            |                        | 83         |  |  |  |

## Number of Callers July 2021

**Noise Complaints Summary by Number of Callers** 