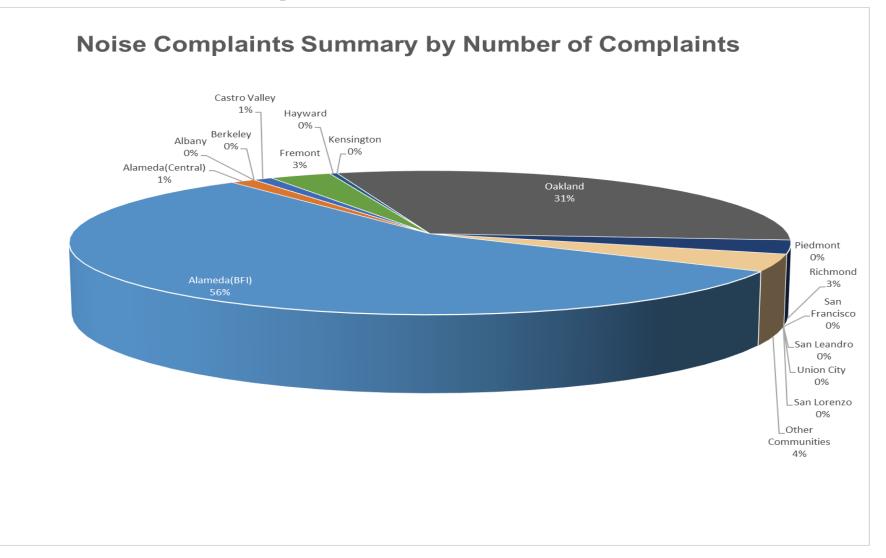

## Number of Complaints August 2021

| Oakland International Airport<br>Noise Complaint Summary<br>September 2021 |                         |            |  |  |  |
|----------------------------------------------------------------------------|-------------------------|------------|--|--|--|
| Community                                                                  | Callers                 | Complaints |  |  |  |
| Alameda(BFI)                                                               | 94                      | 4242       |  |  |  |
| Alameda(Central)                                                           | 11                      | 93         |  |  |  |
| Albany                                                                     | 0                       | 0          |  |  |  |
| Berkeley                                                                   | 1                       | 1          |  |  |  |
| Castro Valley                                                              | 3                       | 73         |  |  |  |
| Fremont                                                                    | 2                       | 233        |  |  |  |
| Hayw ard                                                                   | 5                       | 28         |  |  |  |
| Kensington                                                                 | 0                       | 0          |  |  |  |
| Oakland                                                                    | 14                      | 2342       |  |  |  |
| Piedmont                                                                   | 0                       | 0          |  |  |  |
| Richmond                                                                   | 1                       | 232        |  |  |  |
| San Francisco                                                              | 0                       | 0          |  |  |  |
| San Leandro                                                                | 2                       | 2          |  |  |  |
| Union City                                                                 | 0                       | 0          |  |  |  |
| San Lorenzo                                                                | 1                       | 1          |  |  |  |
| Other Communities                                                          | 9                       | 288        |  |  |  |
| Total                                                                      | 143                     | 7535       |  |  |  |
| Co                                                                         | mplaints by Type        |            |  |  |  |
| Website                                                                    |                         | 0          |  |  |  |
| E-mail                                                                     | 2                       | 955        |  |  |  |
| Phone                                                                      |                         | 0          |  |  |  |
| View point App                                                             | 4                       | 580        |  |  |  |
| Compl                                                                      | aints by Time of Day    |            |  |  |  |
| Day(0700 - 1900)                                                           | 3                       | 396        |  |  |  |
| Evening ( 1900 - 2200 )                                                    | 1                       | 838        |  |  |  |
| Night(2200 - 0700)                                                         | 2301                    |            |  |  |  |
| Complain                                                                   | ts by Type of Operation |            |  |  |  |
| Arrivals                                                                   | 2958                    |            |  |  |  |
| Departures                                                                 | 4328                    |            |  |  |  |
| Over-flights                                                               | 52                      |            |  |  |  |
| Touch & Go                                                                 | 197                     |            |  |  |  |
| Not Linked to an Operation                                                 |                         | 0          |  |  |  |
| Complaints by Type of Aircraft                                             |                         |            |  |  |  |
| Business Jet                                                               | 1013                    |            |  |  |  |
| Helicopter 97                                                              |                         |            |  |  |  |
| Jet 5900                                                                   |                         |            |  |  |  |
| Military                                                                   |                         | 2          |  |  |  |
| Not Reported (not linked to an aircraft)                                   |                         | 0          |  |  |  |
| Other (Type information not available)                                     |                         | 13         |  |  |  |
| Propeller                                                                  |                         | 405        |  |  |  |
| Turbo-prop                                                                 |                         | 105        |  |  |  |

### Number of Callers September 2021

### Number of Complaints September 2021