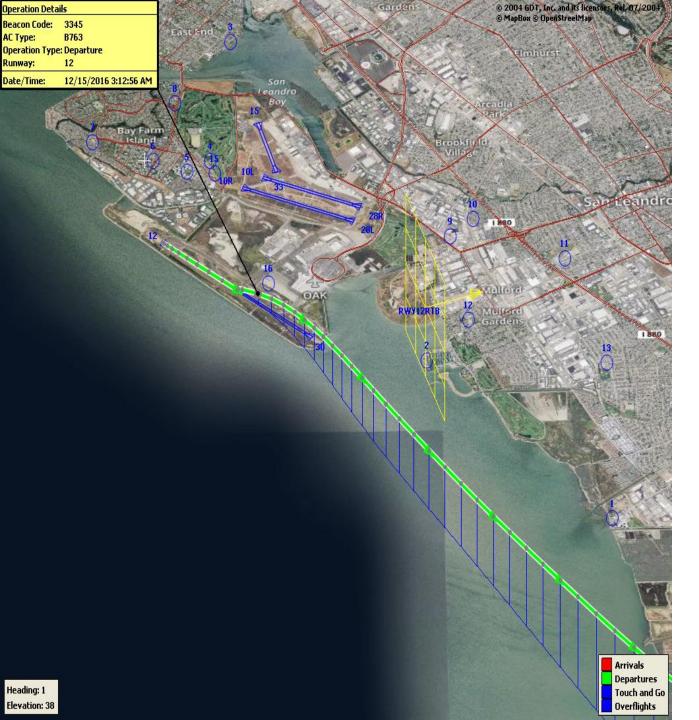

## Night Time NAP Non-Compliant Count by Hour

Runway 12 Night Departure NAP

2021Q3 93% Compliance (28 total departures) (2 non-compliant)

2020Q3 N/A (0 total departures) (0 non-compliant)

# Runway 12 Night Departure Non-Compliant Count by Hour

© 2004 GDT, Inc. and its licensors, Rel. 07/2004 © MapBox © OpenStreetMap

> Arrivals Departures

Touch and Go

Overflights

Runway 30 Bay Farm Right Turn NAP