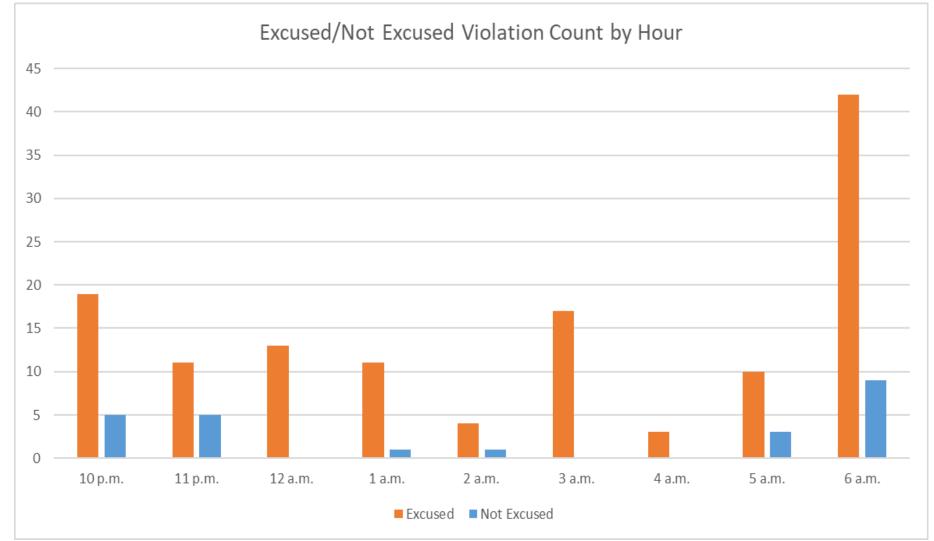

# North Field Quiet Hours NAP Non-Compliant by Hour

Night Time Departure NAP

2021Q3 100% Compliance (2,860 total departures) (14 non-compliant)

\*REBAS Gate non-compliant = 12

2020Q3 99% Compliance (2,214 total departures) (32 non-compliant)