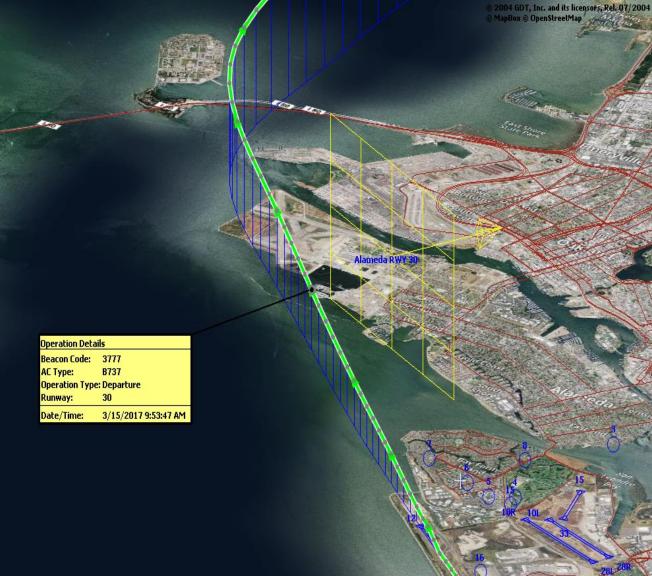

2021Q3 100% Compliance (15,364 total departures) (4 non-compliant)

2020Q3 100% Compliance (11,705 total departures) (7 non-compliant)

Heading: 299 Elevation: 36

Runway 30 East Turn NAP

2021Q3 100% Compliance (4,661 total departures) (15 non-compliant)

\*Excused Departures = 49

Arrivals Departures

Touch and Go

Overflights

2020Q3 100% Compliance (4,237 total departures) (17 non-compliant)

Heading: 328 Elevation: 21

100 Degree Radial At 3,000 ft. NAP

2021Q2 98% Compliance (709 total landings) (11 non-compliant)