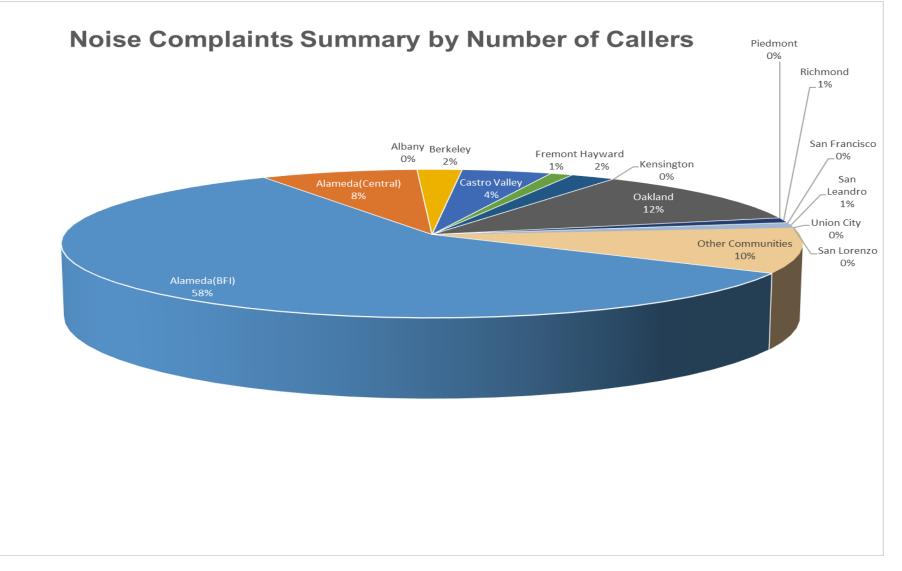

| Oakland International Airport<br>Noise Complaint Summary<br>July 2021 |                        |            |  |  |  |
|-----------------------------------------------------------------------|------------------------|------------|--|--|--|
| Community                                                             | Callers                | Complaints |  |  |  |
| Alameda(BFI)                                                          | 38                     | 2434       |  |  |  |
| Alameda(Central)                                                      | 13                     | 90         |  |  |  |
| Albany                                                                | 0                      | 0          |  |  |  |
| Berkeley                                                              | 1                      | 1          |  |  |  |
| Castro Valley                                                         | 3                      | 68         |  |  |  |
| Fremont                                                               | 1                      | 135        |  |  |  |
| Hayw ard                                                              | 3                      | 3          |  |  |  |
| Kensington                                                            | 0                      | 0          |  |  |  |
| Oakland                                                               | 10                     | 2450       |  |  |  |
| Piedmont                                                              | 1                      | 1          |  |  |  |
| Richmond                                                              | 3                      | 141        |  |  |  |
| San Francisco                                                         | 0                      | 0          |  |  |  |
| San Leandro                                                           | 0                      | 0          |  |  |  |
| Union City                                                            | 0                      | 0          |  |  |  |
| San Lorenzo                                                           | 1                      | 1          |  |  |  |
| Other Communities                                                     | 9                      | 294        |  |  |  |
| Total                                                                 | 83                     | 5618       |  |  |  |
| Con                                                                   | nplaints by Type       |            |  |  |  |
| Website                                                               |                        | 0          |  |  |  |
| E-mail                                                                | 2                      | 784        |  |  |  |
| Phone                                                                 |                        | 0          |  |  |  |
| View point App                                                        | 2                      | 834        |  |  |  |
|                                                                       | ints by Time of Day    |            |  |  |  |
| Day ( 0700 - 1900 )                                                   | 24                     | 441        |  |  |  |
| Evening ( 1900 - 2200 )                                               | 10                     | 063        |  |  |  |
| Night ( 2200 - 0700 )                                                 |                        | 114        |  |  |  |
|                                                                       | s by Type of Operation |            |  |  |  |
| Arrivals                                                              |                        | 636        |  |  |  |
| Departures                                                            | 2                      | 804        |  |  |  |
| Over-flights                                                          | :                      | 56         |  |  |  |
| Touch & Go                                                            | 122                    |            |  |  |  |
| Not Linked to an Operation                                            |                        | 0          |  |  |  |
| Complaints by Type of Aircraft                                        |                        |            |  |  |  |
| Business Jet                                                          |                        |            |  |  |  |
| Helicopter                                                            | :                      | 52         |  |  |  |
| Jet                                                                   | 4                      | 676        |  |  |  |
| Military                                                              |                        | 0          |  |  |  |
| Not Reported (not linked to an aircraft)                              |                        | 0          |  |  |  |
| Other (Type information not available)                                |                        | 5          |  |  |  |
| Propeller                                                             | 4                      | 134        |  |  |  |
| Turbo-prop                                                            |                        | 83         |  |  |  |

## Number of Callers July 2021

**Noise Complaints Summary by Number of Callers** 