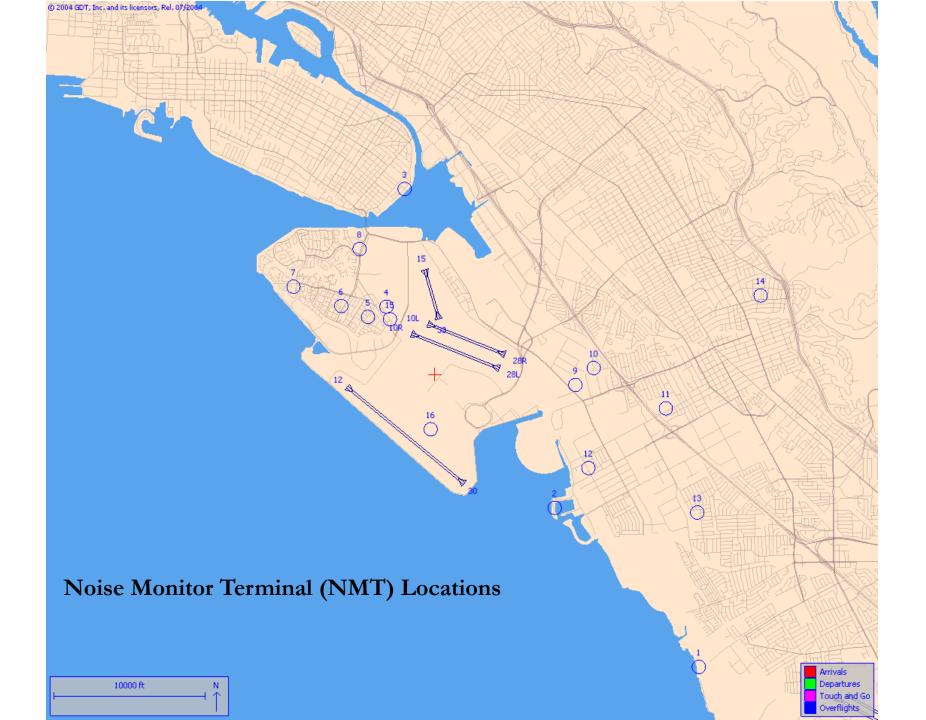

# Runway 12 Night Departure Non-Compliant Count by Hour

© 2004 GDT, Inc. and its licensors, Rel. 07/2004 © MapBox © OpenStreetMap

> Arrivals Departures

Touch and Go

Overflights

Runway 30 Bay Farm Right Turn NAP