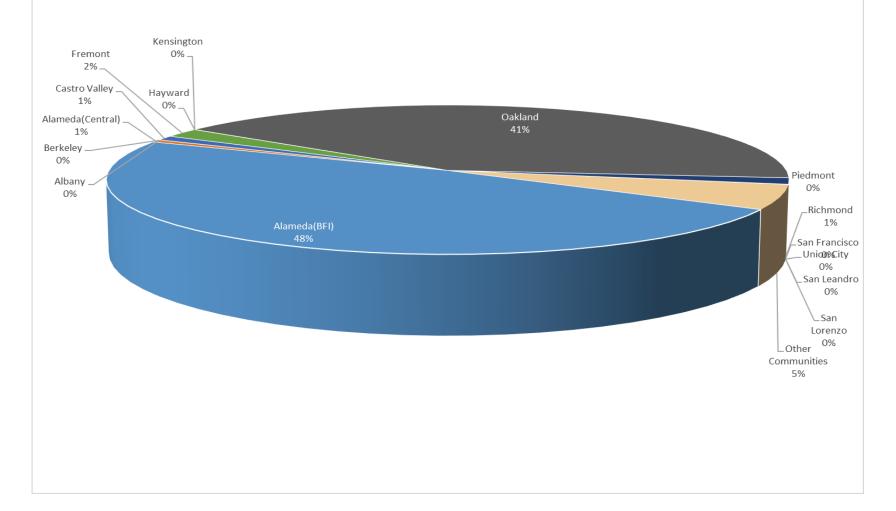

| Oakland International Airport<br>Noise Complaint Summary<br>October 2021 |                       |      |  |  |  |  |  |  |
|--------------------------------------------------------------------------|-----------------------|------|--|--|--|--|--|--|
| Community Callers Complaints                                             |                       |      |  |  |  |  |  |  |
| Alameda(BFI)                                                             | 102                   | 4158 |  |  |  |  |  |  |
| Alameda(Central)                                                         | 14                    | 118  |  |  |  |  |  |  |
| Albany                                                                   | 0                     | 0    |  |  |  |  |  |  |
| Berkeley                                                                 | 3                     | 24   |  |  |  |  |  |  |
| Castro Valley                                                            | 4                     | 78   |  |  |  |  |  |  |
| Fremont                                                                  | 1                     | 229  |  |  |  |  |  |  |
| Hayw ard                                                                 | 3                     | 5    |  |  |  |  |  |  |
| Kensington                                                               | 0                     | 0    |  |  |  |  |  |  |
| Oakland                                                                  | 12                    | 2717 |  |  |  |  |  |  |
| Piedmont                                                                 | 0                     | 0    |  |  |  |  |  |  |
| Richmond                                                                 | 2                     | 51   |  |  |  |  |  |  |
| San Francisco                                                            | 4                     | 4    |  |  |  |  |  |  |
| San Leandro                                                              | 4                     | 28   |  |  |  |  |  |  |
| Union City                                                               | 0                     | 0    |  |  |  |  |  |  |
| San Lorenzo                                                              | 0                     | 0    |  |  |  |  |  |  |
| Other Communities                                                        | 17                    | 593  |  |  |  |  |  |  |
| Total                                                                    | 166                   | 8005 |  |  |  |  |  |  |
| Complaints by Type                                                       |                       |      |  |  |  |  |  |  |
| Website                                                                  |                       | 0    |  |  |  |  |  |  |
| E-mail                                                                   | 3                     | 314  |  |  |  |  |  |  |
| Phone                                                                    | 0                     |      |  |  |  |  |  |  |
| View point App                                                           | 4                     | 691  |  |  |  |  |  |  |
| Complai                                                                  | nts by Time of Day    |      |  |  |  |  |  |  |
| Day ( 0700 - 1900 )                                                      | 3                     | 416  |  |  |  |  |  |  |
| Evening ( 1900 - 2200 )                                                  | 1                     | 414  |  |  |  |  |  |  |
| Night ( 2200 - 0700 )                                                    | 3                     | 175  |  |  |  |  |  |  |
| Complaints                                                               | by Type of Operation  |      |  |  |  |  |  |  |
| Arrivals                                                                 | 3                     | 641  |  |  |  |  |  |  |
| Departures                                                               | 4                     | 103  |  |  |  |  |  |  |
| Over-flights                                                             |                       | 51   |  |  |  |  |  |  |
| Touch & Go                                                               | 2                     | 210  |  |  |  |  |  |  |
| Not Linked to an Operation                                               |                       | 0    |  |  |  |  |  |  |
| Complaint                                                                | s by Type of Aircraft |      |  |  |  |  |  |  |
| Business Jet                                                             | -                     | 786  |  |  |  |  |  |  |
| Helicopter                                                               | 45                    |      |  |  |  |  |  |  |
| Jet                                                                      | 6                     | 266  |  |  |  |  |  |  |
| Military                                                                 |                       | 0    |  |  |  |  |  |  |
| Not Reported (not linked to an aircraft)                                 |                       | 0    |  |  |  |  |  |  |
| Other (Type information not available)                                   |                       | 13   |  |  |  |  |  |  |
| Propeller                                                                |                       | 475  |  |  |  |  |  |  |
| Turbo-prop                                                               |                       | 420  |  |  |  |  |  |  |

### Number of Complaints October 2021

#### **Noise Complaints Summary by Number of Complaints**

| Oakland International Airport<br>Noise Complaint Summary<br>November 2021 |                          |            |  |  |  |  |  |  |
|---------------------------------------------------------------------------|--------------------------|------------|--|--|--|--|--|--|
| Community                                                                 | Callers                  | Complaints |  |  |  |  |  |  |
| Alameda(BFI)                                                              | 39                       | 2934       |  |  |  |  |  |  |
| Alameda(Central)                                                          | 11                       | 33         |  |  |  |  |  |  |
| Albany                                                                    | 0                        | 0          |  |  |  |  |  |  |
| Berkeley                                                                  | 1                        | 1          |  |  |  |  |  |  |
| Castro Valley                                                             | 2                        | 59         |  |  |  |  |  |  |
| Fremont                                                                   | 1                        | 119        |  |  |  |  |  |  |
| Hayw ard                                                                  | 2                        | 2          |  |  |  |  |  |  |
| Kensington                                                                | 0                        | 0          |  |  |  |  |  |  |
| Oakland                                                                   | 9                        | 2510       |  |  |  |  |  |  |
| Piedmont                                                                  | 0                        | 0          |  |  |  |  |  |  |
| Richmond                                                                  | 1                        | 83         |  |  |  |  |  |  |
| San Francisco                                                             | 2                        | 3          |  |  |  |  |  |  |
| San Leandro                                                               | 1                        | 1          |  |  |  |  |  |  |
| Union City                                                                | 0                        | 0          |  |  |  |  |  |  |
| San Lorenzo                                                               | 0                        | 0          |  |  |  |  |  |  |
| Other Communities                                                         | 9                        | 323        |  |  |  |  |  |  |
| Total                                                                     | 78                       | 6068       |  |  |  |  |  |  |
| Complaints by Type                                                        |                          |            |  |  |  |  |  |  |
| Website                                                                   |                          | 0          |  |  |  |  |  |  |
| E-mail                                                                    | 2                        | 2868       |  |  |  |  |  |  |
| Phone                                                                     |                          | 0          |  |  |  |  |  |  |
| View point App                                                            | 3                        | 3200       |  |  |  |  |  |  |
| Comp                                                                      | laints by Time of Day    |            |  |  |  |  |  |  |
| Day(0700 - 1900)                                                          | 2                        | 2459       |  |  |  |  |  |  |
| Evening ( 1900 - 2200 )                                                   |                          | 927        |  |  |  |  |  |  |
| Night(2200 - 0700)                                                        | 2                        | 2682       |  |  |  |  |  |  |
| Complair                                                                  | nts by Type of Operation |            |  |  |  |  |  |  |
| Arrivals                                                                  | 2                        | 2738       |  |  |  |  |  |  |
| Departures                                                                | 3                        | 3169       |  |  |  |  |  |  |
| Over-flights                                                              |                          | 42         |  |  |  |  |  |  |
| Touch & Go                                                                |                          | 119        |  |  |  |  |  |  |
| Not Linked to an Operation                                                |                          | 0          |  |  |  |  |  |  |
| Compla                                                                    | ints by Type of Aircraft |            |  |  |  |  |  |  |
| Business Jet                                                              |                          |            |  |  |  |  |  |  |
| Helicopter                                                                | 25                       |            |  |  |  |  |  |  |
| Jet                                                                       | 5                        | 5252       |  |  |  |  |  |  |
| Military                                                                  |                          | 0          |  |  |  |  |  |  |
| Not Reported (not linked to an aircraft)                                  |                          | 0          |  |  |  |  |  |  |
| Other (Type information not available)                                    |                          | 11         |  |  |  |  |  |  |
| Propeller                                                                 |                          | 270        |  |  |  |  |  |  |
| Turbo-prop                                                                |                          | 81         |  |  |  |  |  |  |