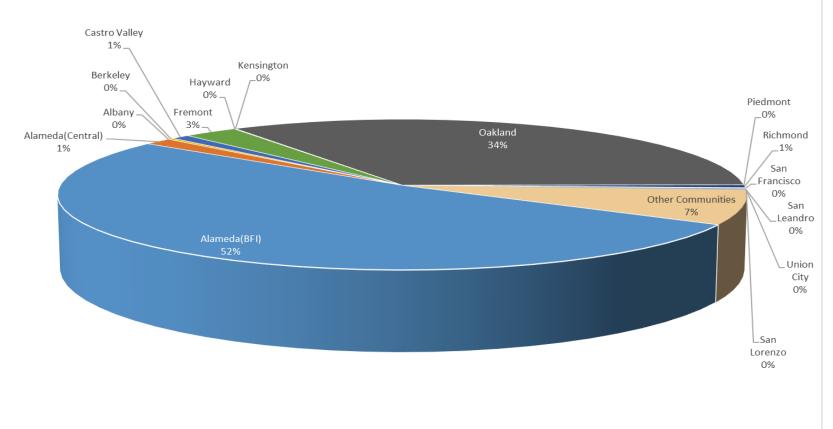

| Oakland International Airport<br>Noise Complaint Summary<br>October 2021 |                       |      |  |  |  |  |  |  |
|--------------------------------------------------------------------------|-----------------------|------|--|--|--|--|--|--|
| Community Callers Complaints                                             |                       |      |  |  |  |  |  |  |
| Alameda(BFI)                                                             | 102                   | 4158 |  |  |  |  |  |  |
| Alameda(Central)                                                         | 14                    | 118  |  |  |  |  |  |  |
| Albany                                                                   | 0                     | 0    |  |  |  |  |  |  |
| Berkeley                                                                 | 3                     | 24   |  |  |  |  |  |  |
| Castro Valley                                                            | 4                     | 78   |  |  |  |  |  |  |
| Fremont                                                                  | 1                     | 229  |  |  |  |  |  |  |
| Hayw ard                                                                 | 3                     | 5    |  |  |  |  |  |  |
| Kensington                                                               | 0                     | 0    |  |  |  |  |  |  |
| Oakland                                                                  | 12                    | 2717 |  |  |  |  |  |  |
| Piedmont                                                                 | 0                     | 0    |  |  |  |  |  |  |
| Richmond                                                                 | 2                     | 51   |  |  |  |  |  |  |
| San Francisco                                                            | 4                     | 4    |  |  |  |  |  |  |
| San Leandro                                                              | 4                     | 28   |  |  |  |  |  |  |
| Union City                                                               | 0                     | 0    |  |  |  |  |  |  |
| San Lorenzo                                                              | 0                     | 0    |  |  |  |  |  |  |
| Other Communities                                                        | 17                    | 593  |  |  |  |  |  |  |
| Total                                                                    | 166                   | 8005 |  |  |  |  |  |  |
| Complaints by Type                                                       |                       |      |  |  |  |  |  |  |
| Website                                                                  |                       | 0    |  |  |  |  |  |  |
| E-mail                                                                   | 3                     | 314  |  |  |  |  |  |  |
| Phone                                                                    | 0                     |      |  |  |  |  |  |  |
| View point App                                                           | 4                     | 691  |  |  |  |  |  |  |
| Complai                                                                  | nts by Time of Day    |      |  |  |  |  |  |  |
| Day ( 0700 - 1900 )                                                      | 3                     | 416  |  |  |  |  |  |  |
| Evening ( 1900 - 2200 )                                                  | 1                     | 414  |  |  |  |  |  |  |
| Night ( 2200 - 0700 )                                                    | 3                     | 175  |  |  |  |  |  |  |
| Complaints                                                               | by Type of Operation  |      |  |  |  |  |  |  |
| Arrivals                                                                 | 3                     | 641  |  |  |  |  |  |  |
| Departures                                                               | 4                     | 103  |  |  |  |  |  |  |
| Over-flights                                                             |                       | 51   |  |  |  |  |  |  |
| Touch & Go                                                               | 2                     | 210  |  |  |  |  |  |  |
| Not Linked to an Operation                                               |                       | 0    |  |  |  |  |  |  |
| Complaint                                                                | s by Type of Aircraft |      |  |  |  |  |  |  |
| Business Jet                                                             | -                     | 786  |  |  |  |  |  |  |
| Helicopter                                                               | 45                    |      |  |  |  |  |  |  |
| Jet                                                                      | 6                     | 266  |  |  |  |  |  |  |
| Military                                                                 |                       | 0    |  |  |  |  |  |  |
| Not Reported (not linked to an aircraft)                                 |                       | 0    |  |  |  |  |  |  |
| Other (Type information not available)                                   |                       | 13   |  |  |  |  |  |  |
| Propeller                                                                |                       | 475  |  |  |  |  |  |  |
| Turbo-prop                                                               |                       | 420  |  |  |  |  |  |  |

### Number of Complaints October 2021

#### **Noise Complaints Summary by Number of Complaints**

| Oakland International Airport<br>Noise Complaint Summary<br>November 2021 |                          |            |  |  |  |  |  |  |
|---------------------------------------------------------------------------|--------------------------|------------|--|--|--|--|--|--|
| Community                                                                 | Callers                  | Complaints |  |  |  |  |  |  |
| Alameda(BFI)                                                              | 39                       | 2934       |  |  |  |  |  |  |
| Alameda(Central)                                                          | 11                       | 33         |  |  |  |  |  |  |
| Albany                                                                    | 0                        | 0          |  |  |  |  |  |  |
| Berkeley                                                                  | 1                        | 1          |  |  |  |  |  |  |
| Castro Valley                                                             | 2                        | 59         |  |  |  |  |  |  |
| Fremont                                                                   | 1                        | 119        |  |  |  |  |  |  |
| Hayw ard                                                                  | 2                        | 2          |  |  |  |  |  |  |
| Kensington                                                                | 0                        | 0          |  |  |  |  |  |  |
| Oakland                                                                   | 9                        | 2510       |  |  |  |  |  |  |
| Piedmont                                                                  | 0                        | 0          |  |  |  |  |  |  |
| Richmond                                                                  | 1                        | 83         |  |  |  |  |  |  |
| San Francisco                                                             | 2                        | 3          |  |  |  |  |  |  |
| San Leandro                                                               | 1                        | 1          |  |  |  |  |  |  |
| Union City                                                                | 0                        | 0          |  |  |  |  |  |  |
| San Lorenzo                                                               | 0                        | 0          |  |  |  |  |  |  |
| Other Communities                                                         | 9                        | 323        |  |  |  |  |  |  |
| Total                                                                     | 78                       | 6068       |  |  |  |  |  |  |
| Complaints by Type                                                        |                          |            |  |  |  |  |  |  |
| Website                                                                   |                          | 0          |  |  |  |  |  |  |
| E-mail                                                                    | 2                        | 2868       |  |  |  |  |  |  |
| Phone                                                                     |                          | 0          |  |  |  |  |  |  |
| View point App                                                            | 3                        | 3200       |  |  |  |  |  |  |
| Comp                                                                      | laints by Time of Day    |            |  |  |  |  |  |  |
| Day(0700 - 1900)                                                          | 2                        | 2459       |  |  |  |  |  |  |
| Evening ( 1900 - 2200 )                                                   |                          | 927        |  |  |  |  |  |  |
| Night(2200 - 0700)                                                        | 2                        | 2682       |  |  |  |  |  |  |
| Complair                                                                  | nts by Type of Operation |            |  |  |  |  |  |  |
| Arrivals                                                                  | 2                        | 2738       |  |  |  |  |  |  |
| Departures                                                                | 3                        | 3169       |  |  |  |  |  |  |
| Over-flights                                                              |                          | 42         |  |  |  |  |  |  |
| Touch & Go                                                                |                          | 119        |  |  |  |  |  |  |
| Not Linked to an Operation                                                |                          | 0          |  |  |  |  |  |  |
| Compla                                                                    | ints by Type of Aircraft |            |  |  |  |  |  |  |
| Business Jet                                                              |                          |            |  |  |  |  |  |  |
| Helicopter                                                                | 25                       |            |  |  |  |  |  |  |
| Jet                                                                       | 5                        | 5252       |  |  |  |  |  |  |
| Military                                                                  |                          | 0          |  |  |  |  |  |  |
| Not Reported (not linked to an aircraft)                                  |                          | 0          |  |  |  |  |  |  |
| Other (Type information not available)                                    |                          | 11         |  |  |  |  |  |  |
| Propeller                                                                 |                          | 270        |  |  |  |  |  |  |
| Turbo-prop                                                                |                          | 81         |  |  |  |  |  |  |