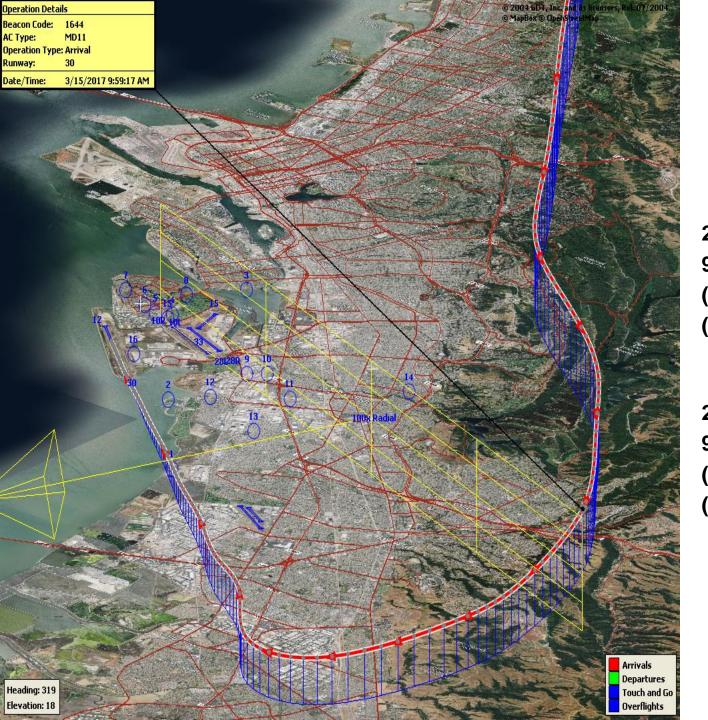

# Runway 12 Night Departure Non-Compliant Count by Hour

© 2004 GDT, Inc. and its licensors, Rel. 07/2004 © МарВож © OpenStreetMap

> Arrivals Departures

Touch and Go

Overflights

Runway 30 Bay Farm Right Turn NAP