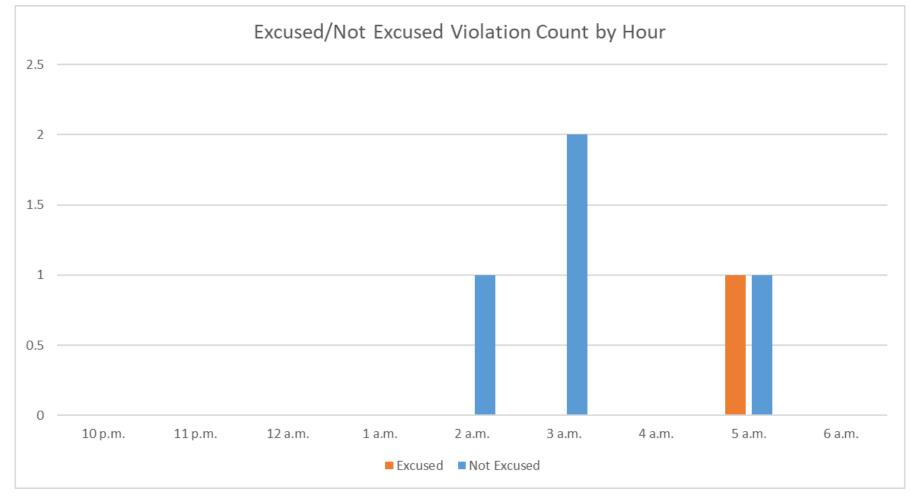

# North Field Quiet Hours NAP Non-Compliant by Hour

Night Time Departure NAP

2021Q4 99% Compliance (2,405 total departures) (24 non-compliant)

\*REBAS Gate non-compliant = 24

2020Q4 99% Compliance (2,171 total departures) (17 non-compliant)