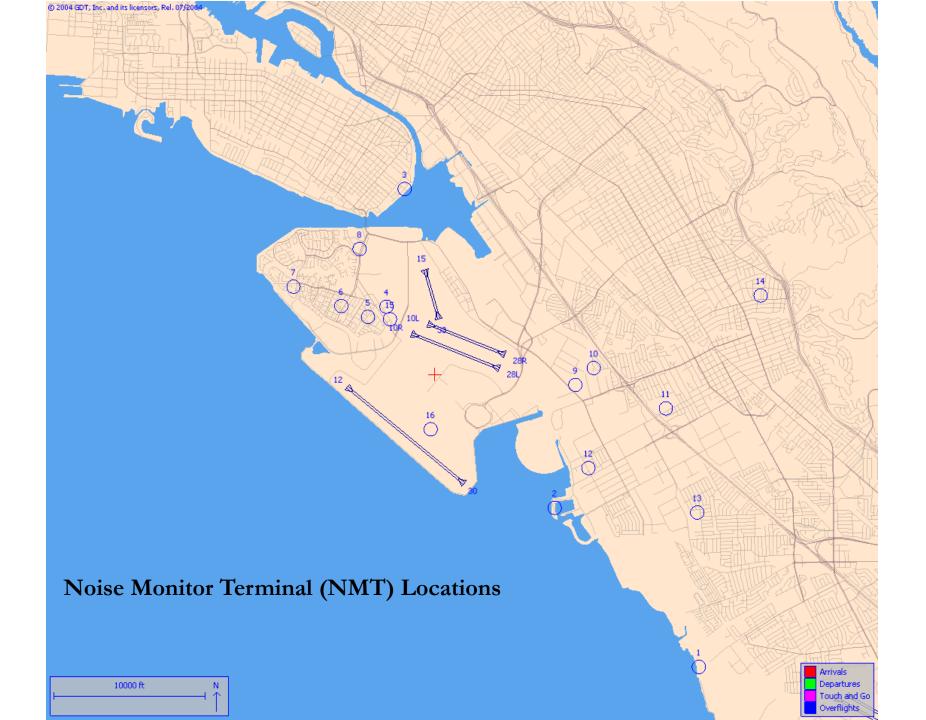

# Runway 12 Night Departure Non-Compliant Count by Hour

© 2004 GDT, Inc. and its licensors, Rel. 07/2004 © МарВож © OpenStreetMap

> Arrivals Departures

Touch and Go

Overflights

Runway 30 Bay Farm Right Turn NAP