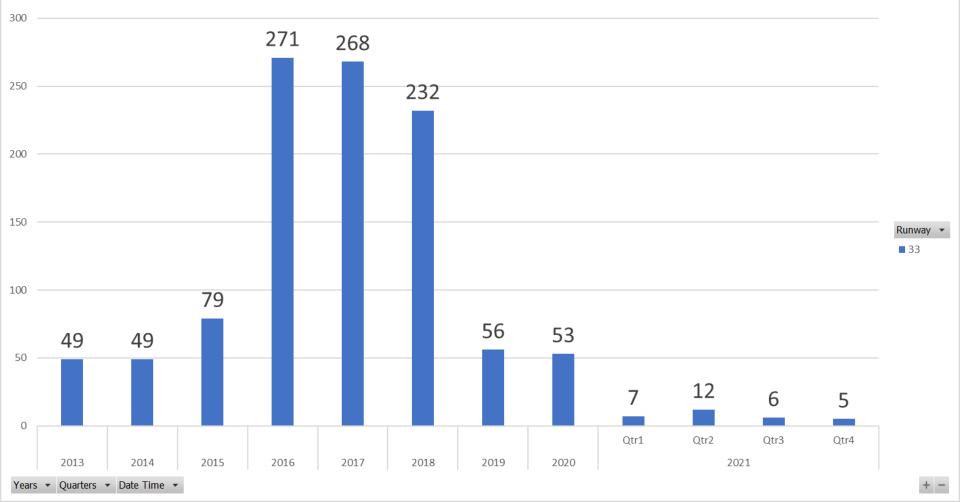

### RUNWAY 33 JET DEPARTURES Fourth Quarter 2021

Count of Aircraft Type

#### **Runway 33 Jet Departure Trend Analysis**