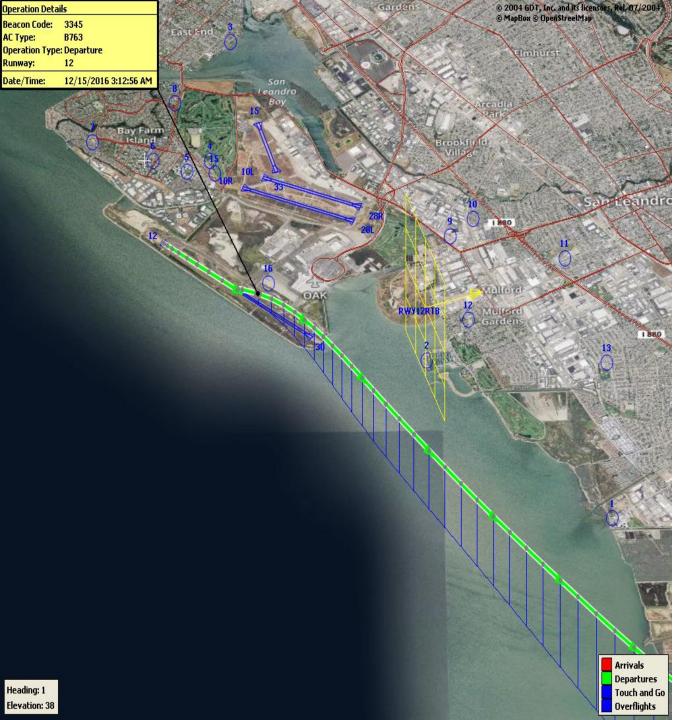

#### Runway 10R/L Jet Landing NAP

2021Q4 89% Compliance (314 total landings) (33 non-compliant)

2020Q4 84% Compliance (55 total landings) (9 non-compliant)

VFR Aircraft Departure NAP

2021Q4 85% Compliance (200 total departures) (31 non-compliant)

2020Q4 92% Compliance (302 total departures) (24 non-compliant)

North Field Quiet Hours NAP

2021Q4 79% Compliance (178 total departures) (37 non-compliant)

2020Q4 76% Compliance (134 total departures) (32 non-compliant)