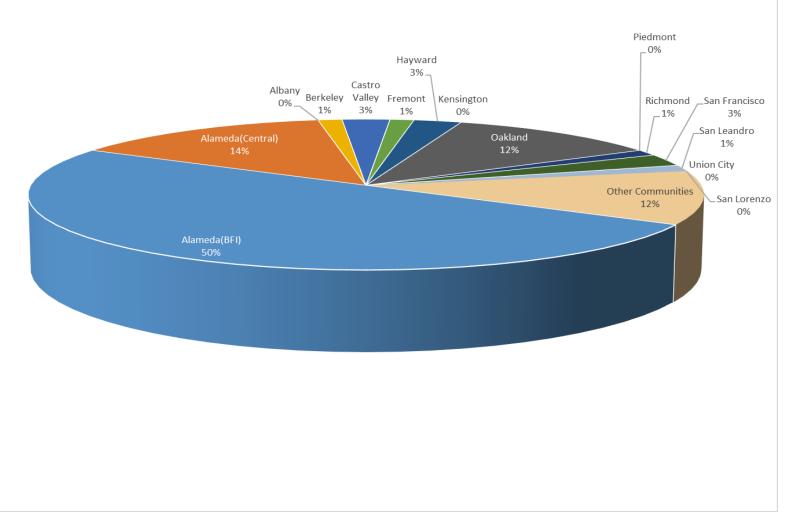

| Oakland International Airport<br>Noise Complaint Summary<br>October 2021 |                       |      |  |  |  |  |  |  |
|--------------------------------------------------------------------------|-----------------------|------|--|--|--|--|--|--|
| Community Callers Complaints                                             |                       |      |  |  |  |  |  |  |
| Alameda(BFI)                                                             | 102                   | 4158 |  |  |  |  |  |  |
| Alameda(Central)                                                         | 14                    | 118  |  |  |  |  |  |  |
| Albany                                                                   | 0                     | 0    |  |  |  |  |  |  |
| Berkeley                                                                 | 3                     | 24   |  |  |  |  |  |  |
| Castro Valley                                                            | 4                     | 78   |  |  |  |  |  |  |
| Fremont                                                                  | 1                     | 229  |  |  |  |  |  |  |
| Hayw ard                                                                 | 3                     | 5    |  |  |  |  |  |  |
| Kensington                                                               | 0                     | 0    |  |  |  |  |  |  |
| Oakland                                                                  | 12                    | 2717 |  |  |  |  |  |  |
| Piedmont                                                                 | 0                     | 0    |  |  |  |  |  |  |
| Richmond                                                                 | 2                     | 51   |  |  |  |  |  |  |
| San Francisco                                                            | 4                     | 4    |  |  |  |  |  |  |
| San Leandro                                                              | 4                     | 28   |  |  |  |  |  |  |
| Union City                                                               | 0                     | 0    |  |  |  |  |  |  |
| San Lorenzo                                                              | 0                     | 0    |  |  |  |  |  |  |
| Other Communities                                                        | 17                    | 593  |  |  |  |  |  |  |
| Total                                                                    | 166                   | 8005 |  |  |  |  |  |  |
| Complaints by Type                                                       |                       |      |  |  |  |  |  |  |
| Website                                                                  |                       | 0    |  |  |  |  |  |  |
| E-mail                                                                   | 3                     | 314  |  |  |  |  |  |  |
| Phone                                                                    | 0                     |      |  |  |  |  |  |  |
| View point App                                                           | 4                     | 691  |  |  |  |  |  |  |
| Complai                                                                  | nts by Time of Day    |      |  |  |  |  |  |  |
| Day ( 0700 - 1900 )                                                      | 3                     | 416  |  |  |  |  |  |  |
| Evening ( 1900 - 2200 )                                                  | 1                     | 414  |  |  |  |  |  |  |
| Night ( 2200 - 0700 )                                                    | 3                     | 175  |  |  |  |  |  |  |
| Complaints                                                               | by Type of Operation  |      |  |  |  |  |  |  |
| Arrivals                                                                 | 3                     | 641  |  |  |  |  |  |  |
| Departures                                                               | 4                     | 103  |  |  |  |  |  |  |
| Over-flights                                                             |                       | 51   |  |  |  |  |  |  |
| Touch & Go                                                               | 2                     | 210  |  |  |  |  |  |  |
| Not Linked to an Operation                                               |                       | 0    |  |  |  |  |  |  |
| Complaint                                                                | s by Type of Aircraft |      |  |  |  |  |  |  |
| Business Jet                                                             | -                     | 786  |  |  |  |  |  |  |
| Helicopter                                                               | 45                    |      |  |  |  |  |  |  |
| Jet                                                                      | 6                     | 266  |  |  |  |  |  |  |
| Military                                                                 |                       | 0    |  |  |  |  |  |  |
| Not Reported (not linked to an aircraft)                                 |                       | 0    |  |  |  |  |  |  |
| Other (Type information not available)                                   |                       | 13   |  |  |  |  |  |  |
| Propeller                                                                |                       | 475  |  |  |  |  |  |  |
| Turbo-prop                                                               |                       | 420  |  |  |  |  |  |  |

### Number of Callers October 2021

#### **Noise Complaints Summary by Number of Callers**