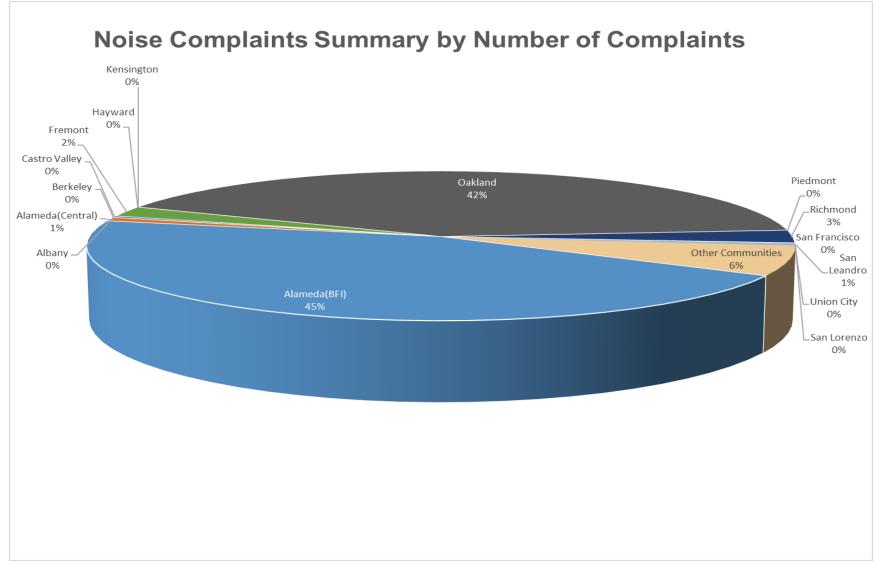

#### **Noise Complaints Summary by Number of Complaints**

| Oakland International Airport<br>Noise Complaint Summary<br>November 2021 |                          |            |  |  |  |  |  |  |
|---------------------------------------------------------------------------|--------------------------|------------|--|--|--|--|--|--|
| Community                                                                 | Callers                  | Complaints |  |  |  |  |  |  |
| Alameda(BFI)                                                              | 39                       | 2934       |  |  |  |  |  |  |
| Alameda(Central)                                                          | 11                       | 33         |  |  |  |  |  |  |
| Albany                                                                    | 0                        | 0          |  |  |  |  |  |  |
| Berkeley                                                                  | 1                        | 1          |  |  |  |  |  |  |
| Castro Valley                                                             | 2                        | 59         |  |  |  |  |  |  |
| Fremont                                                                   | 1                        | 119        |  |  |  |  |  |  |
| Hayw ard                                                                  | 2                        | 2          |  |  |  |  |  |  |
| Kensington                                                                | 0                        | 0          |  |  |  |  |  |  |
| Oakland                                                                   | 9                        | 2510       |  |  |  |  |  |  |
| Piedmont                                                                  | 0                        | 0          |  |  |  |  |  |  |
| Richmond                                                                  | 1                        | 83         |  |  |  |  |  |  |
| San Francisco                                                             | 2                        | 3          |  |  |  |  |  |  |
| San Leandro                                                               | 1                        | 1          |  |  |  |  |  |  |
| Union City                                                                | 0                        | 0          |  |  |  |  |  |  |
| San Lorenzo                                                               | 0                        | 0          |  |  |  |  |  |  |
| Other Communities                                                         | 9                        | 323        |  |  |  |  |  |  |
| Total                                                                     | 78                       | 6068       |  |  |  |  |  |  |
| Complaints by Type                                                        |                          |            |  |  |  |  |  |  |
| Website                                                                   |                          | 0          |  |  |  |  |  |  |
| E-mail                                                                    | 2                        | 2868       |  |  |  |  |  |  |
| Phone                                                                     |                          | 0          |  |  |  |  |  |  |
| View point App                                                            | 3                        | 3200       |  |  |  |  |  |  |
| Comp                                                                      | laints by Time of Day    |            |  |  |  |  |  |  |
| Day(0700 - 1900)                                                          | 2                        | 2459       |  |  |  |  |  |  |
| Evening ( 1900 - 2200 )                                                   |                          | 927        |  |  |  |  |  |  |
| Night(2200 - 0700)                                                        | 2                        | 2682       |  |  |  |  |  |  |
| Complair                                                                  | nts by Type of Operation |            |  |  |  |  |  |  |
| Arrivals                                                                  | 2                        | 2738       |  |  |  |  |  |  |
| Departures                                                                | 3                        | 3169       |  |  |  |  |  |  |
| Over-flights                                                              |                          | 42         |  |  |  |  |  |  |
| Touch & Go                                                                |                          | 119        |  |  |  |  |  |  |
| Not Linked to an Operation                                                |                          | 0          |  |  |  |  |  |  |
| Compla                                                                    | ints by Type of Aircraft |            |  |  |  |  |  |  |
| Business Jet                                                              |                          |            |  |  |  |  |  |  |
| Helicopter                                                                | 25                       |            |  |  |  |  |  |  |
| Jet                                                                       | 5                        | 5252       |  |  |  |  |  |  |
| Military                                                                  |                          | 0          |  |  |  |  |  |  |
| Not Reported (not linked to an aircraft)                                  |                          | 0          |  |  |  |  |  |  |
| Other (Type information not available)                                    |                          | 11         |  |  |  |  |  |  |
| Propeller                                                                 |                          | 270        |  |  |  |  |  |  |
| Turbo-prop                                                                |                          | 81         |  |  |  |  |  |  |

### Number of Complaints November 2021

| Oakland International Airport<br>Noise Complaint Summary<br>December 2021 |                          |      |  |  |  |  |  |  |  |
|---------------------------------------------------------------------------|--------------------------|------|--|--|--|--|--|--|--|
| Community Callers Complaints                                              |                          |      |  |  |  |  |  |  |  |
| Alameda(BFI)                                                              | 48                       | 2862 |  |  |  |  |  |  |  |
| Alameda(Central)                                                          | 8                        | 51   |  |  |  |  |  |  |  |
| Albany                                                                    | 0                        | 0    |  |  |  |  |  |  |  |
| Berkeley                                                                  | 1                        | 1    |  |  |  |  |  |  |  |
| Castro Valley                                                             | 2                        | 21   |  |  |  |  |  |  |  |
| Fremont                                                                   | 1                        | 142  |  |  |  |  |  |  |  |
| Hayward                                                                   | 1                        | 1    |  |  |  |  |  |  |  |
| Kensington                                                                | 0                        | 0    |  |  |  |  |  |  |  |
| Oakland                                                                   | 12                       | 2638 |  |  |  |  |  |  |  |
| Piedmont                                                                  | 0                        | 0    |  |  |  |  |  |  |  |
| Richmond                                                                  | 1                        | 174  |  |  |  |  |  |  |  |
| San Francisco                                                             | 0                        | 0    |  |  |  |  |  |  |  |
| San Leandro                                                               | 1                        | 32   |  |  |  |  |  |  |  |
| Union City                                                                | 0                        | 0    |  |  |  |  |  |  |  |
| San Lorenzo                                                               | 1                        | 2    |  |  |  |  |  |  |  |
| Other Communities                                                         | 8                        | 409  |  |  |  |  |  |  |  |
| Total                                                                     | 84                       | 6333 |  |  |  |  |  |  |  |
| Complaints by Type                                                        |                          |      |  |  |  |  |  |  |  |
| Website                                                                   |                          | 0    |  |  |  |  |  |  |  |
| E-mail                                                                    | 3                        | 3116 |  |  |  |  |  |  |  |
| Phone                                                                     | 2                        |      |  |  |  |  |  |  |  |
| View point App                                                            |                          | 3215 |  |  |  |  |  |  |  |
| Comp                                                                      | laints by Time of Day    |      |  |  |  |  |  |  |  |
| Day(0700 - 1900)                                                          | 2                        | 2721 |  |  |  |  |  |  |  |
| Evening ( 1900 - 2200 )                                                   | 1                        | 400  |  |  |  |  |  |  |  |
| Night(2200 - 0700)                                                        |                          | 2212 |  |  |  |  |  |  |  |
| Complair                                                                  | nts by Type of Operation |      |  |  |  |  |  |  |  |
| Arrivals                                                                  | 2                        | 2554 |  |  |  |  |  |  |  |
| Departures                                                                | 3                        | 3559 |  |  |  |  |  |  |  |
| Over-flights                                                              |                          | 116  |  |  |  |  |  |  |  |
| Touch & Go                                                                |                          | 104  |  |  |  |  |  |  |  |
| Not Linked to an Operation                                                |                          | 0    |  |  |  |  |  |  |  |
| Compla                                                                    | ints by Type of Aircraft |      |  |  |  |  |  |  |  |
| Business Jet                                                              |                          | 382  |  |  |  |  |  |  |  |
| Helicopter                                                                | 117                      |      |  |  |  |  |  |  |  |
| Jet                                                                       | 5                        | 5168 |  |  |  |  |  |  |  |
| Military                                                                  |                          | 0    |  |  |  |  |  |  |  |
| Not Reported (not linked to an aircraft)                                  |                          | 0    |  |  |  |  |  |  |  |
| Other (Type information not available)                                    |                          | 4    |  |  |  |  |  |  |  |
| Propeller                                                                 |                          | 203  |  |  |  |  |  |  |  |
| Turbo-prop                                                                |                          | 459  |  |  |  |  |  |  |  |