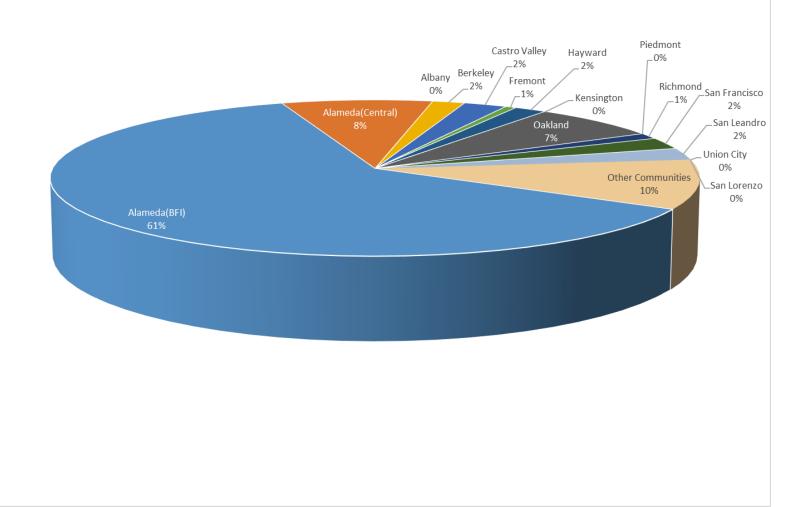

| Oakland International Airport<br>Noise Complaint Summary<br>October 2021 |                       |      |  |  |  |  |  |  |
|--------------------------------------------------------------------------|-----------------------|------|--|--|--|--|--|--|
| Community Callers Complaints                                             |                       |      |  |  |  |  |  |  |
| Alameda(BFI)                                                             | 102                   | 4158 |  |  |  |  |  |  |
| Alameda(Central)                                                         | 14                    | 118  |  |  |  |  |  |  |
| Albany                                                                   | 0                     | 0    |  |  |  |  |  |  |
| Berkeley                                                                 | 3                     | 24   |  |  |  |  |  |  |
| Castro Valley                                                            | 4                     | 78   |  |  |  |  |  |  |
| Fremont                                                                  | 1                     | 229  |  |  |  |  |  |  |
| Hayw ard                                                                 | 3                     | 5    |  |  |  |  |  |  |
| Kensington                                                               | 0                     | 0    |  |  |  |  |  |  |
| Oakland                                                                  | 12                    | 2717 |  |  |  |  |  |  |
| Piedmont                                                                 | 0                     | 0    |  |  |  |  |  |  |
| Richmond                                                                 | 2                     | 51   |  |  |  |  |  |  |
| San Francisco                                                            | 4                     | 4    |  |  |  |  |  |  |
| San Leandro                                                              | 4                     | 28   |  |  |  |  |  |  |
| Union City                                                               | 0                     | 0    |  |  |  |  |  |  |
| San Lorenzo                                                              | 0                     | 0    |  |  |  |  |  |  |
| Other Communities                                                        | 17                    | 593  |  |  |  |  |  |  |
| Total                                                                    | 166                   | 8005 |  |  |  |  |  |  |
| Complaints by Type                                                       |                       |      |  |  |  |  |  |  |
| Website                                                                  |                       | 0    |  |  |  |  |  |  |
| E-mail                                                                   | 3                     | 314  |  |  |  |  |  |  |
| Phone                                                                    | 0                     |      |  |  |  |  |  |  |
| View point App                                                           | 4                     | 691  |  |  |  |  |  |  |
| Complai                                                                  | nts by Time of Day    |      |  |  |  |  |  |  |
| Day ( 0700 - 1900 )                                                      | 3                     | 416  |  |  |  |  |  |  |
| Evening ( 1900 - 2200 )                                                  | 1                     | 414  |  |  |  |  |  |  |
| Night ( 2200 - 0700 )                                                    | 3                     | 175  |  |  |  |  |  |  |
| Complaints                                                               | by Type of Operation  |      |  |  |  |  |  |  |
| Arrivals                                                                 | 3                     | 641  |  |  |  |  |  |  |
| Departures                                                               | 4                     | 103  |  |  |  |  |  |  |
| Over-flights                                                             |                       | 51   |  |  |  |  |  |  |
| Touch & Go                                                               | 2                     | 210  |  |  |  |  |  |  |
| Not Linked to an Operation                                               |                       | 0    |  |  |  |  |  |  |
| Complaint                                                                | s by Type of Aircraft |      |  |  |  |  |  |  |
| Business Jet                                                             | -                     | 786  |  |  |  |  |  |  |
| Helicopter                                                               | 45                    |      |  |  |  |  |  |  |
| Jet                                                                      | 6                     | 266  |  |  |  |  |  |  |
| Military                                                                 |                       | 0    |  |  |  |  |  |  |
| Not Reported (not linked to an aircraft)                                 |                       | 0    |  |  |  |  |  |  |
| Other (Type information not available)                                   |                       | 13   |  |  |  |  |  |  |
| Propeller                                                                |                       | 475  |  |  |  |  |  |  |
| Turbo-prop                                                               |                       | 420  |  |  |  |  |  |  |

### Number of Callers October 2021

#### **Noise Complaints Summary by Number of Callers**