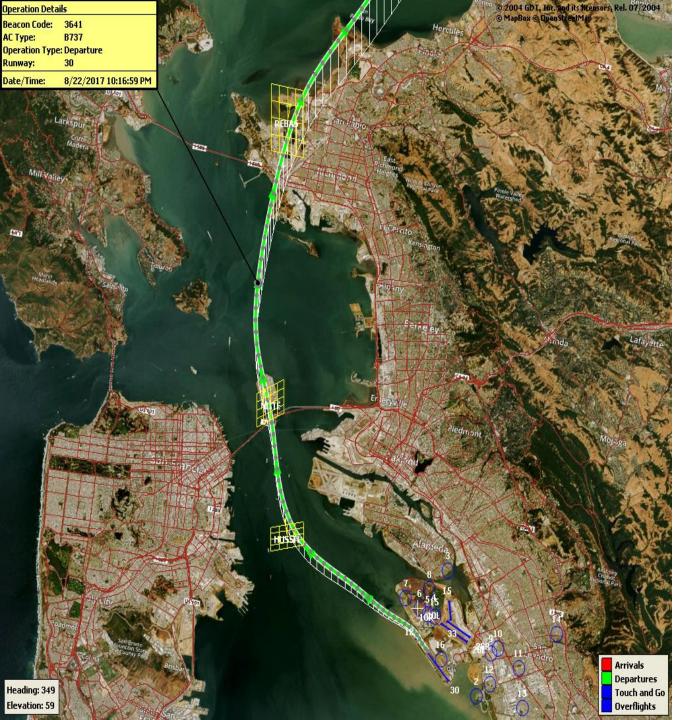

# Runway 12 Night Departure Non-Compliant Count by Hour

© 2004 GDT, Inc. and its licensors, Rel. 07/2004 © МарВож © OpenStreetMap

> Arrivals Departures

Touch and Go

Overflights

Runway 30 Bay Farm Right Turn NAP

2021Q4 100% Compliance (14,388 total departures) (9 non-compliant)

2020Q4 100% Compliance (11,927 total departures) (1 non-compliant)

Heading: 299 Elevation: 36

Runway 30 East Turn NAP

2021Q4 100% Compliance (3,953 total departures) (5 non-compliant)

\*Excused Departures = 30

Arrivals Departures

Touch and Go

Overflights

2020Q4 100% Compliance (4,013 total departures) (4 non-compliant)

Heading: 328 Elevation: 21

100 Degree Radial At 3,000 ft. NAP

2021Q4 99% Compliance (743 total landings) (4 non-compliant)