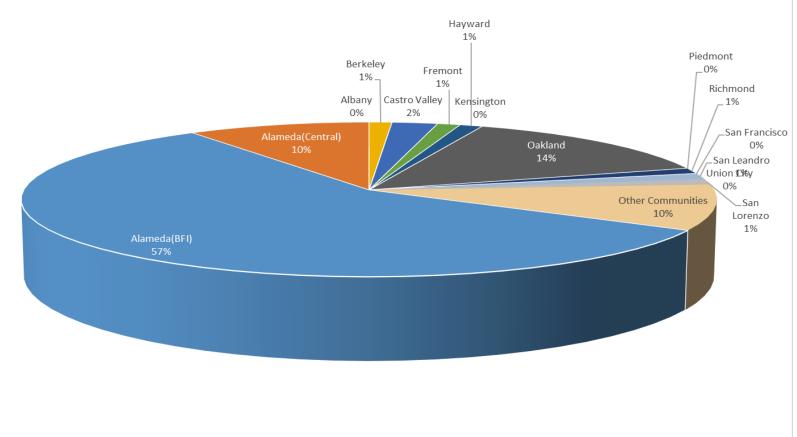

#### **Noise Complaints Summary by Number of Complaints**

| Oakland International Airport<br>Noise Complaint Summary<br>November 2021 |                          |            |  |  |  |  |  |  |
|---------------------------------------------------------------------------|--------------------------|------------|--|--|--|--|--|--|
| Community                                                                 | Callers                  | Complaints |  |  |  |  |  |  |
| Alameda(BFI)                                                              | 39                       | 2934       |  |  |  |  |  |  |
| Alameda(Central)                                                          | 11                       | 33         |  |  |  |  |  |  |
| Albany                                                                    | 0                        | 0          |  |  |  |  |  |  |
| Berkeley                                                                  | 1                        | 1          |  |  |  |  |  |  |
| Castro Valley                                                             | 2                        | 59         |  |  |  |  |  |  |
| Fremont                                                                   | 1                        | 119        |  |  |  |  |  |  |
| Hayw ard                                                                  | 2                        | 2          |  |  |  |  |  |  |
| Kensington                                                                | 0                        | 0          |  |  |  |  |  |  |
| Oakland                                                                   | 9                        | 2510       |  |  |  |  |  |  |
| Piedmont                                                                  | 0                        | 0          |  |  |  |  |  |  |
| Richmond                                                                  | 1                        | 83         |  |  |  |  |  |  |
| San Francisco                                                             | 2                        | 3          |  |  |  |  |  |  |
| San Leandro                                                               | 1                        | 1          |  |  |  |  |  |  |
| Union City                                                                | 0                        | 0          |  |  |  |  |  |  |
| San Lorenzo                                                               | 0                        | 0          |  |  |  |  |  |  |
| Other Communities                                                         | 9                        | 323        |  |  |  |  |  |  |
| Total                                                                     | 78                       | 6068       |  |  |  |  |  |  |
| Complaints by Type                                                        |                          |            |  |  |  |  |  |  |
| Website                                                                   |                          | 0          |  |  |  |  |  |  |
| E-mail                                                                    | 2                        | 2868       |  |  |  |  |  |  |
| Phone                                                                     |                          | 0          |  |  |  |  |  |  |
| View point App                                                            | 3                        | 3200       |  |  |  |  |  |  |
| Comp                                                                      | laints by Time of Day    |            |  |  |  |  |  |  |
| Day(0700 - 1900)                                                          | 2                        | 2459       |  |  |  |  |  |  |
| Evening ( 1900 - 2200 )                                                   |                          | 927        |  |  |  |  |  |  |
| Night(2200 - 0700)                                                        | 2                        | 2682       |  |  |  |  |  |  |
| Complair                                                                  | nts by Type of Operation |            |  |  |  |  |  |  |
| Arrivals                                                                  | 2                        | 2738       |  |  |  |  |  |  |
| Departures                                                                | 3                        | 3169       |  |  |  |  |  |  |
| Over-flights                                                              |                          | 42         |  |  |  |  |  |  |
| Touch & Go                                                                |                          | 119        |  |  |  |  |  |  |
| Not Linked to an Operation                                                |                          | 0          |  |  |  |  |  |  |
| Compla                                                                    | ints by Type of Aircraft |            |  |  |  |  |  |  |
| Business Jet                                                              |                          |            |  |  |  |  |  |  |
| Helicopter                                                                | 25                       |            |  |  |  |  |  |  |
| Jet                                                                       | 5                        | 5252       |  |  |  |  |  |  |
| Military                                                                  |                          | 0          |  |  |  |  |  |  |
| Not Reported (not linked to an aircraft)                                  |                          | 0          |  |  |  |  |  |  |
| Other (Type information not available)                                    |                          | 11         |  |  |  |  |  |  |
| Propeller                                                                 |                          | 270        |  |  |  |  |  |  |
| Turbo-prop                                                                |                          | 81         |  |  |  |  |  |  |

### Number of Callers November 2021

#### **Noise Complaints Summary by Number of Callers**