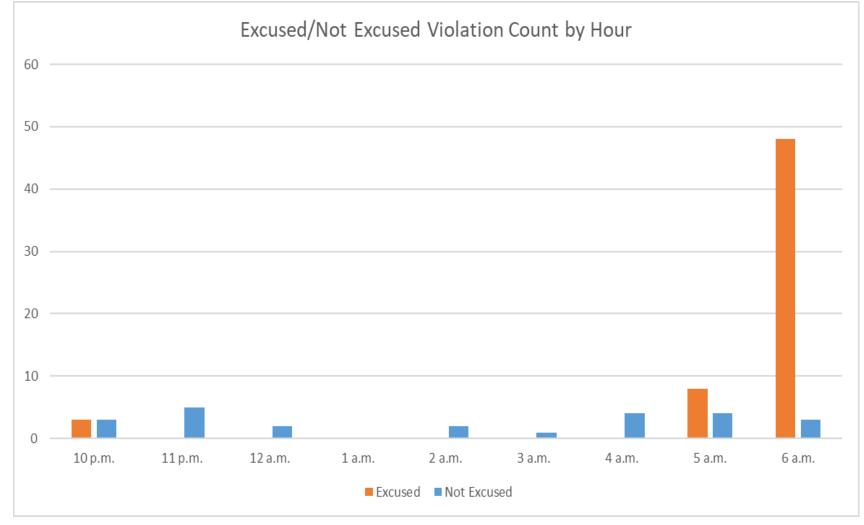

2021Q4 100% Compliance (14,388 total departures) (9 non-compliant)

2020Q4 100% Compliance (11,927 total departures) (1 non-compliant)

Heading: 299 Elevation: 36

Runway 30 East Turn NAP

2021Q4 100% Compliance (3,953 total departures) (5 non-compliant)

\*Excused Departures = 30

Arrivals Departures

Touch and Go

Overflights

2020Q4 100% Compliance (4,013 total departures) (4 non-compliant)

Heading: 328 Elevation: 21

100 Degree Radial At 3,000 ft. NAP

2021Q4 99% Compliance (743 total landings) (4 non-compliant)