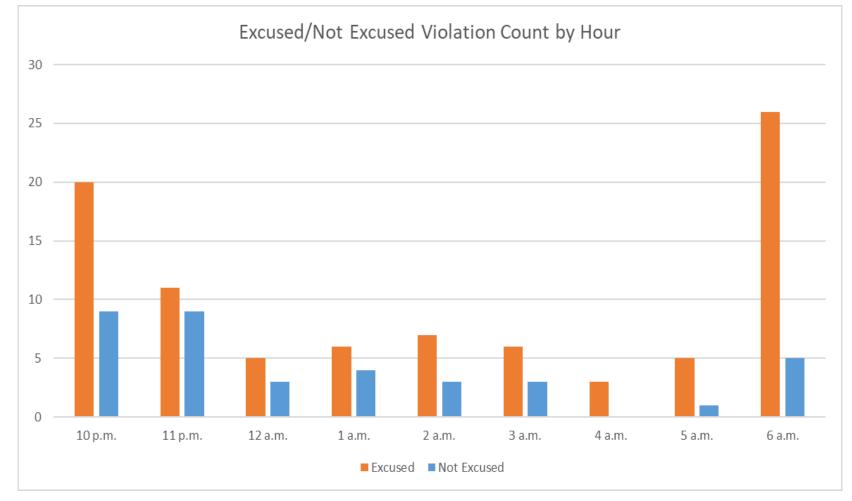

2020Q4 92% Compliance (302 total departures) (24 non-compliant)

North Field Quiet Hours NAP

2021Q4 79% Compliance (178 total departures) (37 non-compliant)

2020Q4 76% Compliance (134 total departures) (32 non-compliant)

# North Field Quiet Hours NAP Non-Compliant by Hour

Night Time Departure NAP

2021Q4 99% Compliance (2,405 total departures) (24 non-compliant)

\*REBAS Gate non-compliant = 24

2020Q4 99% Compliance (2,171 total departures) (17 non-compliant)