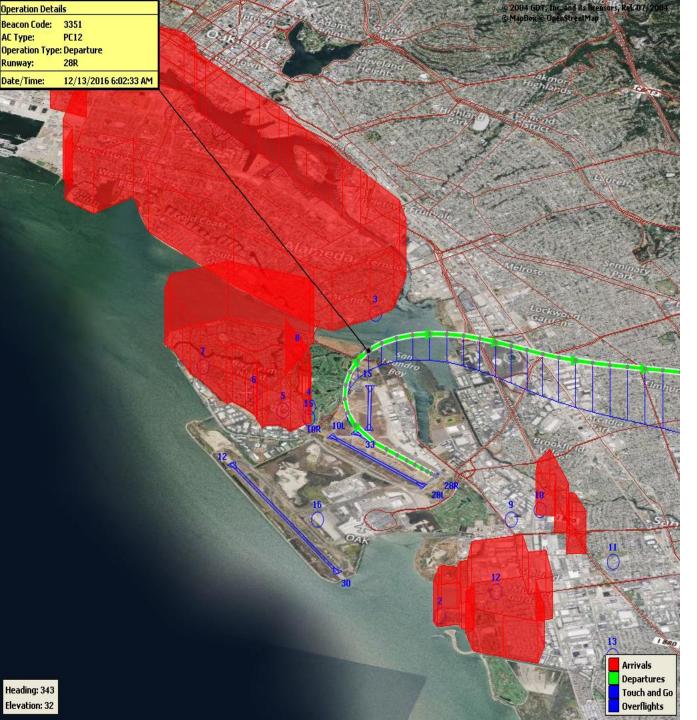

2020Q4 92% Compliance (302 total departures) (24 non-compliant)

North Field Quiet Hours NAP

2021Q4 79% Compliance (178 total departures) (37 non-compliant)

2020Q4 76% Compliance (134 total departures) (32 non-compliant)

# North Field Quiet Hours NAP Non-Compliant by Hour

Night Time Departure NAP

2021Q4 99% Compliance (2,405 total departures) (24 non-compliant)

\*REBAS Gate non-compliant = 24

2020Q4 99% Compliance (2,171 total departures) (17 non-compliant)