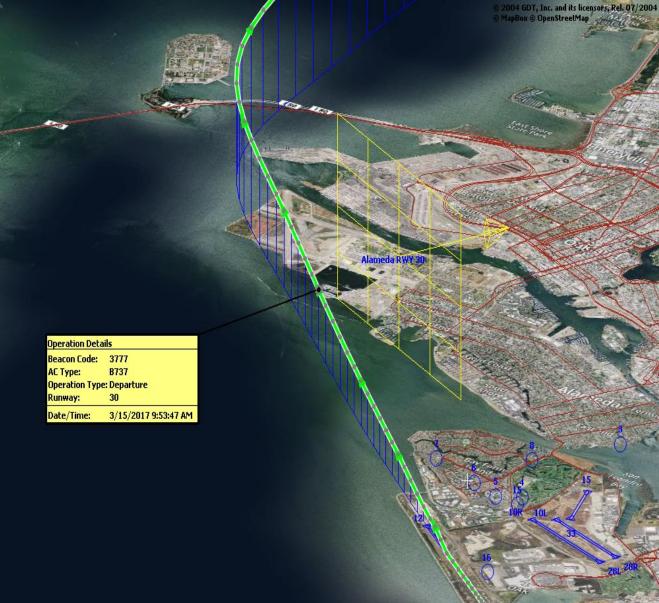

# Runway 12 Night Departure Non-Compliant Count by Hour

© 2004 GDT, Inc. and its licensors, Rel. 07/2004 © МарВож © OpenStreetMap

> Arrivals Departures

Touch and Go

Overflights

Runway 30 Bay Farm Right Turn NAP

2021Q4 100% Compliance (14,388 total departures) (9 non-compliant)

2020Q4 100% Compliance (11,927 total departures) (1 non-compliant)

Heading: 299 Elevation: 36

Runway 30 East Turn NAP

2021Q4 100% Compliance (3,953 total departures) (5 non-compliant)