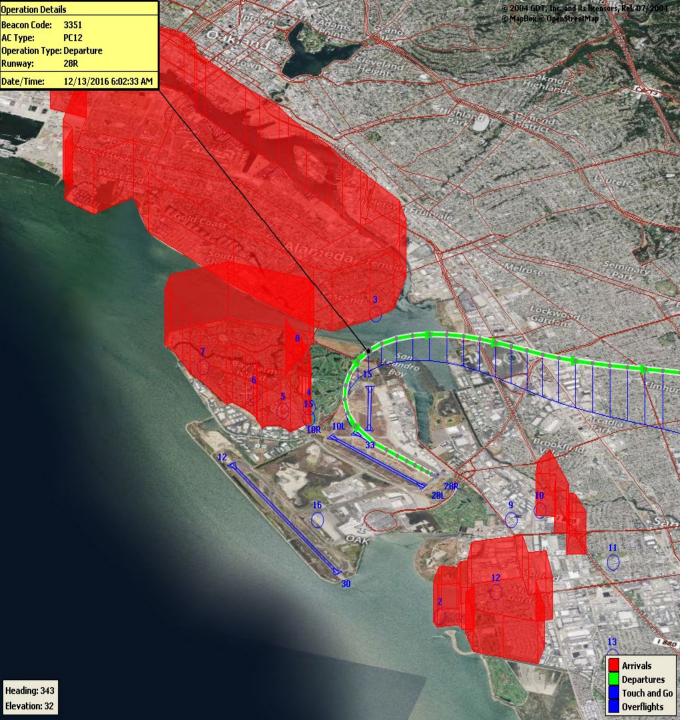

### **Runway 33 Jet Departure Trend Analysis**

Runway 10R/L Jet Landing NAP

2022Q1 85% Compliance (108 total landings) (16 non-compliant)

2021Q1 78% Compliance (189 total landings) (42 non-compliant)

VFR Aircraft Departure NAP

2022Q1 91% Compliance (245 total departures) (21 non-compliant)

2021Q1 93% Compliance (286 total departures) (21 non-compliant)

North Field Quiet Hours NAP

2022Q1 76% Compliance (136 total departures) (33 non-compliant)