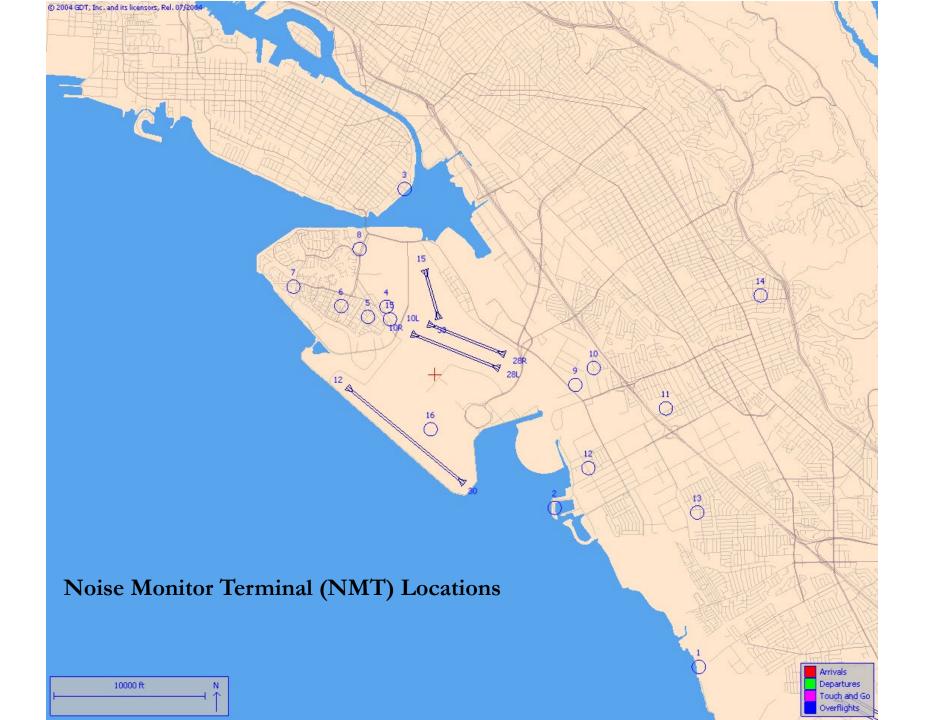

|          | Table 1. North Field Night Aircraft Departure SEL Noise Measurements<br>Total Aircraft Departures = 136 |        |                              |                                |        |                             |                                |        |                          |                                |                   |
|----------|---------------------------------------------------------------------------------------------------------|--------|------------------------------|--------------------------------|--------|-----------------------------|--------------------------------|--------|--------------------------|--------------------------------|-------------------|
|          | First Quarter 2022 (10:00 p.m. to 7:00 a.m.)                                                            |        |                              |                                |        |                             |                                |        |                          |                                |                   |
| NMT      | Aircraft Noise                                                                                          | А      | ircraft Noise<br>SEL 80 - 84 |                                | Α      | ircraft Nois<br>SEL 85 - 89 |                                | Α      | ircraft Nois<br>SEL ≥ 90 |                                | Total<br>Aircraft |
| Number   | Events Below<br>SEL 80 dBA                                                                              | Amount | Nightly<br>Average           | As Percentage<br>of Departures | Amount | Nightly<br>Average          | As Percentage<br>of Departures | Amount | Nightly<br>Average       | As Percentage<br>of Departures | Noise<br>Events   |
| 1        | 0                                                                                                       | 1      | 0.0                          | 0.2%                           | 0      | 0.0                         | 0.0%                           | 0      | 0.0                      | 0.0%                           | 1                 |
| 2        | 16                                                                                                      | 4      | 0.0                          | 0.7%                           | 0      | 0.0                         | 0.0%                           | 0      | 0.0                      | 0.0%                           | 20                |
| 3        | 44                                                                                                      | 3      | 0.0                          | 0.5%                           | 1      | 0.0                         | 0.2%                           | 1      | 0.0                      | 0.2%                           | 49                |
| 4        | 33                                                                                                      | 38     | 0.4                          | 6.7%                           | 27     | 0.3                         | 4.8%                           | 9      | 0.1                      | 1.6%                           | 107               |
| 5        | 61                                                                                                      | 21     | 0.2                          | 3.7%                           | 14     | 0.2                         | 2.5%                           | 9      | 0.1                      | 1.6%                           | 105               |
| 6        | 53                                                                                                      | 10     | 0.1                          | 1.8%                           | 12     | 0.1                         | 2.1%                           | 7      | 0.1                      | 1.2%                           | 82                |
| 7        | 26                                                                                                      | 7      | 0.1                          | 1.2%                           | 6      | 0.1                         | 1.1%                           | 1      | 0.0                      | 0.2%                           | 40                |
| 8        | 29                                                                                                      | 21     | 0.2                          | 3.7%                           | 1      | 0.0                         | 0.2%                           | 0      | 0.0                      | 0.0%                           | 51                |
| 9        | 11                                                                                                      | 5      | 0.1                          | 0.9%                           | 4      | 0.0                         | 0.7%                           | 2      | 0.0                      | 0.4%                           | 22                |
| 10       | 49                                                                                                      | 9      | 0.1                          | 1.6%                           | 1      | 0.0                         | 0.2%                           | 1      | 0.0                      | 0.2%                           | 60                |
| 11       | 3                                                                                                       | 1      | 0.0                          | 0.2%                           | 1      | 0.0                         | 0.2%                           | 0      | 0.0                      | 0.0%                           | 5                 |
| 12       | 8                                                                                                       | 5      | 0.1                          | 0.9%                           | 2      | 0.0                         | 0.4%                           | 0      | 0.0                      | 0.0%                           | 15                |
| 13       | 3                                                                                                       | 0      | 0.0                          | 0.0%                           | 1      | 0.0                         | 0.2%                           | 0      | 0.0                      | 0.0%                           | 4                 |
| 14       | 24                                                                                                      | 1      | 0.0                          | 0.2%                           | 0      | 0.0                         | 0.0%                           | 0      | 0.0                      | 0.0%                           | 25                |
| All NMTs | 360                                                                                                     | 126    | 1                            | 0                              | 70     | 1                           | 0                              | 30     | 0                        | 0                              | 586               |

| First Quarter 2022 (10:00 p.m. to 7:00 a.m.) |                            |                                            |                    |                                |        |                             |                                |        |                    |                                |                 |
|----------------------------------------------|----------------------------|--------------------------------------------|--------------------|--------------------------------|--------|-----------------------------|--------------------------------|--------|--------------------|--------------------------------|-----------------|
| NMT                                          | Aircraft Noise             | Aircraft Noise Events<br>SEL 80 - 84.9 dBA |                    |                                | ·      | ircraft Nois<br>SEL 85 - 89 | e Events                       | Α      | e Events<br>dBA    | Total<br>Aircraft              |                 |
| Number                                       | Events Below<br>SEL 80 dBA | Amount                                     | Nightly<br>Average | As Percentage<br>of Departures | Amount | Nightly<br>Average          | As Percentage<br>of Departures | Amount | Nightly<br>Average | As Percentage<br>of Departures | Noise<br>Events |
| 3                                            | 44                         | 3                                          | 0.0                | 1.3%                           | 1      | 0.0                         | 0.4%                           | 1      | 0.0                | 0.4%                           | 49              |
| 4                                            | 33                         | 38                                         | 0.4                | 15.9%                          | 27     | 0.3                         | 11.3%                          | 9      | 0.1                | 3.8%                           | 107             |
| 5                                            | 61                         | 21                                         | 0.2                | 8.8%                           | 14     | 0.2                         | 5.9%                           | 9      | 0.1                | 3.8%                           | 105             |
| 6                                            | 53                         | 10                                         | 0.1                | 4.2%                           | 12     | 0.1                         | 5.0%                           | 7      | 0.1                | 2.9%                           | 82              |
| 7                                            | 26                         | 7                                          | 0.1                | 2.9%                           | 6      | 0.1                         | 2.5%                           | 1      | 0.0                | 0.4%                           | 40              |
| 8                                            | 29                         | 21                                         | 0.2                | 8.8%                           | 1      | 0.0                         | 0.4%                           | 0      | 0.0                | 0.0%                           | 51              |
| Total                                        | 246                        | 100                                        | 1.1                |                                | 61     | 0.7                         |                                | 27     | 0.3                |                                | 434             |

#### Table 3. Aircraft SEL Noise Measurements in San Leandro - Total Aircraft Departures = 16

|        | First Quarter 2022 (10:00 p.m. to 7:00 a.m.) |                                            |                    |                                            |        |                                       |                                |        |                    |                                |                 |
|--------|----------------------------------------------|--------------------------------------------|--------------------|--------------------------------------------|--------|---------------------------------------|--------------------------------|--------|--------------------|--------------------------------|-----------------|
| NMT    | Aircraft Noise                               | Aircraft Noise Events<br>SEL 80 - 84.9 dBA |                    | Aircraft Noise Events<br>SEL 85 - 89.9 dBA |        | Aircraft Noise Events<br>SEL ≥ 90 dBA |                                |        | Total<br>Aircraft  |                                |                 |
| Number | Events Below<br>SEL 80 dBA                   | Amount                                     | Nightly<br>Average | As Percentage<br>of Departures             | Amount | Nightly<br>Average                    | As Percentage<br>of Departures | Amount | Nightly<br>Average | As Percentage<br>of Departures | Noise<br>Events |
| 2      | 16                                           | 4                                          | 0.0                | 1.2%                                       | 0      | 0.0                                   | 0.0%                           | 0      | 0.0                | 0.0%                           | 20              |
| 9      | 11                                           | 5                                          | 0.1                | 1.5%                                       | 4      | 0.0                                   | 1.2%                           | 2      | 0.0                | 0.6%                           | 22              |
| 10     | 49                                           | 9                                          | 0.1                | 2.7%                                       | 1      | 0.0                                   | 0.3%                           | 1      | 0.0                | 0.3%                           | 60              |
| 11     | 3                                            | 1                                          | 0.0                | 0.3%                                       | 1      | 0.0                                   | 0.3%                           | 0      | 0.0                | 0.0%                           | 5               |
| 12     | 8                                            | 5                                          | 0.1                | 1.5%                                       | 2      | 0.0                                   | 0.6%                           | 0      | 0.0                | 0.0%                           | 15              |
| 13     | 3                                            | 0                                          | 0.0                | 0.0%                                       | 1      | 0.0                                   | 0.3%                           | 0      | 0.0                | 0.0%                           | 4               |
| 14     | 24                                           | 1                                          | 0.0                | 0.3%                                       | 0      | 0.0                                   | 0.0%                           | 0      | 0.0                | 0.0%                           | 25              |
| Total  | 114                                          | 25                                         | 0.3                |                                            | 9      | 0.1                                   |                                | 3      | 0.0                |                                | 151             |