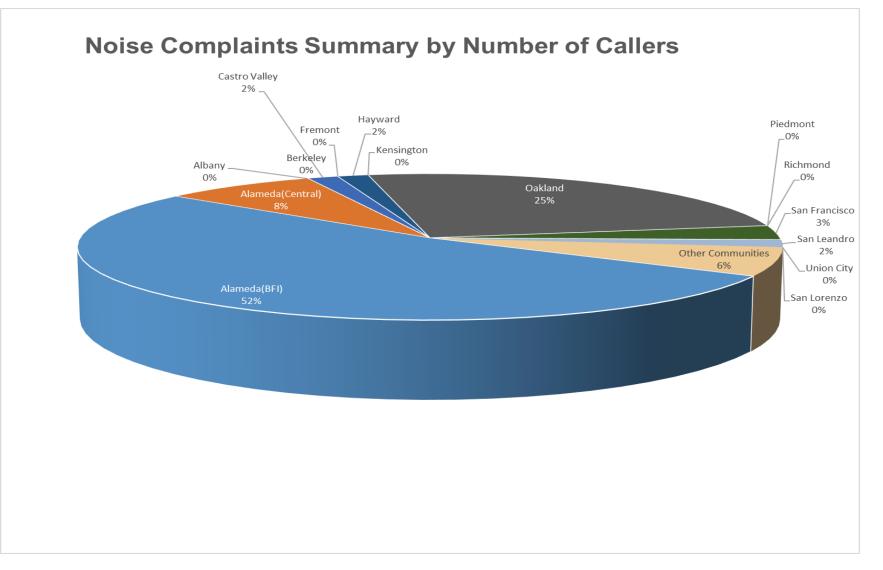

# Number of Callers January 2022

| Oakland International Airport<br>Noise Complaint Summary<br>January 2022 |                         |      |  |  |  |  |  |
|--------------------------------------------------------------------------|-------------------------|------|--|--|--|--|--|
| Community Callers Complaints                                             |                         |      |  |  |  |  |  |
| Alameda(BFI)                                                             | 34                      | 257  |  |  |  |  |  |
| Alameda(Central)                                                         | 8                       | 19   |  |  |  |  |  |
| Albany                                                                   | 0                       | 0    |  |  |  |  |  |
| Berkeley                                                                 | 0                       | 0    |  |  |  |  |  |
| Castro Valley                                                            | 2                       | 38   |  |  |  |  |  |
| Fremont                                                                  | 0                       | 0    |  |  |  |  |  |
| Hayward                                                                  | 1                       | 3    |  |  |  |  |  |
| Kensington                                                               | 0                       | 0    |  |  |  |  |  |
| Oakland                                                                  | 14                      | 2698 |  |  |  |  |  |
| Piedmont                                                                 | 0                       | 0    |  |  |  |  |  |
| Richmond                                                                 | 1                       | 185  |  |  |  |  |  |
| San Francisco                                                            | 1                       | 1    |  |  |  |  |  |
| San Leandro                                                              | 4                       | 36   |  |  |  |  |  |
| Union City 0 0                                                           |                         |      |  |  |  |  |  |
| San Lorenzo                                                              | 0                       | 0    |  |  |  |  |  |
| Other Communities                                                        | 7                       | 213  |  |  |  |  |  |
| Total                                                                    | 72                      | 3450 |  |  |  |  |  |
| Complaints by Type                                                       |                         |      |  |  |  |  |  |
| Website 0                                                                |                         |      |  |  |  |  |  |
| E-mail                                                                   | 2721                    |      |  |  |  |  |  |
| Phone                                                                    | 0                       |      |  |  |  |  |  |
| View point App                                                           | 729                     |      |  |  |  |  |  |
| Compl                                                                    | aints by Time of Day    |      |  |  |  |  |  |
| Day(0700 - 1900)                                                         |                         | 777  |  |  |  |  |  |
| Evening(1900 - 2200)                                                     |                         | 691  |  |  |  |  |  |
| Night ( 2200 - 0700 )                                                    | 1                       | 982  |  |  |  |  |  |
| Complaint                                                                | ts by Type of Operation |      |  |  |  |  |  |
| Arrivals                                                                 | 2                       | 206  |  |  |  |  |  |
| Departures                                                               | 1                       | 152  |  |  |  |  |  |
| Over-flights 50                                                          |                         |      |  |  |  |  |  |
| Touch & Go                                                               |                         | 42   |  |  |  |  |  |
| Not Linked to an Operation 0                                             |                         |      |  |  |  |  |  |
| Complai                                                                  | nts by Type of Aircraft |      |  |  |  |  |  |
| Business Jet 398                                                         |                         |      |  |  |  |  |  |
| Helicopter                                                               | 15                      |      |  |  |  |  |  |
| Jet                                                                      | 2                       | 513  |  |  |  |  |  |
| Military                                                                 |                         | 0    |  |  |  |  |  |
| Not Reported (not linked to an aircraft)                                 |                         | 0    |  |  |  |  |  |
| Other (Type information not available)                                   |                         | 4    |  |  |  |  |  |
| Propeller                                                                |                         | 141  |  |  |  |  |  |
| Turbo-prop                                                               | :                       | 379  |  |  |  |  |  |