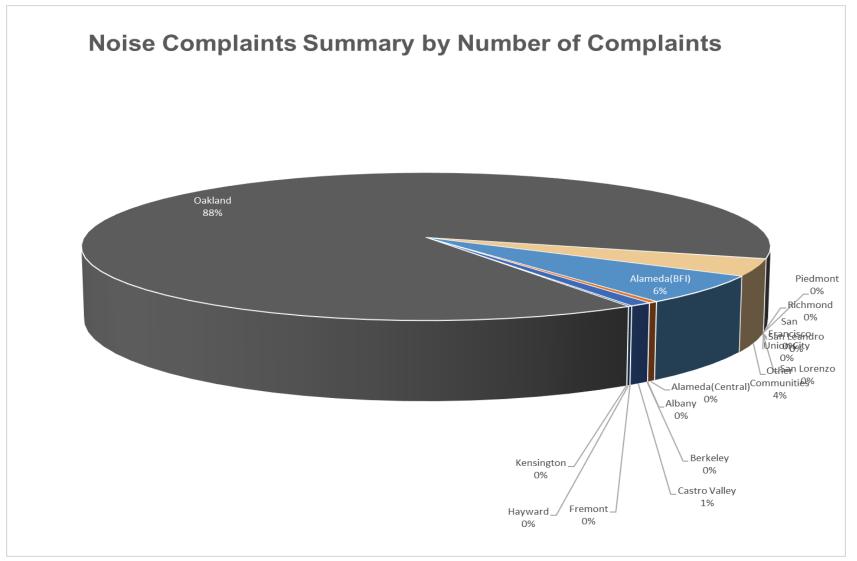

# Number of Complaints January 2022

| Oakland International Airport<br>Noise Complaint Summary<br>January 2022 |                         |      |  |  |  |  |  |
|--------------------------------------------------------------------------|-------------------------|------|--|--|--|--|--|
| Community Callers Complaints                                             |                         |      |  |  |  |  |  |
| Alameda(BFI)                                                             | 34                      | 257  |  |  |  |  |  |
| Alameda(Central)                                                         | 8                       | 19   |  |  |  |  |  |
| Albany                                                                   | 0                       | 0    |  |  |  |  |  |
| Berkeley                                                                 | 0                       | 0    |  |  |  |  |  |
| Castro Valley                                                            | 2                       | 38   |  |  |  |  |  |
| Fremont                                                                  | 0                       | 0    |  |  |  |  |  |
| Hayward                                                                  | 1                       | 3    |  |  |  |  |  |
| Kensington                                                               | 0                       | 0    |  |  |  |  |  |
| Oakland                                                                  | 14                      | 2698 |  |  |  |  |  |
| Piedmont                                                                 | 0                       | 0    |  |  |  |  |  |
| Richmond                                                                 | 1                       | 185  |  |  |  |  |  |
| San Francisco                                                            | 1                       | 1    |  |  |  |  |  |
| San Leandro                                                              | 4                       | 36   |  |  |  |  |  |
| Union City 0 0                                                           |                         |      |  |  |  |  |  |
| San Lorenzo                                                              | 0                       | 0    |  |  |  |  |  |
| Other Communities                                                        | 7                       | 213  |  |  |  |  |  |
| Total                                                                    | 72                      | 3450 |  |  |  |  |  |
| Complaints by Type                                                       |                         |      |  |  |  |  |  |
| Website 0                                                                |                         |      |  |  |  |  |  |
| E-mail                                                                   | 2721                    |      |  |  |  |  |  |
| Phone                                                                    | 0                       |      |  |  |  |  |  |
| View point App                                                           | 729                     |      |  |  |  |  |  |
| Compl                                                                    | aints by Time of Day    |      |  |  |  |  |  |
| Day(0700 - 1900)                                                         |                         | 777  |  |  |  |  |  |
| Evening(1900 - 2200)                                                     |                         | 691  |  |  |  |  |  |
| Night ( 2200 - 0700 )                                                    | 1                       | 982  |  |  |  |  |  |
| Complaint                                                                | ts by Type of Operation |      |  |  |  |  |  |
| Arrivals                                                                 | 2                       | 206  |  |  |  |  |  |
| Departures                                                               | 1                       | 152  |  |  |  |  |  |
| Over-flights 50                                                          |                         |      |  |  |  |  |  |
| Touch & Go                                                               |                         | 42   |  |  |  |  |  |
| Not Linked to an Operation 0                                             |                         |      |  |  |  |  |  |
| Complai                                                                  | nts by Type of Aircraft |      |  |  |  |  |  |
| Business Jet 398                                                         |                         |      |  |  |  |  |  |
| Helicopter                                                               | 15                      |      |  |  |  |  |  |
| Jet                                                                      | 2                       | 513  |  |  |  |  |  |
| Military                                                                 |                         | 0    |  |  |  |  |  |
| Not Reported (not linked to an aircraft)                                 |                         | 0    |  |  |  |  |  |
| Other (Type information not available)                                   |                         | 4    |  |  |  |  |  |
| Propeller                                                                |                         | 141  |  |  |  |  |  |
| Turbo-prop                                                               | :                       | 379  |  |  |  |  |  |