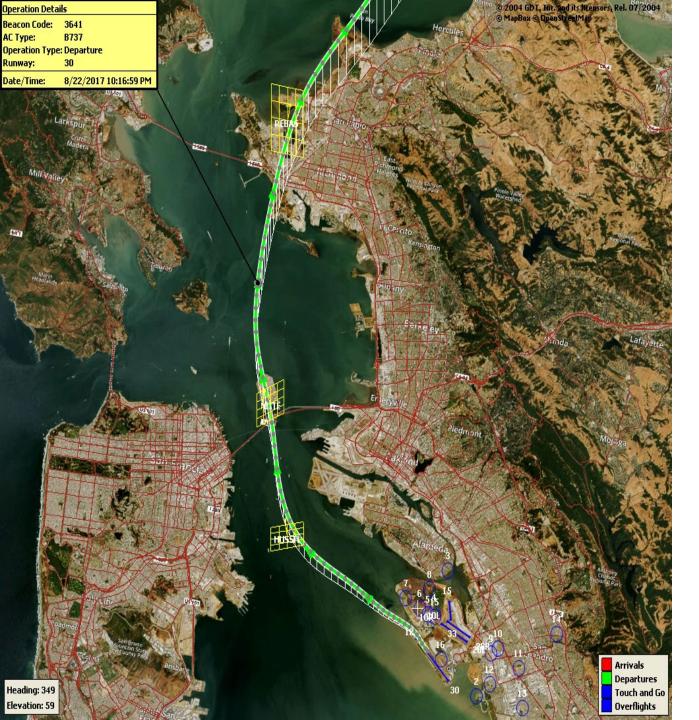

© 2004 GDT, Inc. and its licensors, Rel. 07/2004 © MapBox © OpenStreetMap

> Arrivals Departures

Touch and Go

Overflights

Runway 30 Bay Farm Right Turn NAP

2022Q1 100% Compliance (15,430 total departures) (7 non-compliant)

2021Q1 100% Compliance (10,829 total departures) (7 non-compliant)

Heading: 299 Elevation: 36

Runway 30 East Turn NAP

2022Q1 100% Compliance (3,757 total departures) (0 non-compliant)

\*Excused Departures = 3