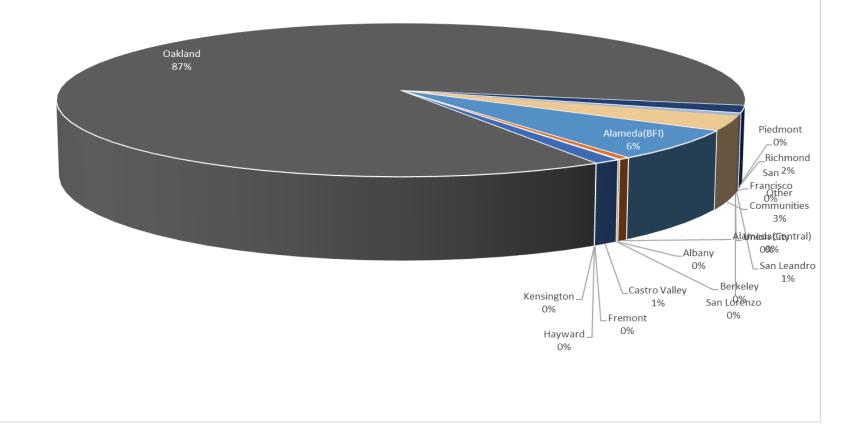

### Number of Complaints March 2022

**Noise Complaints Summary by Number of Complaints** 

# Number of Complaints February 2022

| Oakland International Airport<br>Noise Complaint Summary<br>March 2022 |                                       |            |  |  |  |  |  |  |
|------------------------------------------------------------------------|---------------------------------------|------------|--|--|--|--|--|--|
| Community                                                              | Callers                               | Complaints |  |  |  |  |  |  |
| Alameda(BFI)                                                           | 27                                    | 225        |  |  |  |  |  |  |
| Alameda(Central)                                                       | 6                                     | 17         |  |  |  |  |  |  |
| Albany                                                                 | 0                                     | 0          |  |  |  |  |  |  |
| Berkeley                                                               | 2                                     | 3          |  |  |  |  |  |  |
| Castro Valley                                                          | 2                                     | 40         |  |  |  |  |  |  |
| Fremont                                                                | 0                                     | 0          |  |  |  |  |  |  |
| Hayward                                                                | 0                                     | 0          |  |  |  |  |  |  |
| Kensington                                                             | 0                                     | 0          |  |  |  |  |  |  |
| Oakland                                                                | 10                                    | 3027       |  |  |  |  |  |  |
| Piedmont                                                               | 0                                     | 0          |  |  |  |  |  |  |
| Richmond                                                               | 2                                     | 54         |  |  |  |  |  |  |
| San Francisco                                                          | 1                                     | 1          |  |  |  |  |  |  |
| San Leandro                                                            | 2                                     | 18         |  |  |  |  |  |  |
| Union City                                                             | 0                                     | 0          |  |  |  |  |  |  |
| San Lorenzo                                                            | 0                                     | 0          |  |  |  |  |  |  |
| Other Communities                                                      | 3                                     | 111        |  |  |  |  |  |  |
| Total                                                                  | 55                                    | 3496       |  |  |  |  |  |  |
| Complaints by Type                                                     |                                       |            |  |  |  |  |  |  |
| Website 0                                                              |                                       |            |  |  |  |  |  |  |
| E-mail                                                                 | 2927                                  |            |  |  |  |  |  |  |
| Phone                                                                  | 0                                     |            |  |  |  |  |  |  |
| View point App                                                         | · · · · · · · · · · · · · · · · · · · |            |  |  |  |  |  |  |
| Comp                                                                   | laints by Time of Day                 |            |  |  |  |  |  |  |
| Day(0700 - 1900)                                                       | ļ                                     | 518        |  |  |  |  |  |  |
| Evening ( 1900 - 2200 )                                                | 1                                     | 268        |  |  |  |  |  |  |
| Night(2200 - 0700)                                                     | 1710                                  |            |  |  |  |  |  |  |
| Complain                                                               | its by Type of Operation              |            |  |  |  |  |  |  |
| Arrivals                                                               | 1                                     | 932        |  |  |  |  |  |  |
| Departures                                                             | 1509                                  |            |  |  |  |  |  |  |
| Over-flights                                                           |                                       | 14         |  |  |  |  |  |  |
| Touch & Go                                                             |                                       | 41         |  |  |  |  |  |  |
| Not Linked to an Operation                                             |                                       | 0          |  |  |  |  |  |  |
| Compla                                                                 | ints by Type of Aircraft              |            |  |  |  |  |  |  |
| Business Jet                                                           |                                       | 128        |  |  |  |  |  |  |
| Helicopter                                                             |                                       | 11         |  |  |  |  |  |  |
| Jet                                                                    | 3                                     | 240        |  |  |  |  |  |  |
| Military                                                               |                                       | 0          |  |  |  |  |  |  |
| Not Reported (not linked to an aircraft)                               |                                       | 0          |  |  |  |  |  |  |
| Other (Type information not available)                                 |                                       | 2          |  |  |  |  |  |  |
| Propeller                                                              |                                       | 77         |  |  |  |  |  |  |
| Turbo-prop                                                             |                                       | 38         |  |  |  |  |  |  |