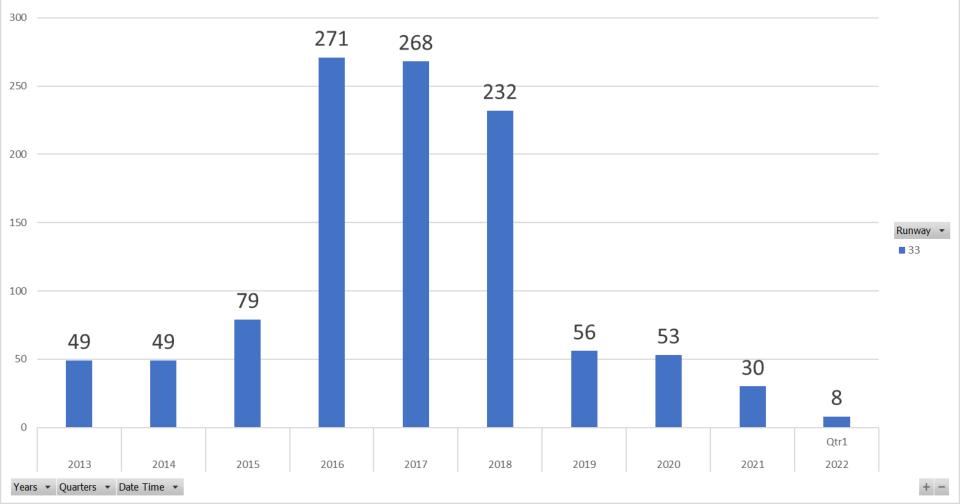

### RUNWAY 33 JET DEPARTURES FIRST Quarter 2022

Count of Aircraft Type

### **Runway 33 Jet Departure Trend Analysis**

Runway 10R/L Jet Landing NAP

2022Q1 85% Compliance (108 total landings) (16 non-compliant)

2021Q1 78% Compliance (189 total landings) (42 non-compliant)

VFR Aircraft Departure NAP