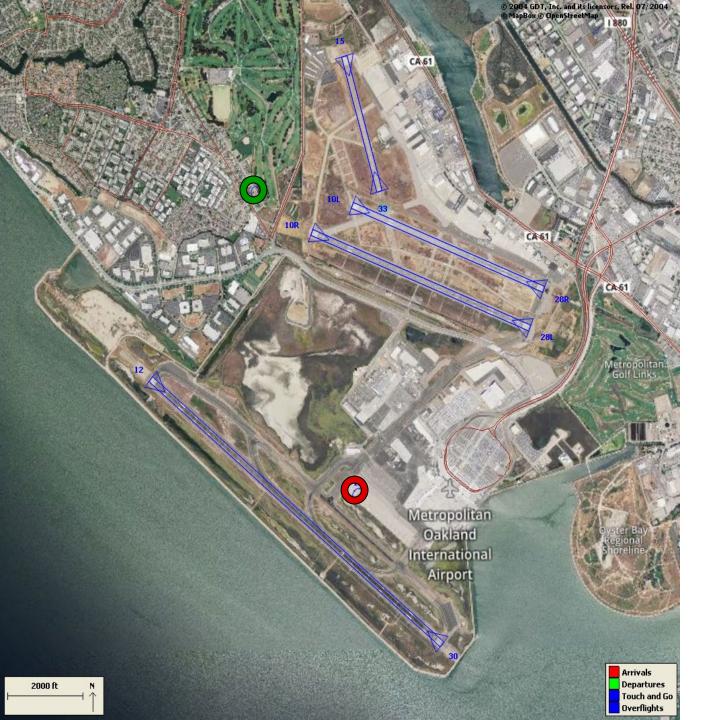

### RUNWAY 33 JET DEPARTURES FIRST Quarter 2022

Count of Aircraft Type

### **Runway 33 Jet Departure Trend Analysis**

Runway 10R/L Jet Landing NAP

2022Q1 85% Compliance (108 total landings) (16 non-compliant)

2021Q1 78% Compliance (189 total landings) (42 non-compliant)

VFR Aircraft Departure NAP