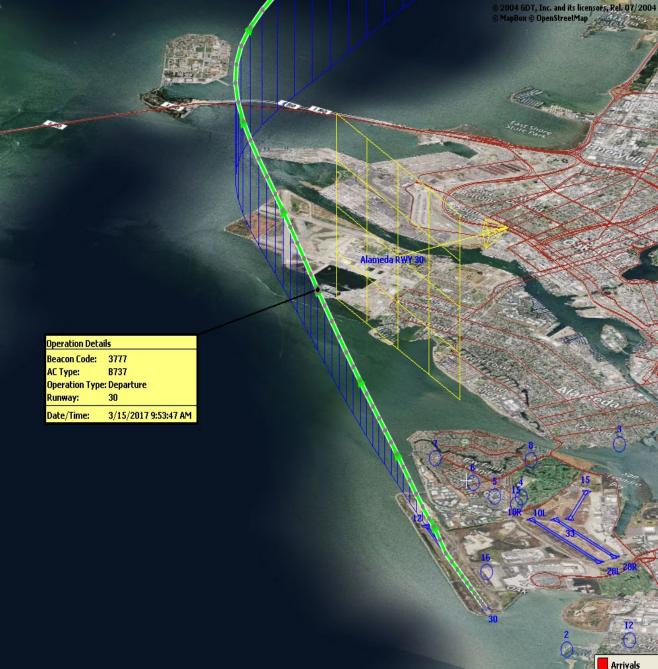

© 2004 GDT, Inc. and its licensors, Rel. 07/2004 © MapBox © OpenStreetMap

> Arrivals Departures

Touch and Go

Overflights

Runway 30 Bay Farm Right Turn NAP

2022Q1 100% Compliance (15,430 total departures) (7 non-compliant)

2021Q1 100% Compliance (10,829 total departures) (7 non-compliant)

Heading: 299 Elevation: 36

Runway 30 East Turn NAP

2022Q1 100% Compliance (3,757 total departures) (0 non-compliant)

\*Excused Departures = 3