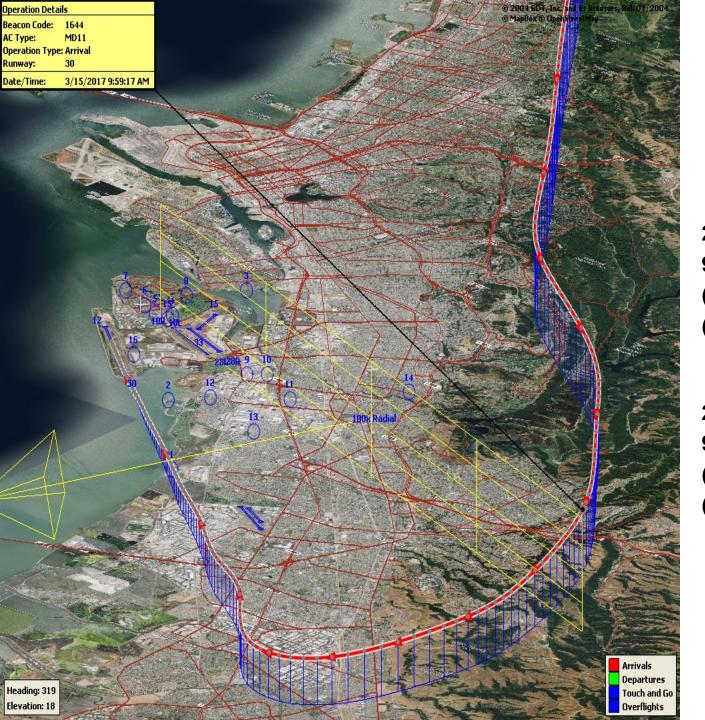

# Runway 12 Night Departure Non-Compliant Count by Hour

| Operation Details         |                     |  |  |  |  |  |  |
|---------------------------|---------------------|--|--|--|--|--|--|
| Beacon Code:              | 3374                |  |  |  |  |  |  |
| AC Type:                  | B737                |  |  |  |  |  |  |
| Operation Type: Departure |                     |  |  |  |  |  |  |
| Runway:                   | 30                  |  |  |  |  |  |  |
| Date/Time:                | 1/7/2019 8:57:05 AM |  |  |  |  |  |  |
|                           |                     |  |  |  |  |  |  |

© 2004 GDT, Inc. and its licensors, Rel. 07/2004 © MapBox © OpenStreetMap

> Arrivals Departures

Touch and Go

Overflights

Runway 30 Bay Farm Right Turn NAP

2022Q1 100% Compliance (15,430 total departures) (7 non-compliant)

2021Q1 100% Compliance (10,829 total departures) (7 non-compliant)

Heading: 299 Elevation: 36

Runway 30 East Turn NAP

2022Q1 100% Compliance (3,757 total departures) (0 non-compliant)

\*Excused Departures = 3