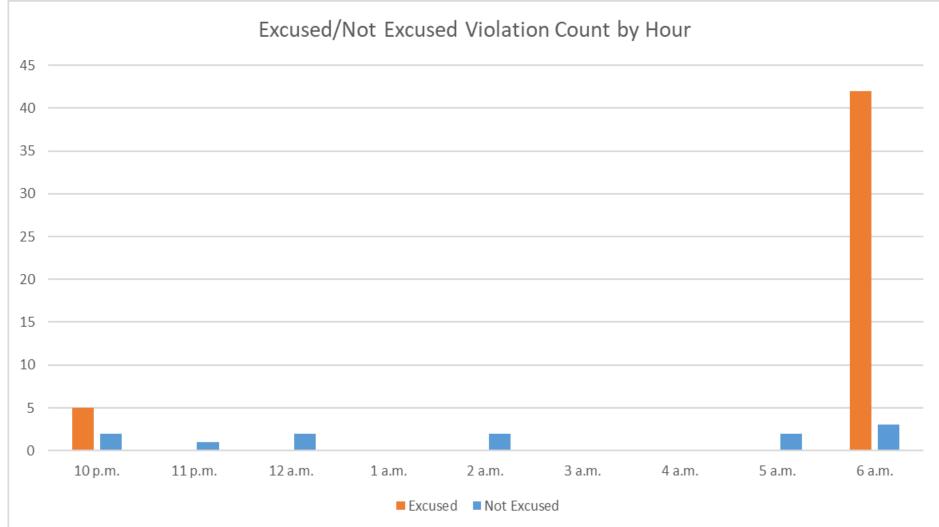

# North Field Quiet Hours NAP Non-Compliant by Hour

Night Time Departure NAP

2022Q1 100% Compliance (2,443 total departures) (12 non-compliant)

\*REBAS Gate non-compliant = 11

2021Q1 99% Compliance (2,043 total departures) (19 non-compliant)