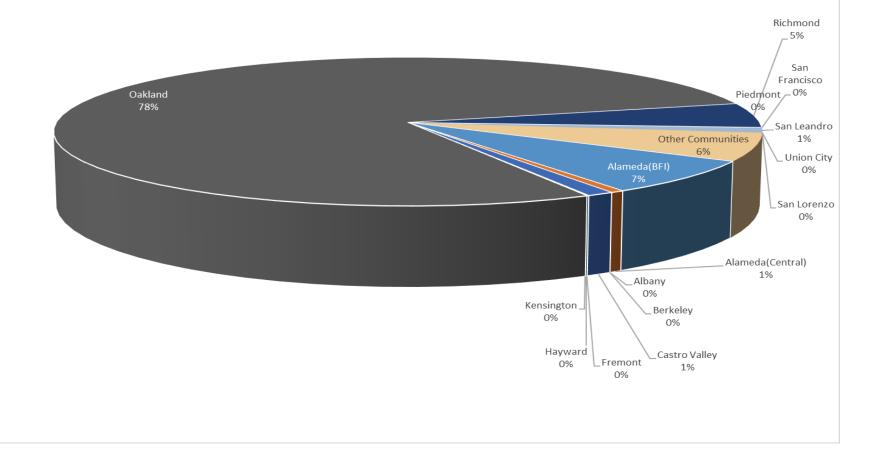

## Number of Callers March 2022

# Number of Complaints February 2022

| Oakland International Airport<br>Noise Complaint Summary<br>March 2022 |                                       |            |  |  |  |  |  |  |
|------------------------------------------------------------------------|---------------------------------------|------------|--|--|--|--|--|--|
| Community                                                              | Callers                               | Complaints |  |  |  |  |  |  |
| Alameda(BFI)                                                           | 27                                    | 225        |  |  |  |  |  |  |
| Alameda(Central)                                                       | 6                                     | 17         |  |  |  |  |  |  |
| Albany                                                                 | 0                                     | 0          |  |  |  |  |  |  |
| Berkeley                                                               | 2                                     | 3          |  |  |  |  |  |  |
| Castro Valley                                                          | 2                                     | 40         |  |  |  |  |  |  |
| Fremont                                                                | 0                                     | 0          |  |  |  |  |  |  |
| Hayward                                                                | 0                                     | 0          |  |  |  |  |  |  |
| Kensington                                                             | 0                                     | 0          |  |  |  |  |  |  |
| Oakland                                                                | 10                                    | 3027       |  |  |  |  |  |  |
| Piedmont                                                               | 0                                     | 0          |  |  |  |  |  |  |
| Richmond                                                               | 2                                     | 54         |  |  |  |  |  |  |
| San Francisco                                                          | 1                                     | 1          |  |  |  |  |  |  |
| San Leandro                                                            | 2                                     | 18         |  |  |  |  |  |  |
| Union City                                                             | 0                                     | 0          |  |  |  |  |  |  |
| San Lorenzo                                                            | 0                                     | 0          |  |  |  |  |  |  |
| Other Communities                                                      | 3                                     | 111        |  |  |  |  |  |  |
| Total                                                                  | 55                                    | 3496       |  |  |  |  |  |  |
| Complaints by Type                                                     |                                       |            |  |  |  |  |  |  |
| Website 0                                                              |                                       |            |  |  |  |  |  |  |
| E-mail                                                                 | 2927                                  |            |  |  |  |  |  |  |
| Phone                                                                  | 0                                     |            |  |  |  |  |  |  |
| View point App                                                         | · · · · · · · · · · · · · · · · · · · |            |  |  |  |  |  |  |
| Comp                                                                   | laints by Time of Day                 |            |  |  |  |  |  |  |
| Day(0700 - 1900)                                                       | ļ                                     | 518        |  |  |  |  |  |  |
| Evening ( 1900 - 2200 )                                                | 1                                     | 268        |  |  |  |  |  |  |
| Night(2200 - 0700)                                                     | 1710                                  |            |  |  |  |  |  |  |
| Complain                                                               | its by Type of Operation              |            |  |  |  |  |  |  |
| Arrivals                                                               | 1                                     | 932        |  |  |  |  |  |  |
| Departures                                                             | 1509                                  |            |  |  |  |  |  |  |
| Over-flights                                                           |                                       | 14         |  |  |  |  |  |  |
| Touch & Go                                                             |                                       | 41         |  |  |  |  |  |  |
| Not Linked to an Operation                                             |                                       | 0          |  |  |  |  |  |  |
| Compla                                                                 | ints by Type of Aircraft              |            |  |  |  |  |  |  |
| Business Jet                                                           |                                       | 128        |  |  |  |  |  |  |
| Helicopter                                                             |                                       | 11         |  |  |  |  |  |  |
| Jet                                                                    | 3                                     | 240        |  |  |  |  |  |  |
| Military                                                               |                                       | 0          |  |  |  |  |  |  |
| Not Reported (not linked to an aircraft)                               |                                       | 0          |  |  |  |  |  |  |
| Other (Type information not available)                                 |                                       | 2          |  |  |  |  |  |  |
| Propeller                                                              |                                       | 77         |  |  |  |  |  |  |
| Turbo-prop                                                             |                                       | 38         |  |  |  |  |  |  |