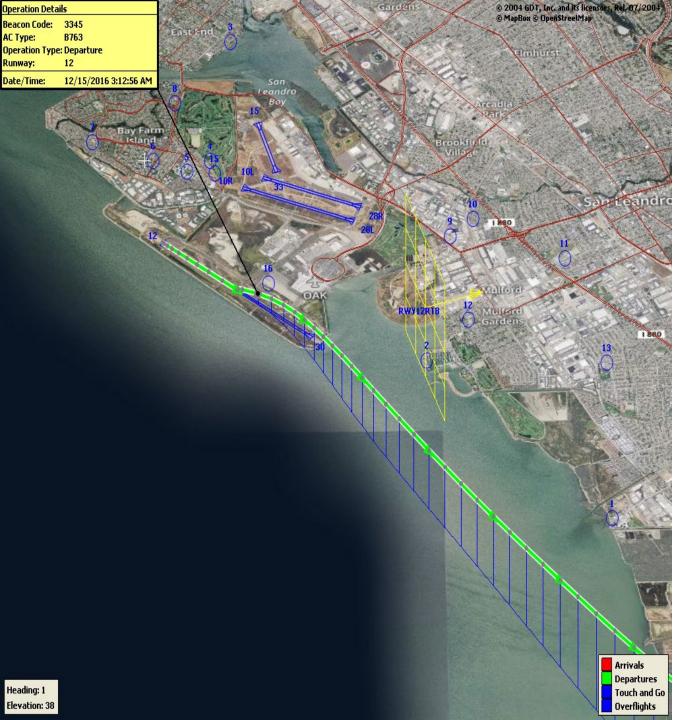

# Night Time NAP Non-Compliant Count by Hour

Runway 12 Night Departure NAP

2022Q1 100% Compliance (55 total departures) (0 non-compliant)

2021Q1 100% Compliance (120 total departures) (0 non-compliant)

# Runway 12 Night Departure Non-Compliant Count by Hour

| Operation Details         |                     |  |  |  |  |  |  |
|---------------------------|---------------------|--|--|--|--|--|--|
| Beacon Code:              | 3374                |  |  |  |  |  |  |
| AC Type:                  | B737                |  |  |  |  |  |  |
| Operation Type: Departure |                     |  |  |  |  |  |  |
| Runway:                   | 30                  |  |  |  |  |  |  |
| Date/Time:                | 1/7/2019 8:57:05 AM |  |  |  |  |  |  |
|                           |                     |  |  |  |  |  |  |