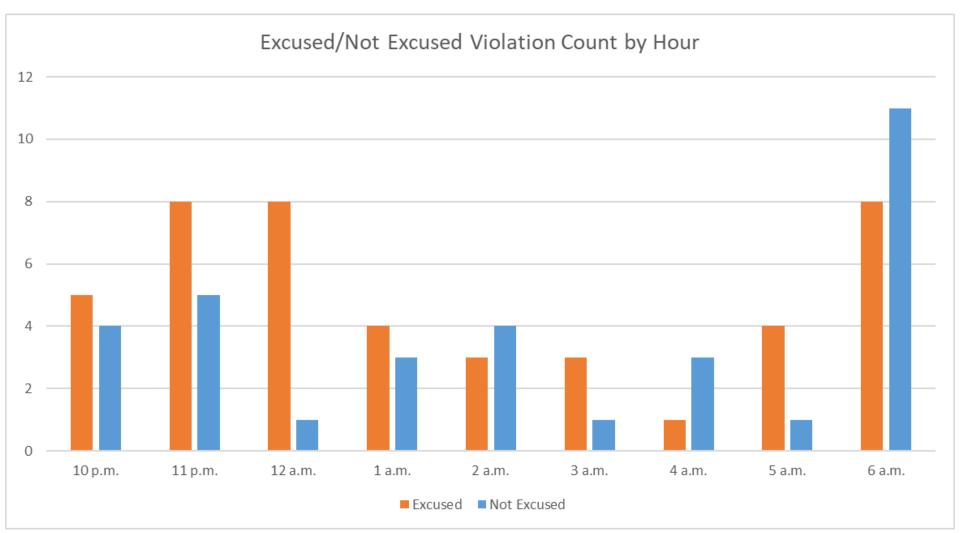

# North Field Quiet Hours NAP Non-Compliant by Hour

Night Time Departure NAP

2022Q1 100% Compliance (2,443 total departures) (12 non-compliant)

\*REBAS Gate non-compliant = 11

2021Q1 99% Compliance (2,043 total departures) (19 non-compliant)