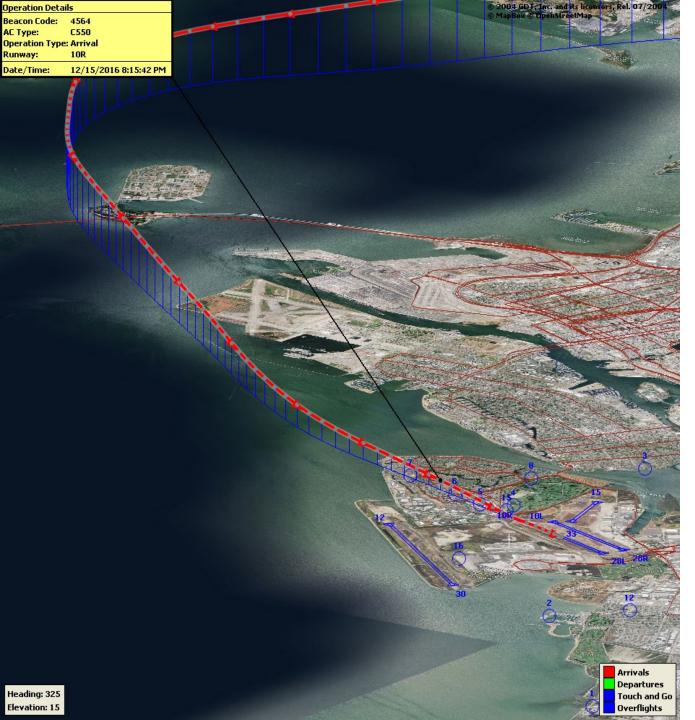

### **Runway 33 Jet Departure Trend Analysis**

Runway 10R/L Jet Landing NAP

2022Q1 85% Compliance (108 total landings) (16 non-compliant)

2021Q1 78% Compliance (189 total landings) (42 non-compliant)

VFR Aircraft Departure NAP