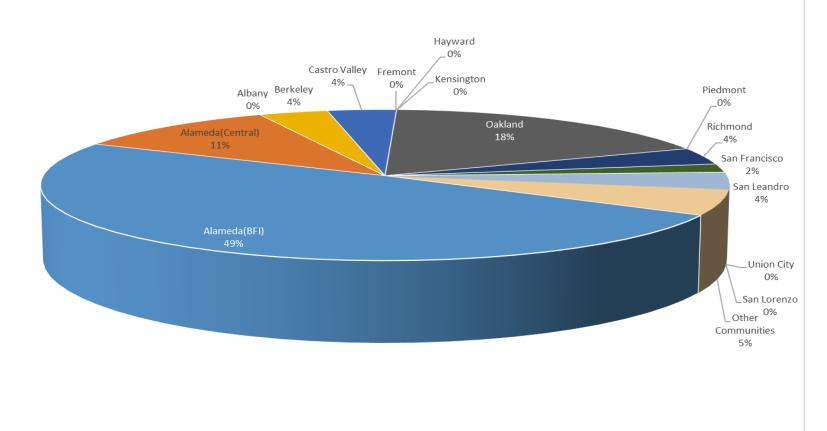

## Number of Callers March 2022

### **Noise Complaints Summary by Number of Callers**

# Number of Complaints February 2022

| Oakland International Airport<br>Noise Complaint Summary<br>March 2022 |                                       |            |  |  |  |  |  |  |
|------------------------------------------------------------------------|---------------------------------------|------------|--|--|--|--|--|--|
| Community                                                              | Callers                               | Complaints |  |  |  |  |  |  |
| Alameda(BFI)                                                           | 27                                    | 225        |  |  |  |  |  |  |
| Alameda(Central)                                                       | 6                                     | 17         |  |  |  |  |  |  |
| Albany                                                                 | 0                                     | 0          |  |  |  |  |  |  |
| Berkeley                                                               | 2                                     | 3          |  |  |  |  |  |  |
| Castro Valley                                                          | 2                                     | 40         |  |  |  |  |  |  |
| Fremont                                                                | 0                                     | 0          |  |  |  |  |  |  |
| Hayward                                                                | 0                                     | 0          |  |  |  |  |  |  |
| Kensington                                                             | 0                                     | 0          |  |  |  |  |  |  |
| Oakland                                                                | 10                                    | 3027       |  |  |  |  |  |  |
| Piedmont                                                               | 0                                     | 0          |  |  |  |  |  |  |
| Richmond                                                               | 2                                     | 54         |  |  |  |  |  |  |
| San Francisco                                                          | 1                                     | 1          |  |  |  |  |  |  |
| San Leandro                                                            | 2                                     | 18         |  |  |  |  |  |  |
| Union City                                                             | 0                                     | 0          |  |  |  |  |  |  |
| San Lorenzo                                                            | 0                                     | 0          |  |  |  |  |  |  |
| Other Communities                                                      | 3                                     | 111        |  |  |  |  |  |  |
| Total                                                                  | 55                                    | 3496       |  |  |  |  |  |  |
| Complaints by Type                                                     |                                       |            |  |  |  |  |  |  |
| Website 0                                                              |                                       |            |  |  |  |  |  |  |
| E-mail                                                                 | 2927                                  |            |  |  |  |  |  |  |
| Phone                                                                  | 0                                     |            |  |  |  |  |  |  |
| View point App                                                         | · · · · · · · · · · · · · · · · · · · |            |  |  |  |  |  |  |
| Comp                                                                   | laints by Time of Day                 |            |  |  |  |  |  |  |
| Day(0700 - 1900)                                                       | ļ                                     | 518        |  |  |  |  |  |  |
| Evening ( 1900 - 2200 )                                                | 1                                     | 268        |  |  |  |  |  |  |
| Night(2200 - 0700)                                                     | 1710                                  |            |  |  |  |  |  |  |
| Complain                                                               | its by Type of Operation              |            |  |  |  |  |  |  |
| Arrivals                                                               | 1                                     | 932        |  |  |  |  |  |  |
| Departures                                                             | 1509                                  |            |  |  |  |  |  |  |
| Over-flights                                                           |                                       | 14         |  |  |  |  |  |  |
| Touch & Go                                                             |                                       | 41         |  |  |  |  |  |  |
| Not Linked to an Operation                                             |                                       | 0          |  |  |  |  |  |  |
| Compla                                                                 | ints by Type of Aircraft              |            |  |  |  |  |  |  |
| Business Jet                                                           |                                       | 128        |  |  |  |  |  |  |
| Helicopter                                                             |                                       | 11         |  |  |  |  |  |  |
| Jet                                                                    | 3                                     | 240        |  |  |  |  |  |  |
| Military                                                               |                                       | 0          |  |  |  |  |  |  |
| Not Reported (not linked to an aircraft)                               |                                       | 0          |  |  |  |  |  |  |
| Other (Type information not available)                                 |                                       | 2          |  |  |  |  |  |  |
| Propeller                                                              |                                       | 77         |  |  |  |  |  |  |
| Turbo-prop                                                             |                                       | 38         |  |  |  |  |  |  |