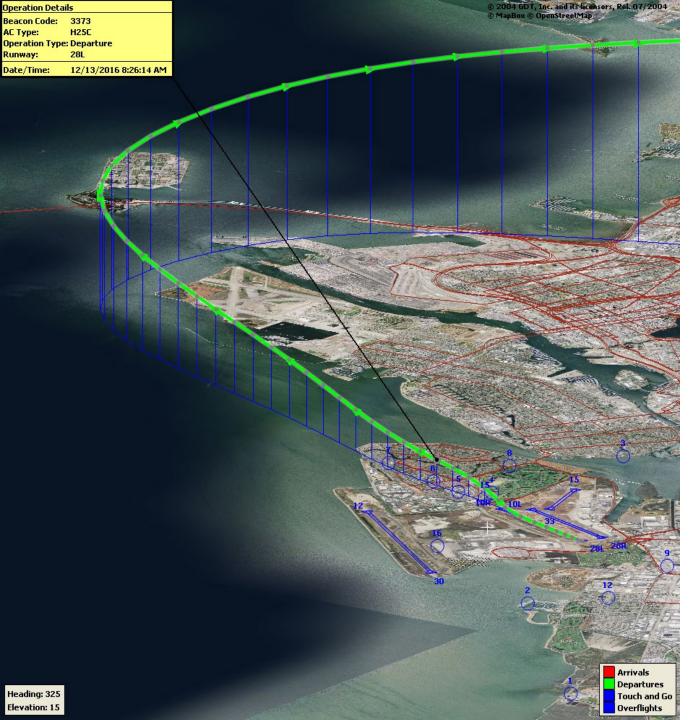

Runway 28R/L Jet Departure NAP

2022Q1 93% Compliance (2,629 total departures) (175 non-compliant)

2021Q1 95% Compliance (2,322 total departures) (113 non-compliant)