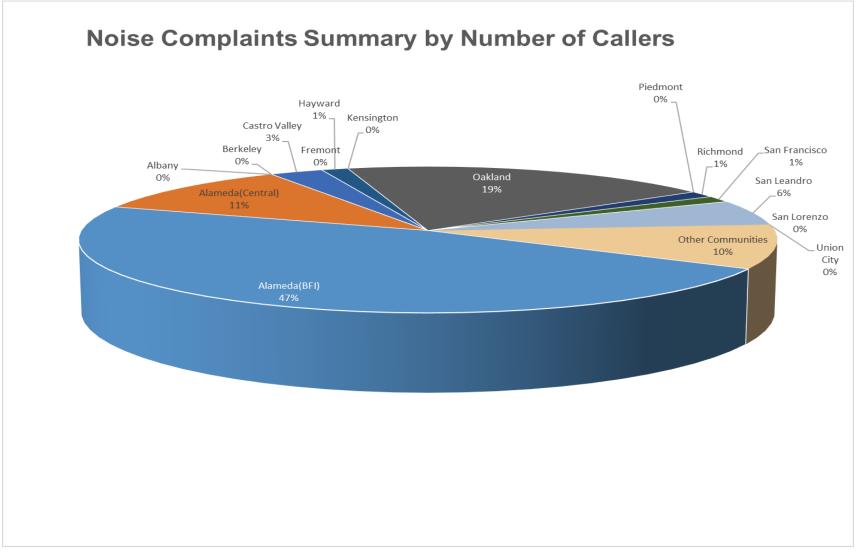

# Number of Callers January 2022

### **Noise Complaints Summary by Number of Callers**

| Oakland International Airport<br>Noise Complaint Summary<br>January 2022 |                         |      |  |  |  |  |  |
|--------------------------------------------------------------------------|-------------------------|------|--|--|--|--|--|
| Community Callers Complaints                                             |                         |      |  |  |  |  |  |
| Alameda(BFI)                                                             | 34                      | 257  |  |  |  |  |  |
| Alameda(Central)                                                         | 8                       | 19   |  |  |  |  |  |
| Albany                                                                   | 0                       | 0    |  |  |  |  |  |
| Berkeley                                                                 | 0                       | 0    |  |  |  |  |  |
| Castro Valley                                                            | 2                       | 38   |  |  |  |  |  |
| Fremont                                                                  | 0                       | 0    |  |  |  |  |  |
| Hayward                                                                  | 1                       | 3    |  |  |  |  |  |
| Kensington                                                               | 0                       | 0    |  |  |  |  |  |
| Oakland                                                                  | 14                      | 2698 |  |  |  |  |  |
| Piedmont                                                                 | 0                       | 0    |  |  |  |  |  |
| Richmond                                                                 | 1                       | 185  |  |  |  |  |  |
| San Francisco                                                            | 1                       | 1    |  |  |  |  |  |
| San Leandro                                                              | 4                       | 36   |  |  |  |  |  |
| Union City 0 0                                                           |                         |      |  |  |  |  |  |
| San Lorenzo                                                              | 0                       | 0    |  |  |  |  |  |
| Other Communities                                                        | 7                       | 213  |  |  |  |  |  |
| Total                                                                    | 72                      | 3450 |  |  |  |  |  |
| Complaints by Type                                                       |                         |      |  |  |  |  |  |
| Website 0                                                                |                         |      |  |  |  |  |  |
| E-mail                                                                   | 2721                    |      |  |  |  |  |  |
| Phone                                                                    | 0                       |      |  |  |  |  |  |
| View point App                                                           | 729                     |      |  |  |  |  |  |
| Compl                                                                    | aints by Time of Day    |      |  |  |  |  |  |
| Day(0700 - 1900)                                                         |                         | 777  |  |  |  |  |  |
| Evening(1900 - 2200)                                                     |                         | 691  |  |  |  |  |  |
| Night ( 2200 - 0700 )                                                    | 1                       | 982  |  |  |  |  |  |
| Complaint                                                                | ts by Type of Operation |      |  |  |  |  |  |
| Arrivals                                                                 | 2                       | 206  |  |  |  |  |  |
| Departures                                                               | 1                       | 152  |  |  |  |  |  |
| Over-flights 50                                                          |                         |      |  |  |  |  |  |
| Touch & Go                                                               |                         | 42   |  |  |  |  |  |
| Not Linked to an Operation 0                                             |                         |      |  |  |  |  |  |
| Complai                                                                  | nts by Type of Aircraft |      |  |  |  |  |  |
| Business Jet 398                                                         |                         |      |  |  |  |  |  |
| Helicopter                                                               | 15                      |      |  |  |  |  |  |
| Jet                                                                      | 2                       | 513  |  |  |  |  |  |
| Military                                                                 |                         | 0    |  |  |  |  |  |
| Not Reported (not linked to an aircraft)                                 |                         | 0    |  |  |  |  |  |
| Other (Type information not available)                                   |                         | 4    |  |  |  |  |  |
| Propeller                                                                |                         | 141  |  |  |  |  |  |
| Turbo-prop                                                               | :                       | 379  |  |  |  |  |  |