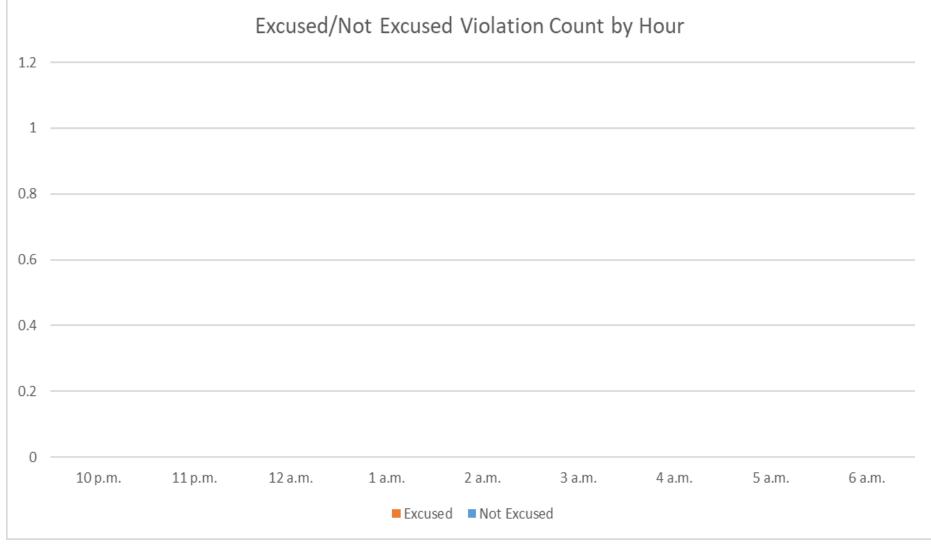

# North Field Quiet Hours NAP Non-Compliant by Hour

Night Time Departure NAP

2022Q1 100% Compliance (2,443 total departures) (12 non-compliant)

\*REBAS Gate non-compliant = 11

2021Q1 99% Compliance (2,043 total departures) (19 non-compliant)