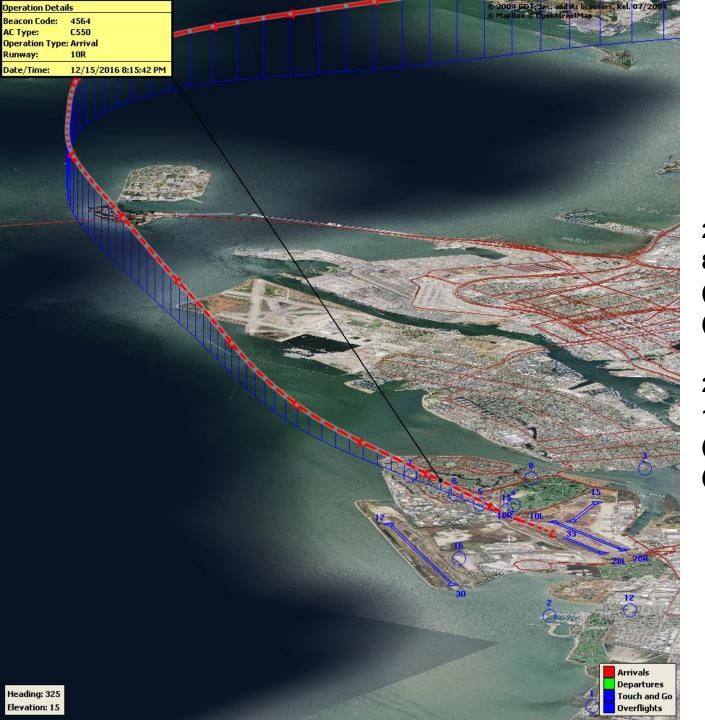

# 2004 GDT, Inc. and its licensors, Rel. 07/2004 МарВок © OpenStreetMap Metropolitan Oakland International Airport Arrivals Departures 2000 ft Touch and Go Overflights