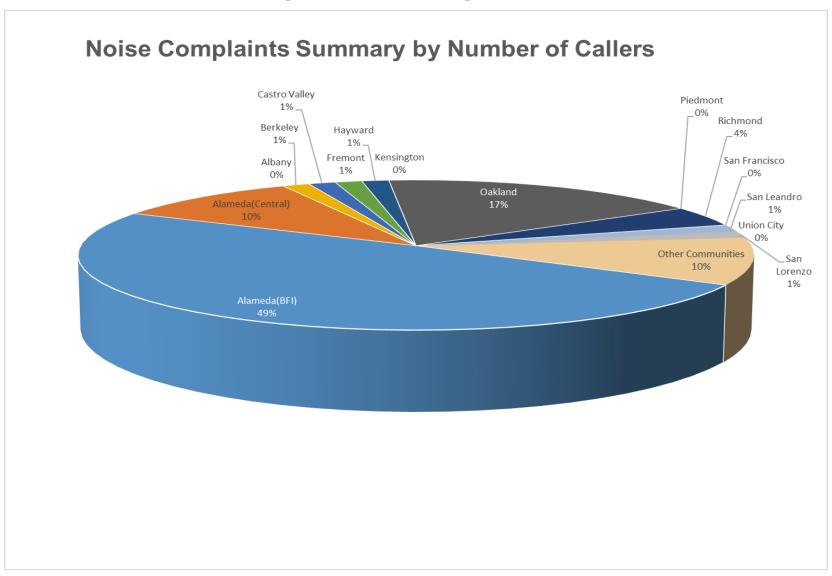

# Number of Callers April 2022

### Oakland International Airport Noise Complaint Summary April 2022

| April 2022                               |                          |            |  |  |  |  |  |  |
|------------------------------------------|--------------------------|------------|--|--|--|--|--|--|
| Community                                | Callers                  | Complaints |  |  |  |  |  |  |
| Alameda(BFI)                             | 31                       | 438        |  |  |  |  |  |  |
| Alameda(Central)                         | 6                        | 31         |  |  |  |  |  |  |
| Albany                                   | 0                        | 0          |  |  |  |  |  |  |
| Berkeley                                 | 2                        | 2          |  |  |  |  |  |  |
| Castro Valley                            | 3                        | 80         |  |  |  |  |  |  |
| Fremont                                  | 0                        | 0          |  |  |  |  |  |  |
| Hayw ard                                 | 2                        | 21         |  |  |  |  |  |  |
| Kensington                               | 0                        | 0          |  |  |  |  |  |  |
| Oakland                                  | 12                       | 3144       |  |  |  |  |  |  |
| Piedmont                                 | 1                        | 1          |  |  |  |  |  |  |
| Richmond                                 | 3                        | 51         |  |  |  |  |  |  |
| San Francisco                            | 0                        | 0          |  |  |  |  |  |  |
| San Leandro                              | 2                        | 26         |  |  |  |  |  |  |
| Union City                               | 0                        | 0          |  |  |  |  |  |  |
| San Lorenzo                              | 1                        | 1          |  |  |  |  |  |  |
| Other Communities                        | 5                        | 126        |  |  |  |  |  |  |
| Total                                    | 68                       | 3921       |  |  |  |  |  |  |
| Complaints by Type                       |                          |            |  |  |  |  |  |  |
| Website                                  | 0                        |            |  |  |  |  |  |  |
| E-mail                                   | ;                        | 3100       |  |  |  |  |  |  |
| Phone                                    |                          | 0          |  |  |  |  |  |  |
| View point App                           |                          | 821        |  |  |  |  |  |  |
| Comp                                     | laints by Time of Day    |            |  |  |  |  |  |  |
| Day ( 0700 - 1900 )                      |                          | 835        |  |  |  |  |  |  |
| Evening ( 1900 - 2200 )                  |                          | 490        |  |  |  |  |  |  |
| Night ( 2200 - 0700 )                    |                          | 2596       |  |  |  |  |  |  |
| Complai                                  | nts by Type of Operation |            |  |  |  |  |  |  |
| Arrivals                                 | 2910                     |            |  |  |  |  |  |  |
| Departures                               | 851                      |            |  |  |  |  |  |  |
| Over-flights                             |                          | 123        |  |  |  |  |  |  |
| Touch & Go                               |                          | 37         |  |  |  |  |  |  |
| Not Linked to an Operation               |                          | 0          |  |  |  |  |  |  |
| Compla                                   | ints by Type of Aircraft |            |  |  |  |  |  |  |
| Business Jet                             |                          | 154        |  |  |  |  |  |  |
| Helicopter                               | 85                       |            |  |  |  |  |  |  |
| Jet                                      | 3437                     |            |  |  |  |  |  |  |
| Military                                 |                          | 0          |  |  |  |  |  |  |
| Not Reported (not linked to an aircraft) |                          | 0          |  |  |  |  |  |  |
| Other (Type information not available)   |                          | 3          |  |  |  |  |  |  |
| Propeller                                |                          | 189        |  |  |  |  |  |  |
| Turbo-prop                               |                          | 53         |  |  |  |  |  |  |