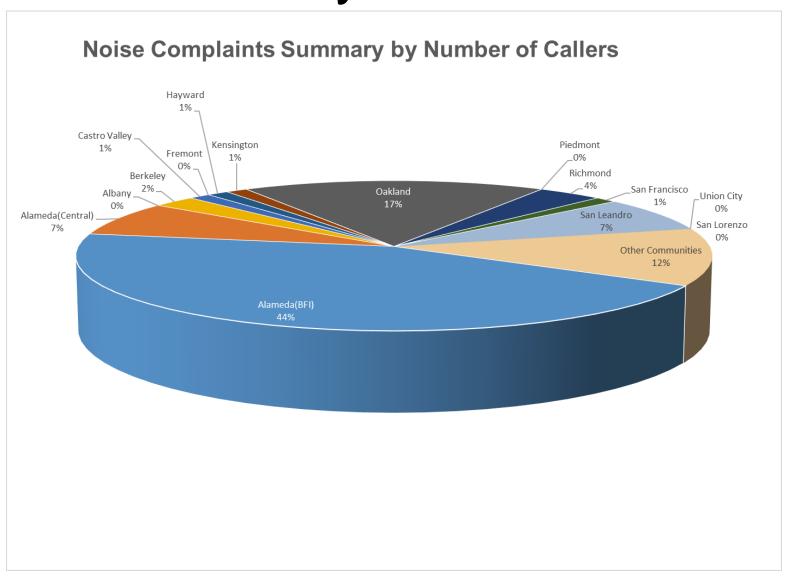

#### Oakland International Airport Noise Complaint Summary June 2022

| June 2022                                |                          |            |  |  |  |  |  |  |  |
|------------------------------------------|--------------------------|------------|--|--|--|--|--|--|--|
| Community                                | Callers                  | Complaints |  |  |  |  |  |  |  |
| Alameda(BFI)                             | 34                       | 322        |  |  |  |  |  |  |  |
| Alameda(Central)                         | 7                        | 32         |  |  |  |  |  |  |  |
| Albany                                   | 0                        | 0          |  |  |  |  |  |  |  |
| Berkeley                                 | 1                        | 1          |  |  |  |  |  |  |  |
| Castro Valley                            | 1                        | 102        |  |  |  |  |  |  |  |
| Fremont                                  | 1                        | 1          |  |  |  |  |  |  |  |
| Hayw ard                                 | 1                        | 1          |  |  |  |  |  |  |  |
| Kensington                               | 0                        | 0          |  |  |  |  |  |  |  |
| Oakland                                  | 12                       | 3386       |  |  |  |  |  |  |  |
| Piedmont                                 | 0                        | 0          |  |  |  |  |  |  |  |
| Richmond                                 | 3                        | 197        |  |  |  |  |  |  |  |
| San Francisco                            | 0                        | 0          |  |  |  |  |  |  |  |
| San Leandro                              | 1                        | 2          |  |  |  |  |  |  |  |
| Union City                               | 0                        | 0          |  |  |  |  |  |  |  |
| San Lorenzo                              | 1                        | 2          |  |  |  |  |  |  |  |
| Other Communities                        | 7                        | 195        |  |  |  |  |  |  |  |
| Total                                    | 69                       | 4241       |  |  |  |  |  |  |  |
| Complaints by Type                       |                          |            |  |  |  |  |  |  |  |
| E-mail                                   | 3                        | 418        |  |  |  |  |  |  |  |
| View point App                           |                          | 323        |  |  |  |  |  |  |  |
| Comp                                     | laints by Time of Day    |            |  |  |  |  |  |  |  |
| Day ( 0700 - 1900 )                      | 1                        | 486        |  |  |  |  |  |  |  |
| Evening ( 1900 - 2200 )                  | !                        | 902        |  |  |  |  |  |  |  |
| Night ( 2200 - 0700 )                    |                          | 853        |  |  |  |  |  |  |  |
| Com plair                                | nts by Type of Operation |            |  |  |  |  |  |  |  |
| Arrivals                                 |                          | 795        |  |  |  |  |  |  |  |
| Departures                               | 1383                     |            |  |  |  |  |  |  |  |
| Over-flights                             | 15                       |            |  |  |  |  |  |  |  |
| Touch & Go                               |                          | 48         |  |  |  |  |  |  |  |
| Not Linked to an Operation               |                          | 0          |  |  |  |  |  |  |  |
| Compla                                   | ints by Type of Aircraft |            |  |  |  |  |  |  |  |
| Business Jet                             |                          | 144        |  |  |  |  |  |  |  |
| Helicopter                               | 20                       |            |  |  |  |  |  |  |  |
| Jet                                      | 3726                     |            |  |  |  |  |  |  |  |
| Military                                 | 0                        |            |  |  |  |  |  |  |  |
| Not Reported (not linked to an aircraft) | 0                        |            |  |  |  |  |  |  |  |
| Other (Type information not available)   | 5                        |            |  |  |  |  |  |  |  |
| Propeller                                | 302                      |            |  |  |  |  |  |  |  |
| Turbo-prop                               |                          | 44         |  |  |  |  |  |  |  |

### Number of Callers June 2022