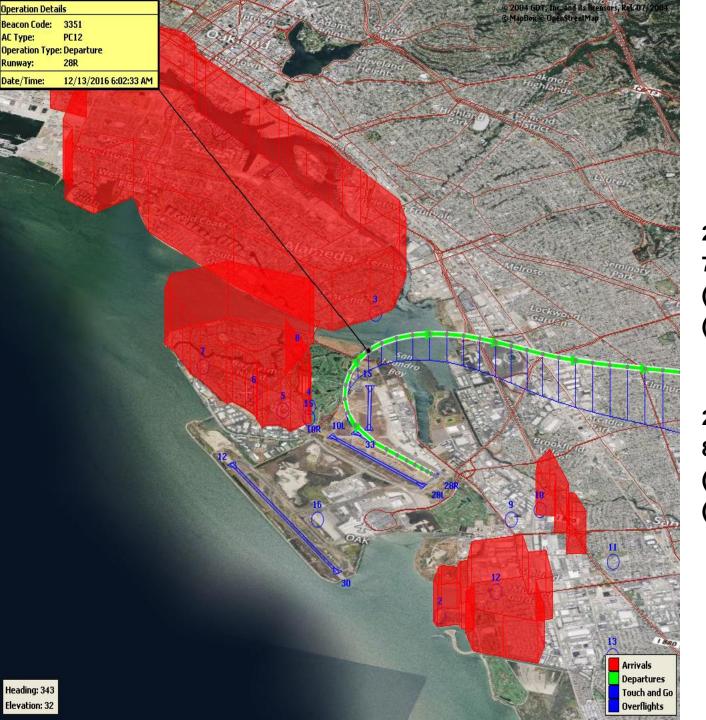

### VFR Aircraft Departure NAP

2022Q2 86% Compliance (299 total departures) (41 non-compliant)

2021Q2 96% Compliance (289 total departures) (11 non-compliant)