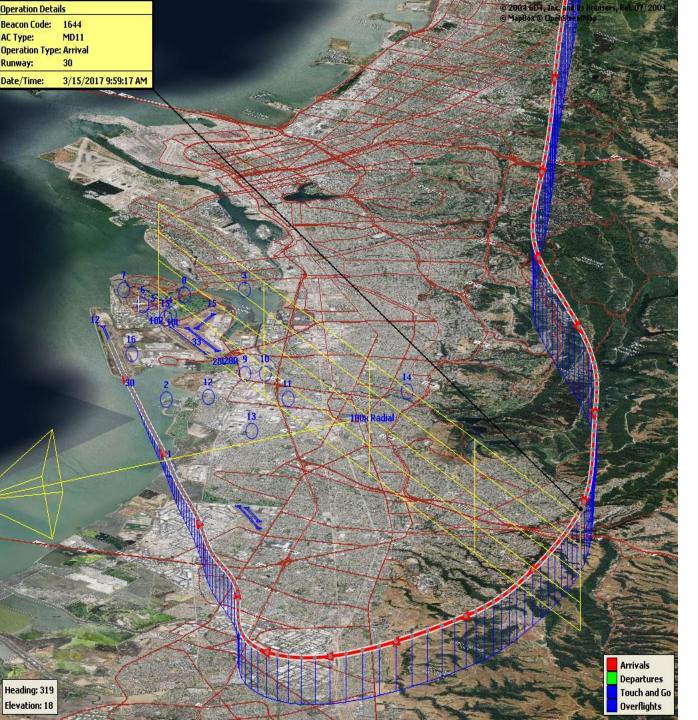

### © 2004 GDT, Inc. and its licensors, Rel. 07/2004 © MapBox © OpenStreetMap Operation Details Beacon Code: B737 AC Type: Operation Type: Departure Runway: 8/22/2017 10:16:59 PM Date/Time: Arrivals Departures Heading: 349 Touch and Go Elevation: 59 Overflights