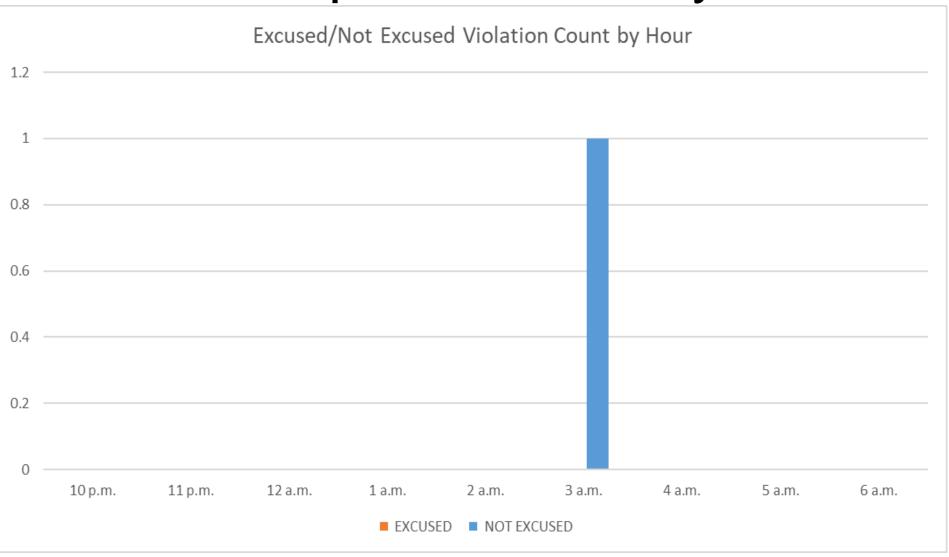

### North Field Quiet Hours NAP

2022Q2
72% Compliance
(158 total departures)
(44 non-compliant)

2021Q2 89% Compliance (184 total departures) (20 non-compliant)

# North Field Quiet Hours NAP Non-Compliant by Hour