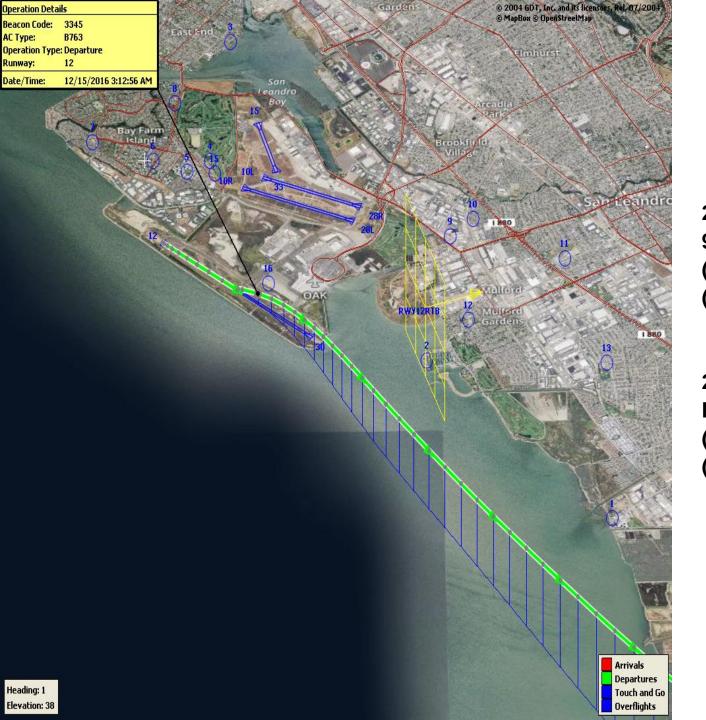

### Runway 12 Night Departure NAP

2022Q2 98% Compliance (50 total departures) (1 non-compliant)

2021Q2 N/A Compliance (0 total departures) (0 non-compliant)

## Runway 12 Night Departure Non-Compliant Count by Hour