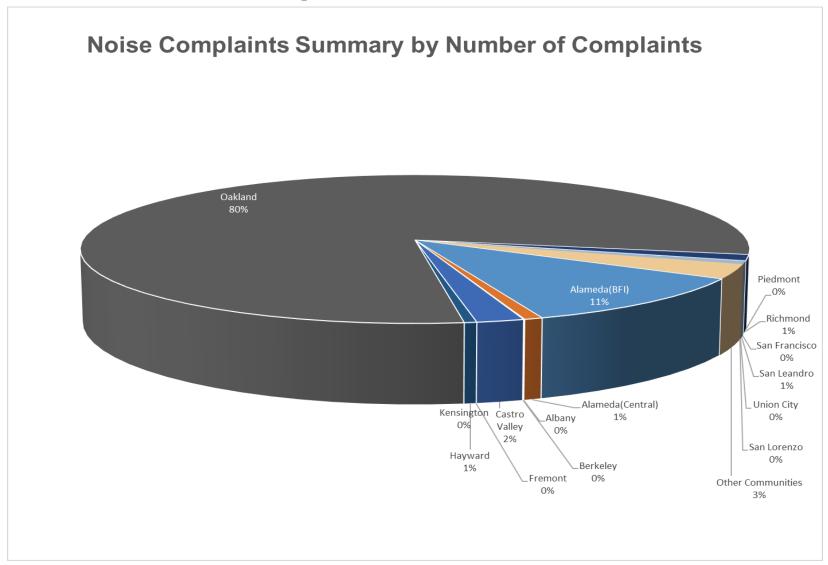

### Oakland International Airport Noise Complaint Summary May 2022

| Community                                | Callers                  | Complaints |  |  |  |  |  |  |
|------------------------------------------|--------------------------|------------|--|--|--|--|--|--|
| Alameda(BFI)                             | 36                       | 423        |  |  |  |  |  |  |
| Alameda(Central)                         | 6                        | 31         |  |  |  |  |  |  |
| Albany                                   | 0                        | 0          |  |  |  |  |  |  |
| Berkeley                                 | 2                        | 2          |  |  |  |  |  |  |
| Castro Valley                            | 1                        | 66         |  |  |  |  |  |  |
| Fremont                                  | 0                        | 0          |  |  |  |  |  |  |
| Hayw ard                                 | 1                        | 33         |  |  |  |  |  |  |
| Kensington                               | 1                        | 1          |  |  |  |  |  |  |
| Oakland                                  | 14                       | 3223       |  |  |  |  |  |  |
| Piedmont                                 | 0                        | 0          |  |  |  |  |  |  |
| Richmond                                 | 3                        | 113        |  |  |  |  |  |  |
| San Francisco                            | 1                        | 1          |  |  |  |  |  |  |
| San Leandro                              | 6                        | 9          |  |  |  |  |  |  |
| Union City                               | 0                        | 0          |  |  |  |  |  |  |
| San Lorenzo                              | 0                        | 0          |  |  |  |  |  |  |
| Other Communities                        | 10                       | 491        |  |  |  |  |  |  |
| Total                                    | 81                       | 4393       |  |  |  |  |  |  |
| Complaints by Type                       |                          |            |  |  |  |  |  |  |
| E-mail 3547                              |                          |            |  |  |  |  |  |  |
| View point App                           | 846                      |            |  |  |  |  |  |  |
| Comp                                     | laints by Time of Day    |            |  |  |  |  |  |  |
| Day ( 0700 - 1900 )                      |                          | 828        |  |  |  |  |  |  |
| Evening ( 1900 - 2200 )                  |                          | 447        |  |  |  |  |  |  |
| Night ( 2200 - 0700 )                    |                          | 3118       |  |  |  |  |  |  |
| Com plair                                | nts by Type of Operation |            |  |  |  |  |  |  |
| Arrivals 3590                            |                          |            |  |  |  |  |  |  |
| Departures                               |                          | 698        |  |  |  |  |  |  |
| Over-flights                             |                          | 57         |  |  |  |  |  |  |
| Touch & Go                               |                          | 48         |  |  |  |  |  |  |
| Not Linked to an Operation               |                          | 0          |  |  |  |  |  |  |
|                                          | ints by Type of Aircraft |            |  |  |  |  |  |  |
| Business Jet 118                         |                          |            |  |  |  |  |  |  |
| Helicopter                               | 28                       |            |  |  |  |  |  |  |
| Jet                                      | 4033                     |            |  |  |  |  |  |  |
| Military                                 | 0                        |            |  |  |  |  |  |  |
| Not Reported (not linked to an aircraft) | 0                        |            |  |  |  |  |  |  |
| Other (Type information not available)   | 14                       |            |  |  |  |  |  |  |
| Propeller 143                            |                          |            |  |  |  |  |  |  |
| Turbo-prop                               |                          | 57         |  |  |  |  |  |  |

# Number of Complaints May 2022