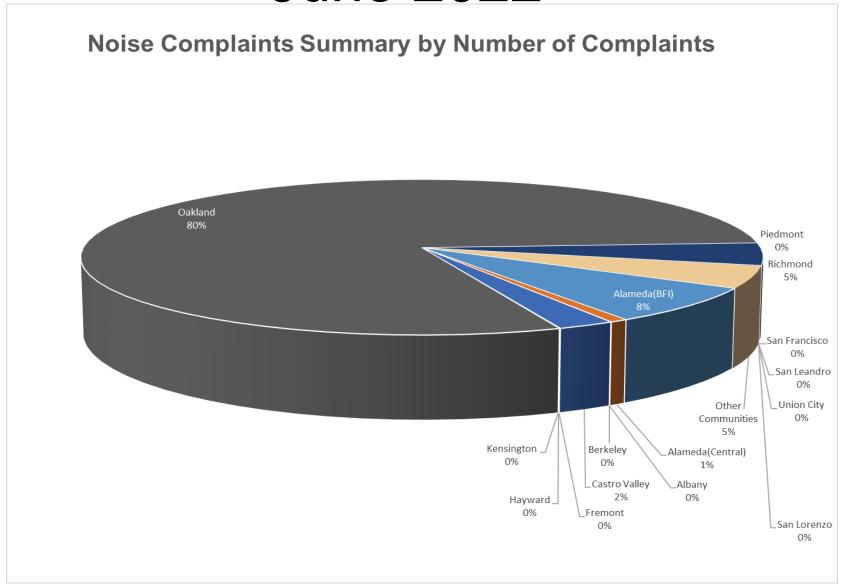

# Number of Complaints June 2022

#### Oakland International Airport Noise Complaint Summary June 2022

| June 2022                                |                          |            |  |  |  |  |  |  |  |
|------------------------------------------|--------------------------|------------|--|--|--|--|--|--|--|
| Community                                | Callers                  | Complaints |  |  |  |  |  |  |  |
| Alameda(BFI)                             | 34                       | 322        |  |  |  |  |  |  |  |
| Alameda(Central)                         | 7                        | 32         |  |  |  |  |  |  |  |
| Albany                                   | 0                        | 0          |  |  |  |  |  |  |  |
| Berkeley                                 | 1                        | 1          |  |  |  |  |  |  |  |
| Castro Valley                            | 1                        | 102        |  |  |  |  |  |  |  |
| Fremont                                  | 1                        | 1          |  |  |  |  |  |  |  |
| Hayw ard                                 | 1                        | 1          |  |  |  |  |  |  |  |
| Kensington                               | 0                        | 0          |  |  |  |  |  |  |  |
| Oakland                                  | 12                       | 3386       |  |  |  |  |  |  |  |
| Piedmont                                 | 0                        | 0          |  |  |  |  |  |  |  |
| Richmond                                 | 3                        | 197        |  |  |  |  |  |  |  |
| San Francisco                            | 0                        | 0          |  |  |  |  |  |  |  |
| San Leandro                              | 1                        | 2          |  |  |  |  |  |  |  |
| Union City                               | 0                        | 0          |  |  |  |  |  |  |  |
| San Lorenzo                              | 1                        | 2          |  |  |  |  |  |  |  |
| Other Communities                        | 7                        | 195        |  |  |  |  |  |  |  |
| Total                                    | 69                       | 4241       |  |  |  |  |  |  |  |
| Complaints by Type                       |                          |            |  |  |  |  |  |  |  |
| E-mail                                   | 3                        | 418        |  |  |  |  |  |  |  |
| View point App                           |                          | 323        |  |  |  |  |  |  |  |
| Comp                                     | laints by Time of Day    |            |  |  |  |  |  |  |  |
| Day ( 0700 - 1900 )                      | 1                        | 486        |  |  |  |  |  |  |  |
| Evening ( 1900 - 2200 )                  | !                        | 902        |  |  |  |  |  |  |  |
| Night ( 2200 - 0700 )                    |                          | 853        |  |  |  |  |  |  |  |
| Com plair                                | nts by Type of Operation |            |  |  |  |  |  |  |  |
| Arrivals                                 |                          | 795        |  |  |  |  |  |  |  |
| Departures                               | 1383                     |            |  |  |  |  |  |  |  |
| Over-flights                             | 15                       |            |  |  |  |  |  |  |  |
| Touch & Go                               |                          | 48         |  |  |  |  |  |  |  |
| Not Linked to an Operation               |                          | 0          |  |  |  |  |  |  |  |
| Compla                                   | ints by Type of Aircraft |            |  |  |  |  |  |  |  |
| Business Jet                             |                          | 144        |  |  |  |  |  |  |  |
| Helicopter                               | 20                       |            |  |  |  |  |  |  |  |
| Jet                                      | 3726                     |            |  |  |  |  |  |  |  |
| Military                                 | 0                        |            |  |  |  |  |  |  |  |
| Not Reported (not linked to an aircraft) | 0                        |            |  |  |  |  |  |  |  |
| Other (Type information not available)   | 5                        |            |  |  |  |  |  |  |  |
| Propeller                                | 302                      |            |  |  |  |  |  |  |  |
| Turbo-prop                               |                          | 44         |  |  |  |  |  |  |  |