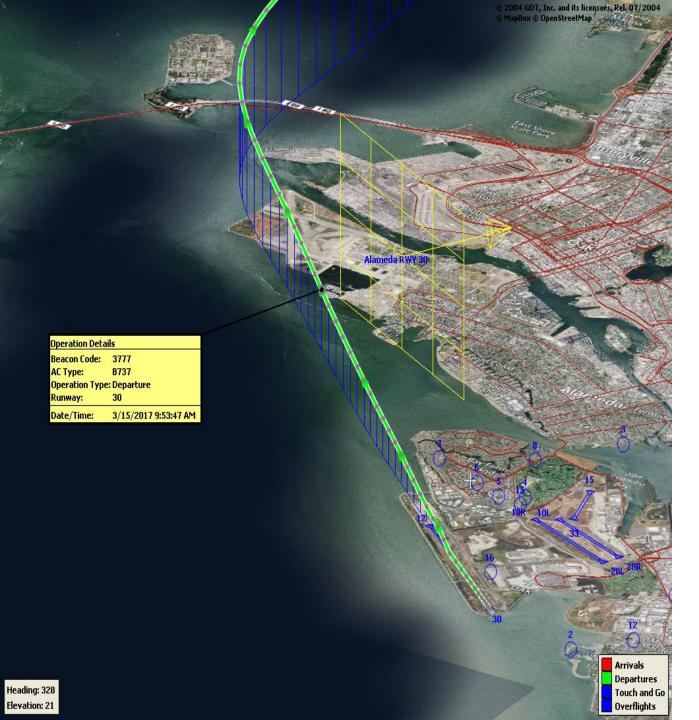

#### Runway 30 Bay Farm Right Turn NAP

2022Q2 100% Compliance (17,740 total departures) (3 non-compliant)

2021Q2 100% Compliance (14,590 total departures) (0 non-compliant)