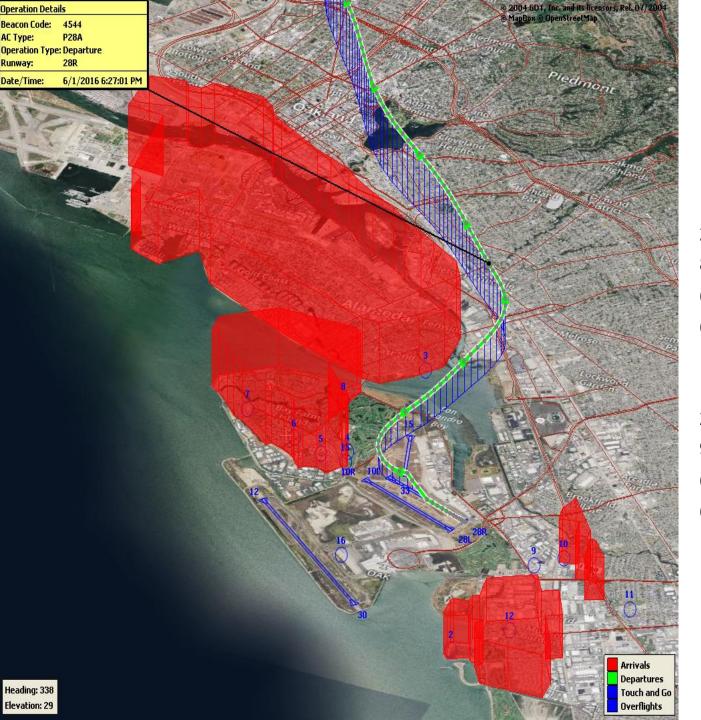

ce | 98%         | 2%         | 99%    | 1%  |
| Total 100 Degree Radial Turbojet Landings     | 723         | 12         | 1,138  | 12  |
| Engine Runup Program Compliance               | 100%        | 0%         | 100%   | 0%  |
| Total Evening and Nighttime Engine Runups     | 4           | 0          | 6      | 0   |
| Note: N/C means non-compliant. Percentage v   | alues are r | ounded out | t.     |     |



#### Runway 28R/L Jet Departure NAP

2022Q2 93% Compliance (2,614 total departures) (172 non-compliant)

2021Q2 95% Compliance (2,756 total departures) (146 non-compliant)

# RUNWAY 33 JET DEPARTURES SECOND Quarter 2022





#### Runway 10R/L Jet Landing NAP

2022Q2 86% Compliance (35 total landings) (5 non-compliant)

2021Q2 100% Compliance (2 total landings) (0 non-compliant)



### VFR Aircraft Departure NAP

2022Q2 86% Compliance (299 total departures) (41 non-compliant)

2021Q2 96% Compliance (289 total departures) (11 non-compliant)



### North Field Quiet Hours NAP

2022Q2
72% Compliance
(158 total departures)
(44 non-compliant)

2021Q2 89% Compliance (184 total departures) (20 non-compliant)

# North Field Quiet Hours NAP Non-Compliant by Hour



### © 2004 GDT, Inc. and its licensors, Rel. 07/2004 © MapBox © OpenStreetMap Operation Details Beacon Code: B737 AC Type: Operation Type: Departure Runway: 8/22/2017 10:16:59 PM Date/Time: Arrivals Departures Heading: 349 Touch and Go Elevation: 59 Overflights

### Night Time Departure NAP

2022Q2 99% Compliance (3,454 total departures) (32 non-compliant)

\*REBAS Gate non-compliant = 30

2021Q2 99% Compliance (