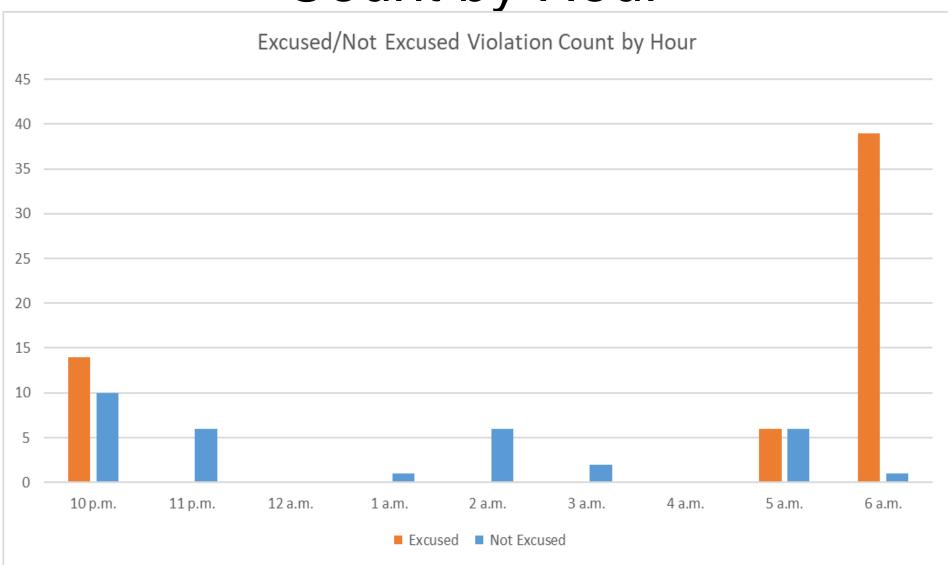

### Night Time Departure NAP

2022Q2 99% Compliance (3,454 total departures) (32 non-compliant)

\*REBAS Gate non-compliant = 30

2021Q2 99% Compliance (2,697 total departures) (21 non-compliant)

# Night Time NAP Non-Compliant Count by Hour