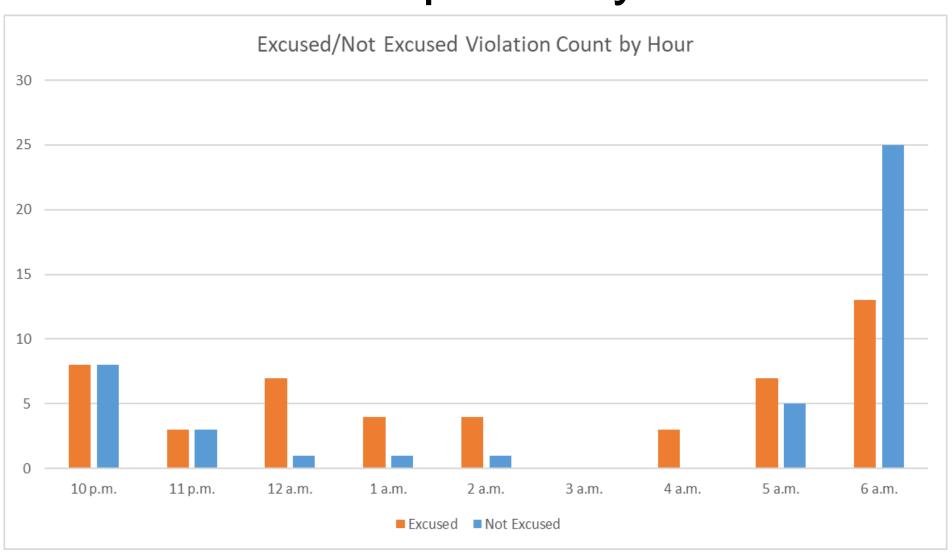

### North Field Quiet Hours NAP

2022Q2
72% Compliance
(158 total departures)
(44 non-compliant)

2021Q2 89% Compliance (184 total departures) (20 non-compliant)

# North Field Quiet Hours NAP Non-Compliant by Hour