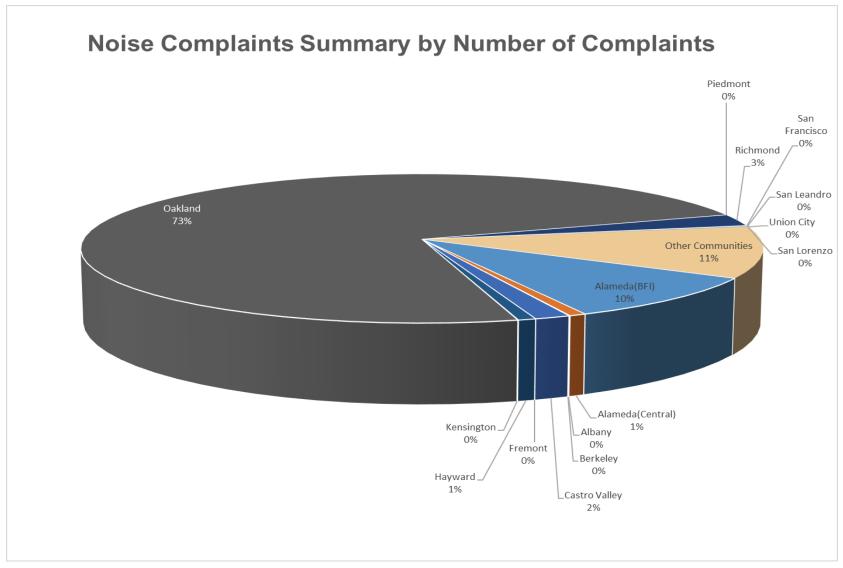

# Number of Complaints April 2022

### Oakland International Airport Noise Complaint Summary April 2022

| April 2022                               |                          |            |  |  |  |  |  |  |
|------------------------------------------|--------------------------|------------|--|--|--|--|--|--|
| Community                                | Callers                  | Complaints |  |  |  |  |  |  |
| Alameda(BFI)                             | 31                       | 438        |  |  |  |  |  |  |
| Alameda(Central)                         | 6                        | 31         |  |  |  |  |  |  |
| Albany                                   | 0                        | 0          |  |  |  |  |  |  |
| Berkeley                                 | 2                        | 2          |  |  |  |  |  |  |
| Castro Valley                            | 3                        | 80         |  |  |  |  |  |  |
| Fremont                                  | 0                        | 0          |  |  |  |  |  |  |
| Hayw ard                                 | 2                        | 21         |  |  |  |  |  |  |
| Kensington                               | 0                        | 0          |  |  |  |  |  |  |
| Oakland                                  | 12                       | 3144       |  |  |  |  |  |  |
| Piedmont                                 | 1                        | 1          |  |  |  |  |  |  |
| Richmond                                 | 3                        | 51         |  |  |  |  |  |  |
| San Francisco                            | 0                        | 0          |  |  |  |  |  |  |
| San Leandro                              | 2                        | 26         |  |  |  |  |  |  |
| Union City                               | 0                        | 0          |  |  |  |  |  |  |
| San Lorenzo                              | 1                        | 1          |  |  |  |  |  |  |
| Other Communities                        | 5                        | 126        |  |  |  |  |  |  |
| Total                                    | 68                       | 3921       |  |  |  |  |  |  |
| Complaints by Type                       |                          |            |  |  |  |  |  |  |
| Website                                  | 0                        |            |  |  |  |  |  |  |
| E-mail                                   | ;                        | 3100       |  |  |  |  |  |  |
| Phone                                    |                          | 0          |  |  |  |  |  |  |
| View point App                           |                          | 821        |  |  |  |  |  |  |
| Comp                                     | laints by Time of Day    |            |  |  |  |  |  |  |
| Day ( 0700 - 1900 )                      |                          | 835        |  |  |  |  |  |  |
| Evening ( 1900 - 2200 )                  |                          | 490        |  |  |  |  |  |  |
| Night ( 2200 - 0700 )                    |                          | 2596       |  |  |  |  |  |  |
| Complai                                  | nts by Type of Operation |            |  |  |  |  |  |  |
| Arrivals                                 | 2910                     |            |  |  |  |  |  |  |
| Departures                               | 851                      |            |  |  |  |  |  |  |
| Over-flights                             |                          | 123        |  |  |  |  |  |  |
| Touch & Go                               |                          | 37         |  |  |  |  |  |  |
| Not Linked to an Operation               |                          | 0          |  |  |  |  |  |  |
| Compla                                   | ints by Type of Aircraft |            |  |  |  |  |  |  |
| Business Jet                             |                          | 154        |  |  |  |  |  |  |
| Helicopter                               | 85                       |            |  |  |  |  |  |  |
| Jet                                      | 3437                     |            |  |  |  |  |  |  |
| Military                                 |                          | 0          |  |  |  |  |  |  |
| Not Reported (not linked to an aircraft) |                          | 0          |  |  |  |  |  |  |
| Other (Type information not available)   |                          | 3          |  |  |  |  |  |  |
| Propeller                                |                          | 189        |  |  |  |  |  |  |
| Turbo-prop                               |                          | 53         |  |  |  |  |  |  |