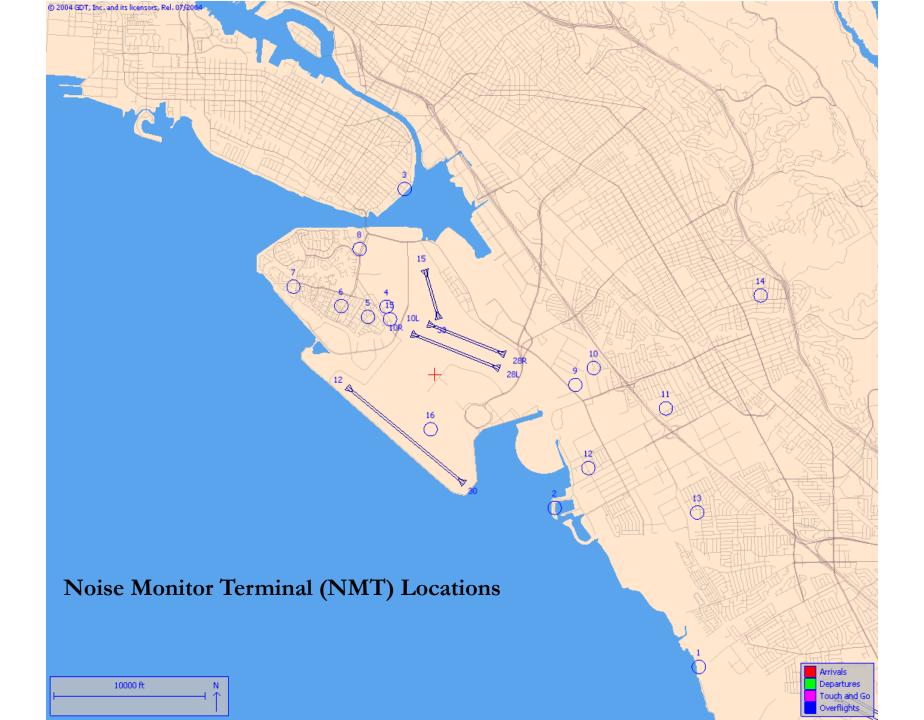

### © 2004 GDT, Inc. and its licensors, Rel. 07/2004 © MapBox © OpenStreetMap Operation Details Beacon Code: B737 AC Type: Operation Type: Departure Runway: 8/22/2017 10:16:59 PM Date/Time: Arrivals Departures Heading: 349 Touch and Go Elevation: 59 Overflights

# 2004 GDT, Inc. and its licensors, Rel. 07/2004 МарВок © OpenStreetMap Metropolitan Oakland International Airport Arrivals Departures 2000 ft Touch and Go Overflights