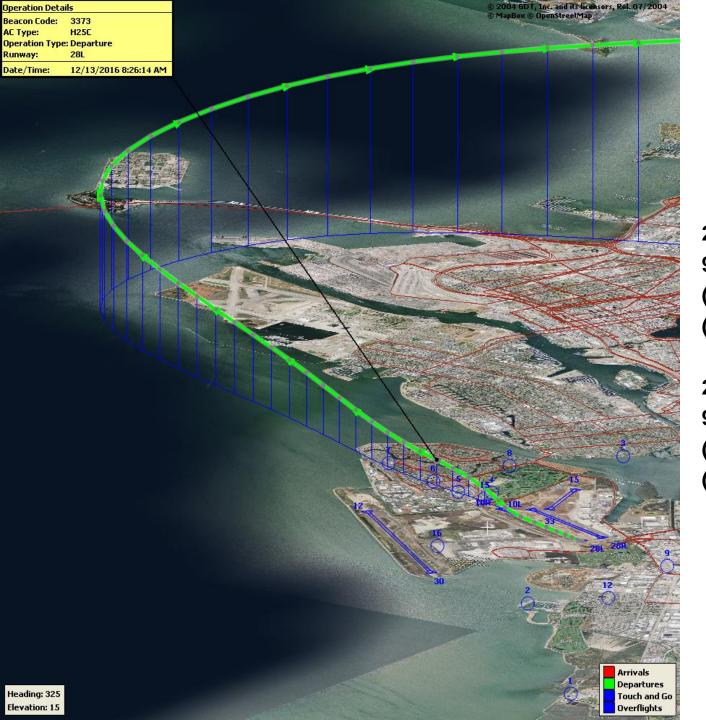

### © 2004 GDT, Inc. and its licensors, Rel. 07/2004 © MapBox © OpenStreetMap Operation Details Beacon Code: B737 AC Type: Operation Type: Departure Runway: 8/22/2017 10:16:59 PM Date/Time: Arrivals Departures Heading: 349 Touch and Go Elevation: 59 Overflights