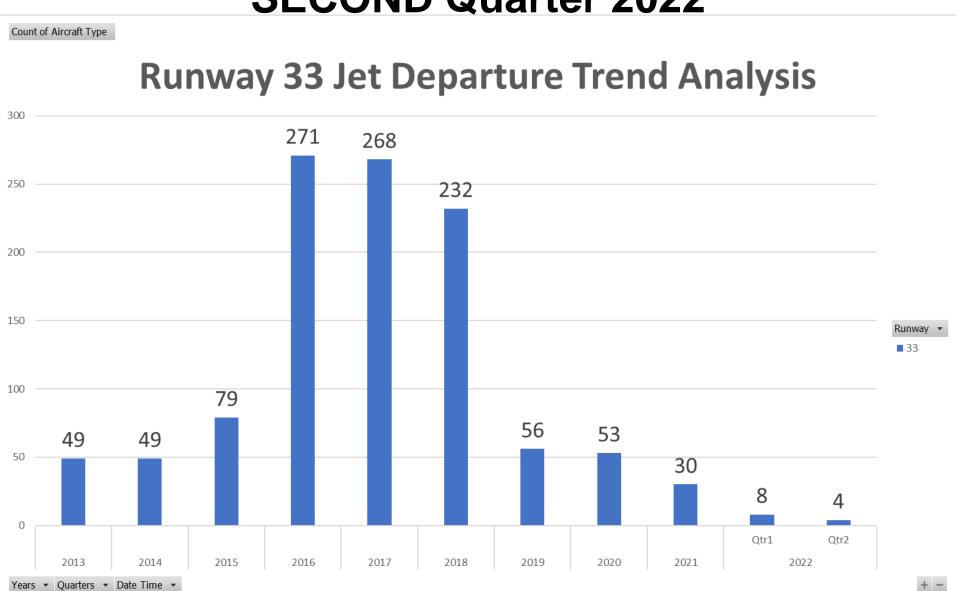

| 100%   | 0%  |
| Total Runway 30 East Turn Departures          | 4,449       | 17         | 4,109  | 5   |
| 100 Degree Radial Turbojet Landing Compliance | 98%         | 2%         | 99%    | 1%  |
| Total 100 Degree Radial Turbojet Landings     | 723         | 12         | 1,138  | 12  |
| Engine Runup Program Compliance               | 100%        | 0%         | 100%   | 0%  |
| Total Evening and Nighttime Engine Runups     | 4           | 0          | 6      | 0   |
| Note: N/C means non-compliant. Percentage v   | alues are r | ounded out | t.     |     |



#### Runway 28R/L Jet Departure NAP

2022Q2 93% Compliance (2,614 total departures) (172 non-compliant)

2021Q2 95% Compliance (2,756 total departures) (146 non-compliant)

# RUNWAY 33 JET DEPARTURES SECOND Quarter 2022





#### Runway 10R/L Jet Landing NAP

2022Q2 86% Compliance (35 total landings) (5 non-compliant)

2021Q2 100% Compliance (2 total landings) (0 non-compliant)



### VFR Aircraft Departure NAP

2022Q2 86% Compliance (299 total departures) (41 non-compliant)

2021Q2 96% Compliance (289 total departures) (11 non-compliant)



### North Field Quiet Hours NAP

2022Q2
72% Compliance
(158 total departures)
(44 non-compliant)

2021Q2 89% Compliance (184 total departures) (20 non-compliant)

# North Field Quiet Hours NAP Non-Compliant by Hour



### © 2004 GDT, Inc. and its licensors, Rel. 07/2004 © MapBox © OpenStreetMap Operation Details Beacon Code: B737 AC Type: Operation Type: Departure Runway: 8/22/2017 10:16:59 PM Date/Time: Arrivals Departures Heading: 349 Touch and Go Elevation: 59 Overf