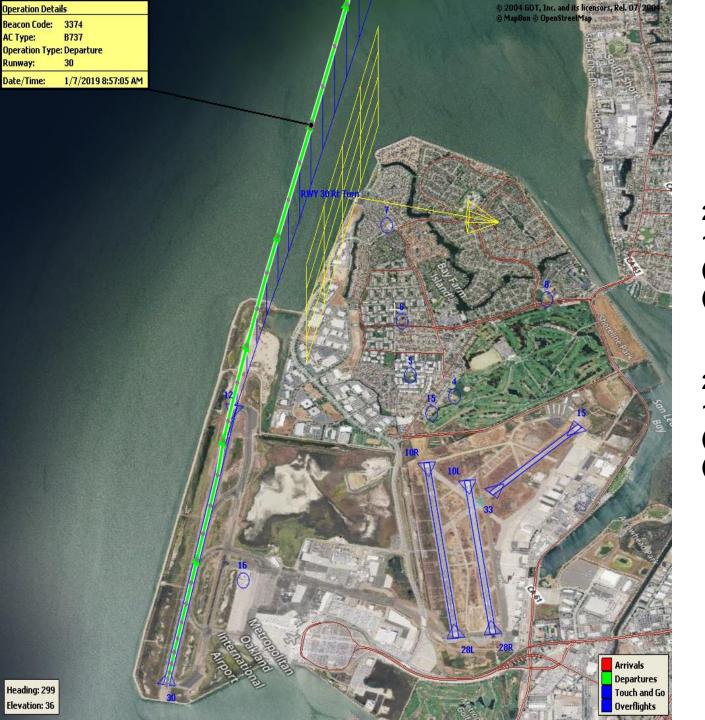

#### Runway 30 East Turn NAP

2022Q2 100% Compliance (4,114 total departures) (5 non-compliant)

\*Excused Departures = 10

2021Q2 100% Compliance (4,466 total departures) (17 non-compliant)

100 Degree Radial At 3,000 ft. NAP