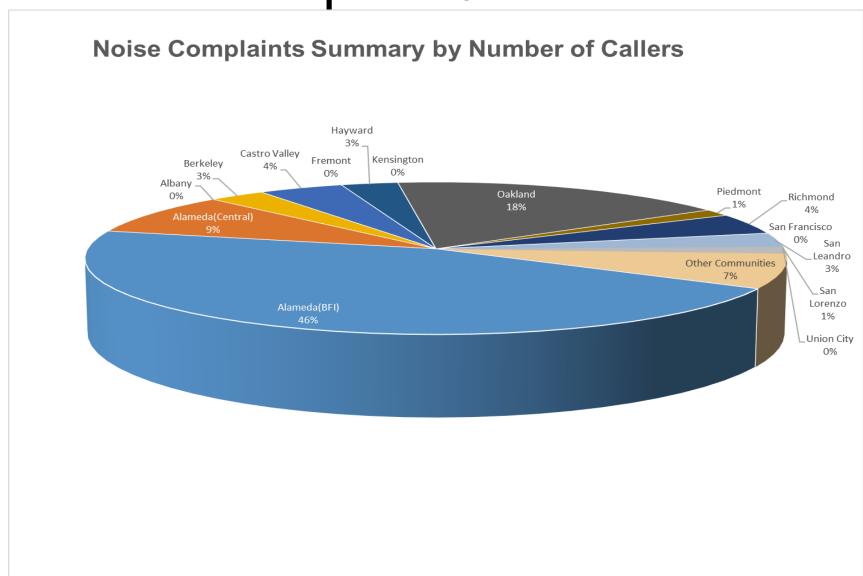

### Oakland International Airport Noise Complaint Summary May 2022

| Community                                | Callers                  | Complaints |  |  |  |  |  |  |
|------------------------------------------|--------------------------|------------|--|--|--|--|--|--|
| Alameda(BFI)                             | 36                       | 423        |  |  |  |  |  |  |
| Alameda(Central)                         | 6                        | 31         |  |  |  |  |  |  |
| Albany                                   | 0                        | 0          |  |  |  |  |  |  |
| Berkeley                                 | 2                        | 2          |  |  |  |  |  |  |
| Castro Valley                            | 1                        | 66         |  |  |  |  |  |  |
| Fremont                                  | 0                        | 0          |  |  |  |  |  |  |
| Hayw ard                                 | 1                        | 33         |  |  |  |  |  |  |
| Kensington                               | 1                        | 1          |  |  |  |  |  |  |
| Oakland                                  | 14                       | 3223       |  |  |  |  |  |  |
| Piedmont                                 | 0                        | 0          |  |  |  |  |  |  |
| Richmond                                 | 3                        | 113        |  |  |  |  |  |  |
| San Francisco                            | 1                        | 1          |  |  |  |  |  |  |
| San Leandro                              | 6                        | 9          |  |  |  |  |  |  |
| Union City                               | 0                        | 0          |  |  |  |  |  |  |
| San Lorenzo                              | 0                        | 0          |  |  |  |  |  |  |
| Other Communities                        | 10                       | 491        |  |  |  |  |  |  |
| Total                                    | 81                       | 4393       |  |  |  |  |  |  |
| Complaints by Type                       |                          |            |  |  |  |  |  |  |
| E-mail 3547                              |                          |            |  |  |  |  |  |  |
| View point App                           | 846                      |            |  |  |  |  |  |  |
| Comp                                     | laints by Time of Day    |            |  |  |  |  |  |  |
| Day ( 0700 - 1900 )                      |                          | 828        |  |  |  |  |  |  |
| Evening ( 1900 - 2200 )                  |                          | 447        |  |  |  |  |  |  |
| Night ( 2200 - 0700 )                    |                          | 3118       |  |  |  |  |  |  |
| Com plair                                | nts by Type of Operation |            |  |  |  |  |  |  |
| Arrivals 3590                            |                          |            |  |  |  |  |  |  |
| Departures                               |                          | 698        |  |  |  |  |  |  |
| Over-flights                             |                          | 57         |  |  |  |  |  |  |
| Touch & Go                               |                          | 48         |  |  |  |  |  |  |
| Not Linked to an Operation               |                          | 0          |  |  |  |  |  |  |
|                                          | ints by Type of Aircraft |            |  |  |  |  |  |  |
| Business Jet 118                         |                          |            |  |  |  |  |  |  |
| Helicopter                               | 28                       |            |  |  |  |  |  |  |
| Jet                                      | 4033                     |            |  |  |  |  |  |  |
| Military                                 | 0                        |            |  |  |  |  |  |  |
| Not Reported (not linked to an aircraft) | 0                        |            |  |  |  |  |  |  |
| Other (Type information not available)   | 14                       |            |  |  |  |  |  |  |
| Propeller 143                            |                          |            |  |  |  |  |  |  |
| Turbo-prop                               |                          | 57         |  |  |  |  |  |  |

# Number of Callers May 2022