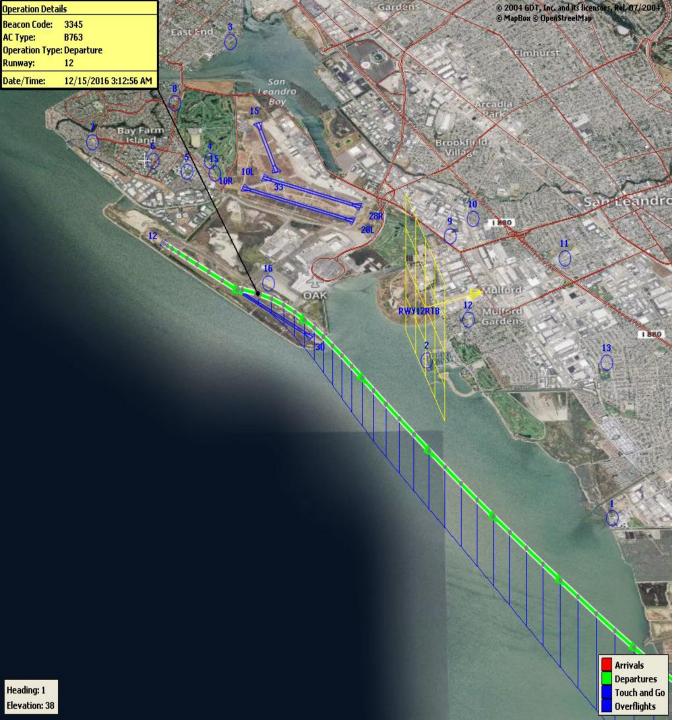

Runway 28R/L Jet Departure NAP

2023Q2 93% Compliance (2,220 total departures) (159 non-compliant)

2022Q2 93% Compliance (2,614 total departures) (172 non-compliant)