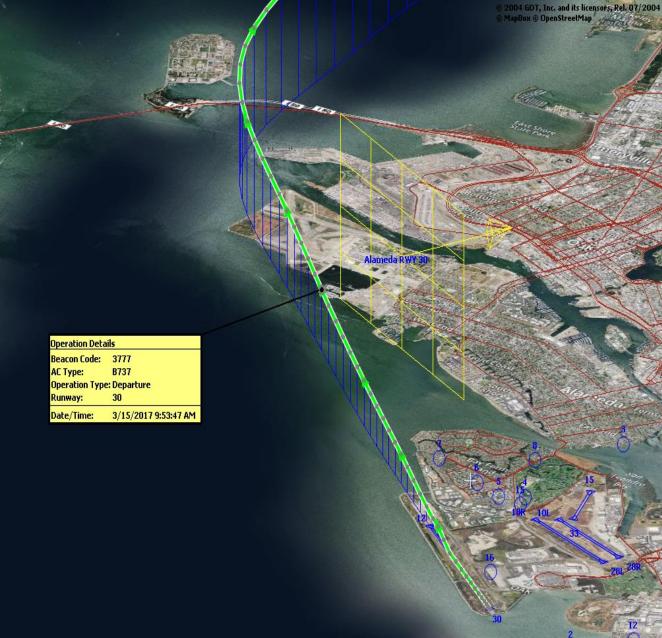

2023Q2 100% Compliance (16,663 total departures) (2 non-compliant)

2022Q2 100% Compliance (17,740 total departures) (3 non-compliant)

Heading: 299 Elevation: 36

Runway 30 East Turn NAP

2023Q2 100% Compliance (3,954 total departures) (1 non-compliant)

\*Excused Departures = 12

Arrivals Departures

Touch and Go

Overflights

2022Q2 100% Compliance (4,114 total departures) (5 non-compliant)

Heading: 328 Elevation: 21

100 Degree Radial At 3,000 ft. NAP

2023Q2 98% Compliance (762 total landings) (13 non-compliant)