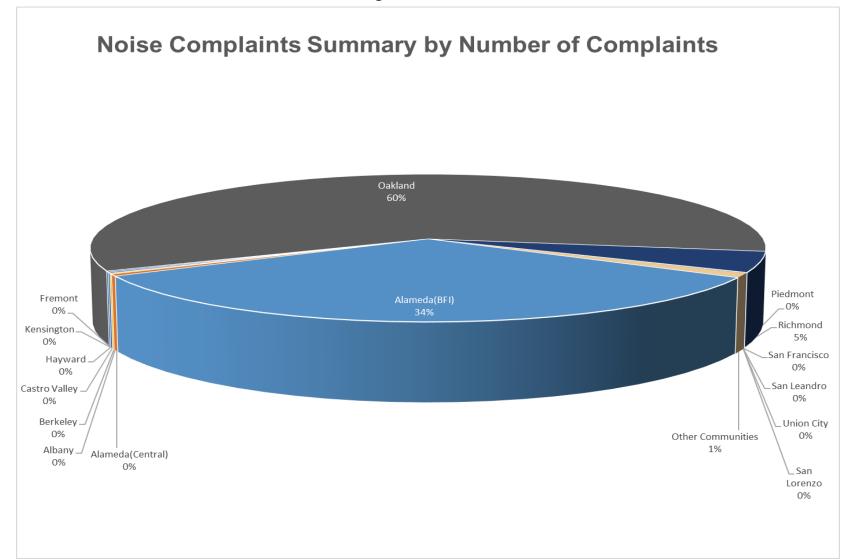

## Number of Complaints April 2023

| Oakland International Airport<br>Noise Complaint Summary<br>May 2023 |                        |            |  |  |  |
|----------------------------------------------------------------------|------------------------|------------|--|--|--|
| Community                                                            | Callers                | Complaints |  |  |  |
| Alameda(BFI)                                                         | 36                     | 1725       |  |  |  |
| Alameda(Central)                                                     | 6                      | 23         |  |  |  |
| Albany                                                               | 0                      | 0          |  |  |  |
| Berkeley                                                             | 1                      | 10         |  |  |  |
| Castro Valley                                                        | 1                      | 13         |  |  |  |
| Fremont                                                              | 0                      | 0          |  |  |  |
| Hayw ard                                                             | 2                      | 11         |  |  |  |
| Kensington                                                           | 0                      | 0          |  |  |  |
| Dakland                                                              | 12                     | 3052       |  |  |  |
| Piedmont                                                             | 0                      | 0          |  |  |  |
| Richmond                                                             | 1                      | 232        |  |  |  |
| San Francisco                                                        | 1                      | 1          |  |  |  |
| San Leandro                                                          | 1                      | 5          |  |  |  |
| Union City                                                           | 0                      | 0          |  |  |  |
| San Lorenzo                                                          | 1                      | 1          |  |  |  |
| Other Communities                                                    | 7                      | 51         |  |  |  |
| Total                                                                | 69                     | 5124       |  |  |  |
| Con                                                                  | nplaints by Type       |            |  |  |  |
| -mail                                                                | 30                     | )29        |  |  |  |
| /iew point App                                                       |                        | 095        |  |  |  |
| Compla                                                               | ints by Time of Day    |            |  |  |  |
| Day(0700 - 1900)                                                     | 7                      | 28         |  |  |  |
| Evening ( 1900 - 2200 )                                              | 5                      | 73         |  |  |  |
| Night(2200 - 0700)                                                   | 38                     | 323        |  |  |  |
| Complaints                                                           | s by Type of Operation |            |  |  |  |
| Arrivals                                                             | 2                      | 578        |  |  |  |
| Departures                                                           | 22                     | 208        |  |  |  |
| Dver-flights                                                         | 2                      | 57         |  |  |  |
| Touch & Go                                                           | 8                      | 31         |  |  |  |
| Not Linked to an Operation                                           |                        | 0          |  |  |  |
| Complain                                                             | ts by Type of Aircraft |            |  |  |  |
| Business Jet                                                         | 2                      | 43         |  |  |  |
| Helicopter                                                           |                        | 32         |  |  |  |
| Jet                                                                  | 4                      | 176        |  |  |  |
| Vilitary                                                             |                        | 0          |  |  |  |
| lot Reported (not linked to an aircraft)                             |                        | 0          |  |  |  |
| Other (Type information not available)                               |                        | 11         |  |  |  |
| Propeller                                                            | 4                      | 66         |  |  |  |
| Turbo-prop                                                           | 1                      | 46         |  |  |  |

back-blast noise events are effectively correlated as the program software algorithms may misidentify an aircraft noise event. Source: ANOM S (Airport Noise and Operations Monitoring System)

|                                          | International Airport                 |            |
|------------------------------------------|---------------------------------------|------------|
| Noise                                    | Complaint Summary                     |            |
|                                          | April 2023                            |            |
| Community                                | Callers                               | Complaints |
| Alameda(BFI)                             | 25                                    | 1010       |
| Alameda(Central)                         | 2                                     | 4          |
| Albany                                   | 0                                     | 0          |
| Berkeley                                 | 0                                     | 0          |
| Castro Valley                            | 1                                     | 23         |
| Fremont                                  | 0                                     | 0          |
| Hayward                                  | 0                                     | 0          |
| Kensington                               | 0                                     | 0          |
| Oakland                                  | 10                                    | 1808       |
| Piedmont                                 | 0                                     | 0          |
| Richmond                                 | 2                                     | 198        |
| San Francisco                            | 2                                     | 5          |
| San Leandro                              | 1                                     | 1          |
| Union City                               | 0                                     | 0          |
| San Lorenzo                              | 0                                     | 0          |
| Other Communities                        | 6                                     | 68         |
| Total                                    | 49                                    | 3117       |
| Co                                       | omplaints by Type                     |            |
| E-mail                                   | 1                                     | 777        |
| View point App                           | 1                                     | 340        |
| Comp                                     | plaints by Time of Day                |            |
| Day(0700 - 1900)                         |                                       | 632        |
| Evening ( 1900 - 2200 )                  | 1                                     | 110        |
| Night(2200 - 0700)                       | 1                                     | 375        |
| Complai                                  | nts by Type of Operation              |            |
| Arrivals                                 | 1                                     | 837        |
| Departures                               | 1                                     | 105        |
| Dver-flights                             |                                       | 125        |
| Touch & Go                               |                                       | 50         |
| Not Linked to an Operation               |                                       | 0          |
| Compla                                   | aints by Type of Aircraft             |            |
| Business Jet                             | · · · · · · · · · · · · · · · · · · · | 156        |
| Helicopter                               |                                       | 65         |
| Jet                                      | 2                                     | 495        |
| Vilitary                                 |                                       | 0          |
| Not Reported (not linked to an aircraft) |                                       | 0          |
| Other (Type information not available)   |                                       | 5          |
| Propeller                                | 2                                     | 249        |
| Turbo-prop                               | ,                                     | 147        |