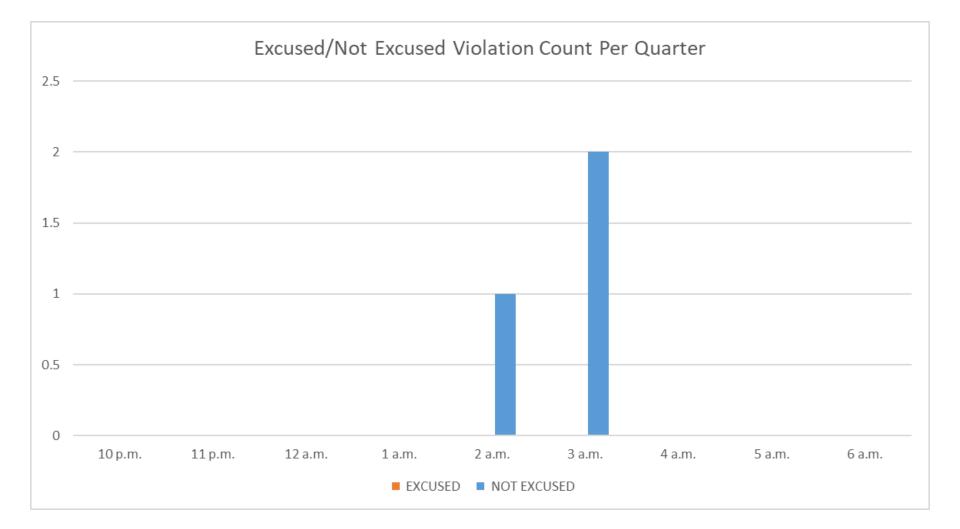

2022Q2 72% Compliance (158 total departures) (44 non-compliant)

### Quartely North Field Quiet Hours NAP Non-Compliant Per Quarter

Night Time Departure NAP

2023Q2 99% Compliance (3,617 total departures) (46 non-compliant)

\*REBAS Gate non-compliant = 46

2022Q2 99% Compliance (3,454 total departures) (32 non-compliant)