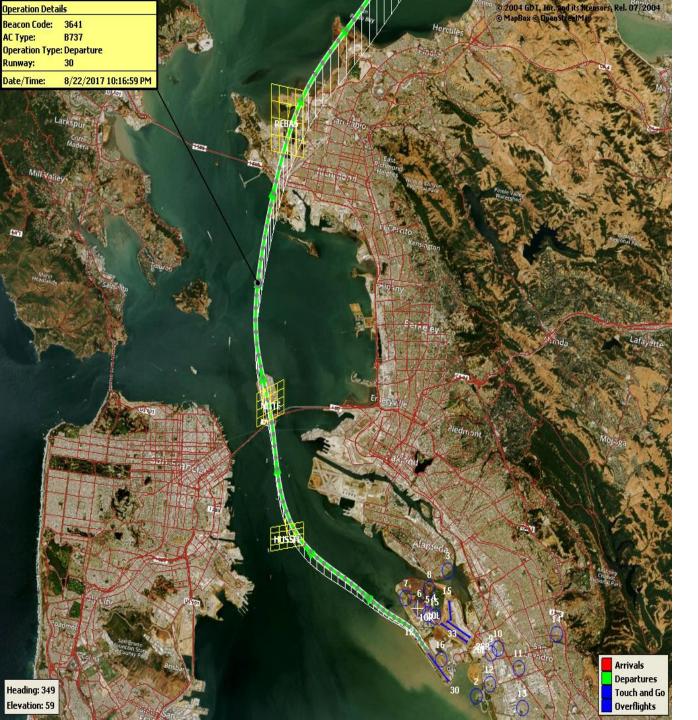

2023Q2 100% Compliance (16,663 total departures) (2 non-compliant)

2022Q2 100% Compliance (17,740 total departures) (3 non-compliant)

Heading: 299 Elevation: 36

Runway 30 East Turn NAP

2023Q2 100% Compliance (3,954 total departures) (1 non-compliant)

\*Excused Departures = 12

Arrivals Departures

Touch and Go

Overflights

2022Q2 100% Compliance (4,114 total departures) (5 non-compliant)

Heading: 328 Elevation: 21

100 Degree Radial At 3,000 ft. NAP

2023Q2 98% Compliance (762 total landings) (13 non-compliant)