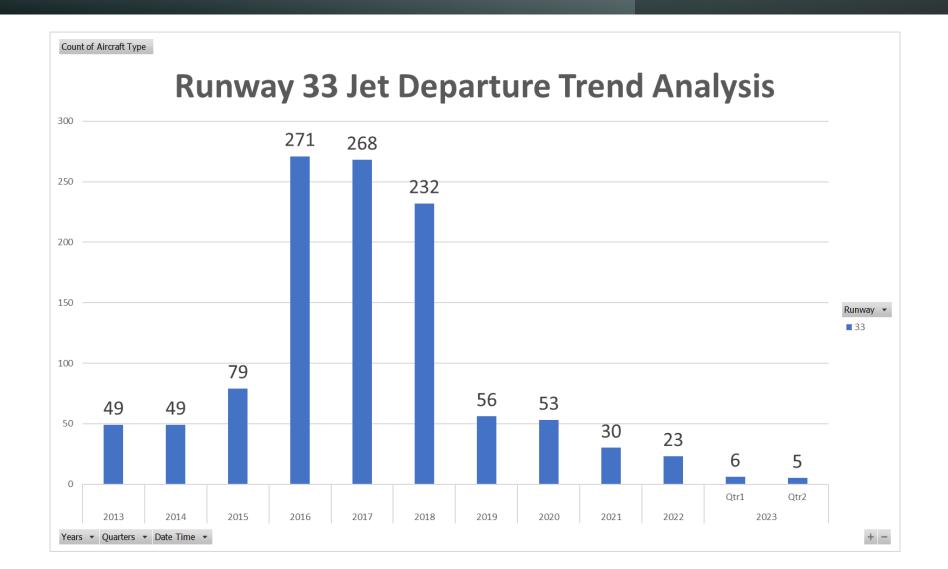

### RUNWAY 33 JET DEPARTURES SECOND Quarter 2023

Runway 10R/L Jet Landing NAP

2023Q2 75% Compliance (48 total landings) (12 non-compliant)

2022Q2 86% Compliance (35 total landings) (5 non-compliant)

VFR Aircraft Departure NAP