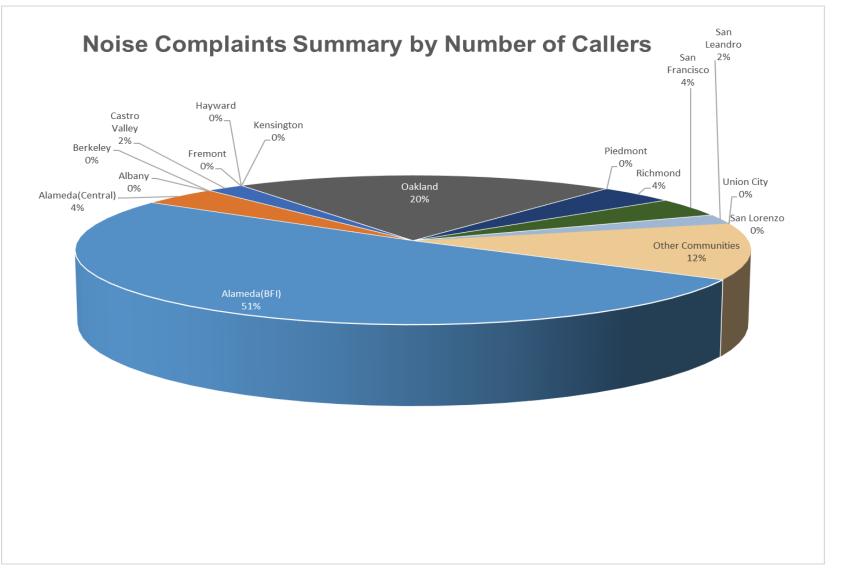

back-blast noise events are effectively correlated as the program software algorithms may misidentify an aircraft noise event. Source: ANOM S (Airport Noise and Operations Monitoring System)

|                                          | International Airport                 |            |
|------------------------------------------|---------------------------------------|------------|
| Noise                                    | Complaint Summary                     |            |
|                                          | April 2023                            |            |
| Community                                | Callers                               | Complaints |
| Alameda(BFI)                             | 25                                    | 1010       |
| Alameda(Central)                         | 2                                     | 4          |
| Albany                                   | 0                                     | 0          |
| Berkeley                                 | 0                                     | 0          |
| Castro Valley                            | 1                                     | 23         |
| Fremont                                  | 0                                     | 0          |
| Hayward                                  | 0                                     | 0          |
| Kensington                               | 0                                     | 0          |
| Oakland                                  | 10                                    | 1808       |
| Piedmont                                 | 0                                     | 0          |
| Richmond                                 | 2                                     | 198        |
| San Francisco                            | 2                                     | 5          |
| San Leandro                              | 1                                     | 1          |
| Union City                               | 0                                     | 0          |
| San Lorenzo                              | 0                                     | 0          |
| Other Communities                        | 6                                     | 68         |
| Total                                    | 49                                    | 3117       |
| Co                                       | omplaints by Type                     |            |
| E-mail                                   | 1                                     | 777        |
| View point App                           | 1                                     | 340        |
| Comp                                     | plaints by Time of Day                |            |
| Day(0700 - 1900)                         |                                       | 632        |
| Evening ( 1900 - 2200 )                  | 1                                     | 110        |
| Night(2200 - 0700)                       | 1                                     | 375        |
| Complai                                  | nts by Type of Operation              |            |
| Arrivals                                 | 1                                     | 837        |
| Departures                               | 1                                     | 105        |
| Dver-flights                             |                                       | 125        |
| Touch & Go                               |                                       | 50         |
| Not Linked to an Operation               |                                       | 0          |
| Compla                                   | aints by Type of Aircraft             |            |
| Business Jet                             | · · · · · · · · · · · · · · · · · · · | 156        |
| Helicopter                               |                                       | 65         |
| Jet                                      | 2                                     | 495        |
| Vilitary                                 |                                       | 0          |
| Not Reported (not linked to an aircraft) |                                       | 0          |
| Other (Type information not available)   |                                       | 5          |
| Propeller                                | 2                                     | 249        |
| Turbo-prop                               | ,                                     | 147        |

# Number of Callers April 2023

### **Noise Complaints Summary by Number of Callers**