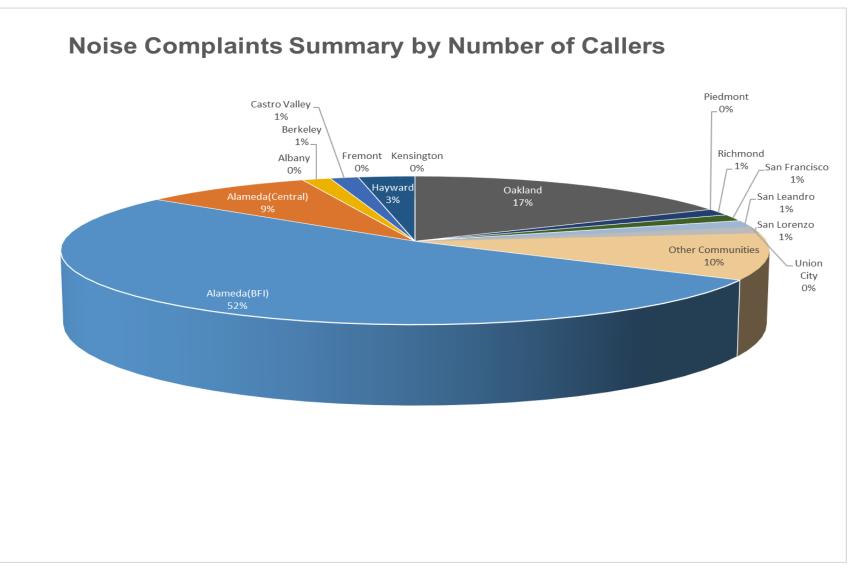

# Number of Callers April 2023

back-blast noise events are effectively correlated as the program software algorithms may misidentify an aircraft noise event. Source: ANOM S (Airport Noise and Operations Monitoring System)

|                                          | International Airport                 |            |
|------------------------------------------|---------------------------------------|------------|
| Noise                                    | Complaint Summary                     |            |
|                                          | April 2023                            |            |
| Community                                | Callers                               | Complaints |
| Alameda(BFI)                             | 25                                    | 1010       |
| Alameda(Central)                         | 2                                     | 4          |
| Albany                                   | 0                                     | 0          |
| Berkeley                                 | 0                                     | 0          |
| Castro Valley                            | 1                                     | 23         |
| Fremont                                  | 0                                     | 0          |
| Hayward                                  | 0                                     | 0          |
| Kensington                               | 0                                     | 0          |
| Oakland                                  | 10                                    | 1808       |
| Piedmont                                 | 0                                     | 0          |
| Richmond                                 | 2                                     | 198        |
| San Francisco                            | 2                                     | 5          |
| San Leandro                              | 1                                     | 1          |
| Union City                               | 0                                     | 0          |
| San Lorenzo                              | 0                                     | 0          |
| Other Communities                        | 6                                     | 68         |
| Total                                    | 49                                    | 3117       |
| Co                                       | omplaints by Type                     |            |
| E-mail                                   | 1                                     | 777        |
| View point App                           | 1                                     | 340        |
| Comp                                     | plaints by Time of Day                |            |
| Day(0700 - 1900)                         |                                       | 632        |
| Evening ( 1900 - 2200 )                  | 1                                     | 110        |
| Night(2200 - 0700)                       | 1                                     | 375        |
| Complai                                  | nts by Type of Operation              |            |
| Arrivals                                 | 1                                     | 837        |
| Departures                               | 1                                     | 105        |
| Dver-flights                             |                                       | 125        |
| Touch & Go                               |                                       | 50         |
| Not Linked to an Operation               |                                       | 0          |
| Compla                                   | aints by Type of Aircraft             |            |
| Business Jet                             | · · · · · · · · · · · · · · · · · · · | 156        |
| Helicopter                               |                                       | 65         |
| Jet                                      | 2                                     | 495        |
| Vilitary                                 |                                       | 0          |
| Not Reported (not linked to an aircraft) |                                       | 0          |
| Other (Type information not available)   |                                       | 5          |
| Propeller                                | 2                                     | 249        |
| Turbo-prop                               | ,                                     | 147        |