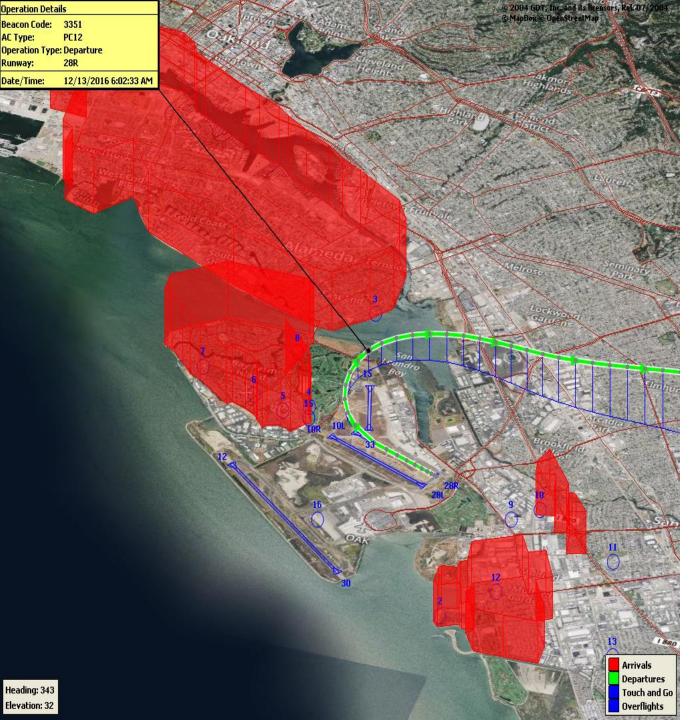

Runway 28R/L Jet Departure NAP

2023Q2 93% Compliance (2,220 total departures) (159 non-compliant)

2022Q2 93% Compliance (2,614 total departures) (172 non-compliant)

### RUNWAY 33 JET DEPARTURES SECOND Quarter 2023

Runway 10R/L Jet Landing NAP

2023Q2 75% Compliance (48 total landings) (12 non-compliant)

2022Q2 86% Compliance (35 total landings) (5 non-compliant)

VFR Aircraft Departure NAP