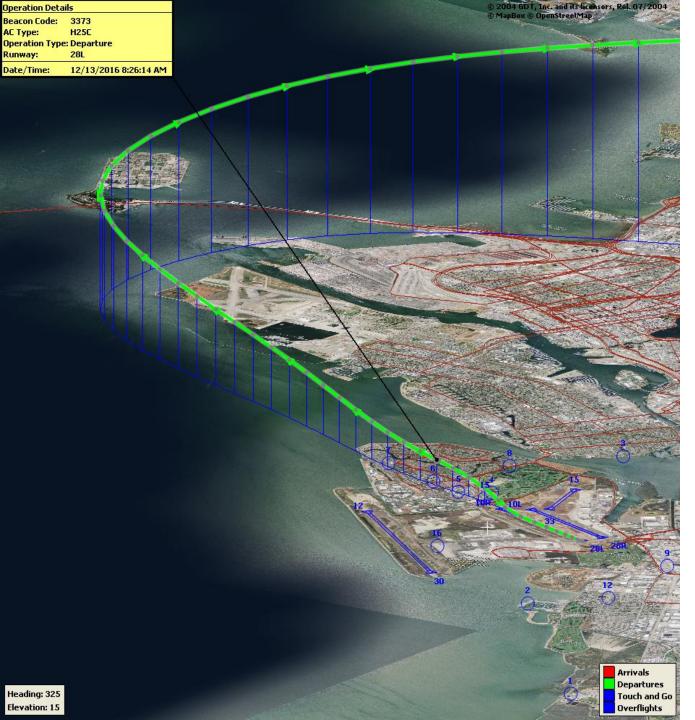

Runway 28R/L Jet Departure NAP

2023Q2 93% Compliance (2,220 total departures) (159 non-compliant)

2022Q2 93% Compliance (2,614 total departures) (172 non-compliant)