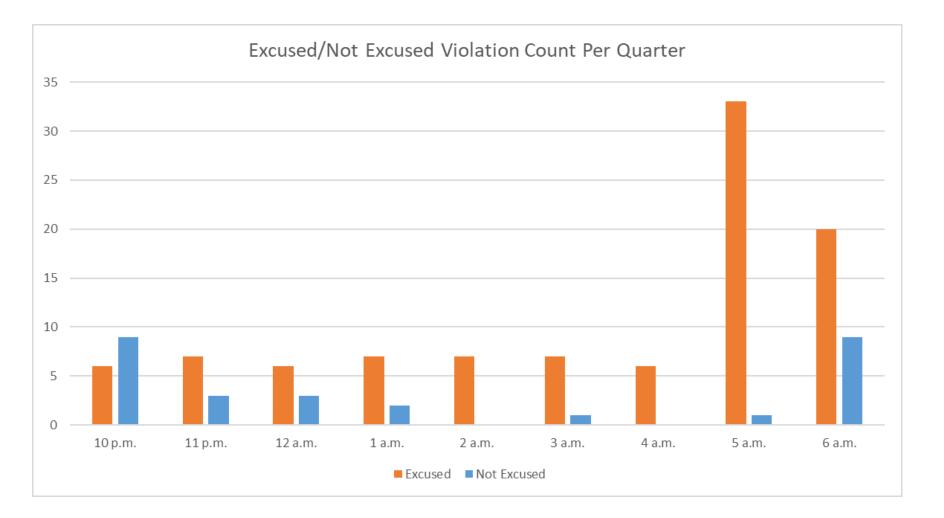

2023Q2 96% Compliance (260 total departures) (11 non-compliant)

2022Q2 86% Compliance (299 total departures) (41 non-compliant)

North Field Quiet Hours NAP

2023Q2 86% Compliance (196 total departures) (28 non-compliant)

2022Q2 72% Compliance (158 total departures) (44 non-compliant)

### Quartely North Field Quiet Hours NAP Non-Compliant Per Quarter

Night Time Departure NAP

2023Q2 99% Compliance (3,617 total departures) (46 non-compliant)

\*REBAS Gate non-compliant = 46

2022Q2 99% Compliance (3,454 total departures) (32 non-compliant)