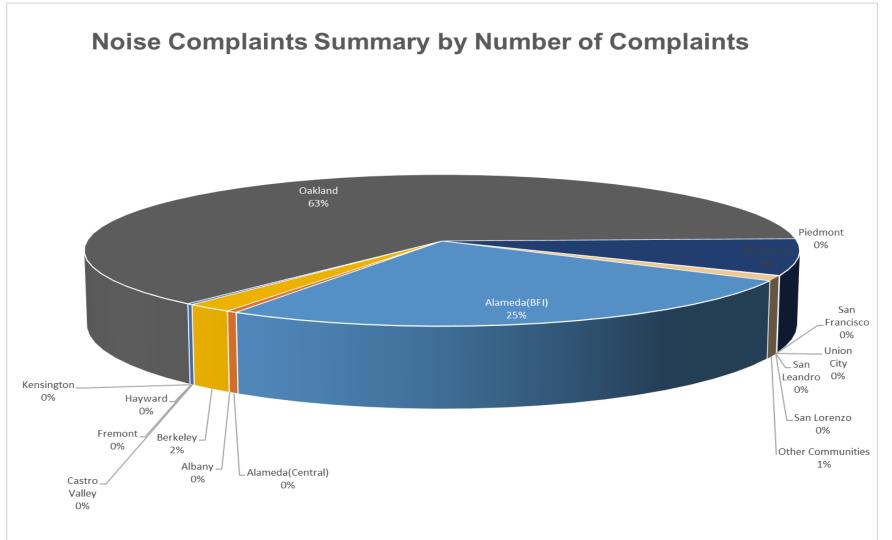

# Number of Complaints June 2023

# Number of Complaints May 2023

|                                          | International Airport    |            |
|------------------------------------------|--------------------------|------------|
| Noise (                                  | Complaint Summary        |            |
|                                          | June 2023                |            |
| Community                                | Callers                  | Complaints |
| Alameda(BFI)                             | 38                       | 1400       |
| Alameda(Central)                         | 6                        | 24         |
| Albany                                   | 0                        | 0          |
| Berkeley                                 | 2                        | 104        |
| Castro Valley                            | 1                        | 13         |
| Fremont                                  | 0                        | 0          |
| Hayward                                  | 0                        | 0          |
| Kensington                               | 0                        | 0          |
| Oakland                                  | 12                       | 3495       |
| Piedmont                                 | 0                        | 0          |
| Richmond                                 | 2                        | 425        |
| San Francisco                            | 4                        | 5          |
| San Leandro                              | 1                        | 1          |
| Union City                               | 0                        | 0          |
| San Lorenzo                              | 0                        | 0          |
| Other Communities                        | 8                        | 57         |
| Total                                    | 74                       | 5524       |
| Cc                                       | omplaints by Type        |            |
| E-mail                                   | 3.                       | 756        |
| /iew point App                           | 1                        | 768        |
| Comp                                     | laints by Time of Day    |            |
| Day(0700 - 1900)                         | 1:                       | 370        |
| Evening ( 1900 - 2200 )                  | 5                        | 23         |
| Night ( 2200 - 0700 )                    | 31                       | 631        |
| Complair                                 | nts by Type of Operation |            |
| Arrivals                                 | 24                       | 459        |
| Departures                               | 29                       | 950        |
| Dver-flights                             |                          | 17         |
| Touch & Go                               |                          | 98         |
| Not Linked to an Operation               |                          | 0          |
|                                          | ints by Type of Aircraft |            |
| Business Jet                             |                          | 66         |
| Helicopter                               | 2                        | 209        |
| Jet                                      |                          | 715        |
| Vilitary                                 |                          | 0          |
| Not Reported (not linked to an aircraft) |                          | 1          |
| Other (Type information not available)   |                          | 3          |
| Propeller                                |                          | <u>5</u> 1 |
| Turbo-prop                               |                          | 79         |