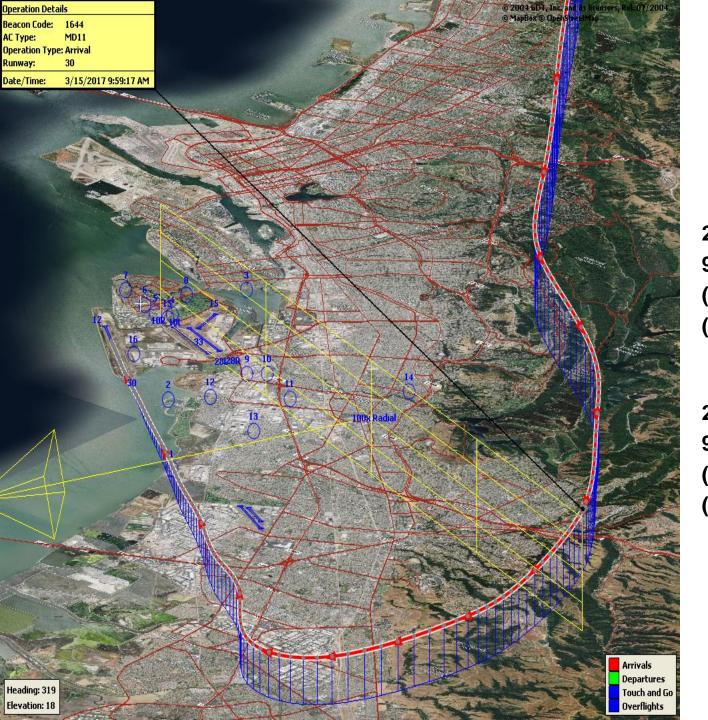

Runway 28R/L Jet Departure NAP

2023Q2 93% Compliance (2,220 total departures) (159 non-compliant)

2022Q2 93% Compliance (2,614 total departures) (172 non-compliant)