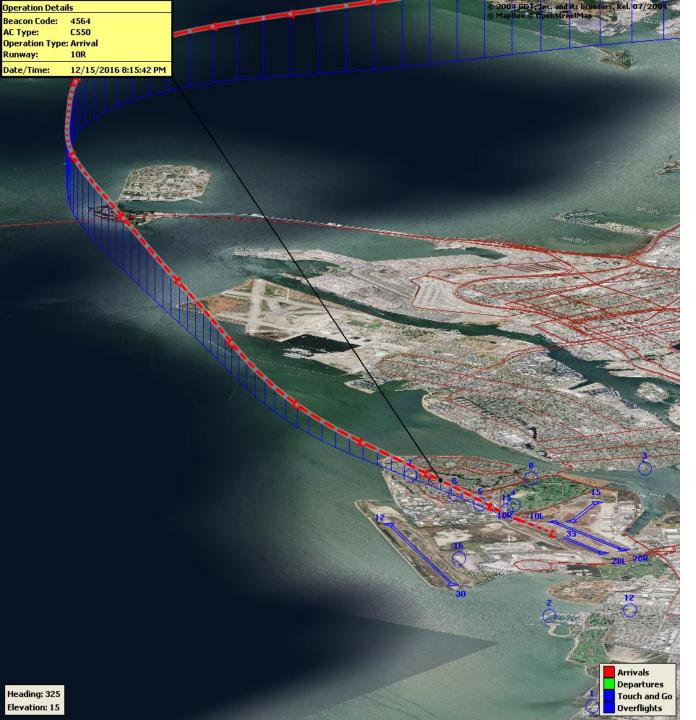

### RUNWAY 33 JET DEPARTURES SECOND Quarter 2023

Runway 10R/L Jet Landing NAP

2023Q2 75% Compliance (48 total landings) (12 non-compliant)

2022Q2 86% Compliance (35 total landings) (5 non-compliant)

VFR Aircraft Departure NAP