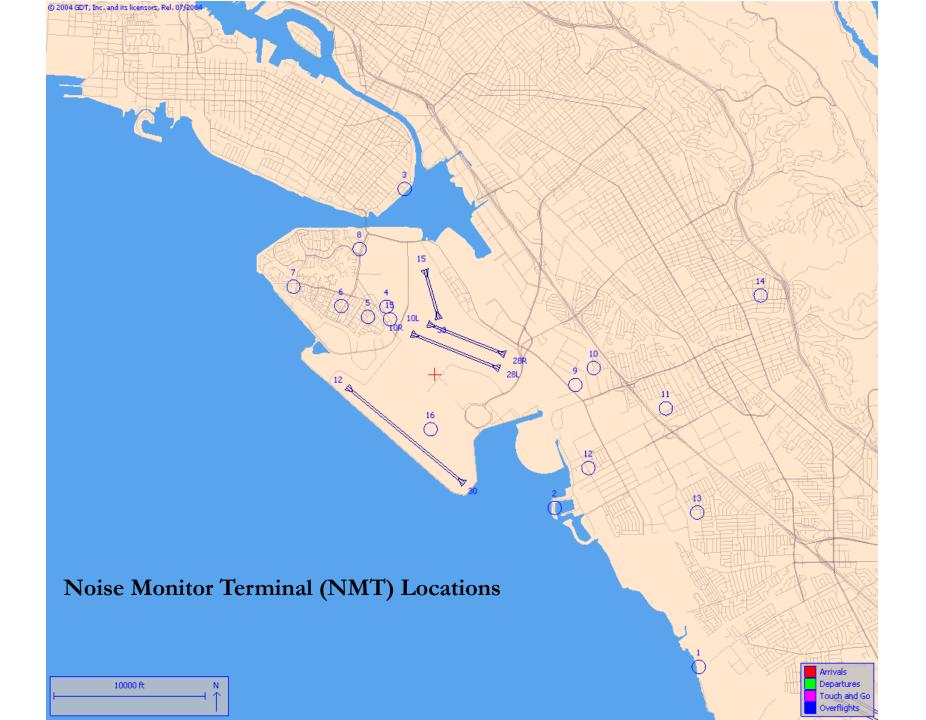

### Quartely Runway 12 Night Departure Non-Compliant Count Per Quarter

© 2004 GDT, Inc. and its licensors, Rel. 07/2004 © MapBox © OpenStreetMap

> Arrivals Departures

Touch and Go

Overflights

Runway 30 Bay Farm Right Turn NAP