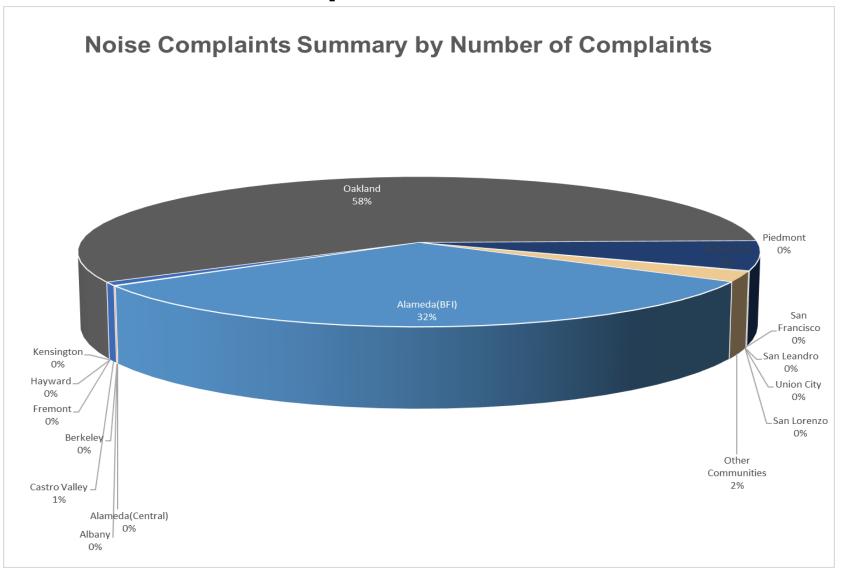

back-blast noise events are effectively correlated as the program software algorithms may misidentify an aircraft noise event. Source: ANOM S (Airport Noise and Operations Monitoring System)

|                                          | International Airport                 |            |
|------------------------------------------|---------------------------------------|------------|
| Noise                                    | Complaint Summary                     |            |
|                                          | April 2023                            |            |
| Community                                | Callers                               | Complaints |
| Alameda(BFI)                             | 25                                    | 1010       |
| Alameda(Central)                         | 2                                     | 4          |
| Albany                                   | 0                                     | 0          |
| Berkeley                                 | 0                                     | 0          |
| Castro Valley                            | 1                                     | 23         |
| Fremont                                  | 0                                     | 0          |
| Hayward                                  | 0                                     | 0          |
| Kensington                               | 0                                     | 0          |
| Oakland                                  | 10                                    | 1808       |
| Piedmont                                 | 0                                     | 0          |
| Richmond                                 | 2                                     | 198        |
| San Francisco                            | 2                                     | 5          |
| San Leandro                              | 1                                     | 1          |
| Union City                               | 0                                     | 0          |
| San Lorenzo                              | 0                                     | 0          |
| Other Communities                        | 6                                     | 68         |
| Total                                    | 49                                    | 3117       |
| Co                                       | omplaints by Type                     |            |
| E-mail                                   | 1                                     | 777        |
| View point App                           | 1                                     | 340        |
| Comp                                     | plaints by Time of Day                |            |
| Day(0700 - 1900)                         |                                       | 632        |
| Evening ( 1900 - 2200 )                  | 1                                     | 110        |
| Night(2200 - 0700)                       | 1                                     | 375        |
| Complai                                  | nts by Type of Operation              |            |
| Arrivals                                 | 1                                     | 837        |
| Departures                               | 1                                     | 105        |
| Dver-flights                             |                                       | 125        |
| Touch & Go                               |                                       | 50         |
| Not Linked to an Operation               |                                       | 0          |
| Compla                                   | aints by Type of Aircraft             |            |
| Business Jet                             | · · · · · · · · · · · · · · · · · · · | 156        |
| Helicopter                               |                                       | 65         |
| Jet                                      | 2                                     | 495        |
| Vilitary                                 |                                       | 0          |
| Not Reported (not linked to an aircraft) |                                       | 0          |
| Other (Type information not available)   |                                       | 5          |
| Propeller                                | 2                                     | 249        |
| Turbo-prop                               | ,                                     | 147        |

## Number of Complaints April 2023

| Oakland International Airport<br>Noise Complaint Summary<br>May 2023 |                        |            |  |  |  |
|----------------------------------------------------------------------|------------------------|------------|--|--|--|
| Community                                                            | Callers                | Complaints |  |  |  |
| Alameda(BFI)                                                         | 36                     | 1725       |  |  |  |
| Alameda(Central)                                                     | 6                      | 23         |  |  |  |
| Albany                                                               | 0                      | 0          |  |  |  |
| Berkeley                                                             | 1                      | 10         |  |  |  |
| Castro Valley                                                        | 1                      | 13         |  |  |  |
| Fremont                                                              | 0                      | 0          |  |  |  |
| Hayw ard                                                             | 2                      | 11         |  |  |  |
| Kensington                                                           | 0                      | 0          |  |  |  |
| Dakland                                                              | 12                     | 3052       |  |  |  |
| Piedmont                                                             | 0                      | 0          |  |  |  |
| Richmond                                                             | 1                      | 232        |  |  |  |
| San Francisco                                                        | 1                      | 1          |  |  |  |
| San Leandro                                                          | 1                      | 5          |  |  |  |
| Union City                                                           | 0                      | 0          |  |  |  |
| San Lorenzo                                                          | 1                      | 1          |  |  |  |
| Other Communities                                                    | 7                      | 51         |  |  |  |
| Total                                                                | 69                     | 5124       |  |  |  |
| Con                                                                  | nplaints by Type       |            |  |  |  |
| -mail                                                                | 30                     | )29        |  |  |  |
| /iew point App                                                       |                        | 095        |  |  |  |
| Compla                                                               | ints by Time of Day    |            |  |  |  |
| Day(0700 - 1900)                                                     | 7                      | 28         |  |  |  |
| Evening ( 1900 - 2200 )                                              | 5                      | 73         |  |  |  |
| Night(2200 - 0700)                                                   | 38                     | 323        |  |  |  |
| Complaints                                                           | s by Type of Operation |            |  |  |  |
| Arrivals                                                             | 2                      | 578        |  |  |  |
| Departures                                                           | 22                     | 208        |  |  |  |
| Dver-flights                                                         | 2                      | 57         |  |  |  |
| Touch & Go                                                           | 8                      | 31         |  |  |  |
| Not Linked to an Operation                                           |                        | 0          |  |  |  |
| Complain                                                             | ts by Type of Aircraft |            |  |  |  |
| Business Jet                                                         | 2                      | 43         |  |  |  |
| Helicopter                                                           |                        | 32         |  |  |  |
| Jet                                                                  | 4                      | 176        |  |  |  |
| Vilitary                                                             |                        | 0          |  |  |  |
| lot Reported (not linked to an aircraft)                             |                        | 0          |  |  |  |
| Other (Type information not available)                               |                        | 11         |  |  |  |
| Propeller                                                            | 4                      | 66         |  |  |  |
| Turbo-prop                                                           | 1                      | 46         |  |  |  |