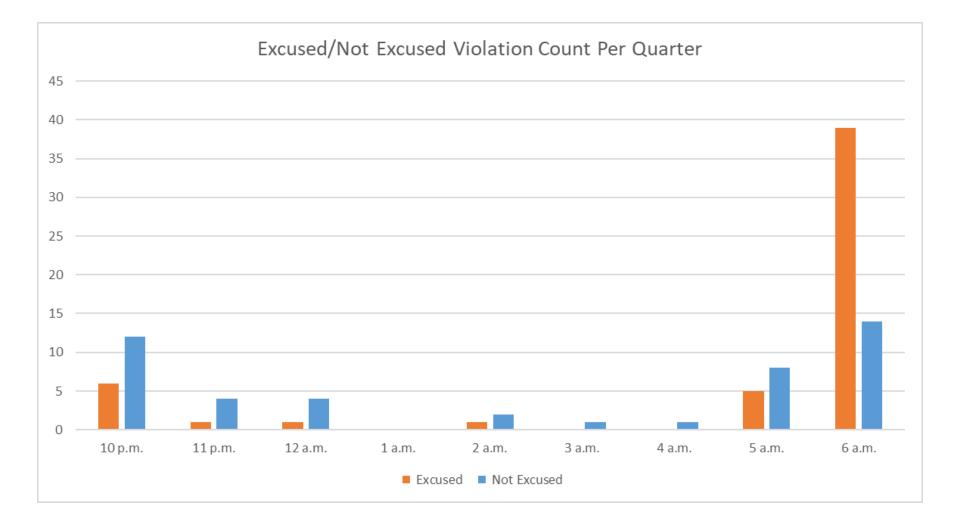

### Quartely North Field Quiet Hours NAP Non-Compliant Per Quarter

Night Time Departure NAP

2023Q2 99% Compliance (3,617 total departures) (46 non-compliant)

\*REBAS Gate non-compliant = 46

2022Q2 99% Compliance (3,454 total departures) (32 non-compliant)

### Quarterly Night Time NAP Non-Compliant Count Per Quarter

Runway 12 Night Departure NAP

2023Q2 96% Compliance (67 total departures) (3 non-compliant)

2022Q2 98% Compliance (50 total departures) (1 non-compliant)