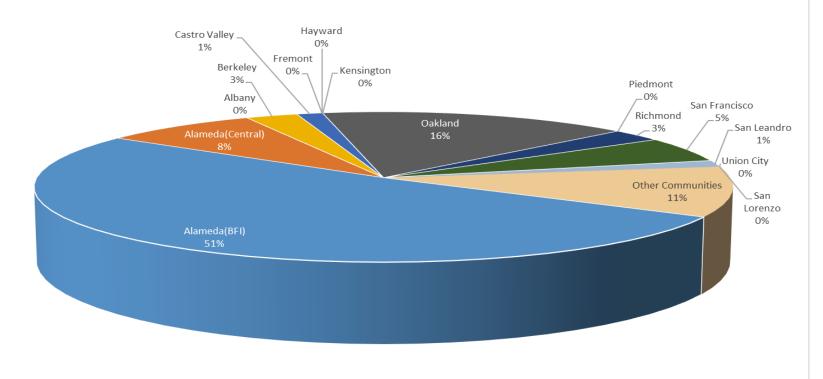

# Number of Callers June 2023

### **Noise Complaints Summary by Number of Callers**

# Number of Complaints May 2023

|                                          | International Airport    |            |
|------------------------------------------|--------------------------|------------|
| Noise (                                  | Complaint Summary        |            |
|                                          | June 2023                |            |
| Community                                | Callers                  | Complaints |
| Alameda(BFI)                             | 38                       | 1400       |
| Alameda(Central)                         | 6                        | 24         |
| Albany                                   | 0                        | 0          |
| Berkeley                                 | 2                        | 104        |
| Castro Valley                            | 1                        | 13         |
| Fremont                                  | 0                        | 0          |
| Hayward                                  | 0                        | 0          |
| Kensington                               | 0                        | 0          |
| Oakland                                  | 12                       | 3495       |
| Piedmont                                 | 0                        | 0          |
| Richmond                                 | 2                        | 425        |
| San Francisco                            | 4                        | 5          |
| San Leandro                              | 1                        | 1          |
| Union City                               | 0                        | 0          |
| San Lorenzo                              | 0                        | 0          |
| Other Communities                        | 8                        | 57         |
| Total                                    | 74                       | 5524       |
| Cc                                       | omplaints by Type        |            |
| E-mail                                   | 3.                       | 756        |
| /iew point App                           | 1                        | 768        |
| Comp                                     | laints by Time of Day    |            |
| Day(0700 - 1900)                         | 1:                       | 370        |
| Evening ( 1900 - 2200 )                  | 5                        | 23         |
| Night ( 2200 - 0700 )                    | 31                       | 631        |
| Complair                                 | nts by Type of Operation |            |
| Arrivals                                 | 24                       | 459        |
| Departures                               | 29                       | 950        |
| Dver-flights                             |                          | 17         |
| Touch & Go                               |                          | 98         |
| Not Linked to an Operation               |                          | 0          |
|                                          | ints by Type of Aircraft |            |
| Business Jet                             |                          | 66         |
| Helicopter                               | 2                        | 209        |
| Jet                                      |                          | 715        |
| Vilitary                                 |                          | 0          |
| Not Reported (not linked to an aircraft) |                          | 1          |
| Other (Type information not available)   |                          | 3          |
| Propeller                                |                          | <u>5</u> 1 |
| Turbo-prop                               |                          | 79         |