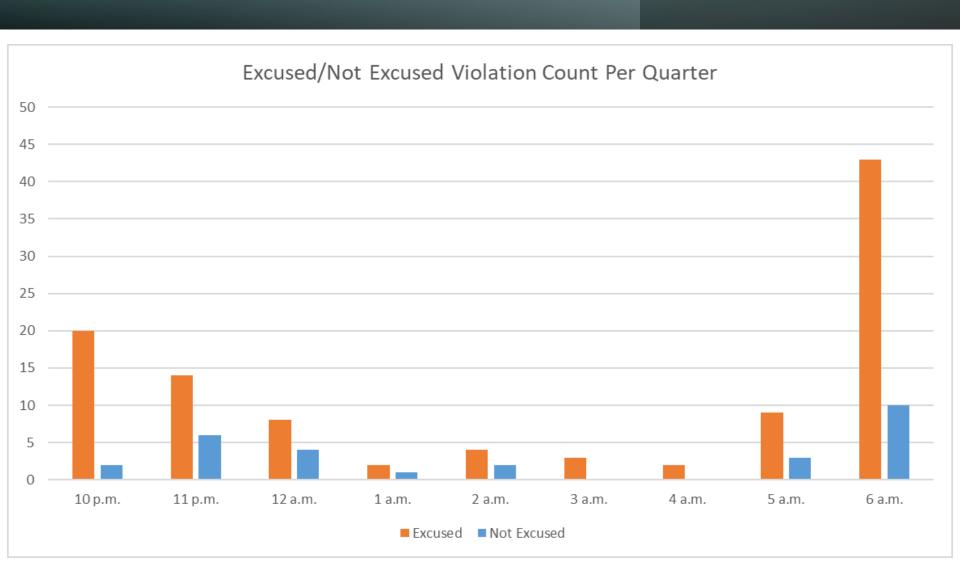

## North Field Quiet Hours NAP

2023Q3 87% Compliance (212 total departures) (28 non-compliant)

2022Q3
76% Compliance
(154 total departures)
(37 non-compliant)

# Quartely North Field Quiet Hours NAP Non-Compliant Per Quarter