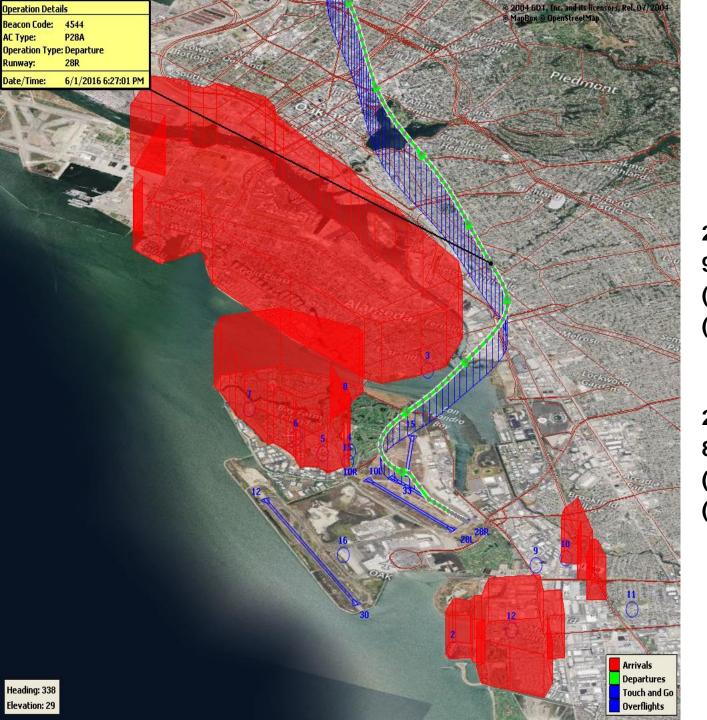

## VFR Aircraft Departure NAP

2023Q3 95% Compliance (256 total departures) (14 non-compliant)

2022Q3 89% Compliance (233 total departures) (26 non-compliant)