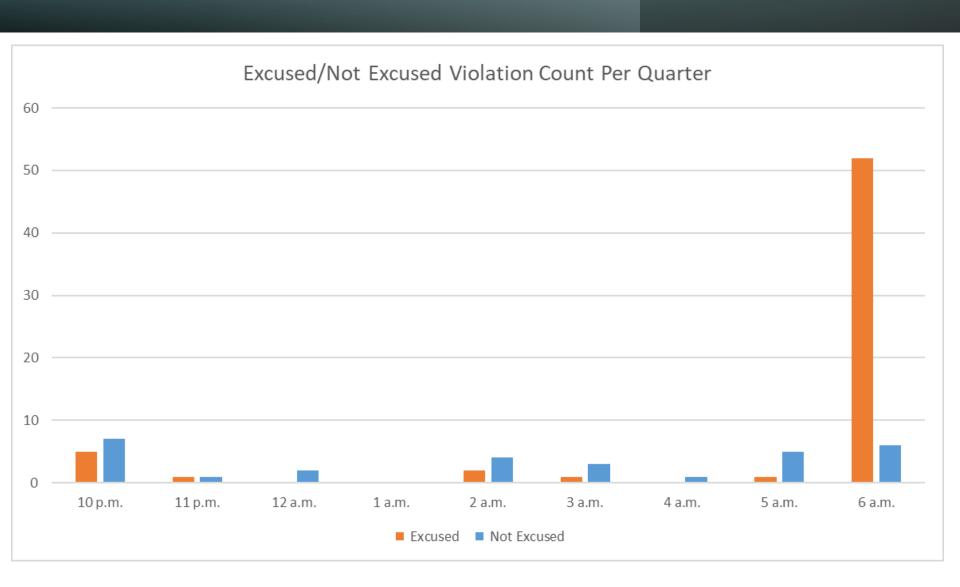

## North Field Quiet Hours NAP

2023Q3 87% Compliance (212 total departures) (28 non-compliant)

2022Q3
76% Compliance
(154 total departures)
(37 non-compliant)

# Quartely North Field Quiet Hours NAP Non-Compliant Per Quarter