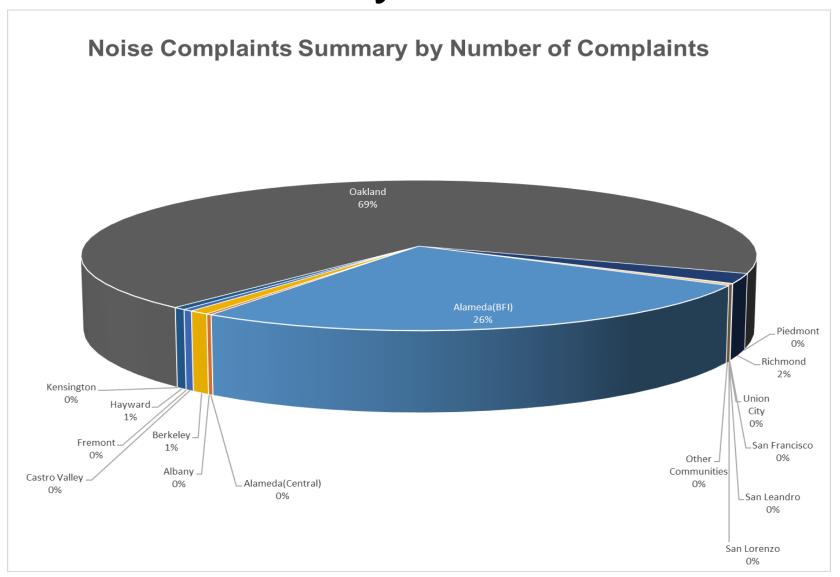

#### Oakland International Airport Noise Complaint Summary July 2023

| July 2023                                |                          |            |  |  |  |  |
|------------------------------------------|--------------------------|------------|--|--|--|--|
| Community                                | Callers                  | Complaints |  |  |  |  |
| Alameda(BFI)                             | 36                       | 971        |  |  |  |  |
| Alameda(Central)                         | 4                        | 9          |  |  |  |  |
| Albany                                   | 0                        | 0          |  |  |  |  |
| Berkeley                                 | 1                        | 32         |  |  |  |  |
| Castro Valley                            | 1                        | 16         |  |  |  |  |
| Fremont                                  | 0                        | 0          |  |  |  |  |
| Hayw ard                                 | 2                        | 20         |  |  |  |  |
| Kensington                               | 0                        | 0          |  |  |  |  |
| Oakland                                  | 11                       | 2583       |  |  |  |  |
| Piedmont                                 | 0                        | 0          |  |  |  |  |
| Richmond                                 | 1                        | 79         |  |  |  |  |
| San Francisco                            | 2                        | 2          |  |  |  |  |
| San Leandro                              | 1                        | 1          |  |  |  |  |
| Union City                               | 0                        | 0          |  |  |  |  |
| San Lorenzo                              | 0                        | 0          |  |  |  |  |
| Other Communities                        | 8                        | 14         |  |  |  |  |
| Total                                    | 67                       | 3727       |  |  |  |  |
| Co                                       | omplaints by Type        |            |  |  |  |  |
| E-mail                                   | 2                        | 471        |  |  |  |  |
| View point App                           | 1.                       | 256        |  |  |  |  |
| Comp                                     | laints by Time of Day    |            |  |  |  |  |
| Day ( 0700 - 1900 )                      | 5                        | 591        |  |  |  |  |
| Evening ( 1900 - 2200 )                  | Ş                        | 982        |  |  |  |  |
| Night ( 2200 - 0700 )                    |                          | 154        |  |  |  |  |
| Complair                                 | nts by Type of Operation |            |  |  |  |  |
| Arrivals                                 | 2                        | 2353       |  |  |  |  |
| Departures                               | 1.                       | 289        |  |  |  |  |
| Over-flights                             |                          | 13         |  |  |  |  |
| Touch & Go                               |                          | 72         |  |  |  |  |
| Not Linked to an Operation               |                          | 0          |  |  |  |  |
| Compla                                   | ints by Type of Aircraft |            |  |  |  |  |
| Business Jet                             | 1                        | 179        |  |  |  |  |
| Helicopter                               | 28                       |            |  |  |  |  |
| Jet                                      | 3262                     |            |  |  |  |  |
| Military                                 | 0                        |            |  |  |  |  |
| Not Reported (not linked to an aircraft) | 0                        |            |  |  |  |  |
| Other (Type information not available)   | 18                       |            |  |  |  |  |
| Propeller                                | 1                        | 193        |  |  |  |  |
| Turbo-prop                               |                          | 47         |  |  |  |  |

# Number of Complaints July 2023