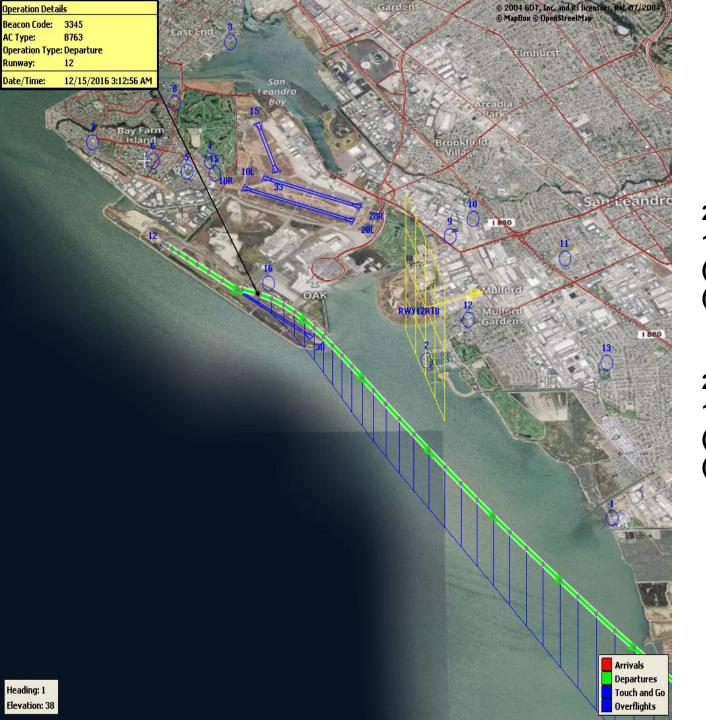

ce (233 total departures) (26 non-compliant)



## North Field Quiet Hours NAP

2023Q3 87% Compliance (212 total departures) (28 non-compliant)

2022Q3
76% Compliance
(154 total departures)
(37 non-compliant)

# Quartely North Field Quiet Hours NAP Non-Compliant Per Quarter



## © 2004 GDT, Inc. and its licensors, Rel. 07/2004 © MapBox © OpenStreetMap Operation Details Beacon Code: B737 AC Type: Operation Type: Departure Runway: 8/22/2017 10:16:59 PM Date/Time: Arrivals Departures Heading: 349 Touch and Go Elevation: 59 Overflights

## Night Time Departure NAP

2023Q3 99% Compliance (3,375 total departures) (29 non-compliant)

\*REBAS Gate non-compliant = 24

2022Q3 99% Compliance (3,776 total departures) (27 non-compliant)

### Quarterly Night Time NAP Non-Compliant Count Per Quarter





## Runway 12 Night Departure NAP

2023Q3 100% Compliance (15 total departures) (0 non-compliant)

2022Q3 100% Compliance (47 total departures) (0 non-compliant)

### Quartely Runway 12 Night Departure Non-Compliant Count Per Quarter





#### Runway 30 Bay Farm Right Turn NAP

2023Q3 100% Compliance (16,393 total departures) (2 non-compliant)

2022Q3 100% Compliance (18,890 total departures) (3 non-compliant)

### 2004 GDT, Inc. and its licensors, Rel. 07/2004 MapBox © OpenStreetMap Operation Details Beacon Code: 3777 B737 AC Type: Operation Type: Departure Runway: 3/15/2017 9:53:47 AM Date/Time: Arrivals Departures Heading: 328 Touch and Go Elevation: 21 Overflights

#### Runway 30 East Turn NAP

2023Q3 100% Compliance (4,169 total departures) (3 non-compliant)

\*Excused Departures = 2