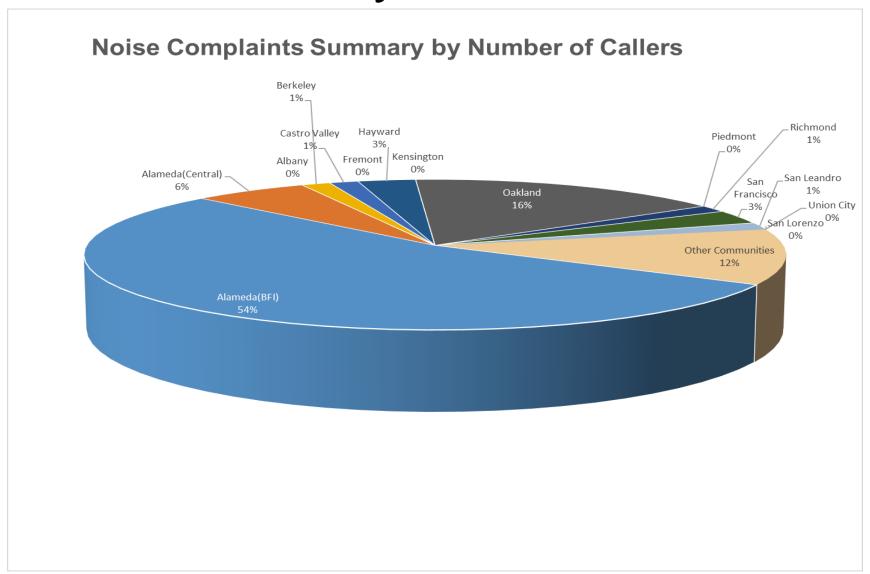

#### Oakland International Airport Noise Complaint Summary July 2023

| July 2023                                |                          |            |  |  |  |  |
|------------------------------------------|--------------------------|------------|--|--|--|--|
| Community                                | Callers                  | Complaints |  |  |  |  |
| Alameda(BFI)                             | 36                       | 971        |  |  |  |  |
| Alameda(Central)                         | 4                        | 9          |  |  |  |  |
| Albany                                   | 0                        | 0          |  |  |  |  |
| Berkeley                                 | 1                        | 32         |  |  |  |  |
| Castro Valley                            | 1                        | 16         |  |  |  |  |
| Fremont                                  | 0                        | 0          |  |  |  |  |
| Hayw ard                                 | 2                        | 20         |  |  |  |  |
| Kensington                               | 0                        | 0          |  |  |  |  |
| Oakland                                  | 11                       | 2583       |  |  |  |  |
| Piedmont                                 | 0                        | 0          |  |  |  |  |
| Richmond                                 | 1                        | 79         |  |  |  |  |
| San Francisco                            | 2                        | 2          |  |  |  |  |
| San Leandro                              | 1                        | 1          |  |  |  |  |
| Union City                               | 0                        | 0          |  |  |  |  |
| San Lorenzo                              | 0                        | 0          |  |  |  |  |
| Other Communities                        | 8                        | 14         |  |  |  |  |
| Total                                    | 67                       | 3727       |  |  |  |  |
| Co                                       | omplaints by Type        |            |  |  |  |  |
| E-mail                                   | 2                        | 471        |  |  |  |  |
| View point App                           | 1.                       | 256        |  |  |  |  |
| Comp                                     | laints by Time of Day    |            |  |  |  |  |
| Day ( 0700 - 1900 )                      | 5                        | 591        |  |  |  |  |
| Evening ( 1900 - 2200 )                  | Ş                        | 982        |  |  |  |  |
| Night ( 2200 - 0700 )                    |                          | 154        |  |  |  |  |
| Complair                                 | nts by Type of Operation |            |  |  |  |  |
| Arrivals                                 | 2                        | 2353       |  |  |  |  |
| Departures                               | 1.                       | 289        |  |  |  |  |
| Over-flights                             |                          | 13         |  |  |  |  |
| Touch & Go                               |                          | 72         |  |  |  |  |
| Not Linked to an Operation               |                          | 0          |  |  |  |  |
| Compla                                   | ints by Type of Aircraft |            |  |  |  |  |
| Business Jet                             | 1                        | 179        |  |  |  |  |
| Helicopter                               | 28                       |            |  |  |  |  |
| Jet                                      | 3262                     |            |  |  |  |  |
| Military                                 | 0                        |            |  |  |  |  |
| Not Reported (not linked to an aircraft) | 0                        |            |  |  |  |  |
| Other (Type information not available)   | 18                       |            |  |  |  |  |
| Propeller                                | 1                        | 193        |  |  |  |  |
| Turbo-prop                               |                          | 47         |  |  |  |  |

# Number of Callers July 2023