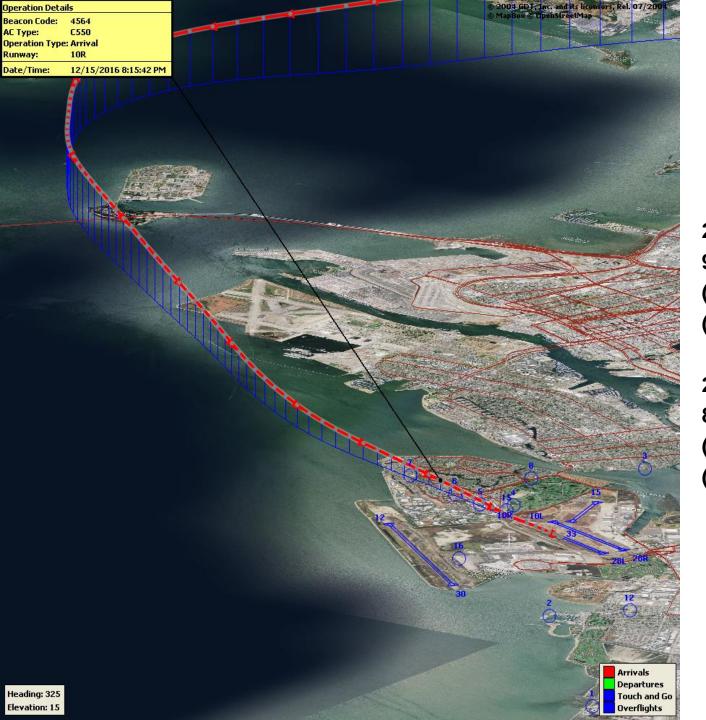

### Runway 10R/L Jet Landing NAP

2023Q3 96% Compliance (27 total landings) (1 non-compliant)

2022Q3 83% Compliance (48 total landings) (8 non-compliant)