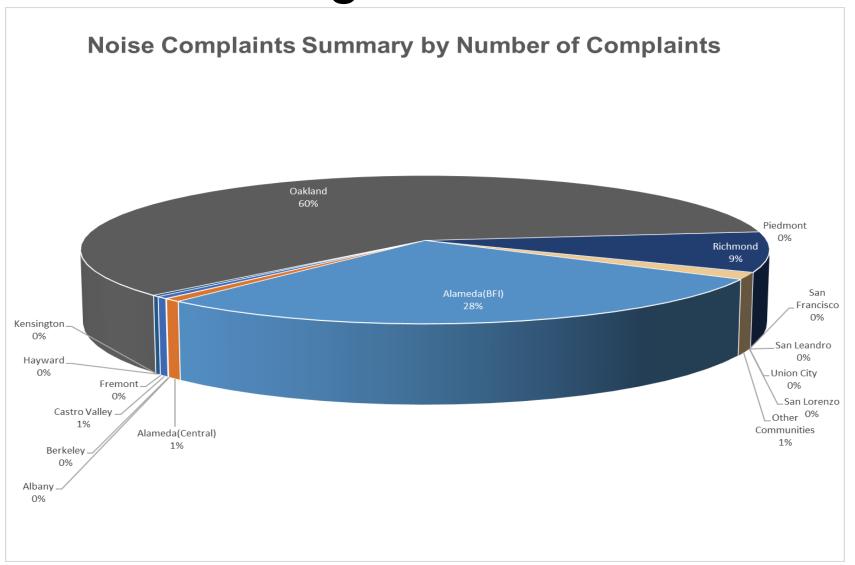

# Number of Complaints July 2023

#### Oakland International Airport Noise Complaint Summary July 2023

| July 2023                                |                          |            |  |  |  |  |
|------------------------------------------|--------------------------|------------|--|--|--|--|
| Community                                | Callers                  | Complaints |  |  |  |  |
| Alameda(BFI)                             | 36                       | 971        |  |  |  |  |
| Alameda(Central)                         | 4                        | 9          |  |  |  |  |
| Albany                                   | 0                        | 0          |  |  |  |  |
| Berkeley                                 | 1                        | 32         |  |  |  |  |
| Castro Valley                            | 1                        | 16         |  |  |  |  |
| Fremont                                  | 0                        | 0          |  |  |  |  |
| Hayw ard                                 | 2                        | 20         |  |  |  |  |
| Kensington                               | 0                        | 0          |  |  |  |  |
| Oakland                                  | 11                       | 2583       |  |  |  |  |
| Piedmont                                 | 0                        | 0          |  |  |  |  |
| Richmond                                 | 1                        | 79         |  |  |  |  |
| San Francisco                            | 2                        | 2          |  |  |  |  |
| San Leandro                              | 1                        | 1          |  |  |  |  |
| Union City                               | 0                        | 0          |  |  |  |  |
| San Lorenzo                              | 0                        | 0          |  |  |  |  |
| Other Communities                        | 8                        | 14         |  |  |  |  |
| Total                                    | 67                       | 3727       |  |  |  |  |
| Co                                       | omplaints by Type        |            |  |  |  |  |
| E-mail                                   | 2                        | 471        |  |  |  |  |
| View point App                           | 1.                       | 256        |  |  |  |  |
| Comp                                     | laints by Time of Day    |            |  |  |  |  |
| Day ( 0700 - 1900 )                      | 5                        | 591        |  |  |  |  |
| Evening ( 1900 - 2200 )                  | Ş                        | 982        |  |  |  |  |
| Night ( 2200 - 0700 )                    |                          | 154        |  |  |  |  |
| Complair                                 | nts by Type of Operation |            |  |  |  |  |
| Arrivals                                 | 2                        | 2353       |  |  |  |  |
| Departures                               | 1.                       | 289        |  |  |  |  |
| Over-flights                             |                          | 13         |  |  |  |  |
| Touch & Go                               |                          | 72         |  |  |  |  |
| Not Linked to an Operation               |                          | 0          |  |  |  |  |
| Compla                                   | ints by Type of Aircraft |            |  |  |  |  |
| Business Jet                             | 1                        | 179        |  |  |  |  |
| Helicopter                               | 28                       |            |  |  |  |  |
| Jet                                      | 3262                     |            |  |  |  |  |
| Military                                 | 0                        |            |  |  |  |  |
| Not Reported (not linked to an aircraft) | 0                        |            |  |  |  |  |
| Other (Type information not available)   | 18                       |            |  |  |  |  |
| Propeller                                | 1                        | 193        |  |  |  |  |
| Turbo-prop                               |                          | 47         |  |  |  |  |