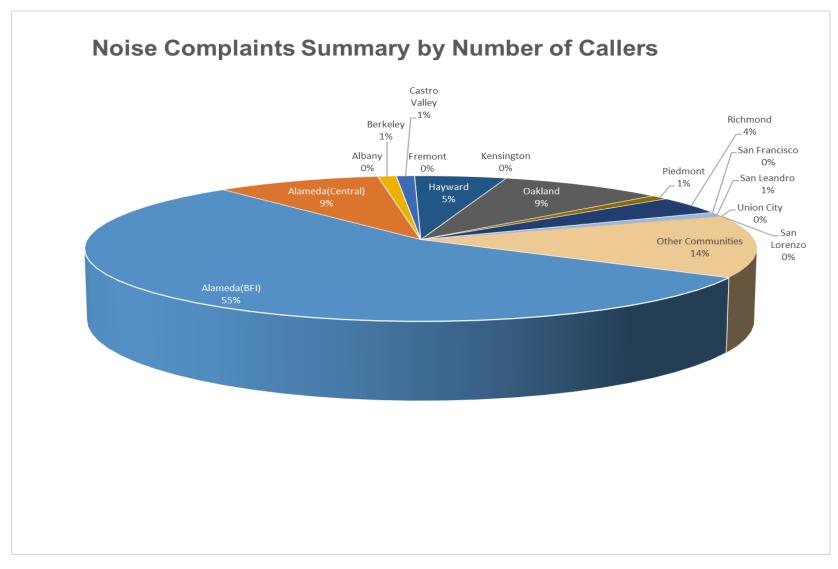

#### Oakland International Airport Noise Complaint Summary August 2023

| August 2023                              |                         |            |  |  |  |  |
|------------------------------------------|-------------------------|------------|--|--|--|--|
| Community                                | Callers                 | Complaints |  |  |  |  |
| Alameda(BFI)                             | 56                      | 1340       |  |  |  |  |
| Alameda(Central)                         | 9                       | 35         |  |  |  |  |
| Albany                                   | 0                       | 0          |  |  |  |  |
| Berkeley                                 | 1                       | 2          |  |  |  |  |
| Castro Valley                            | 1                       | 24         |  |  |  |  |
| Fremont                                  | 0                       | 0          |  |  |  |  |
| Hayw ard                                 | 5                       | 15         |  |  |  |  |
| Kensington                               | 0                       | 0          |  |  |  |  |
| Oakland                                  | 9                       | 2876       |  |  |  |  |
| Piedmont                                 | 1                       | 1          |  |  |  |  |
| Richmond                                 | 4                       | 417        |  |  |  |  |
| San Francisco                            | 0                       | 0          |  |  |  |  |
| San Leandro                              | 1                       | 4          |  |  |  |  |
| Union City                               | 0                       | 0          |  |  |  |  |
| San Lorenzo                              | 0                       | 0          |  |  |  |  |
| Other Communities                        | 14                      | 69         |  |  |  |  |
| Total                                    | 101                     | 4783       |  |  |  |  |
| Coi                                      | mplaints by Type        |            |  |  |  |  |
| E-mail                                   | 30                      | 056        |  |  |  |  |
| View point App                           | 1                       | 727        |  |  |  |  |
| Compl                                    | aints by Time of Day    |            |  |  |  |  |
| Day ( 0700 - 1900 )                      | 8                       | 343        |  |  |  |  |
| Evening ( 1900 - 2200 )                  | 5                       | i35        |  |  |  |  |
| Night ( 2200 - 0700 )                    | 34                      | 405        |  |  |  |  |
| Com plain                                | ts by Type of Operation |            |  |  |  |  |
| Arrivals                                 | 30                      | 004        |  |  |  |  |
| Departures                               | 10                      | 624        |  |  |  |  |
| Over-flights                             |                         | 72         |  |  |  |  |
| Touch & Go                               | ;                       | 83         |  |  |  |  |
| Not Linked to an Operation               |                         | 0          |  |  |  |  |
| Com plai                                 | nts by Type of Aircraft |            |  |  |  |  |
| Business Jet                             | 1                       | 95         |  |  |  |  |
| Helicopter                               | 59                      |            |  |  |  |  |
| Jet                                      | 4193                    |            |  |  |  |  |
| Military                                 | 0                       |            |  |  |  |  |
| Not Reported (not linked to an aircraft) | 0                       |            |  |  |  |  |
| Other (Type information not available)   | 26                      |            |  |  |  |  |
| Propeller                                |                         | 208        |  |  |  |  |
| Turbo-prop                               | 1                       | 02         |  |  |  |  |

# Number of Callers August 2023