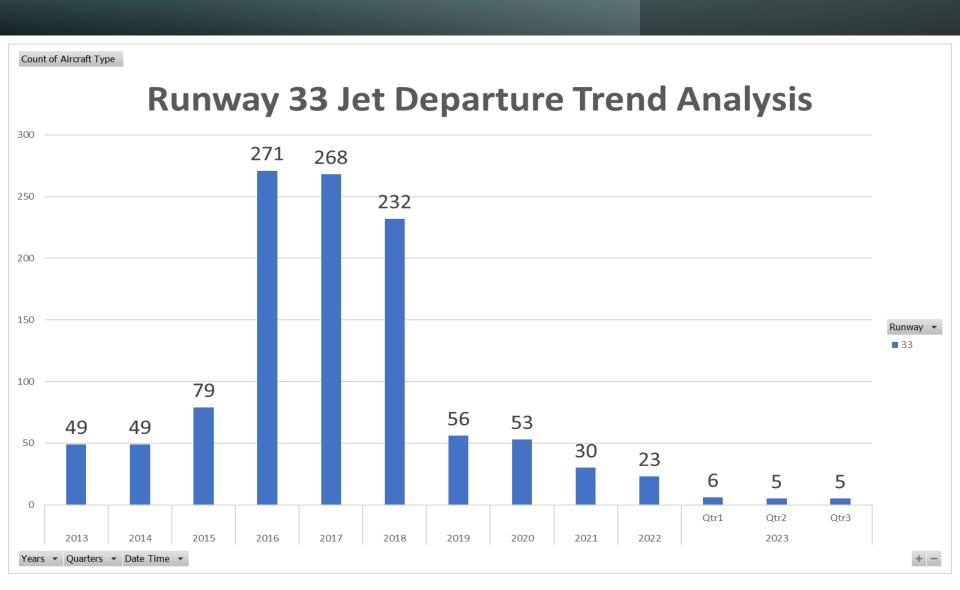

|  |  |  |  |  |  |  |
| Engine Runup Program Compliance               | 100%         | 0%         | 82%    | 18%                                                               |  |  |  |  |  |  |  |
| Total Evening and Nighttime Engine Runups     | 7            | 0          | 11     | 2                                                                 |  |  |  |  |  |  |  |
| Note: N/C means non-compliant. Percentage     | /alues are r | ounded out |        | Note: N/C means non-compliant. Percentage values are rounded out. |  |  |  |  |  |  |  |



### Runway 28R/L Jet Departure NAP

2023Q3
94% Compliance
(2,137 total departures)
(128 non-compliant)

2022Q3
94% Compliance
(2,483 total departures)
(157 non-compliant)

# **RUNWAY 33 JET DEPARTURES THIRD Quarter 2023**





### Runway 10R/L Jet Landing NAP

2023Q3 96% Compliance (27 total landings) (1 non-compliant)

2022Q3 83% Compliance (48 total landings) (8 non-compliant)



## VFR Aircraft Departure NAP

2023Q3 95% Compliance (256 total departures) (14 non-compliant)

2022Q3 89% Compliance (233 total departures) (26 non-compliant)



## North Field Quiet Hours NAP

2023Q3 87% Compliance (212 total departures) (28 non-compliant)

2022Q3
76% Compliance
(154 total departures)
(37 non-compliant)

# Quartely North Field Quiet Hours NAP Non-Compliant Per Quarter



## © 2004 GDT, Inc. and its licensors, Rel. 07/2004 © MapBox © OpenStreetMap Operation Details Beacon Code: B737 AC Type: Operation Type: Departure Runway: 8/22/2017 10:16:59 PM Date/Time: Arrivals Departures Heading: 349 Touch and Go Elevation: