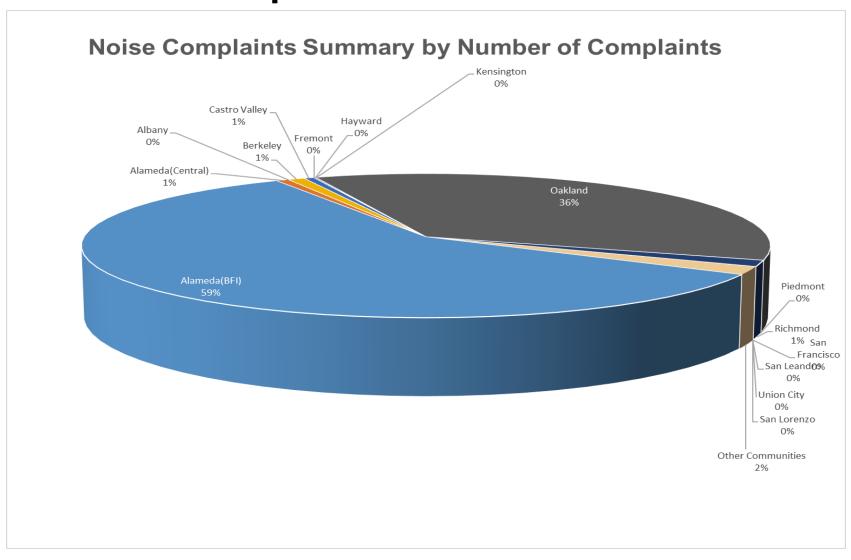

# Number of Complaints September 2023

#### Oakland International Airport Noise Complaint Summary September 2023

| September 2023                           |                          |            |  |  |  |  |
|------------------------------------------|--------------------------|------------|--|--|--|--|
| Community                                | Callers                  | Complaints |  |  |  |  |
| Alameda(BFI)                             | 185                      | 5299       |  |  |  |  |
| Alameda(Central)                         | 15                       | 60         |  |  |  |  |
| Albany                                   | 0                        | 0          |  |  |  |  |
| Berkeley                                 | 2                        | 79         |  |  |  |  |
| Castro Valley                            | 1                        | 48         |  |  |  |  |
| Fremont                                  | 1                        | 1          |  |  |  |  |
| Hayw ard                                 | 3                        | 10         |  |  |  |  |
| Kensington                               | 0                        | 0          |  |  |  |  |
| Oakland                                  | 15                       | 3252       |  |  |  |  |
| Piedmont                                 | 1                        | 2          |  |  |  |  |
| Richmond                                 | 2                        | 124        |  |  |  |  |
| San Francisco                            | 1                        | 1          |  |  |  |  |
| San Leandro                              | 1                        | 1          |  |  |  |  |
| Union City                               | 0                        | 0          |  |  |  |  |
| San Lorenzo                              | 1                        | 1          |  |  |  |  |
| Other Communities                        | 31                       | 159        |  |  |  |  |
| Total                                    | 259                      | 9037       |  |  |  |  |
| Co                                       | mplaints by Type         |            |  |  |  |  |
| E-mail                                   | 4                        | 781        |  |  |  |  |
| View point App                           | 4                        | 256        |  |  |  |  |
| Comp                                     | laints by Time of Day    |            |  |  |  |  |
| Day ( 0700 - 1900 )                      | 2                        | 2355       |  |  |  |  |
| Evening ( 1900 - 2200 )                  | !                        | 948        |  |  |  |  |
| Night ( 2200 - 0700 )                    |                          | 5734       |  |  |  |  |
| Com plair                                | nts by Type of Operation |            |  |  |  |  |
| Arrivals                                 | 3302                     |            |  |  |  |  |
| Departures                               | 5461                     |            |  |  |  |  |
| Over-flights                             | 96                       |            |  |  |  |  |
| Touch & Go                               | ,                        | 178        |  |  |  |  |
| Not Linked to an Operation               |                          | 0          |  |  |  |  |
| Compla                                   | ints by Type of Aircraft |            |  |  |  |  |
| Business Jet                             | 529                      |            |  |  |  |  |
| Helicopter                               | 70                       |            |  |  |  |  |
| Jet                                      | 7679                     |            |  |  |  |  |
| Military                                 |                          | 0          |  |  |  |  |
| Not Reported (not linked to an aircraft) | 0                        |            |  |  |  |  |
| Other (Type information not available)   | 28                       |            |  |  |  |  |
| Propeller                                |                          | 515        |  |  |  |  |
| Turbo-prop                               | :                        | 216        |  |  |  |  |