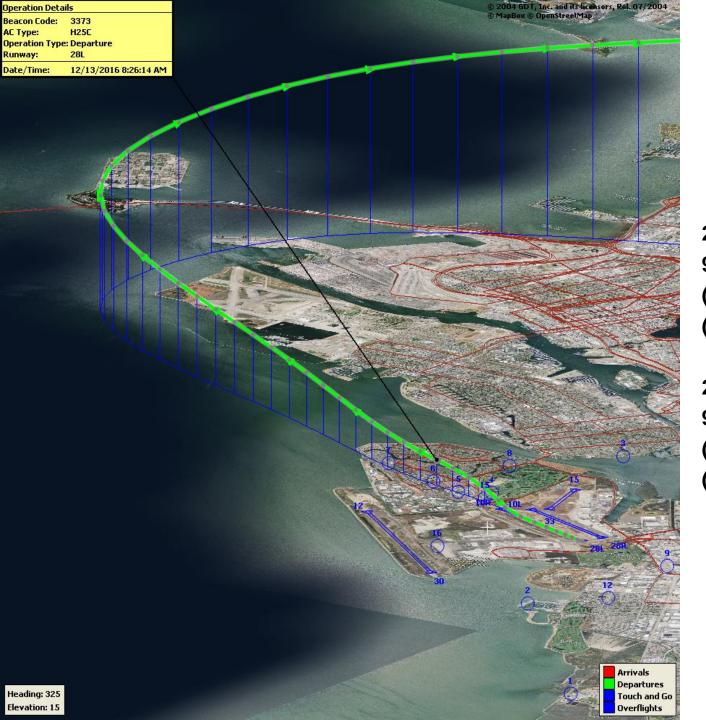

| 1%                                                                |  |  |  |  |  |  |  |
| Total 100 Degree Radial Turbojet Landings     | 1,112        | 19         | 932    | 14                                                                |  |  |  |  |  |  |  |
| Engine Runup Program Compliance               | 100%         | 0%         | 82%    | 18%                                                               |  |  |  |  |  |  |  |
| Total Evening and Nighttime Engine Runups     | 7            | 0          | 11     | 2                                                                 |  |  |  |  |  |  |  |
| Note: N/C means non-compliant. Percentage     | /alues are r | ounded out |        | Note: N/C means non-compliant. Percentage values are rounded out. |  |  |  |  |  |  |  |



### Runway 28R/L Jet Departure NAP

2023Q3
94% Compliance
(2,137 total departures)
(128 non-compliant)

2022Q3
94% Compliance
(2,483 total departures)
(157 non-compliant)

# **RUNWAY 33 JET DEPARTURES THIRD Quarter 2023**





### Runway 10R/L Jet Landing NAP

2023Q3 96% Compliance (27 total landings) (1 non-compliant)

2022Q3 83% Compliance (48 total landings) (8 non-compliant)



## VFR Aircraft Departure NAP

2023Q3 95% Compliance (256 total departures) (14 non-compliant)

2022Q3 89% Compliance (233 total departures) (26 non-compliant)



## North Field Quiet Hours NAP

2023Q3 87% Compliance (212 total departures) (28 non-compliant)

2022Q3
76% Compliance
(154 total departures)
(37 non-compliant)

# Quartely North Field Quiet Hours NAP Non-Compliant Per Quarter



## © 2004 GDT, Inc.