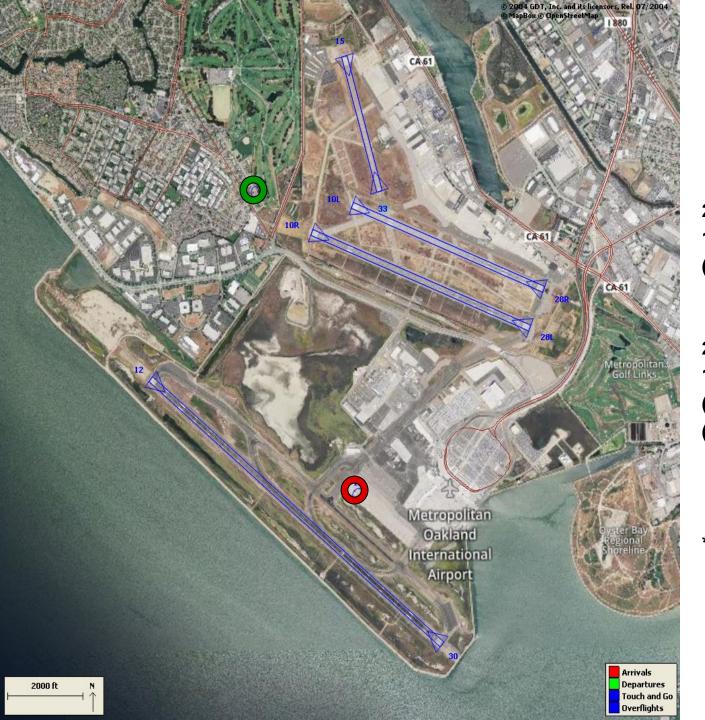

## © 2004 GDT, Inc. and its licensors, Rel. 07/2004 © MapBox © OpenStreetMap Operation Details Beacon Code: B737 AC Type: Operation Type: Departure Runway: 8/22/2017 10:16:59 PM Date/Time: Arrivals Departures Heading: 349 Touch and Go Elevation: 59 Overflights

### 2004 GDT, Inc. and its licensors, Rel. 07/2004 MapBox © OpenStreetMap Operation Details Beacon Code: 3777 B737 AC Type: Operation Type: Departure Runway: 3/15/2017 9:53:47 AM Date/Time: Arrivals Departures Heading: 328 Touch and Go Elevation: 21 Overflights