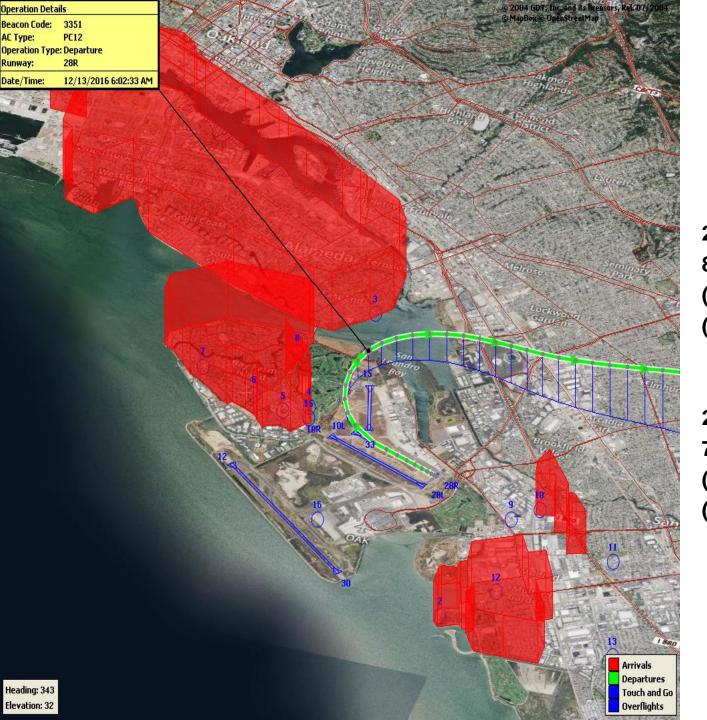

|  |  |  |  |  |  |  |
| Note: N/C means non-compliant. Percentage     | /alues are r | ounded out |        | Note: N/C means non-compliant. Percentage values are rounded out. |  |  |  |  |  |  |  |



### Runway 28R/L Jet Departure NAP

2023Q3
94% Compliance
(2,137 total departures)
(128 non-compliant)

2022Q3
94% Compliance
(2,483 total departures)
(157 non-compliant)

# **RUNWAY 33 JET DEPARTURES THIRD Quarter 2023**





### Runway 10R/L Jet Landing NAP

2023Q3 96% Compliance (27 total landings) (1 non-compliant)

2022Q3 83% Compliance (48 total landings) (8 non-compliant)



## VFR Aircraft Departure NAP

2023Q3 95% Compliance (256 total departures) (14 non-compliant)

2022Q3 89% Compliance (233 total departures) (26 non-compliant)



## North Field Quiet Hours NAP

2023Q3 87% Compliance (212 total departures) (28 non-compliant)

2022Q3
76% Compliance
(154 total departures)
(37 non-compliant)

# Quartely North Field Quiet Hours NAP Non-Compliant Per Quarter



## © 2004 GDT, Inc. and its licensors, Rel. 07/2004 © MapBox © OpenStreetMap Operation Details Beacon Code: B737 AC Type: Operation Type: Departure Runway: 8/22/2017 10:16:59 PM Date/Time: Arrivals Departures Heading: 349 Touch and Go Elevation: 59 Overflights

## Night Time Departure NAP

2023Q3 99% Compliance (3,375 total departures) (29 non-compliant)

\*REBAS Gate non-compliant = 24

2022Q3 99% Compliance (3,776 total departures) (27 non-compliant)

### Quarterly Night Time NAP Non-Compliant Count Per Quarter





## Runway 12 Night Departure NAP

2023Q3 100