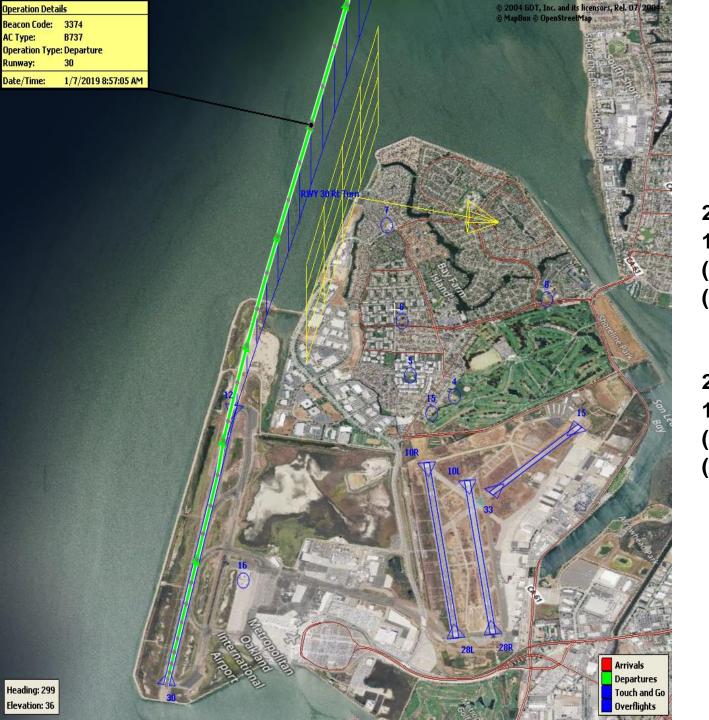

#### Runway 30 Bay Farm Right Turn NAP

2023Q3 100% Compliance (16,393 total departures) (2 non-compliant)

2022Q3 100% Compliance (18,890 total departures) (3 non-compliant)

#### Runway 30 East Turn NAP

2023Q3 100% Compliance (4,169 total departures) (3 non-compliant)

\*Excused Departures = 20

2022Q3 100% Compliance (4,634 total departures) (3 non-compliant)

100 Degree Radial At 3,000 ft. NAP