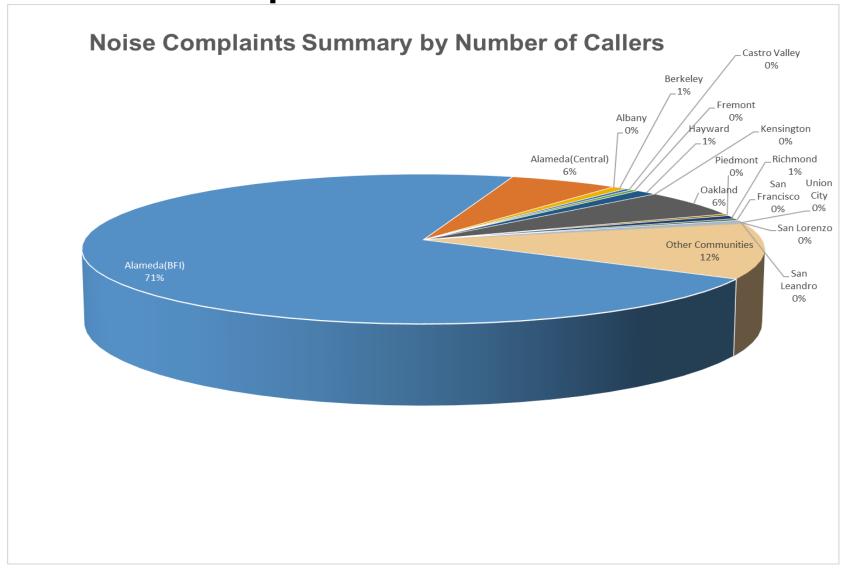

# Number of Callers July 2023

#### Oakland International Airport Noise Complaint Summary July 2023

| July 2023                                |                          |            |  |  |  |  |
|------------------------------------------|--------------------------|------------|--|--|--|--|
| Community                                | Callers                  | Complaints |  |  |  |  |
| Alameda(BFI)                             | 36                       | 971        |  |  |  |  |
| Alameda(Central)                         | 4                        | 9          |  |  |  |  |
| Albany                                   | 0                        | 0          |  |  |  |  |
| Berkeley                                 | 1                        | 32         |  |  |  |  |
| Castro Valley                            | 1                        | 16         |  |  |  |  |
| Fremont                                  | 0                        | 0          |  |  |  |  |
| Hayw ard                                 | 2                        | 20         |  |  |  |  |
| Kensington                               | 0                        | 0          |  |  |  |  |
| Oakland                                  | 11                       | 2583       |  |  |  |  |
| Piedmont                                 | 0                        | 0          |  |  |  |  |
| Richmond                                 | 1                        | 79         |  |  |  |  |
| San Francisco                            | 2                        | 2          |  |  |  |  |
| San Leandro                              | 1                        | 1          |  |  |  |  |
| Union City                               | 0                        | 0          |  |  |  |  |
| San Lorenzo                              | 0                        | 0          |  |  |  |  |
| Other Communities                        | 8                        | 14         |  |  |  |  |
| Total                                    | 67                       | 3727       |  |  |  |  |
| Co                                       | omplaints by Type        |            |  |  |  |  |
| E-mail                                   | 2                        | 471        |  |  |  |  |
| View point App                           | 1.                       | 256        |  |  |  |  |
| Comp                                     | laints by Time of Day    |            |  |  |  |  |
| Day ( 0700 - 1900 )                      | 5                        | 591        |  |  |  |  |
| Evening ( 1900 - 2200 )                  | Ş                        | 982        |  |  |  |  |
| Night ( 2200 - 0700 )                    |                          | 154        |  |  |  |  |
| Complair                                 | nts by Type of Operation |            |  |  |  |  |
| Arrivals                                 | 2                        | 2353       |  |  |  |  |
| Departures                               | 1.                       | 289        |  |  |  |  |
| Over-flights                             |                          | 13         |  |  |  |  |
| Touch & Go                               |                          | 72         |  |  |  |  |
| Not Linked to an Operation               |                          | 0          |  |  |  |  |
| Compla                                   | ints by Type of Aircraft |            |  |  |  |  |
| Business Jet                             | 1                        | 179        |  |  |  |  |
| Helicopter                               | 28                       |            |  |  |  |  |
| Jet                                      | 3262                     |            |  |  |  |  |
| Military                                 | 0                        |            |  |  |  |  |
| Not Reported (not linked to an aircraft) | 0                        |            |  |  |  |  |
| Other (Type information not available)   | 18                       |            |  |  |  |  |
| Propeller                                | 1                        | 193        |  |  |  |  |
| Turbo-prop                               |                          | 47         |  |  |  |  |