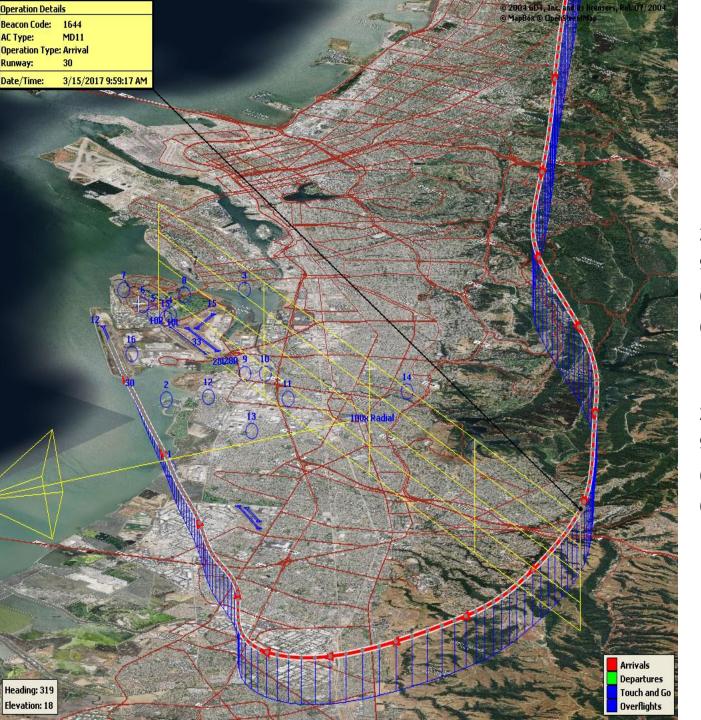

2023Q3 99% Compliance (946 total landings) (14 non-compliant)

2022Q3 98% Compliance (1,131 total landings) (19 non-compliant)