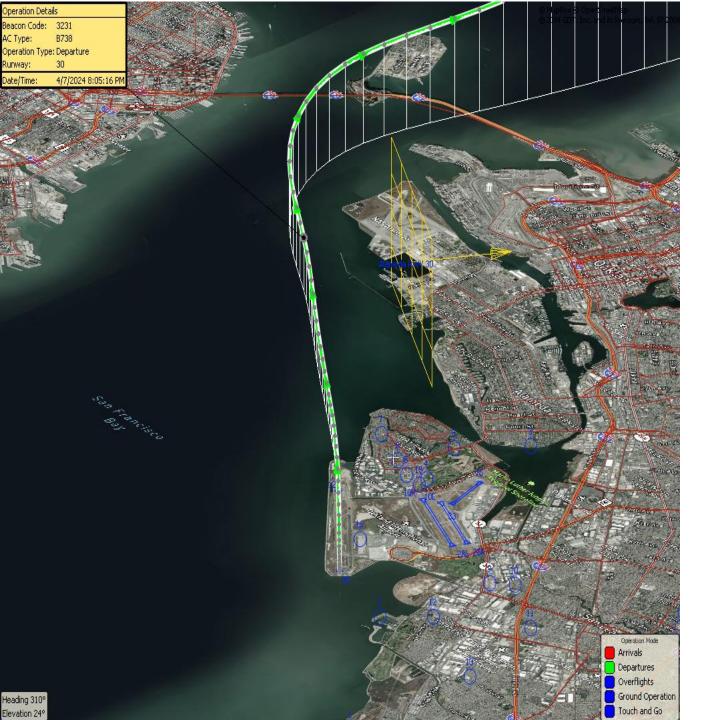

### Runway 30 East Turn NAP

2024Q2 100% Compliance (3,939 total departures) (0 non-compliant)

\*Excused Departures = 6

2023Q2 100% Compliance (3,954 total departures) (1 non-compliant)

100 Degree Radial At 3,000 ft. NAP