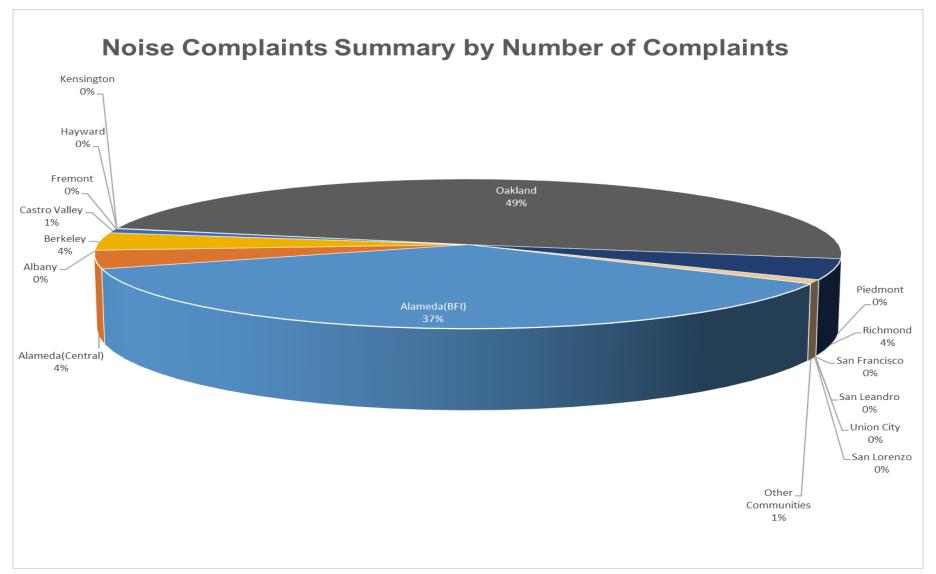

#### San Francisco Bay Oakland International Airport Noise Complaint Summary June 2024

| June 2024                                |                           |            |  |  |  |  |
|------------------------------------------|---------------------------|------------|--|--|--|--|
| Community                                | Callers                   | Complaints |  |  |  |  |
| Alameda(BFI)                             | 50                        | 1534       |  |  |  |  |
| Alameda(Central)                         | 6                         | 165        |  |  |  |  |
| Albany                                   | 0                         | 0          |  |  |  |  |
| Berkeley                                 | 2                         | 161        |  |  |  |  |
| Castro Valley                            | 1                         | 40         |  |  |  |  |
| Fremont                                  | 0                         | 0          |  |  |  |  |
| Hayw ard                                 | 3                         | 4          |  |  |  |  |
| Kensington                               | 0                         | 0          |  |  |  |  |
| Oakland                                  | 6                         | 2073       |  |  |  |  |
| Piedmont                                 | 0                         | 0          |  |  |  |  |
| Richmond                                 | 2                         | 187        |  |  |  |  |
| San Francisco                            | 0                         | 0          |  |  |  |  |
| San Leandro                              | 2                         | 2          |  |  |  |  |
| Union City                               | 0                         | 0          |  |  |  |  |
| San Lorenzo                              | 0                         | 0          |  |  |  |  |
| Other Communities                        | 6                         | 35         |  |  |  |  |
| Total                                    | 78                        | 4201       |  |  |  |  |
| Co                                       | omplaints by Type         |            |  |  |  |  |
| E-mail 2261                              |                           |            |  |  |  |  |
| View point App                           | 1                         | 940        |  |  |  |  |
| Comp                                     | plaints by Time of Day    |            |  |  |  |  |
| Day ( 0700 - 1900 )                      | 1                         | 067        |  |  |  |  |
| Evening ( 1900 - 2200 )                  | 1                         | 177        |  |  |  |  |
| Night ( 2200 - 0700 )                    | 1                         | 957        |  |  |  |  |
| Complai                                  | nts by Type of Operation  |            |  |  |  |  |
| Arrivals                                 | 1                         | 919        |  |  |  |  |
| Departures                               | 2                         | 000        |  |  |  |  |
| Over-flights                             |                           | 162        |  |  |  |  |
| Touch & Go                               |                           | 120        |  |  |  |  |
| Not Linked to an Operation               |                           | 0          |  |  |  |  |
| Compla                                   | aints by Type of Aircraft |            |  |  |  |  |
| Business Jet                             | !                         | 567        |  |  |  |  |
| Helicopter                               | 36                        |            |  |  |  |  |
| Jet                                      | 2973                      |            |  |  |  |  |
| Military                                 |                           | 0          |  |  |  |  |
| Not Reported (not linked to an aircraft) | 0                         |            |  |  |  |  |
| Other (Type information not available)   | 10                        |            |  |  |  |  |
| Propeller                                | 471                       |            |  |  |  |  |
| Turbo-prop                               |                           | 144        |  |  |  |  |

# Number of Complaints June 2024