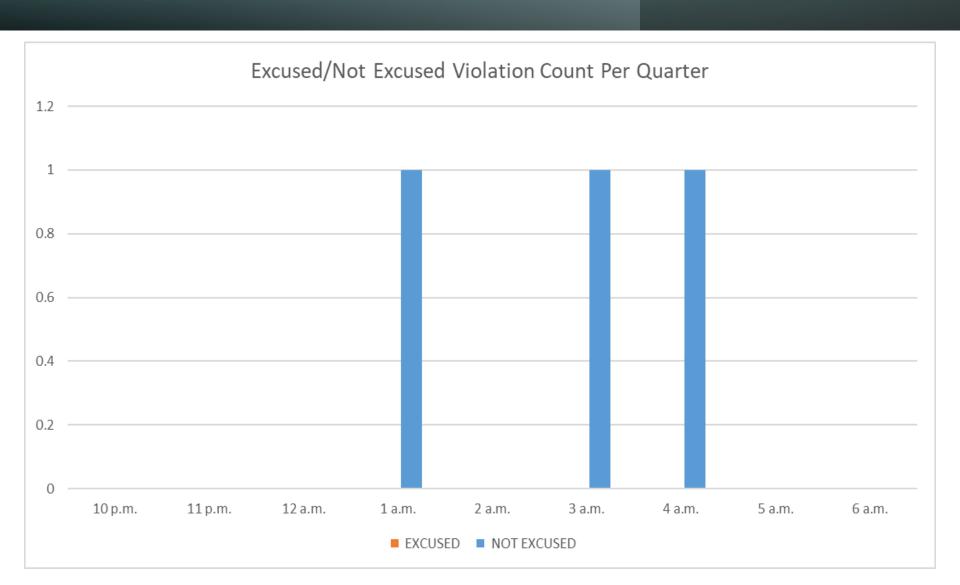

Hours NAP Non-Compliant Per Quarter



### © 2004 GDT, Inc. and its licensors, Rel. 07/2004 © MapBox © OpenStreetMap Operation Details Beacon Code: B737 AC Type: Operation Type: Departure Runway: 8/22/2017 10:16:59 PM Date/Time: Arrivals Departures Heading: 349 Touch and Go Elevation: 59 Overflights

### Night Time Departure NAP

2024Q2 99% Compliance (3,301 total departures) (35 non-compliant)

\*REBAS Gate non-compliant = 35

2023Q2 99% Compliance (3,617 total departures) (46 non-compliant)

### Quarterly Night Time NAP Non-Compliant Count Per Quarter





### Runway 12 Night Departure NAP

2024Q2 98% Compliance (137 total departures) (3 non-compliant)

2023Q2 96% Compliance (67 total departures) (3 non-compliant)

### Quartely Runway 12 Night Departure Non-Compliant Count Per Quarter





### Runway 30 Bay Farm Right Turn NAP

2024Q2 100% Compliance (15,699 total departures) (6 non-compliant)

2023Q2 100% Compliance (16,663 total departures) (2 non-compliant)



### Runway 30 East Turn NAP

2024Q2 100% Compliance (3,939 total departures) (0 non-compliant)

\*Excused Departures = 6

2023Q2 100% Compliance (3,954 total departures) (1 non-compliant)



100 Degree Radial At 3,000 ft. NAP

2024Q2 99% Compliance (840 total landings) (5 non-compliant)

2023Q2 98% Compliance (762 total landings) (13 non-compliant)

## 2004 GDT, Inc. and its licensors, Rel. 07/2004 МарВож © OpenStreetMap Metropolitan Oakland International Airport Arrivals Departures 2000 ft Touch and Go Overflights

### Engine Run-up NAP

2024Q1 100% Compliance (4 engine run-ups)\* (0 non-compliant)

2023Q1 100%