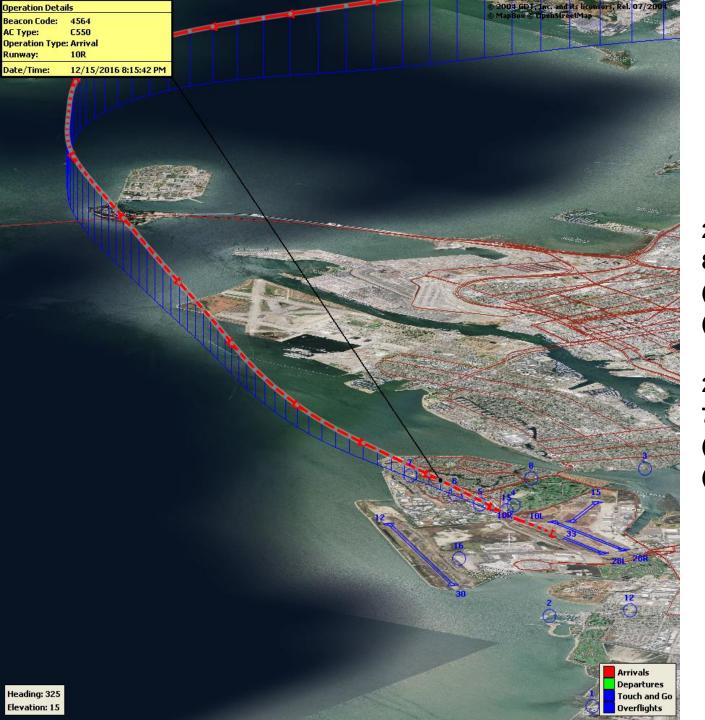

## 2004 GDT, Inc. and its licensors, Rel. 07/2004 МарВож © OpenStreetMap Metropolitan Oakland International Airport Arrivals Departures 2000 ft Touch and Go Overflights