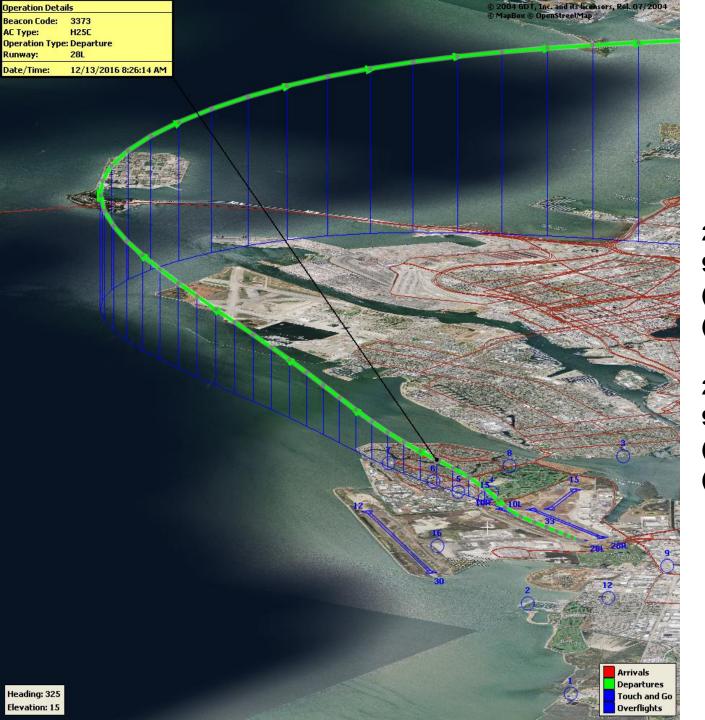

### © 2004 GDT, Inc. and its licensors, Rel. 07/2004 © MapBox © OpenStreetMap Operation Details Beacon Code: B737 AC Type: Operation Type: Departure Runway: 8/22/2017 10:16:59 PM Date/Time: Arrivals Departures Heading: 349 Touch and Go Elevation: 59 Overflights