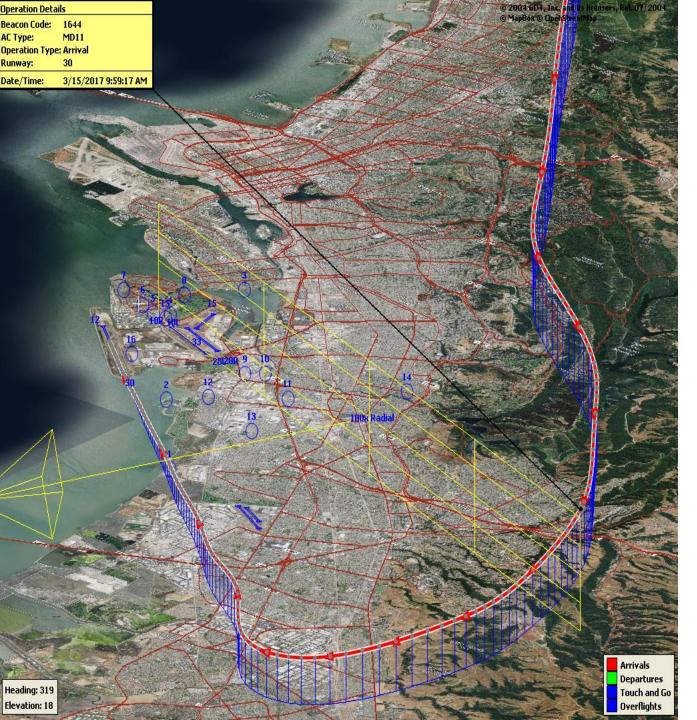

### © 2004 GDT, Inc. and its licensors, Rel. 07/2004 © MapBox © OpenStreetMap Operation Details Beacon Code: B737 AC Type: Operation Type: Departure Runway: 8/22/2017 10:16:59 PM Date/Time: Arrivals Departures Heading: 349 Touch and Go Elevation: 59 Overflights