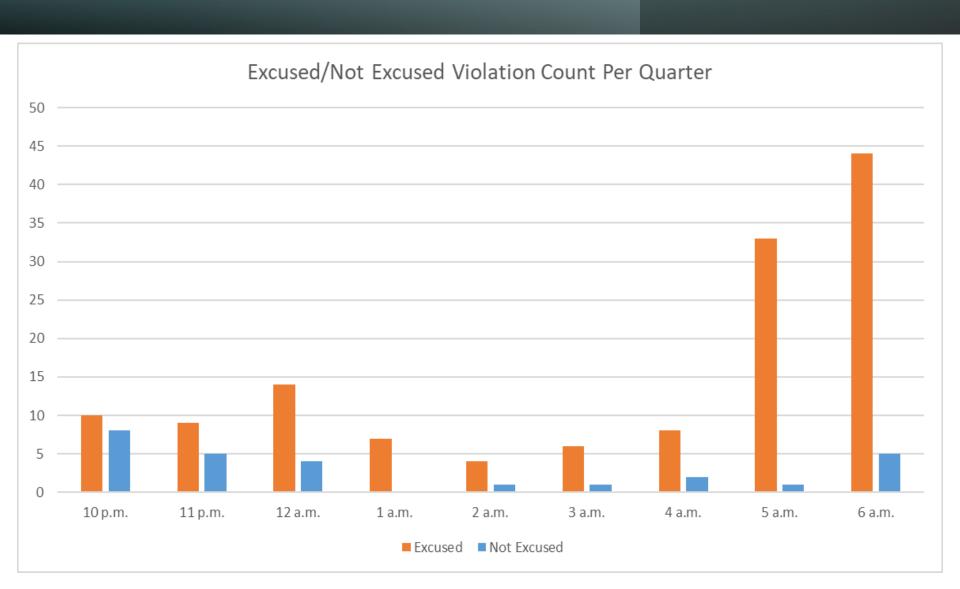

## North Field Quiet Hours NAP

2024Q2 90% Compliance (260 total departures) (27 non-compliant)

2023Q2 86% Compliance (196 total departures) (28 non-compliant)

## Quartely North Field Quiet Hours NAP Non-Compliant Per Quarter