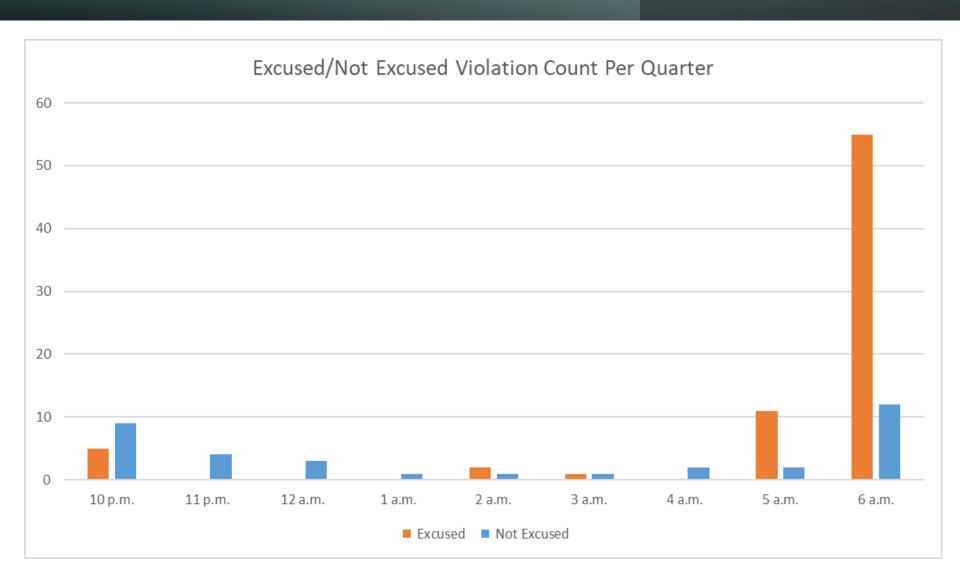

### Night Time Departure NAP

2024Q2 99% Compliance (3,301 total departures) (35 non-compliant)

\*REBAS Gate non-compliant = 35

2023Q2 99% Compliance (3,617 total departures) (46 non-compliant)

### Quarterly Night Time NAP Non-Compliant Count Per Quarter