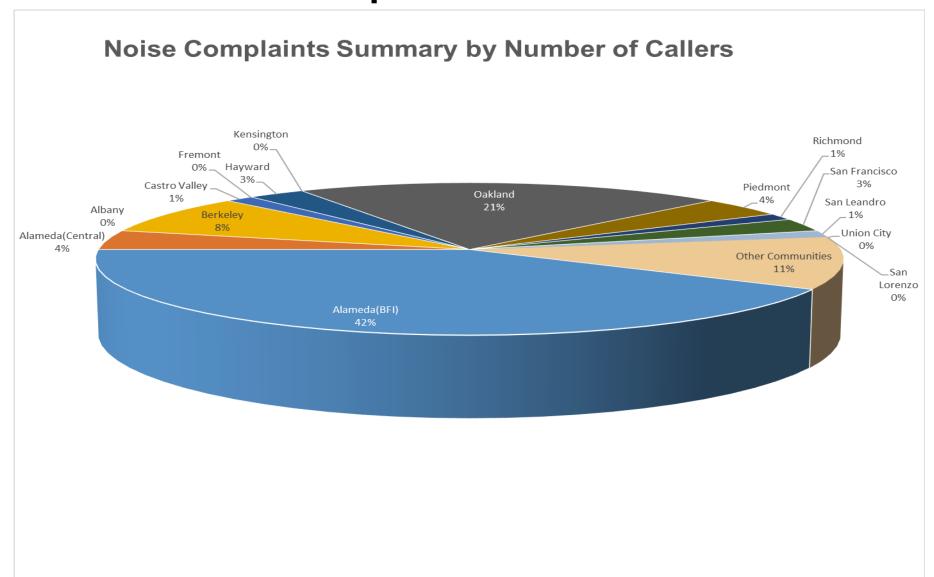

### San Francisco Bay Oakland International Airport Noise Complaint Summary April 2024

| April 2024                               |                           |            |  |  |  |  |
|------------------------------------------|---------------------------|------------|--|--|--|--|
| Community                                | Callers                   | Complaints |  |  |  |  |
| Alameda(BFI)                             | 30                        | 986        |  |  |  |  |
| Alameda(Central)                         | 3                         | 13         |  |  |  |  |
| Albany                                   | 0                         | 0          |  |  |  |  |
| Berkeley                                 | 6                         | 221        |  |  |  |  |
| Castro Valley                            | 1                         | 18         |  |  |  |  |
| Fremont                                  | 0                         | 0          |  |  |  |  |
| Hayw ard                                 | 2                         | 16         |  |  |  |  |
| Kensington                               | 0                         | 0          |  |  |  |  |
| Oakland                                  | 15                        | 1705       |  |  |  |  |
| Piedmont                                 | 3                         | 26         |  |  |  |  |
| Richmond                                 | 1                         | 78         |  |  |  |  |
| San Francisco                            | 2                         | 2          |  |  |  |  |
| San Leandro                              | 1                         | 45         |  |  |  |  |
| Union City                               | 0                         | 0          |  |  |  |  |
| San Lorenzo                              | 0                         | 0          |  |  |  |  |
| Other Communities                        | 8                         | 39         |  |  |  |  |
| Total                                    | 72                        | 3149       |  |  |  |  |
| C                                        | omplaints by Type         |            |  |  |  |  |
| E-mail 1752                              |                           |            |  |  |  |  |
| View point App                           | 1                         | 397        |  |  |  |  |
| Com                                      | plaints by Time of Day    |            |  |  |  |  |
| Day ( 0700 - 1900 )                      | Į į                       | 598        |  |  |  |  |
| Evening ( 1900 - 2200 )                  | 8                         | 357        |  |  |  |  |
| Night ( 2200 - 0700 )                    | 1                         | 694        |  |  |  |  |
| Complai                                  | ints by Type of Operation |            |  |  |  |  |
| Arrivals                                 |                           | 660        |  |  |  |  |
| Departures                               | 1                         | 226        |  |  |  |  |
| Over-flights                             | •                         | 165        |  |  |  |  |
| Touch & Go                               |                           | 98         |  |  |  |  |
| Not Linked to an Operation               |                           | 0          |  |  |  |  |
| Compl                                    | aints by Type of Aircraft |            |  |  |  |  |
| Business Jet                             | 2                         | 273        |  |  |  |  |
| Helicopter                               | 52                        |            |  |  |  |  |
| Jet                                      | 2334                      |            |  |  |  |  |
| Military                                 |                           | 0          |  |  |  |  |
| Not Reported (not linked to an aircraft) | 0                         |            |  |  |  |  |
| Other (Type information not available)   | 37                        |            |  |  |  |  |
| Propeller 352                            |                           |            |  |  |  |  |
| Turbo-prop                               | ,                         | 101        |  |  |  |  |

## Number of Callers April 2024