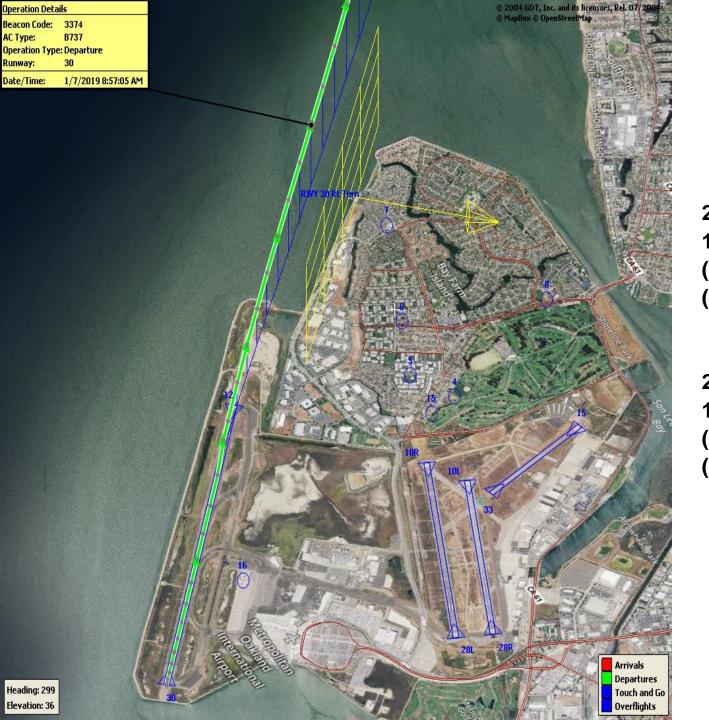

### Runway 30 Bay Farm Right Turn NAP

2024Q2 100% Compliance (15,699 total departures) (6 non-compliant)

2023Q2 100% Compliance (16,663 total departures) (2 non-compliant)