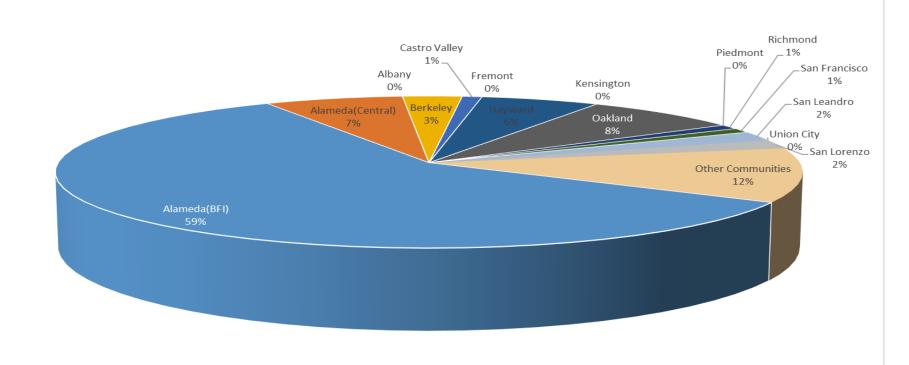

### San Francisco Bay Oakland International Airport Noise Complaint Summary May 2024

| May 2024                                  |                           |            |  |  |  |  |  |
|-------------------------------------------|---------------------------|------------|--|--|--|--|--|
| Community                                 | Callers                   | Complaints |  |  |  |  |  |
| Alameda(BFI)                              | 61                        | 1515       |  |  |  |  |  |
| Alameda(Central)                          | 7                         | 71         |  |  |  |  |  |
| Albany                                    | 0                         | 0          |  |  |  |  |  |
| Berkeley                                  | 3                         | 207        |  |  |  |  |  |
| Castro Valley                             | 1                         | 44         |  |  |  |  |  |
| Fremont                                   | 0                         | 0          |  |  |  |  |  |
| Hayw ard                                  | 6                         | 18         |  |  |  |  |  |
| Kensington                                | 0                         | 0          |  |  |  |  |  |
| Oakland                                   | 8                         | 2504       |  |  |  |  |  |
| Piedmont                                  | 0                         | 0          |  |  |  |  |  |
| Richmond                                  | 1                         | 45         |  |  |  |  |  |
| San Francisco                             | 1                         | 2          |  |  |  |  |  |
| San Leandro                               | 2                         | 9          |  |  |  |  |  |
| Union City                                | 0                         | 0          |  |  |  |  |  |
| San Lorenzo                               | 2                         | 9          |  |  |  |  |  |
| Other Communities                         | 12                        | 46         |  |  |  |  |  |
| Total                                     | 104                       | 4470       |  |  |  |  |  |
| C                                         | omplaints by Type         |            |  |  |  |  |  |
| E-mail                                    | 2                         | 2557       |  |  |  |  |  |
| View point App                            | 1                         | 913        |  |  |  |  |  |
| Comp                                      | plaints by Time of Day    |            |  |  |  |  |  |
| Day ( 0700 - 1900 )                       |                           | 888        |  |  |  |  |  |
| Evening ( 1900 - 2200 )                   |                           | 702        |  |  |  |  |  |
| Night ( 2200 - 0700 )                     | 2                         | 2880       |  |  |  |  |  |
| Complai                                   | nts by Type of Operation  |            |  |  |  |  |  |
| Arrivals                                  | 2                         | 2455       |  |  |  |  |  |
| Departures                                | 1895                      |            |  |  |  |  |  |
| Over-flights                              |                           | 51         |  |  |  |  |  |
| Touch & Go                                |                           | 69         |  |  |  |  |  |
| Not Linked to an Operation                |                           | 0          |  |  |  |  |  |
| Compla                                    | aints by Type of Aircraft |            |  |  |  |  |  |
| Business Jet                              | 231                       |            |  |  |  |  |  |
| Helicopter                                | 40                        |            |  |  |  |  |  |
| Jet                                       | 3875                      |            |  |  |  |  |  |
| Military                                  | 0                         |            |  |  |  |  |  |
| Not Reported (not linked to an aircraft)  |                           | 0          |  |  |  |  |  |
| Other (Type information not available) 14 |                           |            |  |  |  |  |  |
| Propeller                                 | 246                       |            |  |  |  |  |  |
| Turbo-prop                                |                           | 64         |  |  |  |  |  |

## Number of Callers May 2024