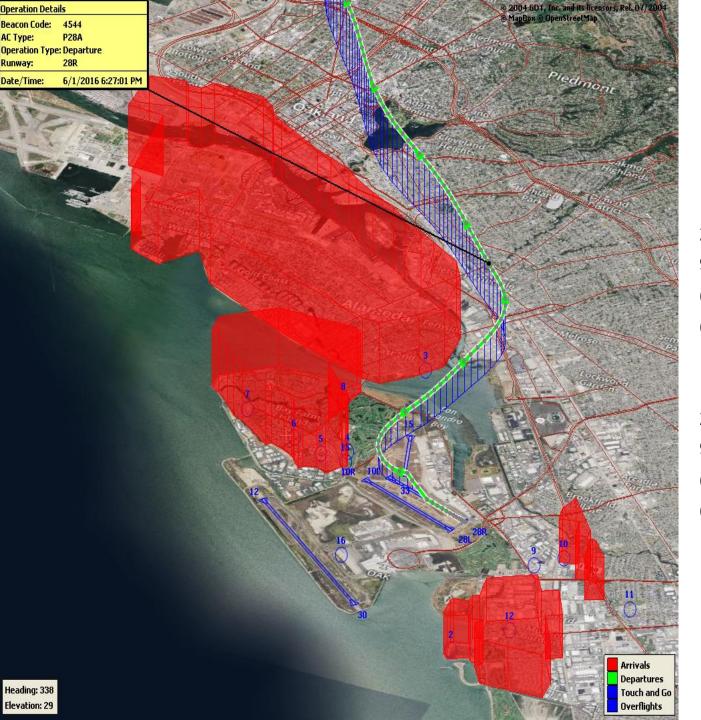

### Runway 28R/L Jet Departure NAP

2024Q2 93% Compliance (2,654 total departures) (180 non-compliant)

2023Q2 93% Compliance (2,220 total departures) (159 non-compliant)