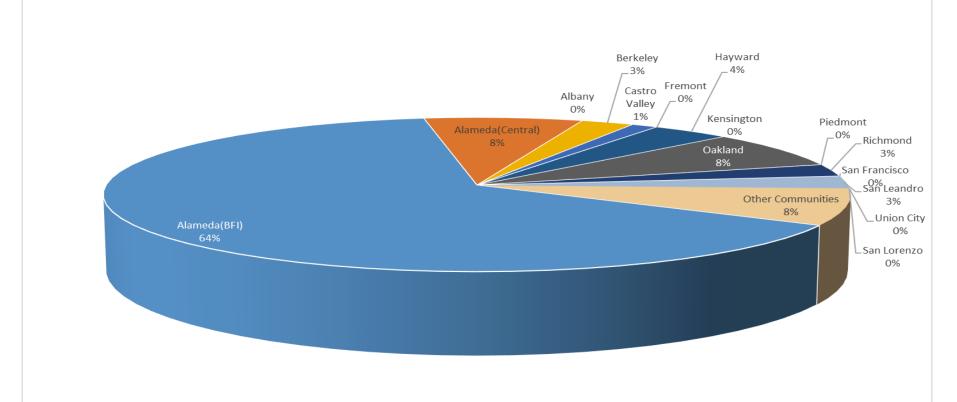

### San Francisco Bay Oakland International Airport Noise Complaint Summary May 2024

| May 2024                                  |                           |            |  |  |  |  |  |
|-------------------------------------------|---------------------------|------------|--|--|--|--|--|
| Community                                 | Callers                   | Complaints |  |  |  |  |  |
| Alameda(BFI)                              | 61                        | 1515       |  |  |  |  |  |
| Alameda(Central)                          | 7                         | 71         |  |  |  |  |  |
| Albany                                    | 0                         | 0          |  |  |  |  |  |
| Berkeley                                  | 3                         | 207        |  |  |  |  |  |
| Castro Valley                             | 1                         | 44         |  |  |  |  |  |
| Fremont                                   | 0                         | 0          |  |  |  |  |  |
| Hayw ard                                  | 6                         | 18         |  |  |  |  |  |
| Kensington                                | 0                         | 0          |  |  |  |  |  |
| Oakland                                   | 8                         | 2504       |  |  |  |  |  |
| Piedmont                                  | 0                         | 0          |  |  |  |  |  |
| Richmond                                  | 1                         | 45         |  |  |  |  |  |
| San Francisco                             | 1                         | 2          |  |  |  |  |  |
| San Leandro                               | 2                         | 9          |  |  |  |  |  |
| Union City                                | 0                         | 0          |  |  |  |  |  |
| San Lorenzo                               | 2                         | 9          |  |  |  |  |  |
| Other Communities                         | 12                        | 46         |  |  |  |  |  |
| Total                                     | 104                       | 4470       |  |  |  |  |  |
| C                                         | omplaints by Type         |            |  |  |  |  |  |
| E-mail                                    | 2                         | 2557       |  |  |  |  |  |
| View point App                            | 1                         | 913        |  |  |  |  |  |
| Comp                                      | plaints by Time of Day    |            |  |  |  |  |  |
| Day ( 0700 - 1900 )                       |                           | 888        |  |  |  |  |  |
| Evening ( 1900 - 2200 )                   |                           | 702        |  |  |  |  |  |
| Night ( 2200 - 0700 )                     | 2                         | 2880       |  |  |  |  |  |
| Complai                                   | nts by Type of Operation  |            |  |  |  |  |  |
| Arrivals                                  | 2                         | 2455       |  |  |  |  |  |
| Departures                                | 1895                      |            |  |  |  |  |  |
| Over-flights                              |                           | 51         |  |  |  |  |  |
| Touch & Go                                |                           | 69         |  |  |  |  |  |
| Not Linked to an Operation                |                           | 0          |  |  |  |  |  |
| Compla                                    | aints by Type of Aircraft |            |  |  |  |  |  |
| Business Jet                              | 231                       |            |  |  |  |  |  |
| Helicopter                                | 40                        |            |  |  |  |  |  |
| Jet                                       | 3875                      |            |  |  |  |  |  |
| Military                                  | 0                         |            |  |  |  |  |  |
| Not Reported (not linked to an aircraft)  |                           | 0          |  |  |  |  |  |
| Other (Type information not available) 14 |                           |            |  |  |  |  |  |
| Propeller                                 | 246                       |            |  |  |  |  |  |
| Turbo-prop                                |                           | 64         |  |  |  |  |  |

## Number of Callers May 2024