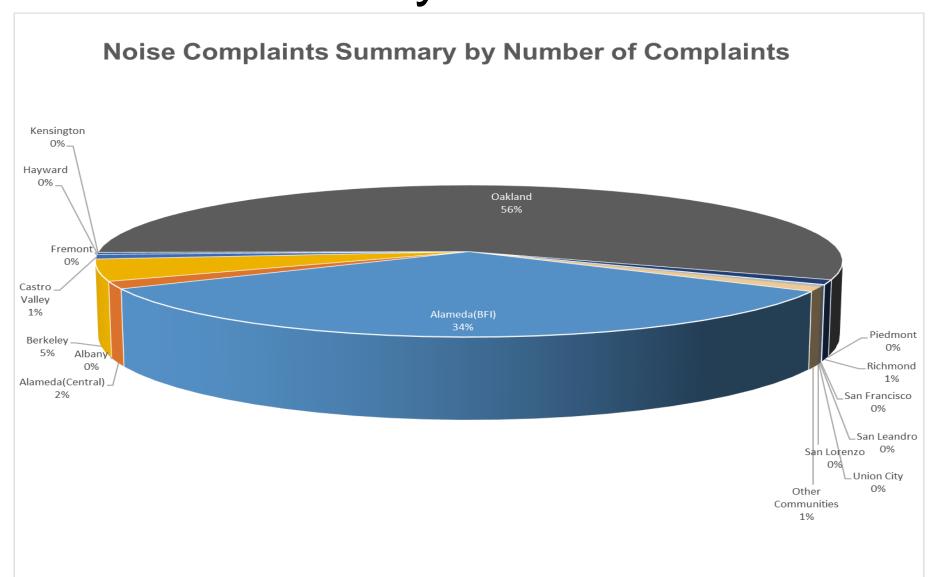

### San Francisco Bay Oakland International Airport Noise Complaint Summary April 2024

| April 2024                               |                           |            |  |  |  |  |
|------------------------------------------|---------------------------|------------|--|--|--|--|
| Community                                | Callers                   | Complaints |  |  |  |  |
| Alameda(BFI)                             | 30                        | 986        |  |  |  |  |
| Alameda(Central)                         | 3                         | 13         |  |  |  |  |
| Albany                                   | 0                         | 0          |  |  |  |  |
| Berkeley                                 | 6                         | 221        |  |  |  |  |
| Castro Valley                            | 1                         | 18         |  |  |  |  |
| Fremont                                  | 0                         | 0          |  |  |  |  |
| Hayw ard                                 | 2                         | 16         |  |  |  |  |
| Kensington                               | 0                         | 0          |  |  |  |  |
| Oakland                                  | 15                        | 1705       |  |  |  |  |
| Piedmont                                 | 3                         | 26         |  |  |  |  |
| Richmond                                 | 1                         | 78         |  |  |  |  |
| San Francisco                            | 2                         | 2          |  |  |  |  |
| San Leandro                              | 1                         | 45         |  |  |  |  |
| Union City                               | 0                         | 0          |  |  |  |  |
| San Lorenzo                              | 0                         | 0          |  |  |  |  |
| Other Communities                        | 8                         | 39         |  |  |  |  |
| Total                                    | 72                        | 3149       |  |  |  |  |
| C                                        | omplaints by Type         |            |  |  |  |  |
| E-mail 1752                              |                           |            |  |  |  |  |
| View point App                           | 1                         | 397        |  |  |  |  |
| Com                                      | plaints by Time of Day    |            |  |  |  |  |
| Day ( 0700 - 1900 )                      | Į į                       | 598        |  |  |  |  |
| Evening ( 1900 - 2200 )                  | 8                         | 357        |  |  |  |  |
| Night ( 2200 - 0700 )                    | 1                         | 694        |  |  |  |  |
| Complai                                  | ints by Type of Operation |            |  |  |  |  |
| Arrivals                                 |                           | 660        |  |  |  |  |
| Departures                               | 1                         | 226        |  |  |  |  |
| Over-flights                             | •                         | 165        |  |  |  |  |
| Touch & Go                               |                           | 98         |  |  |  |  |
| Not Linked to an Operation               |                           | 0          |  |  |  |  |
| Compl                                    | aints by Type of Aircraft |            |  |  |  |  |
| Business Jet                             | 2                         | 273        |  |  |  |  |
| Helicopter                               | 52                        |            |  |  |  |  |
| Jet                                      | 2334                      |            |  |  |  |  |
| Military                                 |                           | 0          |  |  |  |  |
| Not Reported (not linked to an aircraft) | 0                         |            |  |  |  |  |
| Other (Type information not available)   | 37                        |            |  |  |  |  |
| Propeller 352                            |                           |            |  |  |  |  |
| Turbo-prop                               | ,                         | 101        |  |  |  |  |

## Number of Complaints April 2024