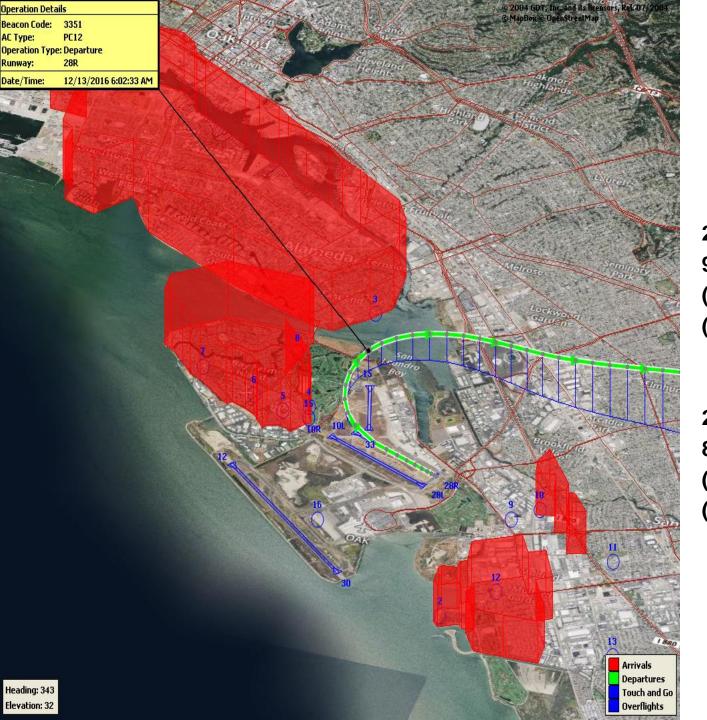

### VFR Aircraft Departure NAP

2024Q2 97% Compliance (319 total departures) (10 non-compliant)

2023Q2 96% Compliance (260 total departures) (11 non-compliant)