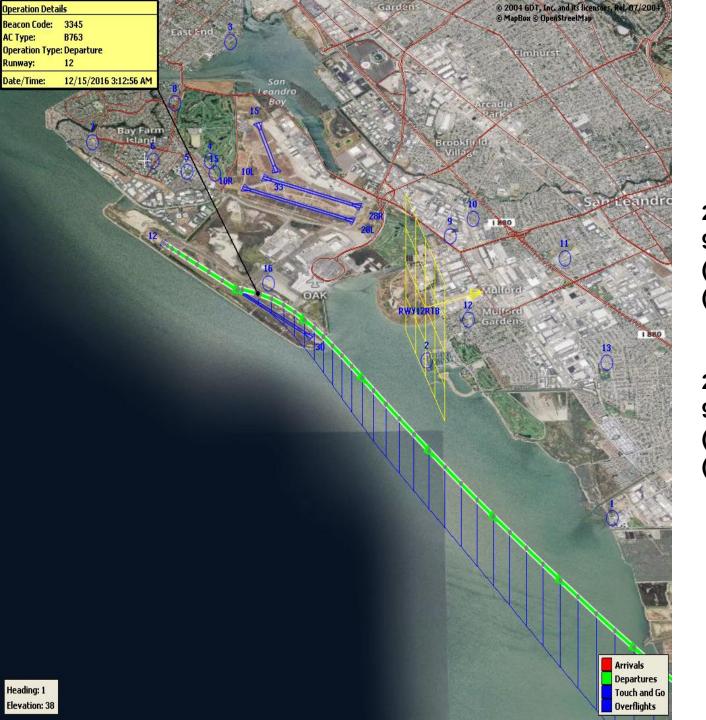

### Runway 12 Night Departure NAP

2024Q2 98% Compliance (137 total departures) (3 non-compliant)

2023Q2 96% Compliance (67 total departures) (3 non-compliant)