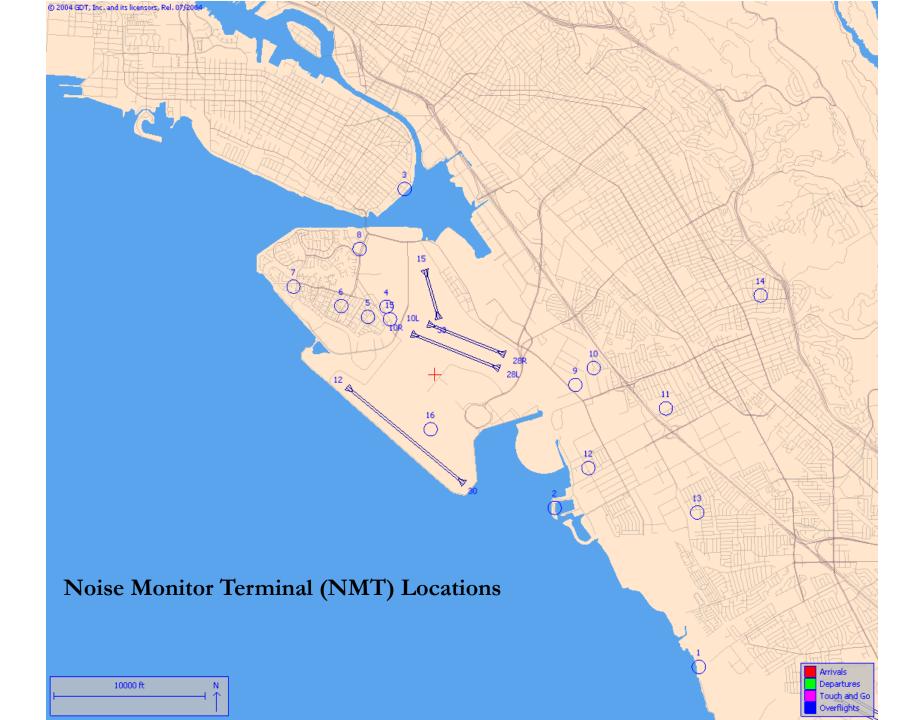

#### Second Quarter 2024 (10:00 p.m. to 7:00 a.m.)

| NMT      | Aircraft Noise             | Aircraft Noise Events<br>SEL 80 - 84.9 dBA |                    |                             | Aircraft Noise Events<br>SEL 85 - 89.9 dBA |                    |                             | A      | Total<br>Aircraft  |                             |                 |
|----------|----------------------------|--------------------------------------------|--------------------|-----------------------------|--------------------------------------------|--------------------|-----------------------------|--------|--------------------|-----------------------------|-----------------|
| Number   | Events Below<br>SEL 80 dBA | Amount                                     | Nightly<br>Average | As Percentage of Departures | Amount                                     | Nightly<br>Average | As Percentage of Departures | Amount | Nightly<br>Average | As Percentage of Departures | Noise<br>Events |
| 1        | 0                          | 0                                          | 0.0                | 0.0%                        | 0                                          | 0.0                | 0.0%                        | 0      | 0.0                | 0.0%                        | 0               |
| 2        | 0                          | 0                                          | 0.0                | 0.0%                        | 0                                          | 0.0                | 0.0%                        | 0      | 0.0                | 0.0%                        | 0               |
| 3        | 57                         | 4                                          | 0.0                | 0.7%                        | 1                                          | 0.0                | 0.2%                        | 0      | 0.0                | 0.0%                        | 62              |
| 4        | 69                         | 60                                         | 0.7                | 10.6%                       | 46                                         | 0.5                | 8.1%                        | 64     | 0.7                | 11.3%                       | 239             |
| 5        | 88                         | 23                                         | 0.3                | 4.1%                        | 23                                         | 0.3                | 4.1%                        | 74     | 0.8                | 13.1%                       | 208             |
| 6        | 68                         | 19                                         | 0.2                | 3.4%                        | 37                                         | 0.4                | 6.5%                        | 50     | 0.6                | 8.8%                        | 174             |
| 7        | 25                         | 25                                         | 0.3                | 4.4%                        | 51                                         | 0.6                | 9.0%                        | 10     | 0.1                | 1.8%                        | 111             |
| 8        | 65                         | 34                                         | 0.4                | 6.0%                        | 1                                          | 0.0                | 0.2%                        | 0      | 0.0                | 0.0%                        | 100             |
| 9        | 14                         | 4                                          | 0.0                | 0.7%                        | 1                                          | 0.0                | 0.2%                        | 4      | 0.0                | 0.7%                        | 23              |
| 10       | 64                         | 9                                          | 0.1                | 1.6%                        | 3                                          | 0.0                | 0.5%                        | 2      | 0.0                | 0.4%                        | 78              |
| 11       | 2                          | 2                                          | 0.0                | 0.4%                        | 3                                          | 0.0                | 0.5%                        | 1      | 0.0                | 0.2%                        | 8               |
| 12       | 7                          | 2                                          | 0.0                | 0.4%                        | 1                                          | 0.0                | 0.2%                        | 0      | 0.0                | 0.0%                        | 10              |
| 13       | 6                          | 0                                          | 0.0                | 0.0%                        | 1                                          | 0.0                | 0.2%                        | 0      | 0.0                | 0.0%                        | 7               |
| 14       | 34                         | 0                                          | 0.0                | 0.0%                        | 0                                          | 0.0                | 0.0%                        | 0      | 0.0                | 0.0%                        | 34              |
| All NMTs | 499                        | 182                                        | 2                  | 0                           | 168                                        | 2                  | 0                           | 205    | 2                  | 0                           | 1054            |

#### Second Quarter 2024 (10:00 p.m. to 7:00 a.m.)

| NMT    | NMT Aircraft Noise Events Below |        | Aircraft Noise Events<br>SEL 80 - 84.9 dBA |                             |        | Aircraft Noise Events<br>SEL 85 - 89.9 dBA |                             |        | Aircraft Noise Events<br>SEL ≥ 90 dBA |                             |                 |
|--------|---------------------------------|--------|--------------------------------------------|-----------------------------|--------|--------------------------------------------|-----------------------------|--------|---------------------------------------|-----------------------------|-----------------|
| Number | SEL 80 dBA                      | Amount | Nightly<br>Average                         | As Percentage of Departures | Amount | Nightly<br>Average                         | As Percentage of Departures | Amount | Nightly<br>Average                    | As Percentage of Departures | Noise<br>Events |
| 3      | 57                              | 4      | 0.0                                        | 1.7%                        | 1      | 0.0                                        | 0.4%                        | 0      | 0.0                                   | 0.0%                        | 62              |
| 4      | 69                              | 60     | 0.7                                        | 25.1%                       | 46     | 0.5                                        | 19.2%                       | 64     | 0.7                                   | 26.8%                       | 239             |
| 5      | 88                              | 23     | 0.3                                        | 9.6%                        | 23     | 0.3                                        | 9.6%                        | 74     | 0.8                                   | 31.0%                       | 208             |
| 6      | 68                              | 19     | 0.2                                        | 7.9%                        | 37     | 0.4                                        | 15.5%                       | 50     | 0.6                                   | 20.9%                       | 174             |
| 7      | 25                              | 25     | 0.3                                        | 10.5%                       | 51     | 0.6                                        | 21.3%                       | 10     | 0.1                                   | 4.2%                        | 111             |
| 8      | 65                              | 34     | 0.4                                        | 14.2%                       | 1      | 0.0                                        | 0.4%                        | 0      | 0.0                                   | 0.0%                        | 100             |
| Total  | 372                             | 165    | 1.8                                        |                             | 159    | 1.8                                        |                             | 198    | 2.2                                   |                             | 894             |

#### Second Quarter 2024 (10:00 p.m. to 7:00 a.m.)

| NMT Aircraft Noise Events Below |            | Aircraft Noise Events<br>SEL 80 - 84.9 dBA |                    |                             | Aircraft Noise Events<br>SEL 85 - 89.9 dBA |                    |                             | Aircraft Noise Events<br>SEL ≥ 90 dBA |                    |                             | Total<br>Aircraft |
|---------------------------------|------------|--------------------------------------------|--------------------|-----------------------------|--------------------------------------------|--------------------|-----------------------------|---------------------------------------|--------------------|-----------------------------|-------------------|
| Number                          | SEL 80 dBA | Amount                                     | Nightly<br>Average | As Percentage of Departures | Amount                                     | Nightly<br>Average | As Percentage of Departures | Amount                                | Nightly<br>Average | As Percentage of Departures | Noise<br>Events   |
| 2                               | 0          | 0                                          | 0.0                | 0.0%                        | 0                                          | 0.0                | 0.0%                        | 0                                     | 0.0                | 0.0%                        | 0                 |
| 9                               | 14         | 4                                          | 0.0                | 1.2%                        | 1                                          | 0.0                | 0.3%                        | 4                                     | 0.0                | 1.2%                        | 23                |
| 10                              | 64         | 9                                          | 0.1                | 2.7%                        | 3                                          | 0.0                | 0.9%                        | 2                                     | 0.0                | 0.6%                        | 78                |
| 11                              | 2          | 2                                          | 0.0                | 0.6%                        | 3                                          | 0.0                | 0.9%                        | 1                                     | 0.0                | 0.3%                        | 8                 |
| 12                              | 7          | 2                                          | 0.0                | 0.6%                        | 1                                          | 0.0                | 0.3%                        | 0                                     | 0.0                | 0.0%                        | 10                |
| 13                              | 6          | 0                                          | 0.0                | 0.0%                        | 1                                          | 0.0                | 0.3%                        | 0                                     | 0.0                | 0.0%                        | 7                 |
| 14                              | 34         | 0                                          | 0.0                | 0.0%                        | 0                                          | 0.0                | 0.0%                        | 0                                     | 0.0                | 0.0%                        | 34                |
| Total                           | 127        | 17                                         | 0.2                |                             | 9                                          | 0.1                |                             | 7                                     | 0.1                |                             | 160               |