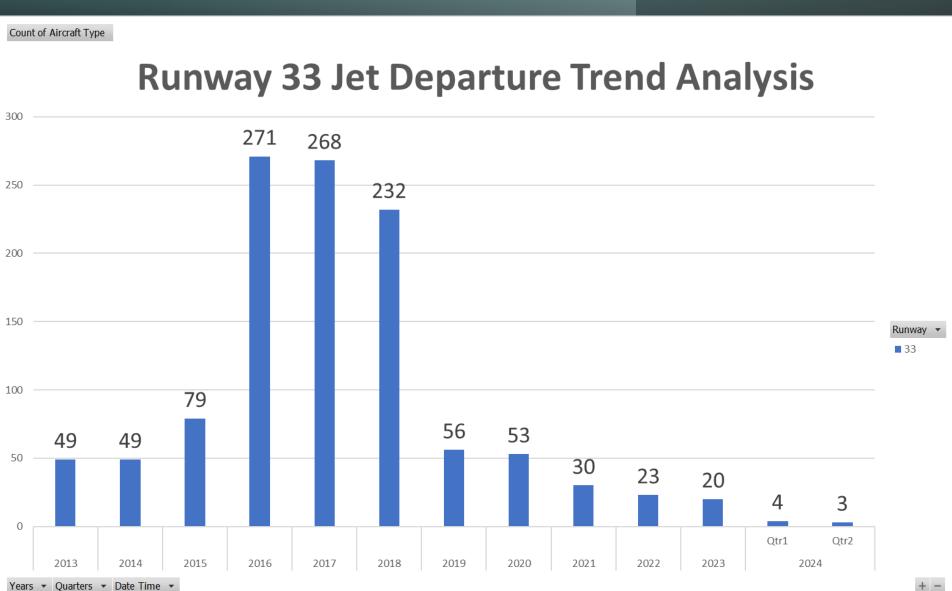

| 3,953  | 1   | 3,939  | 0   |  |  |
| 100 Degree Radial Turbojet Landing Compliance                     | 98%    | 2%  | 99%    | 1%  |  |  |
| Total 100 Degree Radial Turbojet Landings                         | 749    | 13  | 835    | 5   |  |  |
| Engine Runup Program Compliance                                   | 100%   | 0%  | 100%   | 0%  |  |  |
| Total Evening and Nighttime Engine Runups                         | 9      | 0   | 5      | 0   |  |  |
| Note: N/C means non-compliant. Percentage values are rounded out. |        |     |        |     |  |  |



### Runway 28R/L Jet Departure NAP

2024Q2 93% Compliance (2,654 total departures) (180 non-compliant)

2023Q2 93% Compliance (2,220 total departures) (159 non-compliant)

## **RUNWAY 33 JET DEPARTURES SECOND Quarter 2024**





### Runway 10R/L Jet Landing NAP

2024Q2 88% Compliance (94 total landings) (11 non-compliant)

2023Q275% Compliance(48 total landings)(12 non-compliant)



### VFR Aircraft Departure NAP

2024Q2 97% Compliance (319 total departures) (10 non-compliant)

2023Q2 96% Compliance (260 total departures) (11 non-compliant)



## North Field Quiet Hours NAP

2024Q2 90% Compliance (260 total departures) (27 non-compliant)

2023Q2 86% Compliance (196 total departures) (28 non-compliant)

## Quartely North Field Quiet Hours NAP Non-Compliant Per Quarter



### © 2004 GDT, Inc. and its licensors, Rel. 07/2004 © MapBox © OpenStreetMap Operation Details Beacon Code: B737 AC Type: Operation Type: Departure Runway: 8/22/2017 10:16:59 PM Date/Time: Arrivals Departures Heading: 349 Touch and Go Elevatio