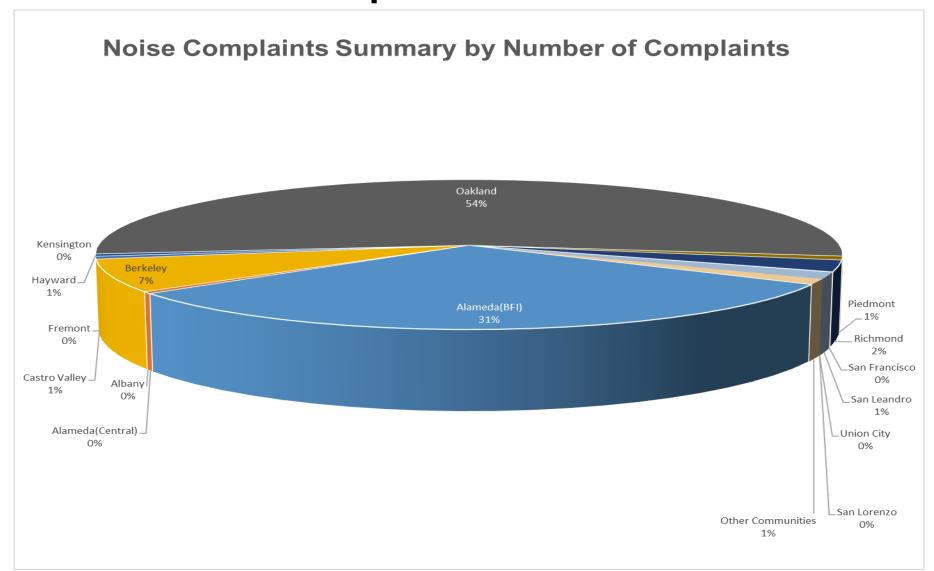

### San Francisco Bay Oakland International Airport Noise Complaint Summary April 2024

| April 2024                               |                           |            |  |  |  |  |
|------------------------------------------|---------------------------|------------|--|--|--|--|
| Community                                | Callers                   | Complaints |  |  |  |  |
| Alameda(BFI)                             | 30                        | 986        |  |  |  |  |
| Alameda(Central)                         | 3                         | 13         |  |  |  |  |
| Albany                                   | 0                         | 0          |  |  |  |  |
| Berkeley                                 | 6                         | 221        |  |  |  |  |
| Castro Valley                            | 1                         | 18         |  |  |  |  |
| Fremont                                  | 0                         | 0          |  |  |  |  |
| Hayw ard                                 | 2                         | 16         |  |  |  |  |
| Kensington                               | 0                         | 0          |  |  |  |  |
| Oakland                                  | 15                        | 1705       |  |  |  |  |
| Piedmont                                 | 3                         | 26         |  |  |  |  |
| Richmond                                 | 1                         | 78         |  |  |  |  |
| San Francisco                            | 2                         | 2          |  |  |  |  |
| San Leandro                              | 1                         | 45         |  |  |  |  |
| Union City                               | 0                         | 0          |  |  |  |  |
| San Lorenzo                              | 0                         | 0          |  |  |  |  |
| Other Communities                        | 8                         | 39         |  |  |  |  |
| Total                                    | 72                        | 3149       |  |  |  |  |
| C                                        | omplaints by Type         |            |  |  |  |  |
| E-mail 1752                              |                           |            |  |  |  |  |
| View point App                           | 1                         | 397        |  |  |  |  |
| Com                                      | plaints by Time of Day    |            |  |  |  |  |
| Day ( 0700 - 1900 )                      | Į į                       | 598        |  |  |  |  |
| Evening ( 1900 - 2200 )                  | 8                         | 357        |  |  |  |  |
| Night ( 2200 - 0700 )                    | 1                         | 694        |  |  |  |  |
| Complai                                  | ints by Type of Operation |            |  |  |  |  |
| Arrivals                                 |                           | 660        |  |  |  |  |
| Departures                               | 1                         | 226        |  |  |  |  |
| Over-flights                             | •                         | 165        |  |  |  |  |
| Touch & Go                               |                           | 98         |  |  |  |  |
| Not Linked to an Operation               |                           | 0          |  |  |  |  |
| Compl                                    | aints by Type of Aircraft |            |  |  |  |  |
| Business Jet                             | 2                         | 273        |  |  |  |  |
| Helicopter                               | 52                        |            |  |  |  |  |
| Jet                                      | 2334                      |            |  |  |  |  |
| Military                                 |                           | 0          |  |  |  |  |
| Not Reported (not linked to an aircraft) | 0                         |            |  |  |  |  |
| Other (Type information not available)   | 37                        |            |  |  |  |  |
| Propeller 352                            |                           |            |  |  |  |  |
| Turbo-prop                               | ,                         | 101        |  |  |  |  |

## Number of Complaints April 2024