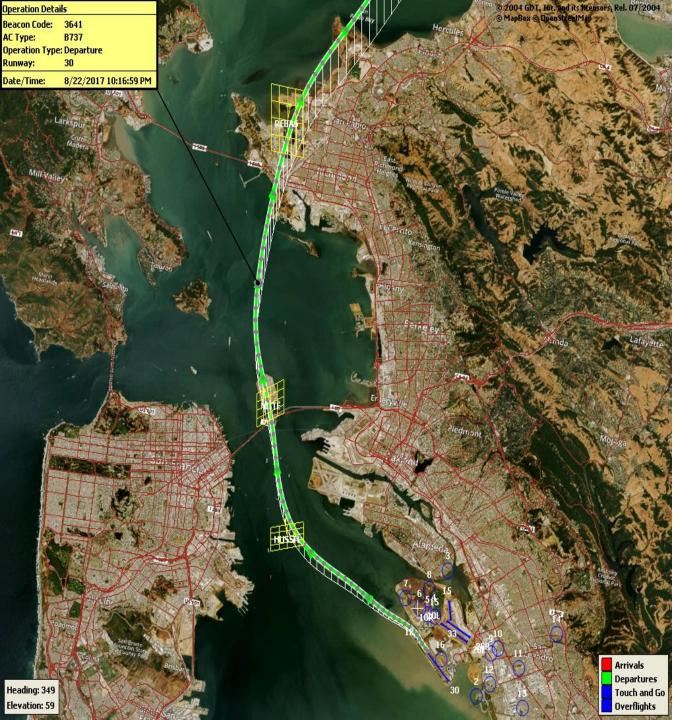

2024Q3 100% Compliance (16,118 total departures) (5 non-compliant)

2023Q3 100% Compliance (16,393 total departures) (2 non-compliant)

Heading: 299 Elevation: 36

Runway 30 East Turn NAP

2024Q3 100% Compliance (4,132 total departures) (3 non-compliant)

\*Excused Departures = 8

2023Q3 100% Compliance (4,169 total departures) (3 non-compliant)

100 Degree Radial At 3,000 ft. NAP

2024Q3 99% Compliance (797 total landings) (8 non-compliant)

2023Q3 98% Compliance (946 total landings) (14 non-compliant)