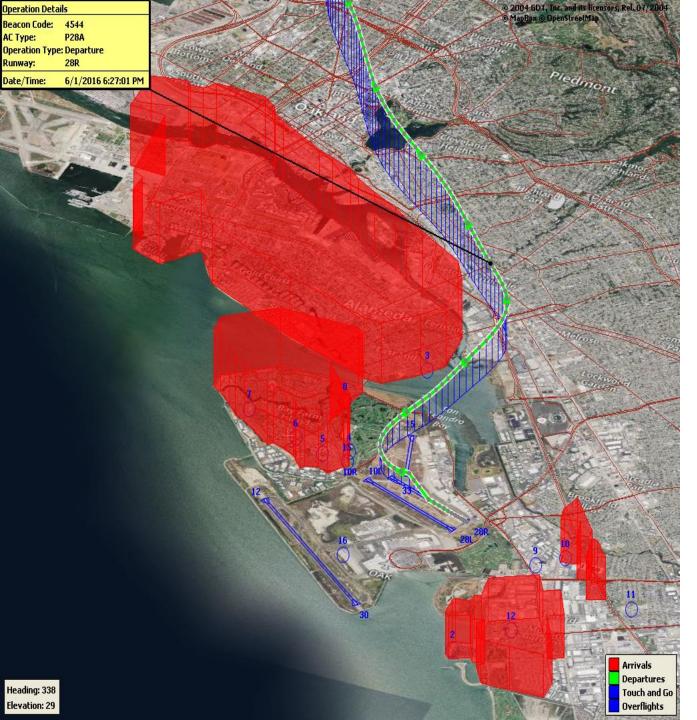

The <u>2024Q2</u> Rolling Take-Off Night Procedure Report (1:00 to 5:00 AM) is dependent on back-blast data collected by the noise monitor deployed at the San Leandro Marina (NMT #2). Due to construction work at the San Leandro Marina, the noise monitor had to be removed on <u>April 20, 2023</u>. The monitor will be redeployed once works are complete. This report cannot be created.

The <u>2023Q2</u> Rolling Take-Off Night Procedure Report (1:00 to 5:00 AM) is dependent on back-blast data collected by the noise monitor deployed at the San Leandro Marina (NMT #2). Due to construction work at the San Leandro Marina, the noise monitor had to be removed on <u>April 20, 2023</u>. The monitor will be redeployed once works are complete. This report cannot be created.