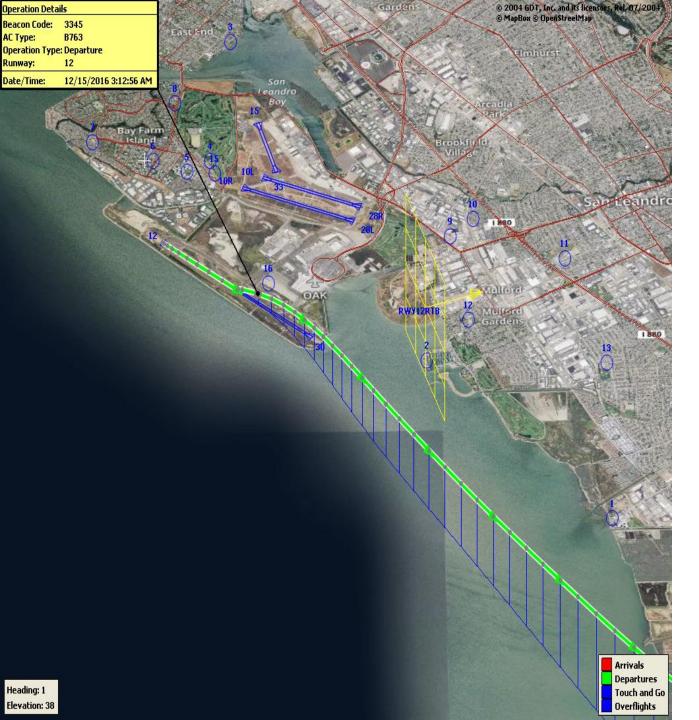

Runway 28R/L Jet Departure NAP

2024Q3 94% Compliance (2,057 total departures) (127 non-compliant)

2023Q3 94% Compliance (2,137 total departures) (128 non-compliant)