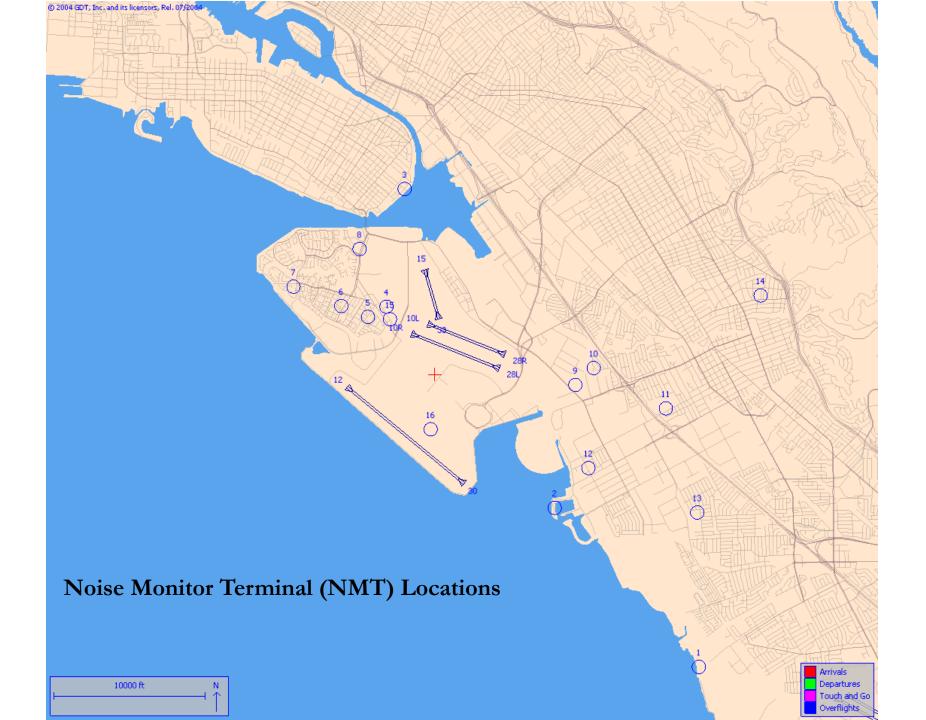

### Quartely Runway 12 Night Departure Non-Compliant Count Per Quarter

© 2004 GDT, Inc. and its licensors, Rel. 07/2004 © MapBox © OpenStreetMap

> Arrivals Departures

Touch and Go

Overflights

Runway 30 Bay Farm Right Turn NAP

|          |                                                                                                                                                |        | Table 1.           | North Field Nig<br>Tota        |        | Departure<br>Departure |                                | asuremer | its                |                                |                 |
|----------|------------------------------------------------------------------------------------------------------------------------------------------------|--------|--------------------|--------------------------------|--------|------------------------|--------------------------------|----------|--------------------|--------------------------------|-----------------|
|          | Third Quarter 2024 (10:00 p.m. to 7:00 a.m.)                                                                                                   |        |                    |                                |        |                        |                                |          |                    |                                |                 |
| NMT      | NMTAircraft NoiseAircraft NoiseAircraft NoiseAircraft NoiseAircraft NoiseEventsNMTAircraft NoiseSEL 80 - 84.9 dBASEL 85 - 89.9 dBASEL 2 90 dBA |        |                    |                                |        |                        |                                |          | Total<br>Aircraft  |                                |                 |
| Number   | Events Below<br>SEL 80 dBA                                                                                                                     | Amount | Nightly<br>Average | As Percentage<br>of Departures | Amount | Nightly<br>Average     | As Percentage<br>of Departures | Amount   | Nightly<br>Average | As Percentage<br>of Departures | Noise<br>Events |
| 1        | 0                                                                                                                                              | 0      | 0.0                | 0.0%                           | 0      | 0.0                    | 0.0%                           | 0        | 0.0                | 0.0%                           | 0               |
| 2        | 0                                                                                                                                              | 0      | 0.0                | 0.0%                           | 0      | 0.0                    | 0.0%                           | 0        | 0.0                | 0.0%                           | 0               |
| 3        | 62                                                                                                                                             | 3      | 0.0                | 0.5%                           | 2      | 0.0                    | 0.4%                           | 0        | 0.0                | 0.0%                           | 67              |
| 4        | 161                                                                                                                                            | 57     | 0.6                | 10.1%                          | 36     | 0.4                    | 6.3%                           | 59       | 0.7                | 10.4%                          | 313             |
| 5        | 142                                                                                                                                            | 23     | 0.3                | 4.1%                           | 8      | 0.1                    | 1.4%                           | 79       | 0.9                | 13.9%                          | 252             |
| 6        | 98                                                                                                                                             | 12     | 0.1                | 2.1%                           | 25     | 0.3                    | 4.4%                           | 57       | 0.6                | 10.1%                          | 192             |
| 7        | 20                                                                                                                                             | 14     | 0.2                | 2.5%                           | 47     | 0.5                    | 8.3%                           | 17       | 0.2                | 3.0%                           | 98              |
| 8        | 77                                                                                                                                             | 25     | 0.3                | 4.4%                           | 3      | 0.0                    | 0.5%                           | 0        | 0.0                | 0.0%                           | 105             |
| 9        | 4                                                                                                                                              | 0      | 0.0                | 0.0%                           | 1      | 0.0                    | 0.2%                           | 0        | 0.0                | 0.0%                           | 5               |
| 10       | 47                                                                                                                                             | 5      | 0.1                | 0.9%                           | 1      | 0.0                    | 0.2%                           | 2        | 0.0                | 0.4%                           | 55              |
| 11       | 1                                                                                                                                              | 0      | 0.0                | 0.0%                           | 0      | 0.0                    | 0.0%                           | 0        | 0.0                | 0.0%                           | 1               |
| 12       | 0                                                                                                                                              | 0      | 0.0                | 0.0%                           | 0      | 0.0                    | 0.0%                           | 0        | 0.0                | 0.0%                           | 0               |
| 13       | 0                                                                                                                                              | 0      | 0.0                | 0.0%                           | 0      | 0.0                    | 0.0%                           | 0        | 0.0                | 0.0%                           | 0               |
| 14       | 56                                                                                                                                             | 1      | 0.0                | 0.2%                           | 0      | 0.0                    | 0.0%                           | 0        | 0.0                | 0.0%                           | 57              |
| All NMTs | 668                                                                                                                                            | 140    | 2                  | 0                              | 123    | 1                      | 0                              | 214      | 2                  | 0                              | 1145            |

|        | Table 2. Aircraft SEL Noise Measurements in Alameda - Total Aircraft Departures = 337 |        |                    |                                |        |                                            |                                |                                       |                    |                                |                   |
|--------|---------------------------------------------------------------------------------------|--------|--------------------|--------------------------------|--------|--------------------------------------------|--------------------------------|---------------------------------------|--------------------|--------------------------------|-------------------|
|        | Third Quarter 2024 (10:00 p.m. to 7:00 a.m.)                                          |        |                    |                                |        |                                            |                                |                                       |                    |                                |                   |
| NMT    | Aircraft Noise Events<br>SEL 80 - 84.9 dBA                                            |        |                    |                                |        | Aircraft Noise Events<br>SEL 85 - 89.9 dBA |                                | Aircraft Noise Events<br>SEL ≥ 90 dBA |                    |                                | Total<br>Aircraft |
| Number | Events Below<br>SEL 80 dBA                                                            | Amount | Nightly<br>Average | As Percentage<br>of Departures | Amount | Nightly<br>Average                         | As Percentage<br>of Departures | Amount                                | Nightly<br>Average | As Percentage<br>of Departures | Noise<br>Events   |
| 3      | 62                                                                                    | 3      | 0.0                | 1.3%                           | 2      | 0.0                                        | 0.8%                           | 0                                     | 0.0                | 0.0%                           | 67                |
| 4      | 161                                                                                   | 57     | 0.6                | 23.8%                          | 36     | 0.4                                        | 15.1%                          | 59                                    | 0.7                | 24.7%                          | 313               |
| 5      | 142                                                                                   | 23     | 0.3                | 9.6%                           | 8      | 0.1                                        | 3.3%                           | 79                                    | 0.9                | 33.1%                          | 252               |
| 6      | 98                                                                                    | 12     | 0.1                | 5.0%                           | 25     | 0.3                                        | 10.5%                          | 57                                    | 0.6                | 23.8%                          | 192               |
| 7      | 20                                                                                    | 14     | 0.2                | 5.9%                           | 47     | 0.5                                        | 19.7%                          | 17                                    | 0.2                | 7.1%                           | 98                |
| 8      | 77                                                                                    | 25     | 0.3                | 10.5%                          | 3      | 0.0                                        | 1.3%                           | 0                                     | 0.0                | 0.0%                           | 105               |
| Total  | 560                                                                                   | 134    | 1.5                |                                | 121    | 1.3                                        |                                | 212                                   | 2.4                |                                | 1,027             |

Table 3. Aircraft SEL Noise Measurements in San Leandro - Total Aircraft Departures = 4

|                    | Third Quarter 2024 (10:00 p.m. to 7:00 a.m.) |                                            |                    |                                |                                            |                    |                                |                                       |                    |                                |                   |
|--------------------|----------------------------------------------|--------------------------------------------|--------------------|--------------------------------|--------------------------------------------|--------------------|--------------------------------|---------------------------------------|--------------------|--------------------------------|-------------------|
| NMT Aircraft Noise | Aircraft Noise<br>Events Below               | Aircraft Noise Events<br>SEL 80 - 84.9 dBA |                    |                                | Aircraft Noise Events<br>SEL 85 - 89.9 dBA |                    |                                | Aircraft Noise Events<br>SEL ≥ 90 dBA |                    |                                | Total<br>Aircraft |
| Number             | SEL 80 dBA                                   | Amount                                     | Nightly<br>Average | As Percentage<br>of Departures | Amount                                     | Nightly<br>Average | As Percentage<br>of Departures | Amount                                | Nightly<br>Average | As Percentage<br>of Departures | Noise<br>Events   |
| 2                  | 0                                            | 0                                          | 0.0                | 0.0%                           | 0                                          | 0.0                | 0.0%                           | 0                                     | 0.0                | 0.0%                           | 0                 |
| 9                  | 4                                            | 0                                          | 0.0                | 0.0%                           | 1                                          | 0.0                | 0.3%                           | 0                                     | 0.0                | 0.0%                           | 5                 |
| 10                 | 47                                           | 5                                          | 0.1                | 1.5%                           | 1                                          | 0.0                | 0.3%                           | 2                                     | 0.0                | 0.6%                           | 55                |
| 11                 | 1                                            | 0                                          | 0.0                | 0.0%                           | 0                                          | 0.0                | 0.0%                           | 0                                     | 0.0                | 0.0%                           | 1                 |
| 12                 | 0                                            | 0                                          | 0.0                | 0.0%                           | 0                                          | 0.0                | 0.0%                           | 0                                     | 0.0                | 0.0%                           | 0                 |
| 13                 | 0                                            | 0                                          | 0.0                | 0.0%                           | 0                                          | 0.0                | 0.0%                           | 0                                     | 0.0                | 0.0%                           | 0                 |
| 14                 | 56                                           | 1                                          | 0.0                | 0.3%                           | 0                                          | 0.0                | 0.0%                           | 0                                     | 0.0                | 0.0%                           | 57                |
| Total              | 108                                          | 6                                          | 0.1                |                                | 2                                          | 0.0                |                                | 2                                     | 0.0                |                                | 118               |