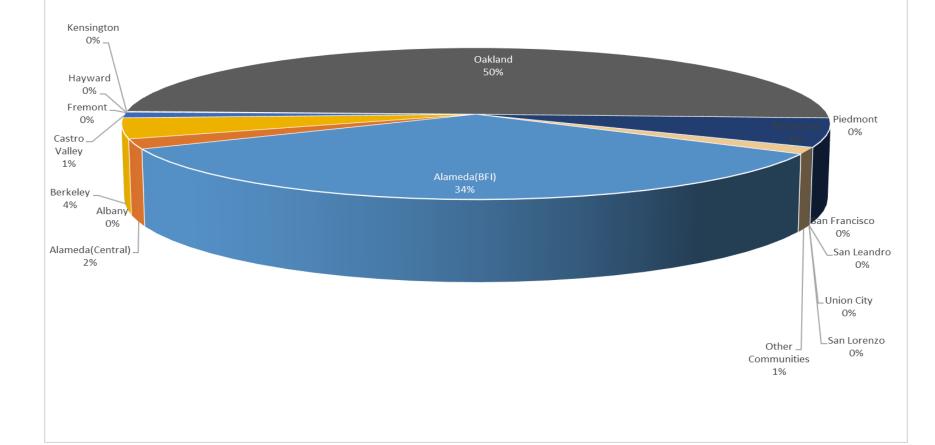

| 3118                     |            |  |  |  |  |  |
| Military                                        | 0                        |            |  |  |  |  |  |
| Not Reported (not linked to an aircraft)        |                          |            |  |  |  |  |  |
| Other (Type information not available)          |                          | 8          |  |  |  |  |  |
| Propeller                                       | 4                        | 168        |  |  |  |  |  |
| Turbo-prop                                      |                          | 58         |  |  |  |  |  |

## Number of Callers July 2024

**Noise Complaints Summary by Number of Callers** 



## Number of Complaints July 2024

Noise Complaints Summary by Number of Complaints



| San Francisco Bay Oakland International Airport |                              |            |  |  |  |  |  |
|-------------------------------------------------|------------------------------|------------|--|--|--|--|--|
| Noise Complaint Summary                         |                              |            |  |  |  |  |  |
| August 2024                                     |                              |            |  |  |  |  |  |
| Community                                       | Callers                      | Complaints |  |  |  |  |  |
| Alameda(BFI)                                    | 53                           | 673        |  |  |  |  |  |
| Alameda(Central)                                | 7                            | 73         |  |  |  |  |  |
| Albany