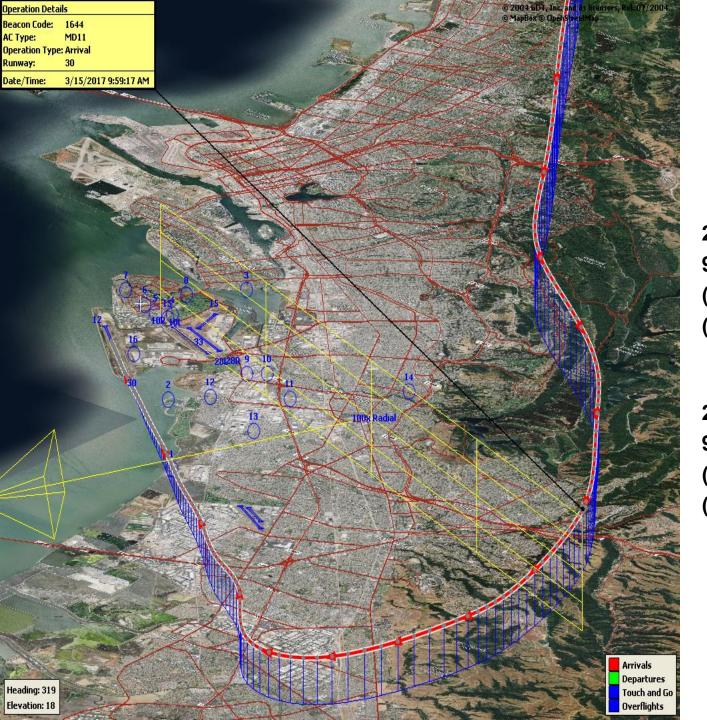

### Quartely Runway 12 Night Departure Non-Compliant Count Per Quarter

© 2004 GDT, Inc. and its licensors, Rel. 07/2004 © MapBox © OpenStreetMap

> Arrivals Departures

Touch and Go

Overflights

Runway 30 Bay Farm Right Turn NAP

2024Q3 100% Compliance (16,118 total departures) (5 non-compliant)

2023Q3 100% Compliance (16,393 total departures) (2 non-compliant)

Heading: 299 Elevation: 36

Runway 30 East Turn NAP

2024Q3 100% Compliance (4,132 total departures) (3 non-compliant)