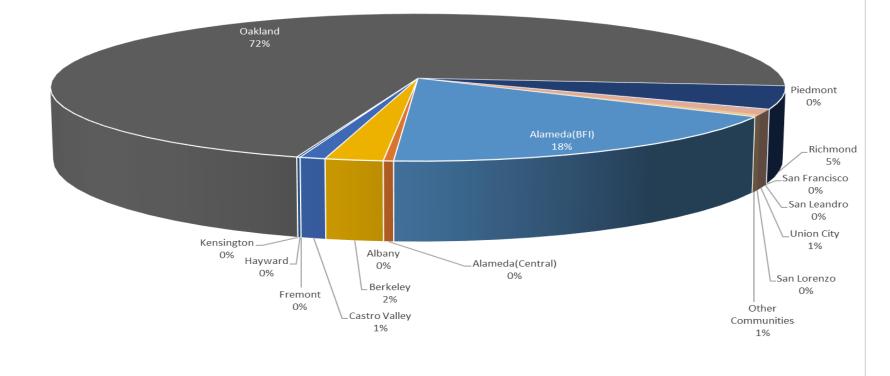

## Number of Complaints August 2024

|                                           | y Oakland Internationa   | al Airport |  |  |  |  |  |
|-------------------------------------------|--------------------------|------------|--|--|--|--|--|
| Noise Complaint Summary<br>September 2024 |                          |            |  |  |  |  |  |
| Community Callers Complaints              |                          |            |  |  |  |  |  |
| Alameda(BFI)                              | 48                       | 931        |  |  |  |  |  |
| Alameda(Central)                          | 3                        | 21         |  |  |  |  |  |
| Albany                                    | 0                        | 0          |  |  |  |  |  |
| Berkeley                                  | 1                        | 120        |  |  |  |  |  |
| Castro Valley                             | 1                        | 53         |  |  |  |  |  |
| Fremont                                   | 0                        | 0          |  |  |  |  |  |
| Hayw ard                                  | 2                        | 7          |  |  |  |  |  |
| Kensington                                | 0                        | 0          |  |  |  |  |  |
| Oakland                                   | 9                        | 3802       |  |  |  |  |  |
| Piedmont                                  | 0                        | 0          |  |  |  |  |  |
| Richmond                                  | 2                        | 265        |  |  |  |  |  |
| San Francisco                             | 1                        | 1          |  |  |  |  |  |
| San Leandro                               | 2                        | 5          |  |  |  |  |  |
| Union City                                | 1                        | 53         |  |  |  |  |  |
| San Lorenzo                               | 1                        | 1          |  |  |  |  |  |
| Other Communities                         | 9                        | 30         |  |  |  |  |  |
| Total                                     | 80                       | 5289       |  |  |  |  |  |
| Co                                        | omplaints by Type        |            |  |  |  |  |  |
| E-mail                                    |                          | 3914       |  |  |  |  |  |
| View point App                            |                          | 1362       |  |  |  |  |  |
| Comp                                      | plaints by Time of Day   |            |  |  |  |  |  |
| Day(0700-1900)                            |                          | 913        |  |  |  |  |  |
| Evening(1900 - 2200)                      |                          | 2174       |  |  |  |  |  |
| Night(2200 - 0700)                        |                          | 2202       |  |  |  |  |  |
| Complai                                   | nts by Type of Operation |            |  |  |  |  |  |
| Arrivals                                  |                          | 2490       |  |  |  |  |  |
| Departures                                |                          | 2708       |  |  |  |  |  |
| Over-flights                              |                          | 38         |  |  |  |  |  |
| Touch & Go                                |                          | 53         |  |  |  |  |  |
| Not Linked to an Operation                | n Operation 0            |            |  |  |  |  |  |
| Compla                                    | ints by Type of Aircraft |            |  |  |  |  |  |
| Business Jet                              |                          | 228        |  |  |  |  |  |
| Helicopter                                | 31                       |            |  |  |  |  |  |
| Jet                                       | 4753                     |            |  |  |  |  |  |
| Military                                  | 0                        |            |  |  |  |  |  |
| Not Reported (not linked to an aircraft)  |                          | 0          |  |  |  |  |  |
| Other (Type information not available)    |                          | 9          |  |  |  |  |  |
| Propeller                                 | 238                      |            |  |  |  |  |  |
| Turbo-prop                                |                          | 30         |  |  |  |  |  |

## Number of Complaints September 2024