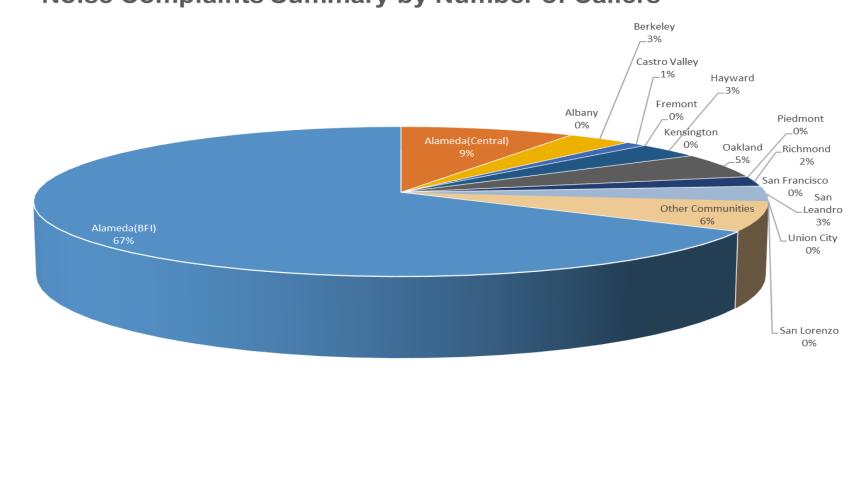

## Number of Callers July 2024

**Noise Complaints Summary by Number of Callers** 

#### Noise Complaints Summary by Number of Callers