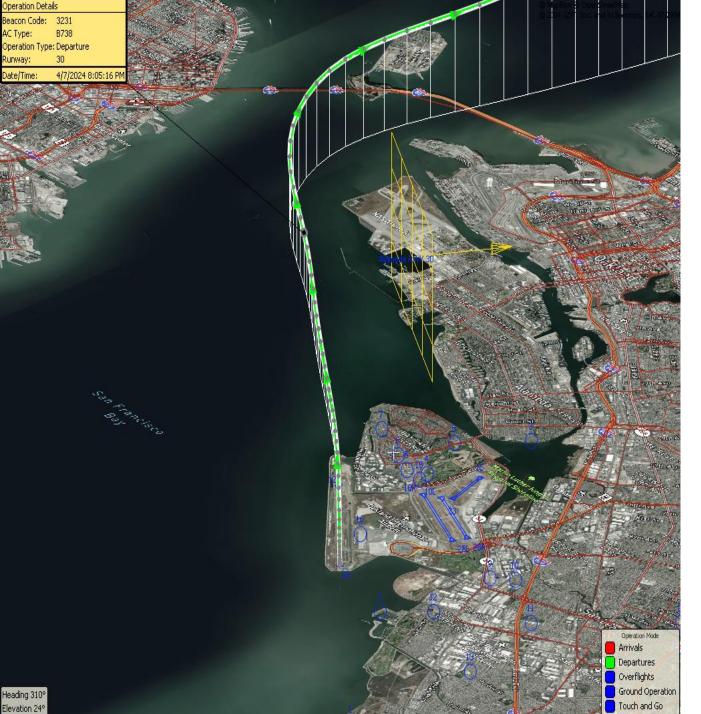

2024Q3 100% Compliance (16,118 total departures) (5 non-compliant)

2023Q3 100% Compliance (16,393 total departures) (2 non-compliant)

Heading: 299 Elevation: 36

Runway 30 East Turn NAP

2024Q3 100% Compliance (4,132 total departures) (3 non-compliant)