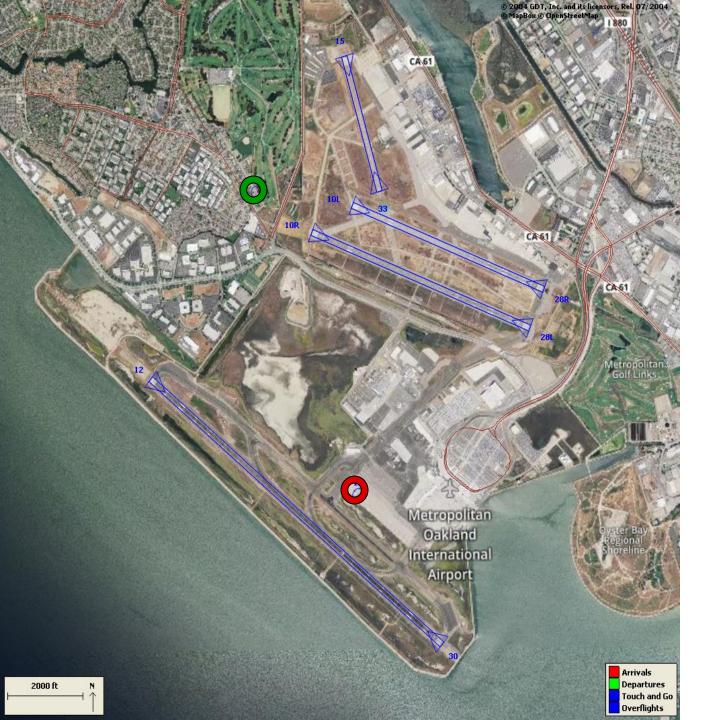

### Quartely Runway 12 Night Departure Non-Compliant Count Per Quarter

© 2004 GDT, Inc. and its licensors, Rel. 07/2004 © MapBox © OpenStreetMap

> Arrivals Departures

Touch and Go

Overflights

Runway 30 Bay Farm Right Turn NAP