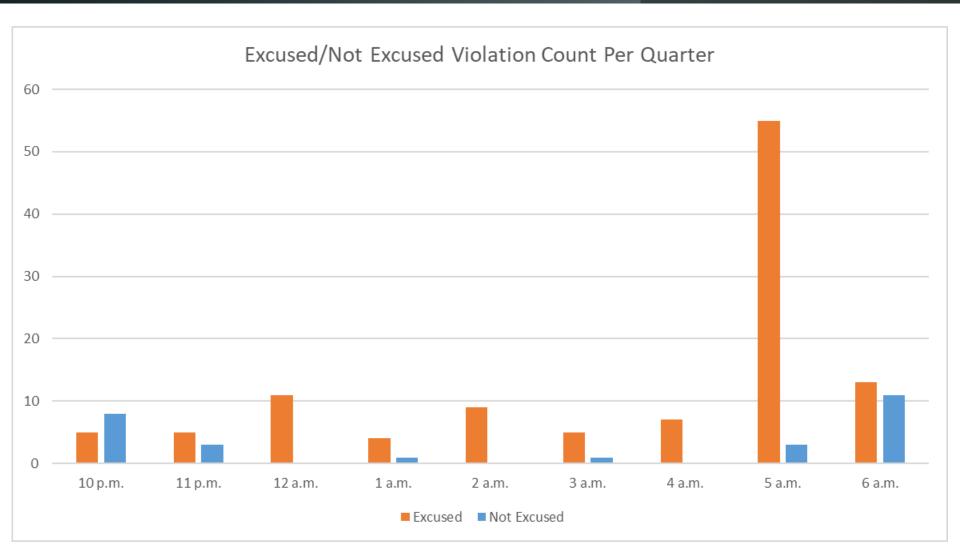

2024Q3 94% Compliance (1,544 total departures) (89 non-compliant)

2023Q3 95% Compliance (256 total departures) (14 non-compliant)

North Field Quiet Hours NAP

2024Q3 92% Compliance (341 total departures) (27 non-compliant)

2023Q3 87% Compliance (212 total departures) (28 non-compliant)