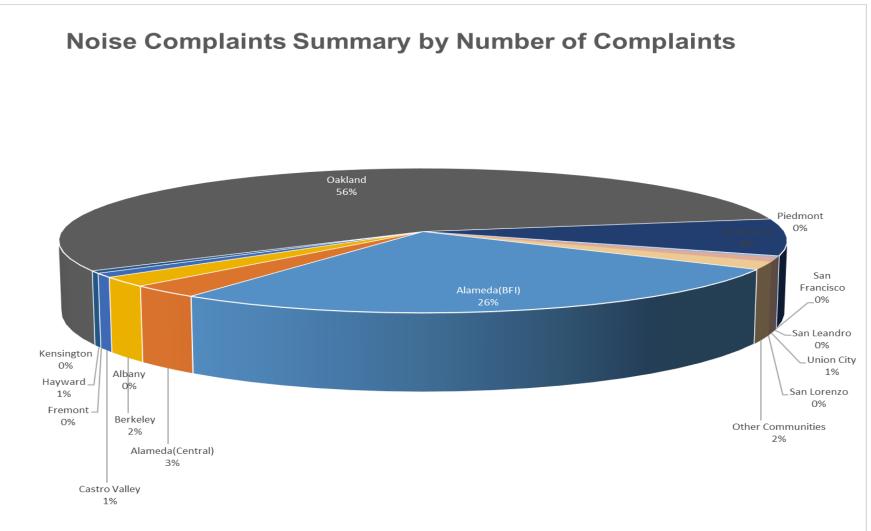

## Number of Complaints July 2024

Noise Complaints Summary by Number of Complaints

| San Francisco Bay Oakland International Airport |                              |            |  |  |  |  |  |
|-------------------------------------------------|------------------------------|------------|--|--|--|--|--|
| Noise Complaint Summary                         |                              |            |  |  |  |  |  |
| August 2024                                     |                              |            |  |  |  |  |  |
| Community                                       | Callers                      | Complaints |  |  |  |  |  |
| Alameda(BFI)                                    | 53                           | 673        |  |  |  |  |  |
| Alameda(Central)                                | 7                            | 73         |  |  |  |  |  |
| Albany                                          | 0                            | 0          |  |  |  |  |  |
| Berkeley                                        | 1                            | 56         |  |  |  |  |  |
| Castro Valley                                   | 2                            | 24         |  |  |  |  |  |
| Fremont                                         | 0                            | 0          |  |  |  |  |  |
| Hayw ard                                        | 8                            | 14         |  |  |  |  |  |
| Kensington                                      | 0                            | 0          |  |  |  |  |  |
| Oakland                                         | 7                            | 1418       |  |  |  |  |  |
| Piedmont                                        | 0                            | 0          |  |  |  |  |  |
| Richmond                                        | 2                            | 209        |  |  |  |  |  |
| San Francisco                                   | 0                            | 0          |  |  |  |  |  |
| San Leandro                                     | 7                            | 9          |  |  |  |  |  |
| Union City                                      | 2                            | 22         |  |  |  |  |  |
| San Lorenzo                                     | 1                            | 1          |  |  |  |  |  |
| Other Communities                               | 9                            | 45         |  |  |  |  |  |
| Total                                           | 99                           | 2544       |  |  |  |  |  |
| Co                                              | mplaints by Type             |            |  |  |  |  |  |
| E-mail                                          | 14                           | 486        |  |  |  |  |  |
| View point App                                  | 1                            | 058        |  |  |  |  |  |
| Comp                                            | laints by Time of Day        |            |  |  |  |  |  |
| Day(0700 - 1900)                                | 6                            | 327        |  |  |  |  |  |
| Evening(1900 - 2200)                            | 2                            | 266        |  |  |  |  |  |
| Night(2200 - 0700)                              | 1                            | 651        |  |  |  |  |  |
| Complain                                        | its by Type of Operation     |            |  |  |  |  |  |
| Arrivals                                        | 1:                           | 283        |  |  |  |  |  |
| Departures                                      | 1                            | 131        |  |  |  |  |  |
| Over-flights                                    |                              | 30         |  |  |  |  |  |
| Touch & Go                                      | 1                            | 100        |  |  |  |  |  |
| Not Linked to an Operation                      | Not Linked to an Operation 0 |            |  |  |  |  |  |
| Complaints by Type of Aircraft                  |                              |            |  |  |  |  |  |
| Business Jet 146                                |                              |            |  |  |  |  |  |
| Helicopter                                      | 49                           |            |  |  |  |  |  |
| Jet                                             | 2106                         |            |  |  |  |  |  |
| Military                                        | 0                            |            |  |  |  |  |  |
| Not Reported (not linked to an aircraft)        | craft) 1                     |            |  |  |  |  |  |
| Other (Type information not available)          |                              | 5          |  |  |  |  |  |
| Propeller                                       | 2                            | 208        |  |  |  |  |  |
| Turbo-prop                                      |                              |            |  |  |  |  |  |

## Number of Complaints August 2024

|                                           | y Oakland Internationa   | al Airport |  |  |  |  |  |
|-------------------------------------------|--------------------------|------------|--|--|--|--|--|
| Noise Complaint Summary<br>September 2024 |                          |            |  |  |  |  |  |
| Community Callers Complaints              |                          |            |  |  |  |  |  |
| Alameda(BFI)                              | 48                       | 931        |  |  |  |  |  |
| Alameda(Central)                          | 3                        | 21         |  |  |  |  |  |
| Albany                                    | 0                        | 0          |  |  |  |  |  |
| Berkeley                                  | 1                        | 120        |  |  |  |  |  |
| Castro Valley                             | 1                        | 53         |  |  |  |  |  |
| Fremont                                   | 0                        | 0          |  |  |  |  |  |
| Hayw ard                                  | 2                        | 7          |  |  |  |  |  |
| Kensington                                | 0                        | 0          |  |  |  |  |  |
| Oakland                                   | 9                        | 3802       |  |  |  |  |  |
| Piedmont                                  | 0                        | 0          |  |  |  |  |  |
| Richmond                                  | 2                        | 265        |  |  |  |  |  |
| San Francisco                             | 1                        | 1          |  |  |  |  |  |
| San Leandro                               | 2                        | 5          |  |  |  |  |  |
| Union City                                | 1                        | 53         |  |  |  |  |  |
| San Lorenzo                               | 1                        | 1          |  |  |  |  |  |
| Other Communities                         | 9                        | 30         |  |  |  |  |  |
| Total                                     | 80                       | 5289       |  |  |  |  |  |
| Co                                        | omplaints by Type        |            |  |  |  |  |  |
| E-mail                                    |                          | 3914       |  |  |  |  |  |
| View point App                            |                          | 1362       |  |  |  |  |  |
| Comp                                      | plaints by Time of Day   |            |  |  |  |  |  |
| Day(0700-1900)                            |                          | 913        |  |  |  |  |  |
| Evening(1900 - 2200)                      |                          | 2174       |  |  |  |  |  |
| Night(2200 - 0700)                        |                          | 2202       |  |  |  |  |  |
| Complai                                   | nts by Type of Operation |            |  |  |  |  |  |
| Arrivals                                  |                          | 2490       |  |  |  |  |  |
| Departures                                |                          | 2708       |  |  |  |  |  |
| Over-flights                              |                          | 38         |  |  |  |  |  |
| Touch & Go                                |                          | 53         |  |  |  |  |  |
| Not Linked to an Operation                | n Operation 0            |            |  |  |  |  |  |
| Compla                                    | ints by Type of Aircraft |            |  |  |  |  |  |
| Business Jet                              |                          | 228        |  |  |  |  |  |
| Helicopter                                | 31                       |            |  |  |  |  |  |
| Jet                                       | 4753                     |            |  |  |  |  |  |
| Military                                  | 0                        |            |  |  |  |  |  |
| Not Reported (not linked to an aircraft)  |                          | 0          |  |  |  |  |  |
| Other (Type information not available)    |                          | 9          |  |  |  |  |  |
| Propeller                                 | 238                      |            |  |  |  |  |  |
| Turbo-prop                                |                          | 30         |  |  |  |  |  |

## Number of Complaints September 2024