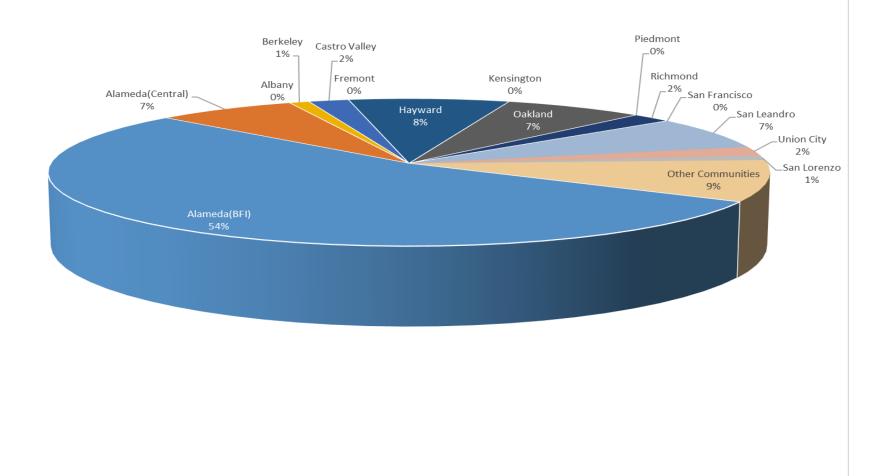

| San Francisco Bay Oakland International Airport |                          |            |  |  |  |  |  |
|-------------------------------------------------|--------------------------|------------|--|--|--|--|--|
| Noise Complaint Summary                         |                          |            |  |  |  |  |  |
| July 2024                                       |                          |            |  |  |  |  |  |
| Community                                       | Callers                  | Complaints |  |  |  |  |  |
| Alameda(BFI)                                    | 62                       | 1352       |  |  |  |  |  |
| Alameda(Central)                                | 8                        | 83         |  |  |  |  |  |
| Albany                                          | 0                        | 0          |  |  |  |  |  |
| Berkeley                                        | 3                        | 173        |  |  |  |  |  |
| Castro Valley                                   | 1                        | 48         |  |  |  |  |  |
| Fremont                                         | 0                        | 0          |  |  |  |  |  |
| Hayw ard                                        | 3                        | 7          |  |  |  |  |  |
| Kensington                                      | 0                        | 0          |  |  |  |  |  |
| Oakland                                         | 5                        | 1971       |  |  |  |  |  |
| Piedmont                                        | 0                        | 0          |  |  |  |  |  |
| Richmond                                        | 2                        | 241        |  |  |  |  |  |
| San Francisco                                   | 0                        | 0          |  |  |  |  |  |
| San Leandro                                     | 3                        | 3          |  |  |  |  |  |
| Union City                                      | 0                        | 0          |  |  |  |  |  |
| San Lorenzo                                     | 0                        | 0          |  |  |  |  |  |
| Other Communities                               | 6                        | 53         |  |  |  |  |  |
| Total                                           | 93                       | 3931       |  |  |  |  |  |
| Co                                              | mplaints by Type         |            |  |  |  |  |  |
| E-mail                                          | 2                        | 124        |  |  |  |  |  |
| View point App                                  | 1                        | 807        |  |  |  |  |  |
| Comp                                            | laints by Time of Day    |            |  |  |  |  |  |
| Day(0700 - 1900)                                | 7                        | /57        |  |  |  |  |  |
| Evening ( 1900 - 2200 )                         | 1                        | 84         |  |  |  |  |  |
| Night(2200 - 0700)                              | 2                        | 990        |  |  |  |  |  |
| Complair                                        | nts by Type of Operation |            |  |  |  |  |  |
| Arrivals                                        | 1                        | 621        |  |  |  |  |  |
| Departures                                      | 2                        | 124        |  |  |  |  |  |
| Over-flights                                    |                          | 98         |  |  |  |  |  |
| Touch & Go                                      |                          | 88         |  |  |  |  |  |
| Not Linked to an Operation                      |                          |            |  |  |  |  |  |
| Complaints by Type of Aircraft                  |                          |            |  |  |  |  |  |
| Business Jet                                    | 2                        | 221        |  |  |  |  |  |
| Helicopter                                      | 58                       |            |  |  |  |  |  |
| Jet                                             | 3118                     |            |  |  |  |  |  |
| Military                                        | 0                        |            |  |  |  |  |  |
| Not Reported (not linked to an aircraft)        |                          |            |  |  |  |  |  |
| Other (Type information not available)          |                          | 8          |  |  |  |  |  |
| Propeller                                       | 4                        | 168        |  |  |  |  |  |
| Turbo-prop                                      |                          | 58         |  |  |  |  |  |

## Number of Callers July 2024

**Noise Complaints Summary by Number of Callers** 