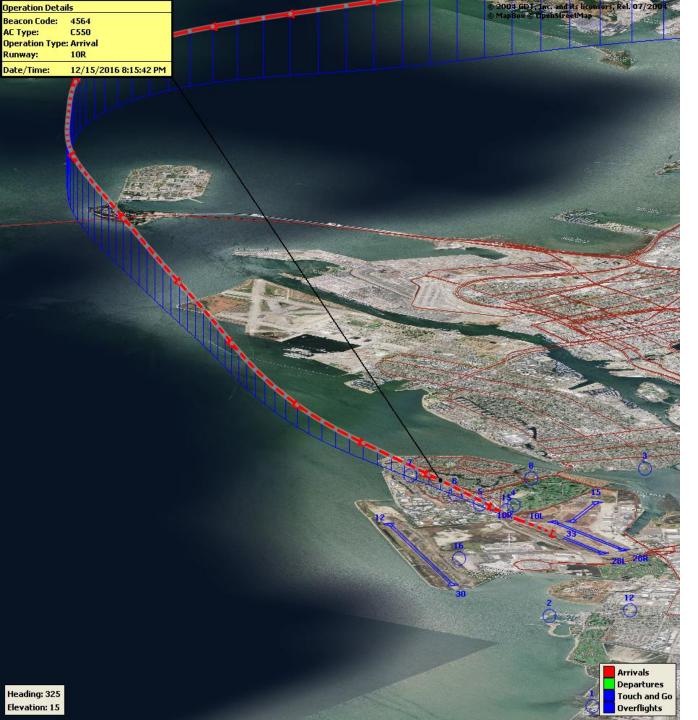

### **Runway 33 Jet Departure Trend Analysis**

Runway 10R/L Jet Landing NAP

2024Q3 100% Compliance (0 total landings) (0 non-compliant)

2023Q3 96% Compliance (27 total landings) (1 non-compliant)

VFR Aircraft Departure NAP