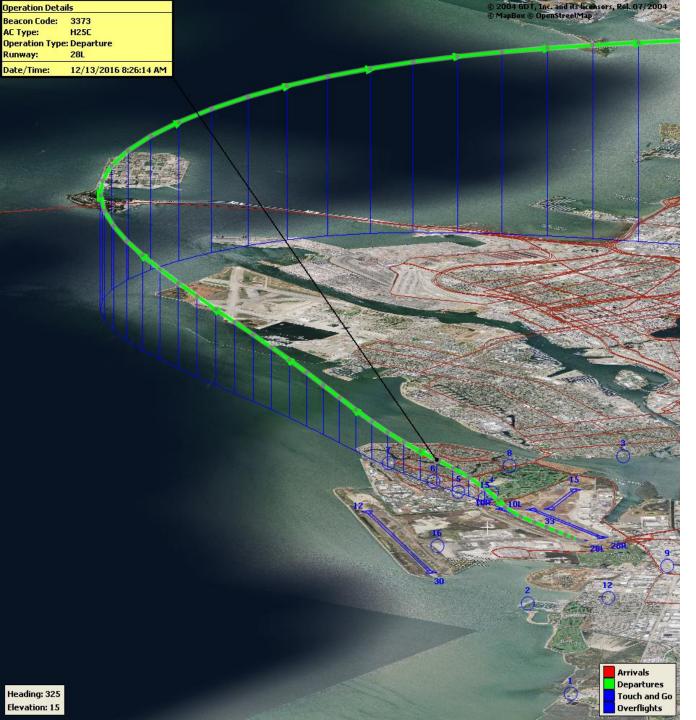

Runway 28R/L Jet Departure NAP

2024Q3 94% Compliance (2,057 total departures) (127 non-compliant)

2023Q3 94% Compliance (2,137 total departures) (128 non-compliant)