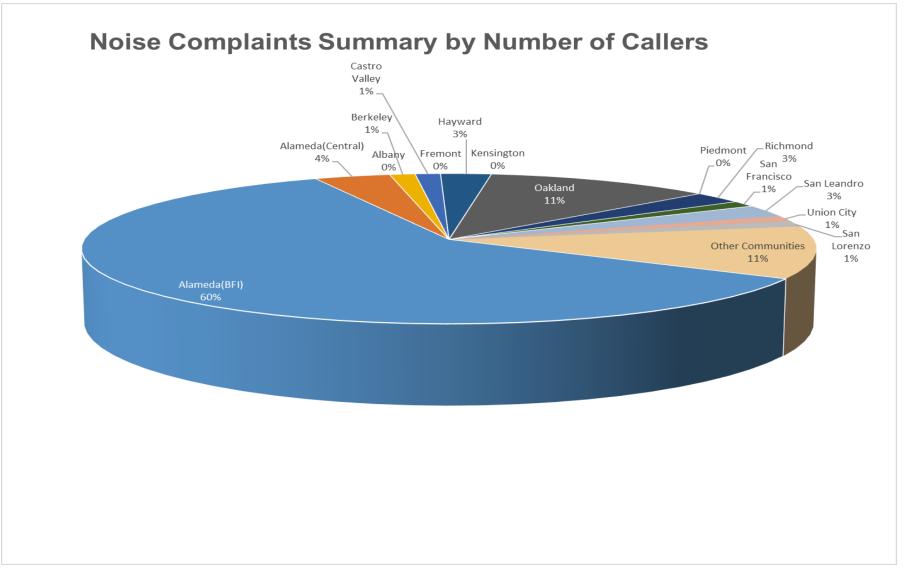

| San Francisco Bay Oakland International Airport |                          |            |  |  |  |  |  |
|-------------------------------------------------|--------------------------|------------|--|--|--|--|--|
| Noise Complaint Summary                         |                          |            |  |  |  |  |  |
| July 2024                                       |                          |            |  |  |  |  |  |
| Community                                       | Callers                  | Complaints |  |  |  |  |  |
| Alameda(BFI)                                    | 62                       | 1352       |  |  |  |  |  |
| Alameda(Central)                                | 8                        | 83         |  |  |  |  |  |
| Albany                                          | 0                        | 0          |  |  |  |  |  |
| Berkeley                                        | 3                        | 173        |  |  |  |  |  |
| Castro Valley                                   | 1                        | 48         |  |  |  |  |  |
| Fremont                                         | 0                        | 0          |  |  |  |  |  |
| Hayw ard                                        | 3                        | 7          |  |  |  |  |  |
| Kensington                                      | 0                        | 0          |  |  |  |  |  |
| Oakland                                         | 5                        | 1971       |  |  |  |  |  |
| Piedmont                                        | 0                        | 0          |  |  |  |  |  |
| Richmond                                        | 2                        | 241        |  |  |  |  |  |
| San Francisco                                   | 0                        | 0          |  |  |  |  |  |
| San Leandro                                     | 3                        | 3          |  |  |  |  |  |
| Union City                                      | 0                        | 0          |  |  |  |  |  |
| San Lorenzo                                     | 0                        | 0          |  |  |  |  |  |
| Other Communities                               | 6                        | 53         |  |  |  |  |  |
| Total                                           | 93                       | 3931       |  |  |  |  |  |
| Co                                              | mplaints by Type         |            |  |  |  |  |  |
| E-mail                                          | 2                        | 124        |  |  |  |  |  |
| View point App                                  | 1                        | 807        |  |  |  |  |  |
| Comp                                            | laints by Time of Day    |            |  |  |  |  |  |
| Day(0700 - 1900)                                | 7                        | /57        |  |  |  |  |  |
| Evening ( 1900 - 2200 )                         | 1                        | 84         |  |  |  |  |  |
| Night(2200 - 0700)                              | 2                        | 990        |  |  |  |  |  |
| Complair                                        | nts by Type of Operation |            |  |  |  |  |  |
| Arrivals                                        | 1                        | 621        |  |  |  |  |  |
| Departures                                      | 2                        | 124        |  |  |  |  |  |
| Over-flights                                    |                          | 98         |  |  |  |  |  |
| Touch & Go                                      |                          | 88         |  |  |  |  |  |
| Not Linked to an Operation                      |                          |            |  |  |  |  |  |
| Complaints by Type of Aircraft                  |                          |            |  |  |  |  |  |
| Business Jet                                    | 2                        | 221        |  |  |  |  |  |
| Helicopter                                      | 58                       |            |  |  |  |  |  |
| Jet                                             | 3118                     |            |  |  |  |  |  |
| Military                                        | 0                        |            |  |  |  |  |  |
| Not Reported (not linked to an aircraft)        |                          |            |  |  |  |  |  |
| Other (Type information not available)          |                          | 8          |  |  |  |  |  |
| Propeller                                       | 4                        | 168        |  |  |  |  |  |
| Turbo-prop                                      |                          | 58         |  |  |  |  |  |

## Number of Callers July 2024

**Noise Complaints Summary by Number of Callers** 

## Number of Callers August 2024

#### Noise Complaints Summary by Number of Callers

## Number of Callers September 2024