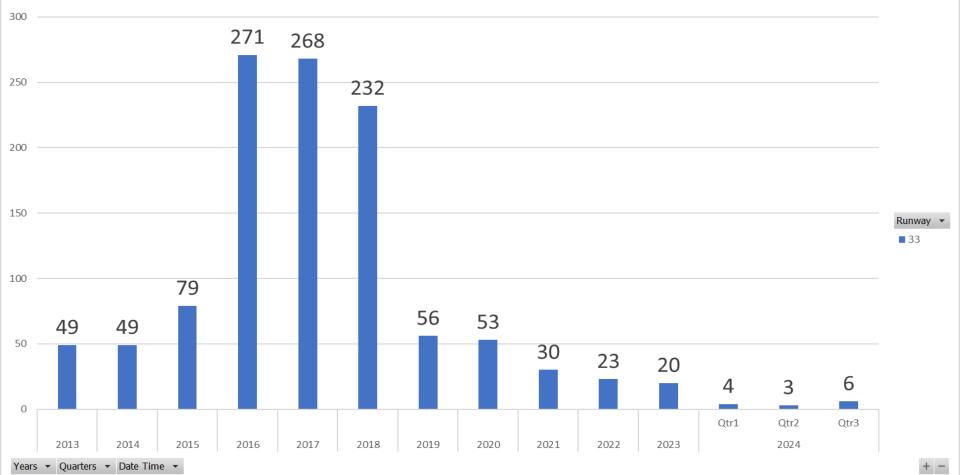

### **RUNWAY 33 JET DEPARTURES THIRD Quarter 2024**

Count of Aircraft Type

### **Runway 33 Jet Departure Trend Analysis**

Runway 10R/L Jet Landing NAP

2024Q3 100% Compliance (0 total landings) (0 non-compliant)

2023Q3 96% Compliance (27 total landings) (1 non-compliant)

VFR Aircraft Departure NAP