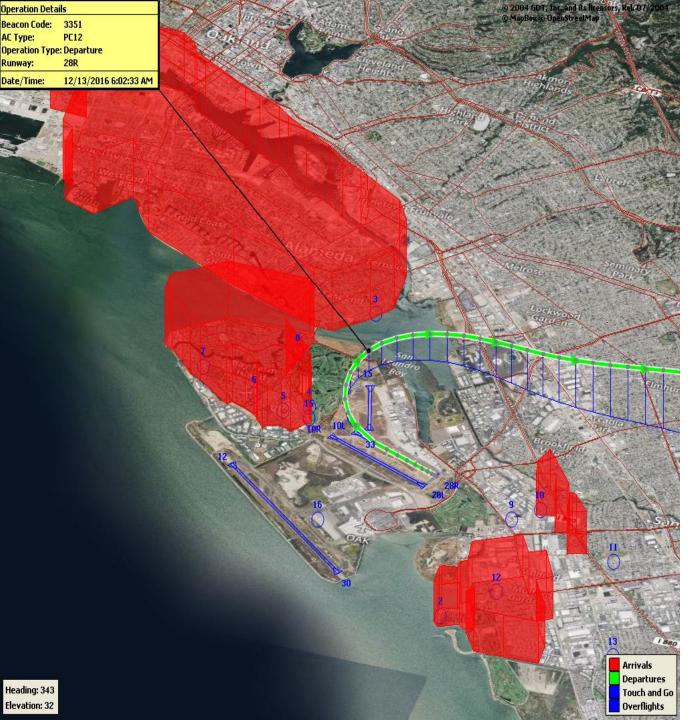

Runway 28R/L Jet Departure NAP

2024Q3 94% Compliance (2,057 total departures) (127 non-compliant)

2023Q3 94% Compliance (2,137 total departures) (128 non-compliant)