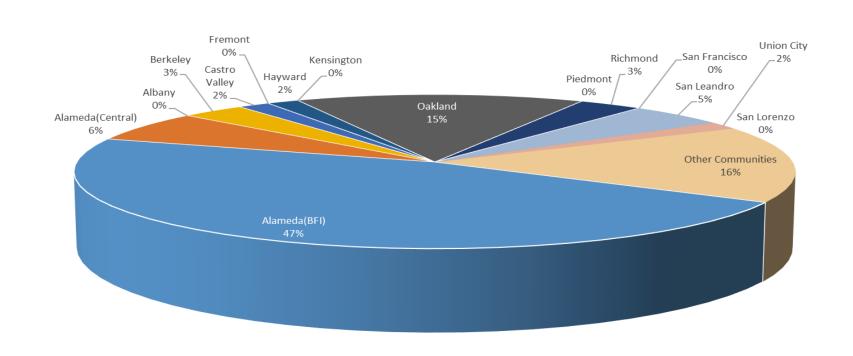

|  |
| Helicopter                               | 17                       |            |  |  |  |  |  |
| Jet                                      | 2358                     |            |  |  |  |  |  |
| Military                                 | 0                        |            |  |  |  |  |  |
| Not Reported (not linked to an aircraft) | 0                        |            |  |  |  |  |  |
| Other (Type information not available)   | 25                       |            |  |  |  |  |  |
| Propeller                                |                          | 27         |  |  |  |  |  |
| Turbo-prop                               | op 51                    |            |  |  |  |  |  |

### Number of Callers November 2024

#### **Noise Complaints Summary by Number of Callers**



### Number of Complaints November 2024

**Noise Complaints Summary by Number of Complaints** 



### Oakland Airport (OAK) Noise Complaint Summary December 2024

| December 2024                             |                         |            |  |  |  |  |
|-------------------------------------------|-------------------------|------------|--|--|--|--|
| Community                                 | Callers                 | Complaints |  |  |  |  |
| Alameda(BFI)                              | 36                      | 569        |  |  |  |  |
| Alameda(Central)                          | 15                      | 60         |  |  |  |  |
| Albany                                    | 0                       | 0          |  |  |  |  |
| Berkeley                                  | 1