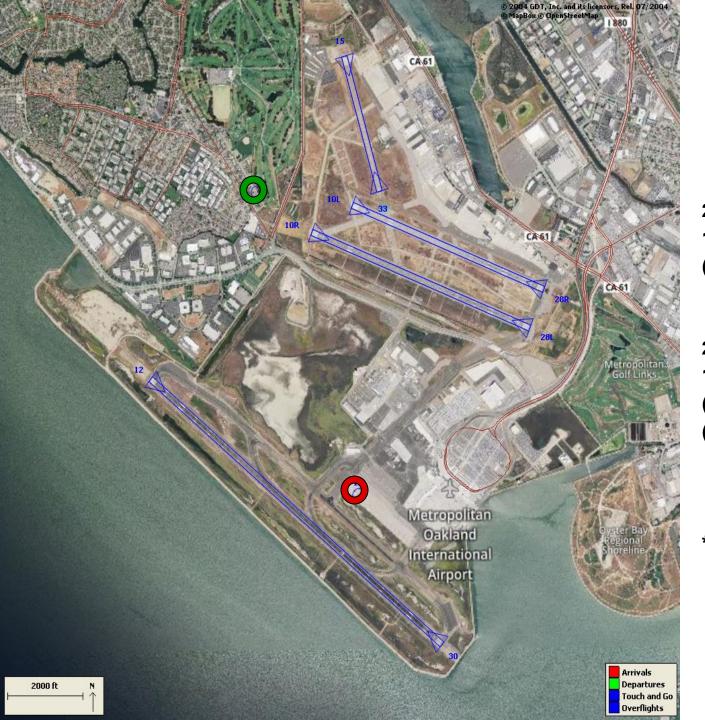

### © 2004 GDT, Inc. and its licensors, Rel. 07/2004 © MapBox © OpenStreetMap Operation Details Beacon Code: B737 AC Type: Operation Type: Departure Runway: 8/22/2017 10:16:59 PM Date/Time: Arrivals Departures Heading: 349 Touch and Go Elevation: 59 Overflights