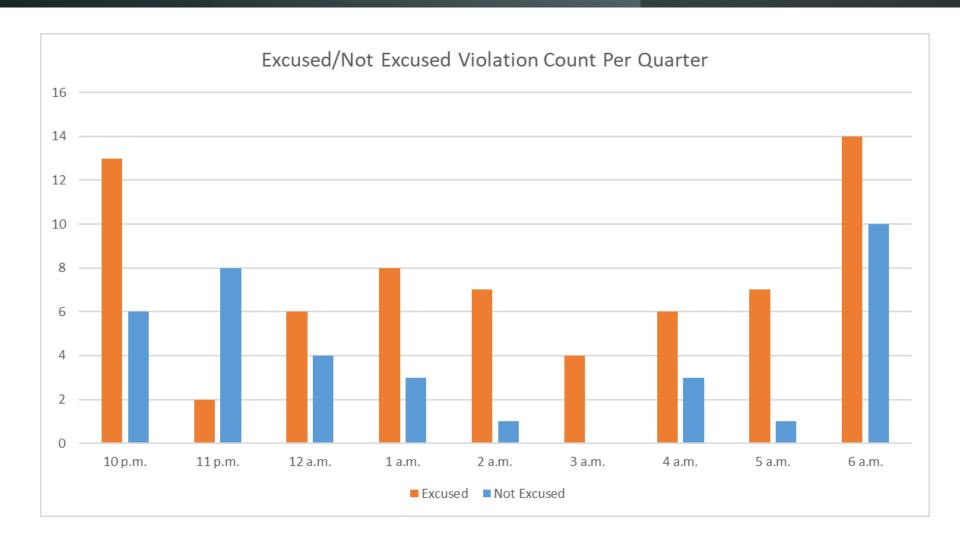

### North Field Quiet Hours NAP

2024Q4 86% Compliance (262 total departures) (36 non-compliant)

2023Q4 82% Compliance (252 total departures) (46 non-compliant)