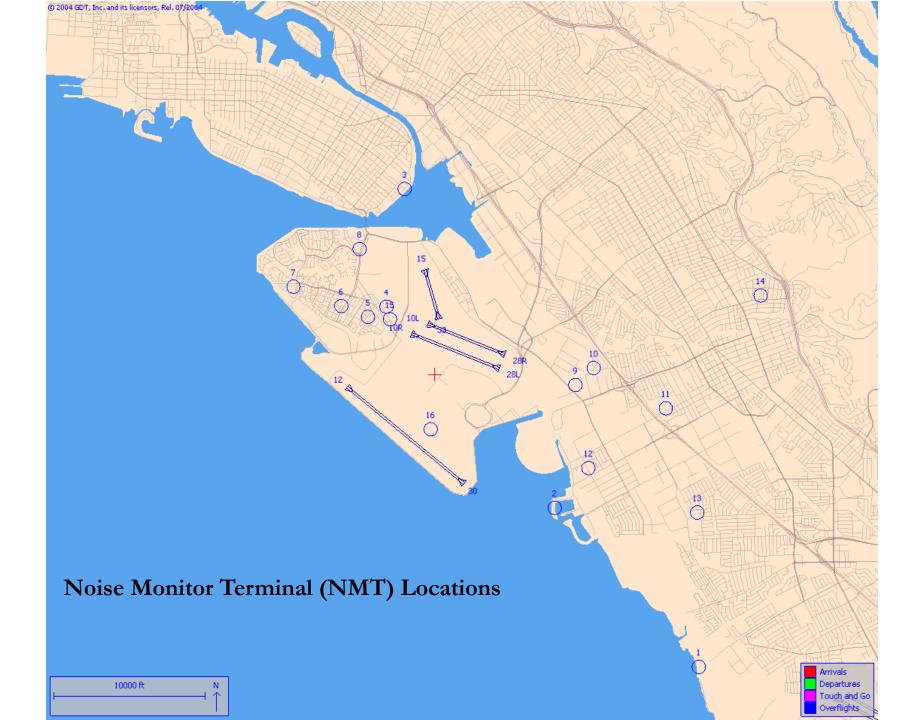

The <u>2024Q4</u> Rolling Take-Off Night Procedure Report (1:00 to 5:00 AM) is dependent on back-blast data collected by the noise monitor deployed at the San Leandro Marina (NMT #2). Due to construction work at the San Leandro Marina, the noise monitor had to be removed on <u>April 20, 2023</u>. The monitor will be redeployed once works are complete. This report cannot be created.

The <u>2023Q4</u> Rolling Take-Off Night Procedure Report (1:00 to 5:00 AM) is dependent on back-blast data collected by the noise monitor deployed at the San Leandro Marina (NMT #2). Due to construction work at the San Leandro Marina, the noise monitor had to be removed on <u>April 20, 2023</u>. The monitor will be redeployed once works are complete. This report cannot be created.