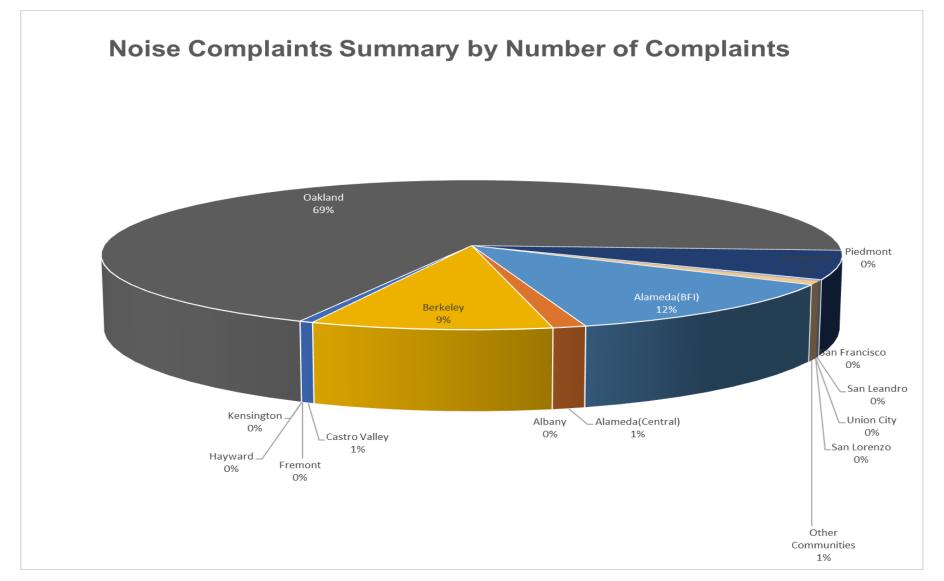

### Number of Complaints November 2024

**Noise Complaints Summary by Number of Complaints** 