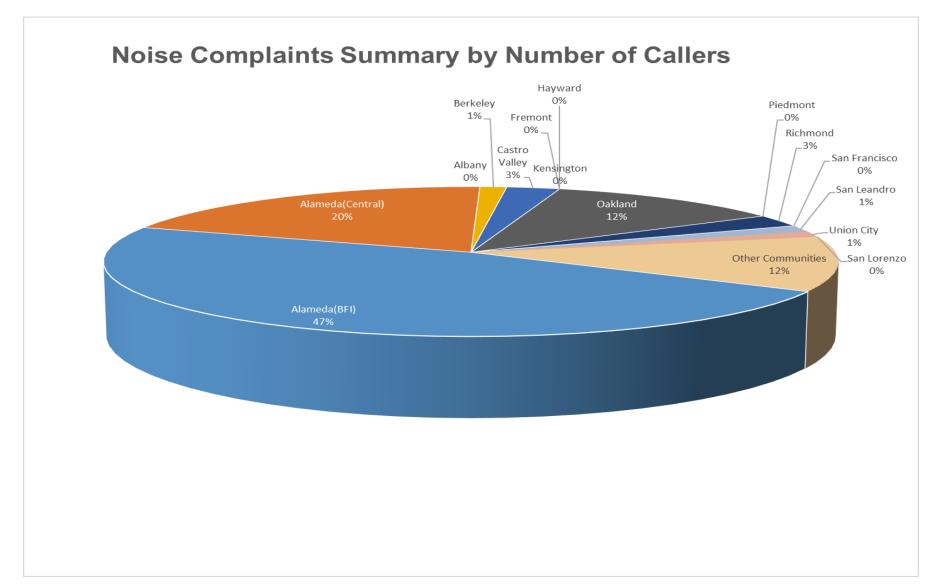

### Number of Callers November 2024

#### **Noise Complaints Summary by Number of Callers**