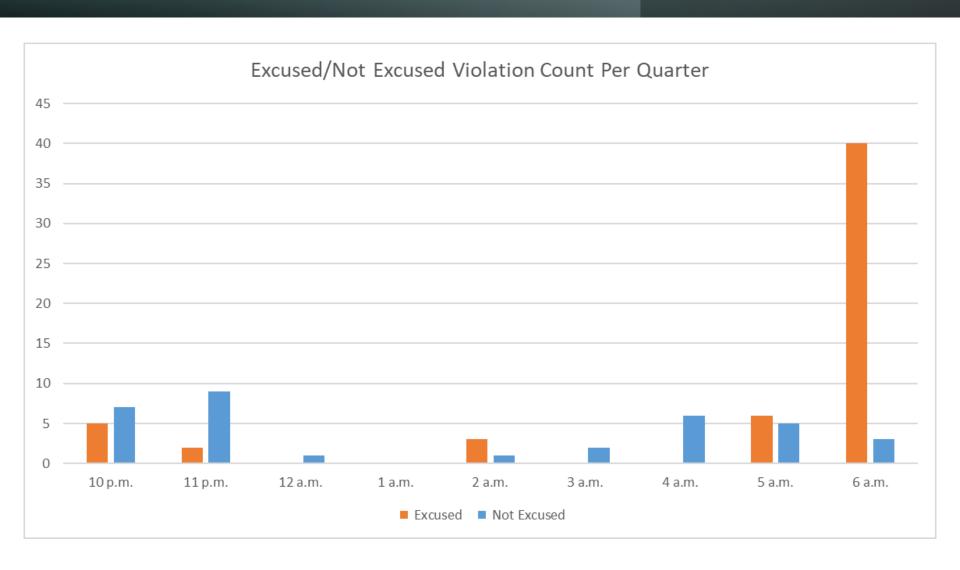

### Runway 12 Night Departure NAP

2024Q4 98% Compliance (133 total departures) (2 non-compliant)

2023Q4 60% Compliance (53 total departures) (21 non-compliant)