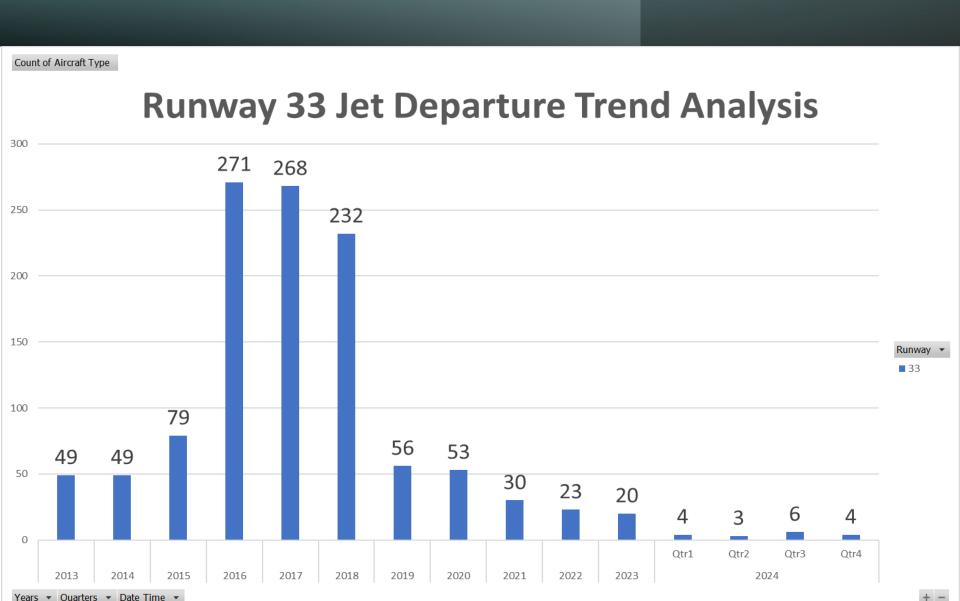

| 2%  |
| Total Runway 12 Night Turbojet Departures     | 32     | 21  | 131    | 2   |
| Runway 30 East Turn Departure Compliance      | 100%   | 0%  | 100%   | 0%  |
| Total Runway 30 East Turn Departures          | 3,943  | 3   | 3,434  | 0   |
| 100 Degree Radial Turbojet Landing Compliance | 98%    | 2%  | 99%    | 1%  |
| Total 100 Degree Radial Turbojet Landings     | 1,005  | 19  | 682    | 7   |
| Engine Runup Program Compliance               | 100%   | 0%  | 100%   | 0%  |
| Total Evening and Nighttime Engine Runups     | 14     | 0   | 10     | 0   |



#### Runway 28R/L Jet Departure NAP

2024Q4 93% Compliance (2,471 total departures) (165 non-compliant)

2023Q4 93% Compliance (2,265 total departures) (154 non-compliant)

### **RUNWAY 33 JET DEPARTURES FOURTH Quarter 2024**





#### Runway 10R/L Jet Landing NAP

2024Q4 88% Compliance (233 total landings) (29 non-compliant)

2023Q4 83% Compliance (196 total landings) (33 non-compliant)



### VFR Aircraft Departure NAP

2024Q4 96% Compliance (1,242 total departures) (45 non-compliant)

2023Q4 92% Compliance (247 total departures) (19 non-compliant)



### North Field Quiet Hours NAP

2024Q4 86% Compliance (262 total departures) (36 non-compliant)

2023Q4 82% Compliance (252 total departures) (46 non-compliant)

### Quartely North Field Quiet Hours NAP Non-Compliant Per Quarter



### © 2004 GDT, Inc. and its licensors, Rel. 07/2004 © MapBox © OpenStreetMap Operation Details Beacon Code: B737 AC Type: Operation Type: Departure Runway: 8/22/2017 10:16:59 PM Date/Time: Arrivals Departures Heading: 349 Touch and G