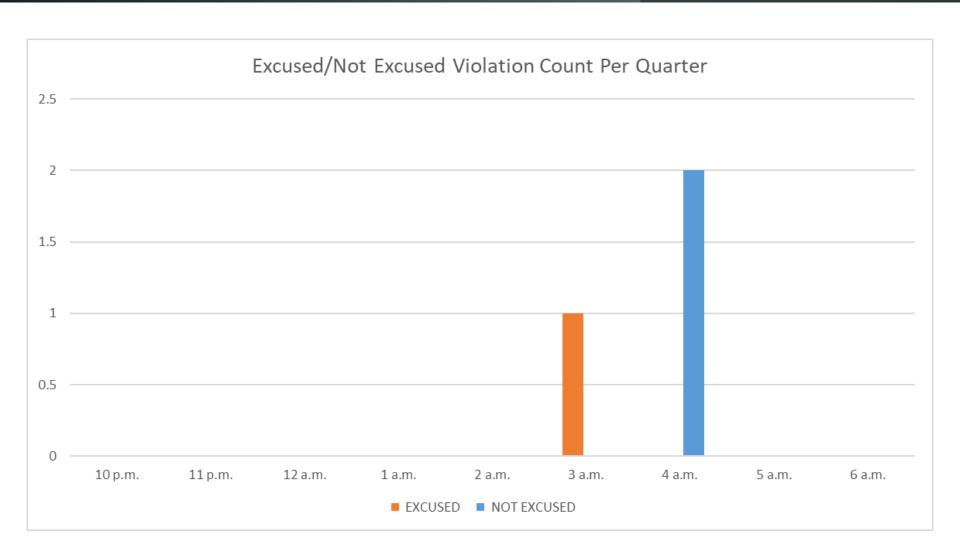

urs NAP Non-Compliant Per Quarter



### © 2004 GDT, Inc. and its licensors, Rel. 07/2004 © MapBox © OpenStreetMap Operation Details Beacon Code: B737 AC Type: Operation Type: Departure Runway: 8/22/2017 10:16:59 PM Date/Time: Arrivals Departures Heading: 349 Touch and Go Elevation: 59 Overflights

### Night Time Departure NAP

2024Q4 99% Compliance (2,825 total departures) (34 non-compliant)

\*REBAS Gate non-compliant = 34

2023Q4 99% Compliance (3,290 total departures) (30 non-compliant)

#### Quarterly Night Time NAP Non-Compliant Count Per Quarter





### Runway 12 Night Departure NAP

2024Q4 98% Compliance (133 total departures) (2 non-compliant)

2023Q4 60% Compliance (53 total departures) (21 non-compliant)

#### Quartely Runway 12 Night Departure Non-Compliant Count Per Quarter





#### Runway 30 Bay Farm Right Turn NAP

2024Q4 100% Compliance (14,705 total departures) (9 non-compliant)

2023Q4 100% Compliance (15,639 total departures) (2 non-compliant)



#### Runway 30 East Turn NAP

2024Q4 100% Compliance (3,434 total departures) (0 non-compliant)

\*Excused Departures = 25

2023Q4 100% Compliance (3,946 total departures) (3 non-compliant)



100 Degree Radial At 3,000 ft. NAP

2024Q4 99% Compliance (689 total landings) (7 non-compliant)

2023Q4 98% Compliance (1,024 total landings) (19 non-compliant)



### Engine Run-up NAP

2024Q4 100% Compliance (10 engine run-ups)\* (0 non-compliant)

2023Q4 100% Compliance (14 engine run-ups) (0 non-compliant)

\*Only above idle-power run-ups recorded.

#### Compliance Monitoring Quarterly Summary Comparison Fourth Quart