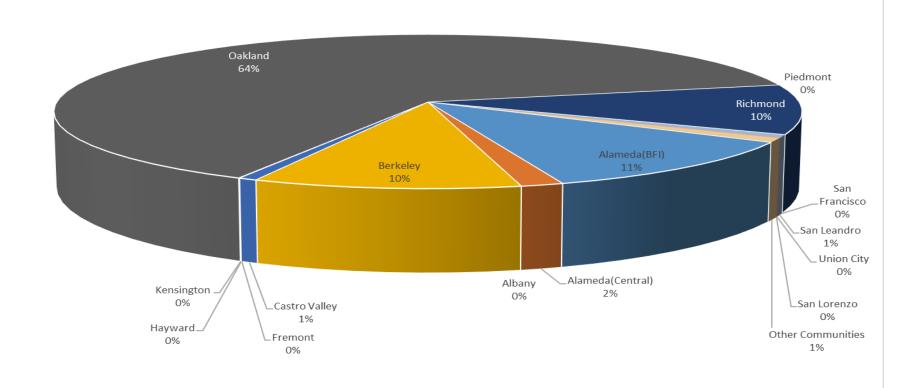

### Oakland Airport (OAK) Noise Complaint Summary October 2024

| Noise Complaint Summary October 2024     |                                |            |  |  |  |  |
|------------------------------------------|--------------------------------|------------|--|--|--|--|
| Community                                | Callers                        | Complaints |  |  |  |  |
| Alameda(BFI)                             | 45                             | 324        |  |  |  |  |
| Alameda(Central)                         | 5                              | 29         |  |  |  |  |
| Albany                                   | 0                              | 0          |  |  |  |  |
| Berkeley                                 | 5                              | 455        |  |  |  |  |
| Castro Valley                            | 2                              | 36         |  |  |  |  |
| Fremont                                  | 0                              | 0          |  |  |  |  |
| Hayw ard                                 | 3                              | 7          |  |  |  |  |
| Kensington                               | 0                              | 0          |  |  |  |  |
| Oakland                                  | 9                              | 2555       |  |  |  |  |
| Piedmont                                 | 0                              | 0          |  |  |  |  |
| Richmond                                 | 2                              | 32         |  |  |  |  |
| San Francisco                            | 4                              | 20         |  |  |  |  |
| San Leandro                              | 1                              | 1          |  |  |  |  |
| Union City                               | 1                              | 22         |  |  |  |  |
| San Lorenzo                              | 1                              | 1          |  |  |  |  |
| Other Communities                        | 12                             | 43         |  |  |  |  |
| Total                                    | 90                             | 3525       |  |  |  |  |
| Co                                       | mplaints by Type               |            |  |  |  |  |
| E-mail 2460                              |                                |            |  |  |  |  |
| View point App                           | 1065                           |            |  |  |  |  |
| Comp                                     | laints by Time of Day          |            |  |  |  |  |
| Day ( 0700 - 1900 )                      | 8                              | 89         |  |  |  |  |
| Evening ( 1900 - 2200 )                  | 9                              | 91         |  |  |  |  |
| Night ( 2200 - 0700 )                    |                                | 645        |  |  |  |  |
| Com plair                                | nts by Type of Operation       |            |  |  |  |  |
| Arrivals                                 | 23                             | 301        |  |  |  |  |
| Departures                               | 10                             | )17        |  |  |  |  |
| Over-flights                             | 1                              | 34         |  |  |  |  |
| Touch & Go                               | 7                              | 73         |  |  |  |  |
| Not Linked to an Operation               |                                | 0          |  |  |  |  |
| Compla                                   | Complaints by Type of Aircraft |            |  |  |  |  |
| Business Jet                             |                                | 94         |  |  |  |  |
| Helicopter                               | 54                             |            |  |  |  |  |
| Jet                                      | 2721                           |            |  |  |  |  |
| Military                                 | 0                              |            |  |  |  |  |
| Not Reported (not linked to an aircraft) | 0                              |            |  |  |  |  |
| Other (Type information not available)   | 33                             |            |  |  |  |  |
| Propeller 370                            |                                |            |  |  |  |  |
| Turbo-prop 53                            |                                |            |  |  |  |  |

### Number of Callers October 2024