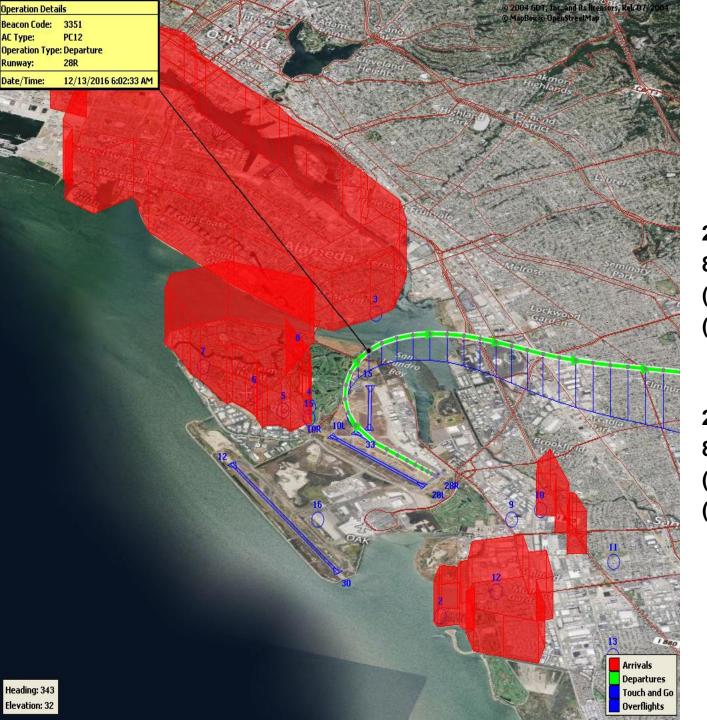

### VFR Aircraft Departure NAP

2024Q4 96% Compliance (1,242 total departures) (45 non-compliant)

2023Q4 92% Compliance (247 total departures) (19 non-compliant)