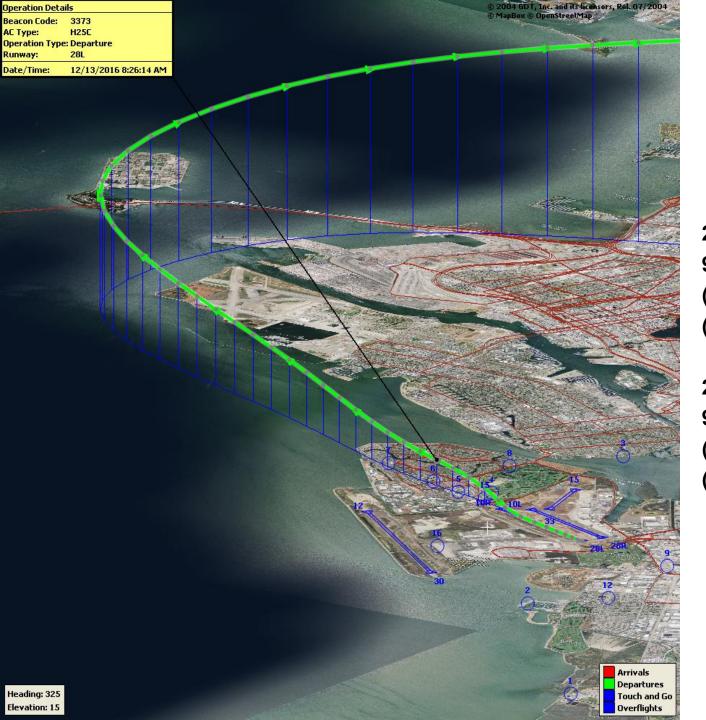

### © 2004 GDT, Inc. and its licensors, Rel. 07/2004 © MapBox © OpenStreetMap Operation Details Beacon Code: B737 AC Type: Operation Type: Departure Runway: 8/22/2017 10:16:59 PM Date/Time: Arrivals Departures Heading: 349 Touch and Go Elevation: 59 Overflights