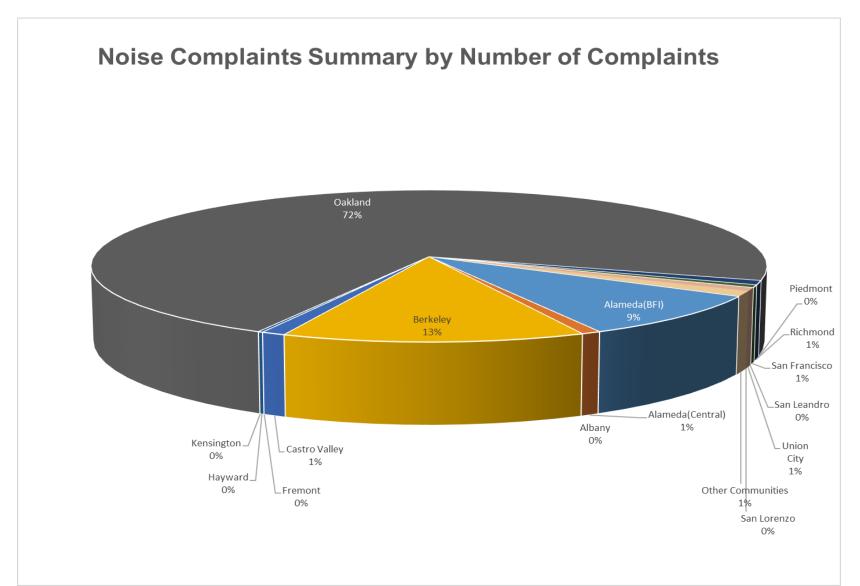

### Number of Complaints October 2024

### Number of Complaints November 2024

**Noise Complaints Summary by Number of Complaints** 