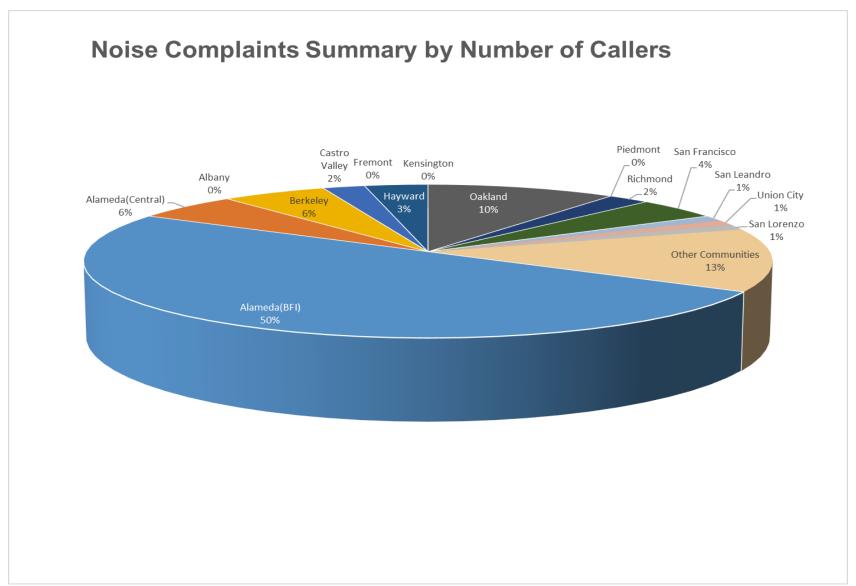

### Number of Callers October 2024

### Number of Callers November 2024

#### **Noise Complaints Summary by Number of Callers**