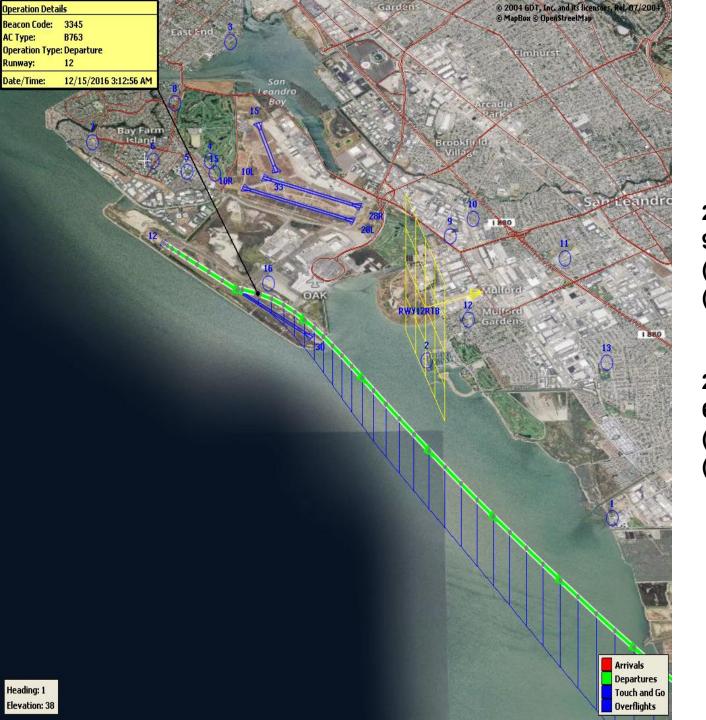

### Runway 12 Night Departure NAP

2024Q4 98% Compliance (133 total departures) (2 non-compliant)

2023Q4 60% Compliance (53 total departures) (21 non-compliant)