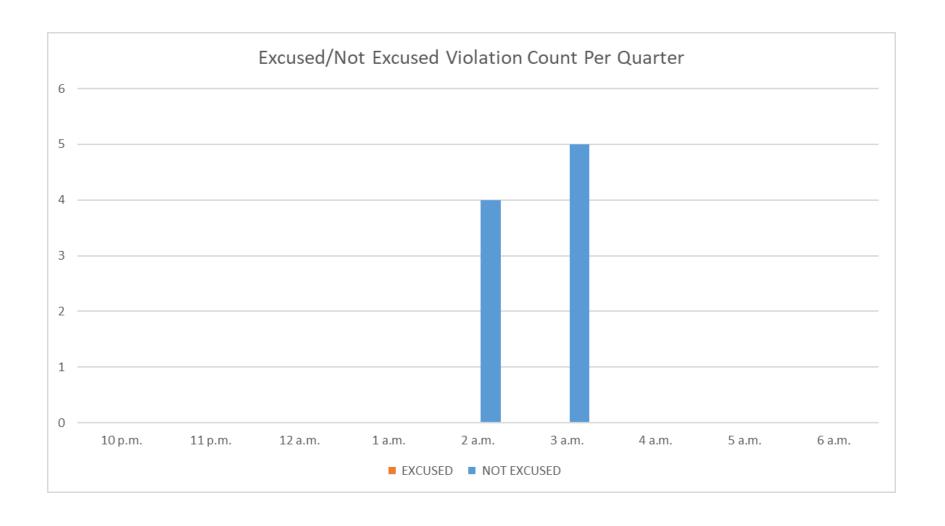

iet Hours NAP Non-Compliant Per Quarter



## © 2004 GDT, Inc. and its licensors, Rel. 07/2004 © MapBox © OpenStreetMap Operation Details Beacon Code: B737 AC Type: Operation Type: Departure Runway: 8/22/2017 10:16:59 PM Date/Time: Arrivals Departures Heading: 349 Touch and Go Elevation: 59 Overflights

## Night Time Departure NAP

2025Q1 99% Compliance (2,547 total departures) (13 non-compliant)

\*REBAS Gate non-compliant = 13

2024Q1 99% Compliance (2,529 total departures) (22 non-compliant)

## Quarterly Night Time NAP Non-Compliant Count Per Quarter





## Runway 12 Night Departure NAP

2025Q1 97% Compliance (274 total departures) (9 non-compliant)

2024Q1 100% Compliance (437 total departures) (0 non-compliant)

## Quartely Runway 12 Night Departure Non-Compliant Count Per Quarter





### Runway 30 Bay Farm Right Turn NAP

2025Q1 100% Compliance (13,051 total departures) (3 non-compliant)

2024Q1 100% Compliance (12,781 total departures) (1 non-compliant)



#### Runway 30 East Turn NAP

2025Q1 100% Compliance (3,013 total departures) (4 non-compliant)

\*Excused Departures = 3

2024Q1 100% Compliance (3,087 total departures) (4 non-compliant)



100 Degree Radial At 3,000 ft. NAP

2025Q1 99% Compliance (598 total landings) (4 non-compliant)

2024Q1 99% Compliance (614 total landings) (4 non-compliant)

# 2004 GDT, Inc. and its licensors, Rel. 07/2004 МарВож © OpenStreetMap Metropolitan Oakland International Airport Arrivals Departures 2000 ft Touch and Go Overflights

## Engine Run-up NAP

2025Q1 100% Compliance (1 engine run-ups)\* (0 non-compliant)

2024Q1 100% C