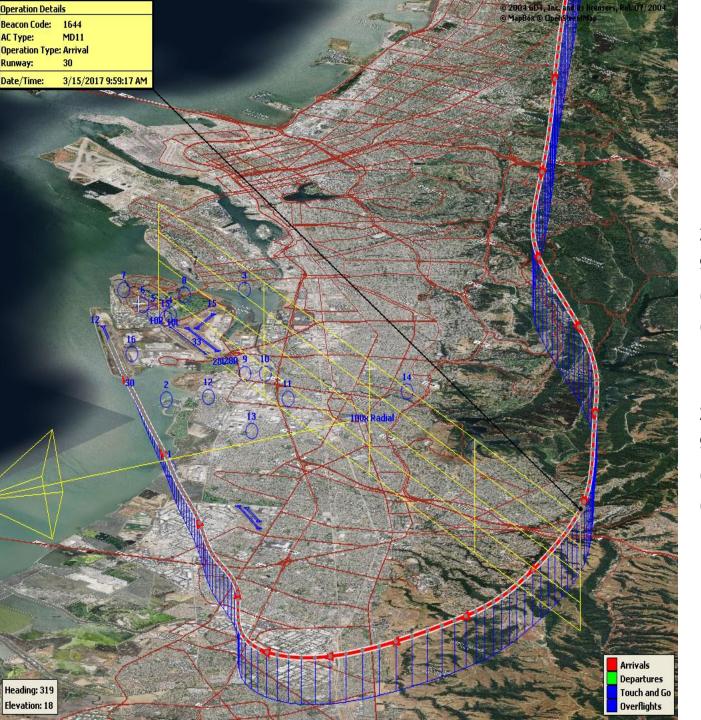

2025Q1 99% Compliance (598 total landings) (4 non-compliant)

2024Q1 99% Compliance (614 total landings) (4 non-compliant)