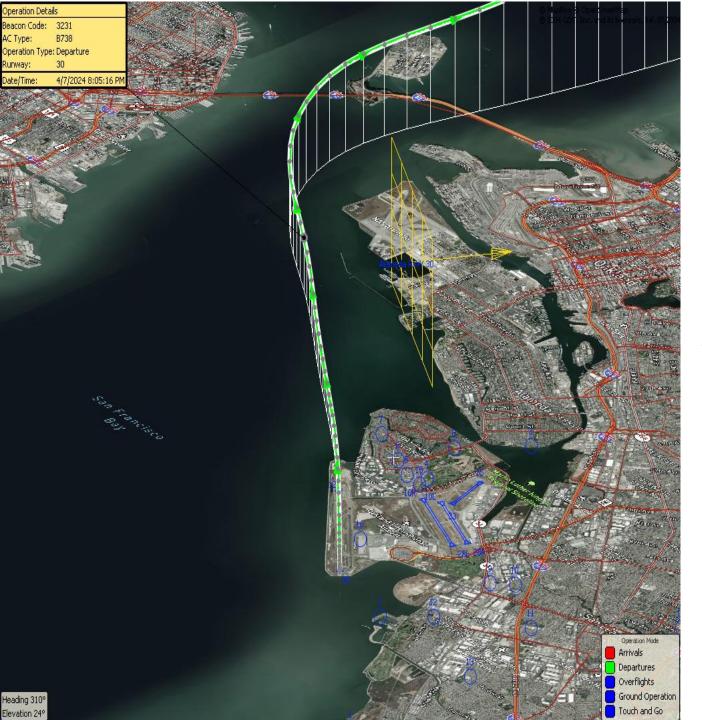

#### Runway 30 East Turn NAP

2025Q1 100% Compliance (3,013 total departures) (4 non-compliant)

\*Excused Departures = 3

2024Q1 100% Compliance (3,087 total departures) (4 non-compliant)

100 Degree Radial At 3,000 ft. NAP