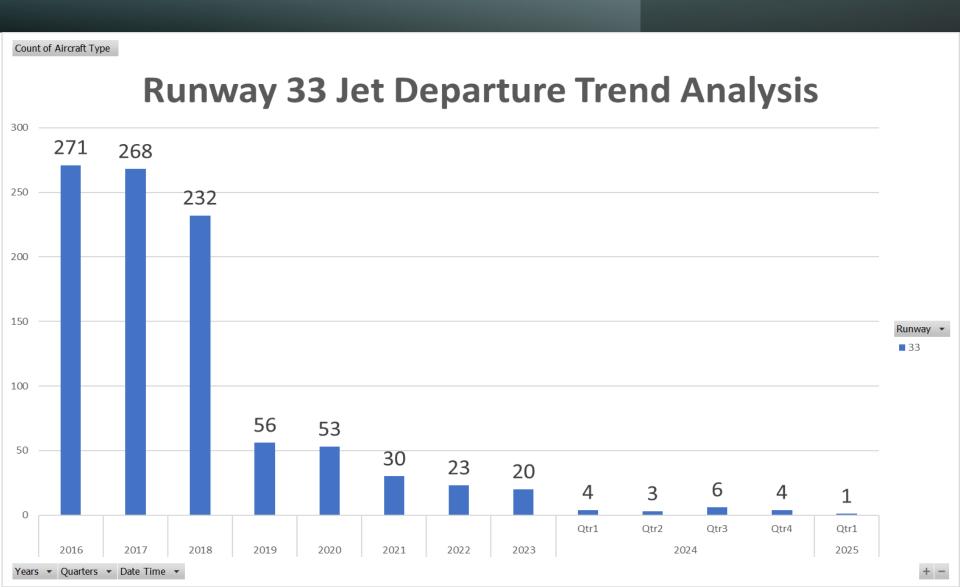

| 3,083  | 4   | 3,009  | 4   |  |
| 100 Degree Radial Turbojet Landing Compliance                     | 99%    | 1%  | 99%    | 1%  |  |
| Total 100 Degree Radial Turbojet Landings                         | 610    | 4   | 594    | 4   |  |
| Engine Runup Program Compliance                                   | 100%   | 0%  | 100%   | 0%  |  |
| Total Evening and Nighttime Engine Runups                         | 4      | 0   | 1      | 0   |  |
| Note: N/C means non-compliant. Percentage values are rounded out. |        |     |        |     |  |



## Runway 28R/L Jet Departure NAP

2025Q1 93% Compliance (2,490 total departures) (169 non-compliant)

2024Q1 94% Compliance (2,703 total departures) (156 non-compliant)

# **RUNWAY 33 JET DEPARTURES**First Quarter 2025





## Runway 10R/L Jet Landing NAP

2025Q1 89% Compliance (360 total landings) (39 non-compliant)

2024Q1 87% Compliance (565 total landings) (75 non-compliant)



## VFR Aircraft Departure NAP

2025Q1 96% Compliance (1,317 total departures) (54 non-compliant)

2024Q1 95% Compliance (184 total departures) (9 non-compliant)



# North Field Quiet Hours NAP

2025Q1 81% Compliance (308 total departures) (60 non-compliant)

2024Q1 83% Compliance (209 total departures) (35 non-compliant)

# Quartely North Field Quiet Hours NAP Non-Compliant Per Quarter



## © 2004 GDT, Inc. and its licensors, Rel. 07/2004 © MapBox © OpenStreetMap Operation Details Beacon Code: B737 AC Type: Operation Type: Departure Runway: 8/22/2017 10:16:59 PM Date/Time: Arrivals Departures Heading: 349 Touch and Go Elevati