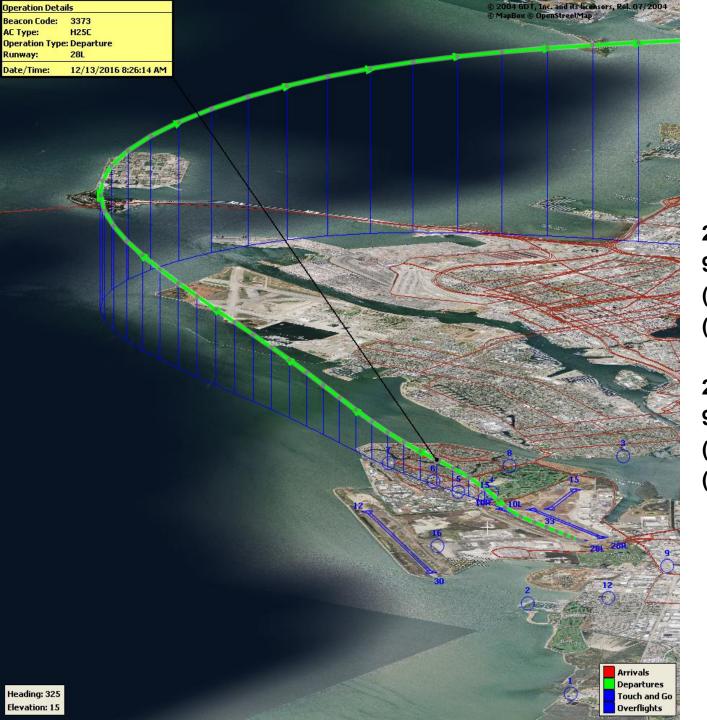

## Runway 28R/L Jet Departure NAP

2025Q1 93% Compliance (2,490 total departures) (169 non-compliant)

2024Q1 94% Compliance (2,703 total departures) (156 non-compliant)