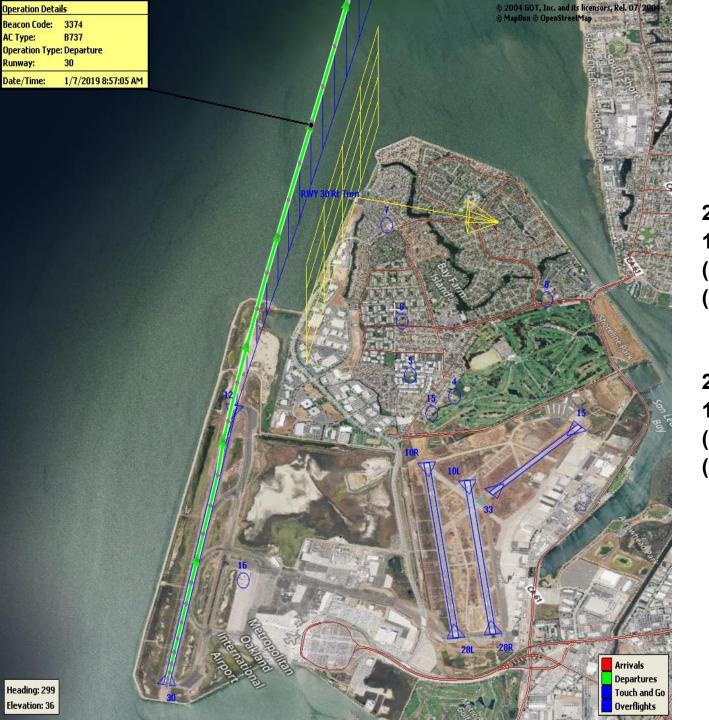

### Runway 30 Bay Farm Right Turn NAP

2025Q1 100% Compliance (13,051 total departures) (3 non-compliant)

2024Q1 100% Compliance (12,781 total departures) (1 non-compliant)