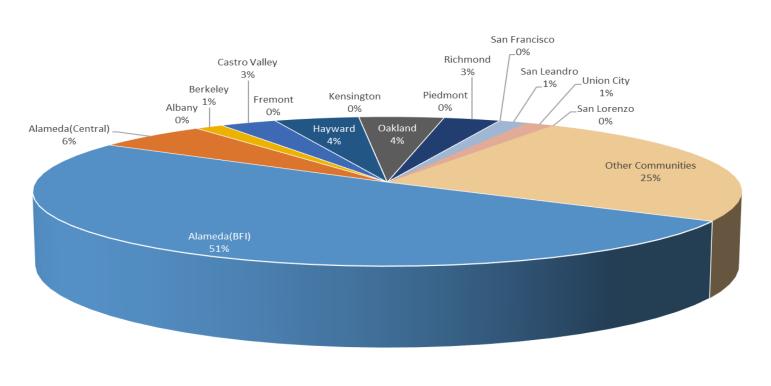

#### Oakland Airport (OAK) Noise Complaint Summary January 2025

| January 2025                             |                          |            |  |  |  |
|------------------------------------------|--------------------------|------------|--|--|--|
| Community                                | Callers                  | Complaints |  |  |  |
| Alameda(BFI)                             | 35                       | 353        |  |  |  |
| Alameda(Central)                         | 4                        | 23         |  |  |  |
| Albany                                   | 0                        | 0          |  |  |  |
| Berkeley                                 | 1                        | 81         |  |  |  |
| Castro Valley                            | 2                        | 24         |  |  |  |
| Fremont                                  | 0                        | 0          |  |  |  |
| Hayw ard                                 | 3                        | 4          |  |  |  |
| Kensington                               | 0                        | 0          |  |  |  |
| Oakland                                  | 3                        | 2238       |  |  |  |
| Piedmont                                 | 0                        | 0          |  |  |  |
| Richmond                                 | 2                        | 180        |  |  |  |
| San Francisco                            | 0                        | 0          |  |  |  |
| San Leandro                              | 1                        | 1          |  |  |  |
| Union City                               | 1                        | 10         |  |  |  |
| San Lorenzo                              | 0                        | 0          |  |  |  |
| Other Communities                        | 17                       | 63         |  |  |  |
| Total                                    | 69                       | 2977       |  |  |  |
| Co                                       | mplaints by Type         |            |  |  |  |
| E-mail                                   | 2320                     |            |  |  |  |
| View point App                           | 657                      |            |  |  |  |
|                                          | laints by Time of Day    |            |  |  |  |
| Day ( 0700 - 1900 )                      | 555                      |            |  |  |  |
| Evening ( 1900 - 2200 )                  | -                        | 759        |  |  |  |
| Night ( 2200 - 0700 )                    | 1663                     |            |  |  |  |
| Complair                                 | nts by Type of Operation |            |  |  |  |
| Arrivals                                 | 2218                     |            |  |  |  |
| Departures                               | 662                      |            |  |  |  |
| Over-flights                             | 48                       |            |  |  |  |
| Touch & Go                               | 49                       |            |  |  |  |
| Not Linked to an Operation               |                          | 0          |  |  |  |
|                                          | ints by Type of Aircraft |            |  |  |  |
| Business Jet                             |                          |            |  |  |  |
| Helicopter                               | 47                       |            |  |  |  |
| Jet                                      | 2677                     |            |  |  |  |
| Military                                 |                          | 0          |  |  |  |
| Not Reported (not linked to an aircraft) |                          | 0          |  |  |  |
| Other (Type information not available)   | 11                       |            |  |  |  |
| Propeller                                | 84                       |            |  |  |  |
| Turbo-prop                               | 34                       |            |  |  |  |

# Number of Callers January 2025

#### **Noise Complaints Summary by Number of Callers**