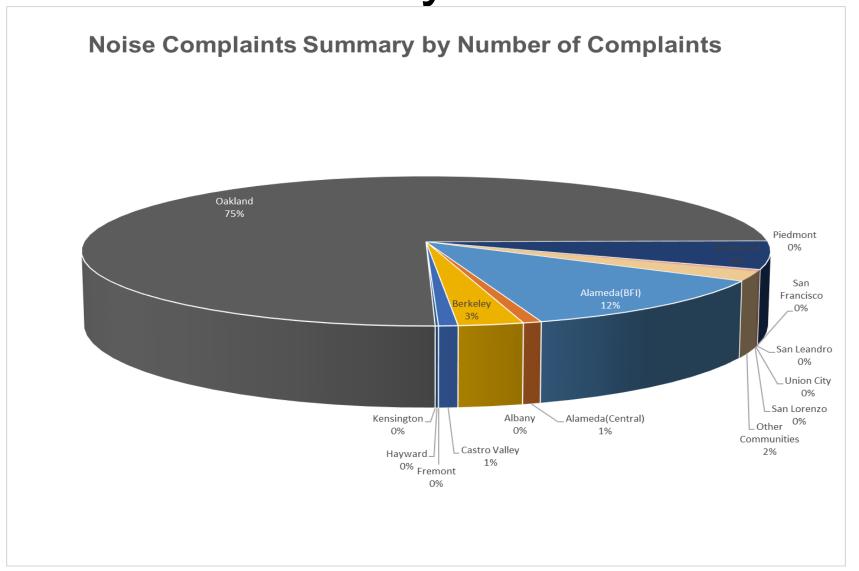

#### Oakland Airport (OAK) Noise Complaint Summary February 2025

| February 2025                            |                          |            |  |  |  |
|------------------------------------------|--------------------------|------------|--|--|--|
| Community                                | Callers                  | Complaints |  |  |  |
| Alameda(BFI)                             | 32                       | 317        |  |  |  |
| Alameda(Central)                         | 5                        | 12         |  |  |  |
| Albany                                   | 0                        | 0          |  |  |  |
| Berkeley                                 | 0                        | 0          |  |  |  |
| Castro Valley                            | 2                        | 38         |  |  |  |
| Fremont                                  | 0                        | 0          |  |  |  |
| Hayw ard                                 | 1                        | 1          |  |  |  |
| Kensington                               | 0                        | 0          |  |  |  |
| Oakland                                  | 7                        | 2130       |  |  |  |
| Piedmont                                 | 0                        | 0          |  |  |  |
| Richmond                                 | 2                        | 203        |  |  |  |
| San Francisco                            | 0                        | 0          |  |  |  |
| San Leandro                              | 1                        | 58         |  |  |  |
| Union City                               | 1                        | 5          |  |  |  |
| San Lorenzo                              | 0                        | 0          |  |  |  |
| Other Communities                        | 8                        | 41         |  |  |  |
| Total                                    | 59                       | 2805       |  |  |  |
| Co                                       | omplaints by Type        |            |  |  |  |
| E-mail 2226                              |                          |            |  |  |  |
| View point App                           | 566                      |            |  |  |  |
| Comp                                     | plaints by Time of Day   |            |  |  |  |
| Day ( 0700 - 1900 )                      | 3                        | 28         |  |  |  |
| Evening ( 1900 - 2200 )                  | 5                        | 45         |  |  |  |
| Night ( 2200 - 0700 )                    | 19                       | 932        |  |  |  |
| Complain                                 | nts by Type of Operation |            |  |  |  |
| Arrivals                                 | 20                       | )19        |  |  |  |
| Departures                               | 721                      |            |  |  |  |
| Over-flights                             | ;                        | 33         |  |  |  |
| Touch & Go                               | ;                        | 32         |  |  |  |
| Not Linked to an Operation               |                          | 0          |  |  |  |
| Compla                                   | ints by Type of Aircraft |            |  |  |  |
| Business Jet                             | 2                        | 29         |  |  |  |
| Helicopter                               | 10                       |            |  |  |  |
| Jet                                      | 2368                     |            |  |  |  |
| Military                                 |                          | 0          |  |  |  |
| Not Reported (not linked to an aircraft) |                          | 0          |  |  |  |
| Other (Type information not available)   | 4                        |            |  |  |  |
| Propeller                                | 71                       |            |  |  |  |
| Turbo-prop                               | 123                      |            |  |  |  |

# Number of Complaints February 2025