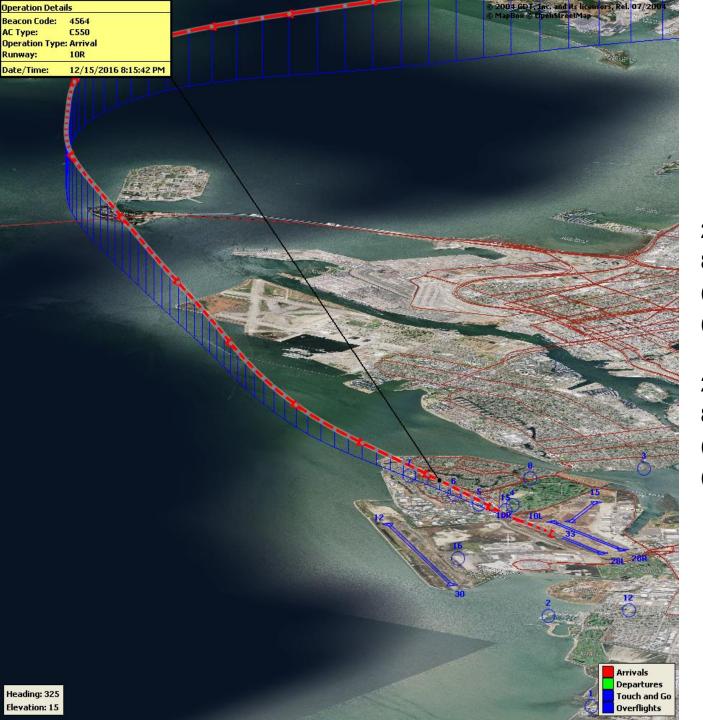

## Runway 10R/L Jet Landing NAP

2025Q1 89% Compliance (360 total landings) (39 non-compliant)

2024Q1 87% Compliance (565 total landings) (75 non-compliant)