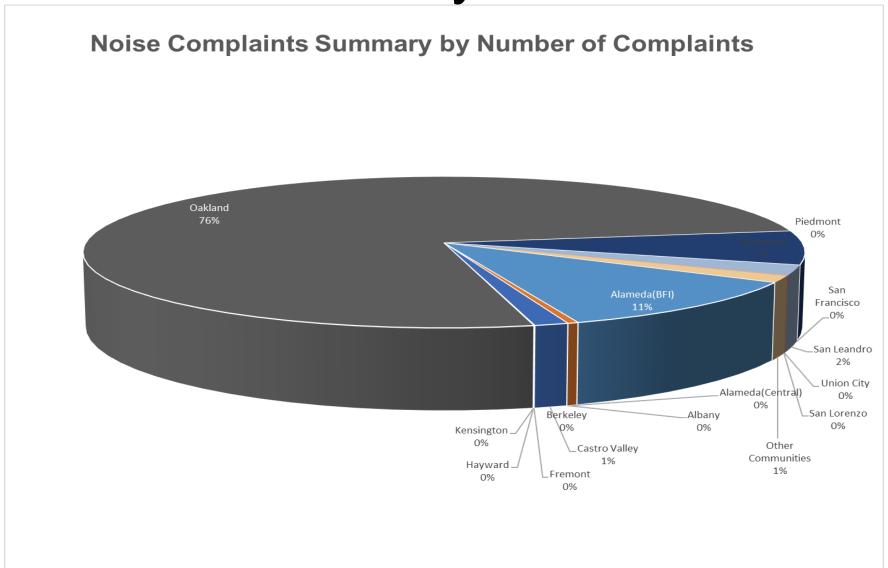

## Oakland Airport (OAK) Noise Complaint Summary March 2025

| March 2025                               |                         |      |  |  |  |
|------------------------------------------|-------------------------|------|--|--|--|
| Community                                | Callers Complain        |      |  |  |  |
| Alameda(BFI)                             | 36                      | 618  |  |  |  |
| Alameda(Central)                         | 6                       | 12   |  |  |  |
| Albany                                   | 0                       | 0    |  |  |  |
| Berkeley                                 | 1                       | 2    |  |  |  |
| Castro Valley                            | 2                       | 93   |  |  |  |
| Fremont                                  | 1                       | 12   |  |  |  |
| Hayw ard                                 | 2                       | 4    |  |  |  |
| Kensington                               | 0                       | 0    |  |  |  |
| Oakland                                  | 13                      | 2722 |  |  |  |
| Piedmont                                 | 0                       | 0    |  |  |  |
| Richmond                                 | 2                       | 240  |  |  |  |
| San Francisco                            | 1                       | 2    |  |  |  |
| San Leandro                              | 2                       | 27   |  |  |  |
| Union City                               | 0                       | 0    |  |  |  |
| San Lorenzo                              | 0                       | 0    |  |  |  |
| Other Communities                        | 9                       | 56   |  |  |  |
| Total                                    | 75                      | 3788 |  |  |  |
| Cor                                      | n plaints by Type       |      |  |  |  |
| E-mail                                   | 2791                    |      |  |  |  |
| View point App                           | (                       | 997  |  |  |  |
| Comple                                   | aints by Time of Day    |      |  |  |  |
| Day ( 0700 - 1900 )                      | 4                       | 165  |  |  |  |
| Evening ( 1900 - 2200 )                  | 8                       | 383  |  |  |  |
| Night ( 2200 - 0700 )                    | 2                       | 440  |  |  |  |
| Complaint                                | s by Type of Operation  |      |  |  |  |
| Arrivals                                 | 1                       | 937  |  |  |  |
| Departures                               | 1                       | 718  |  |  |  |
| Over-flights                             |                         | 84   |  |  |  |
| Touch & Go                               | 49                      |      |  |  |  |
| Not Linked to an Operation               |                         | 0    |  |  |  |
| Complair                                 | nts by Type of Aircraft |      |  |  |  |
| Business Jet                             |                         | 173  |  |  |  |
| Helicopter                               | 20                      |      |  |  |  |
| Jet                                      | 3                       | 287  |  |  |  |
| Military                                 |                         | 0    |  |  |  |
| Not Reported (not linked to an aircraft) |                         | 0    |  |  |  |
| Other (Type information not available)   |                         | 83   |  |  |  |
| Propeller                                | 148                     |      |  |  |  |
| Turbo-prop                               | 77                      |      |  |  |  |

# Number of Complaints March 2025