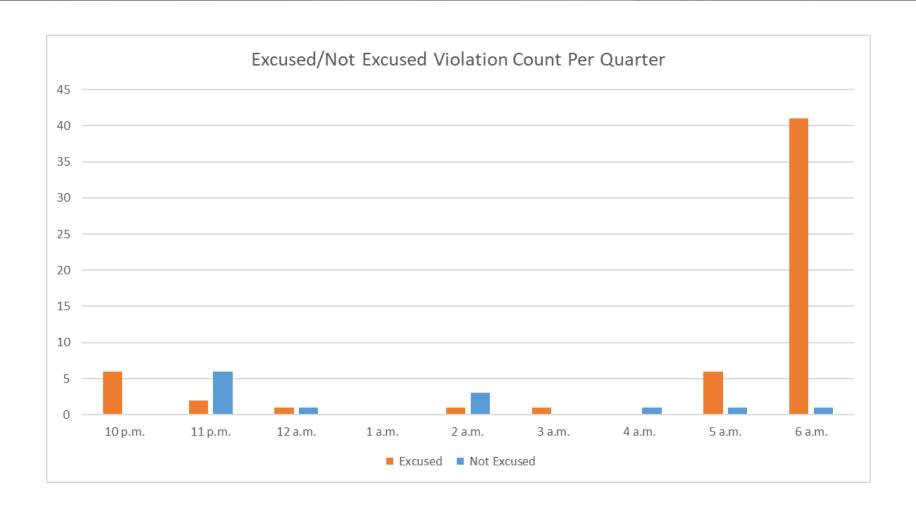

## Runway 12 Night Departure NAP

2025Q1 97% Compliance (274 total departures) (9 non-compliant)

2024Q1 100% Compliance (437 total departures) (0 non-compliant)

## Quartely Runway 12 Night Departure Non-Compliant Count Per Quarter