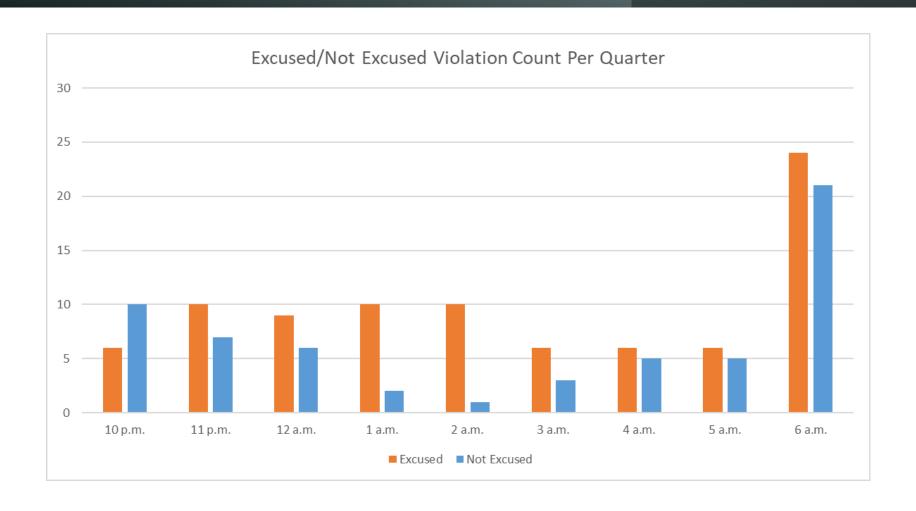

# North Field Quiet Hours NAP

2025Q1 81% Compliance (308 total departures) (60 non-compliant)

2024Q1 83% Compliance (209 total departures) (35 non-compliant)

# Quartely North Field Quiet Hours NAP Non-Compliant Per Quarter