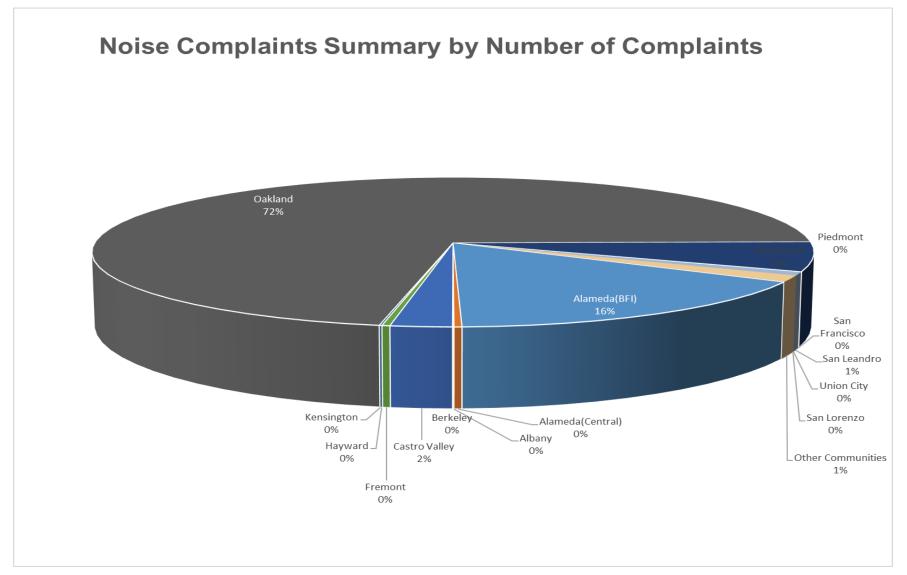

#### Oakland Airport (OAK) Noise Complaint Summary January 2025

| January 2025                             |                          |            |  |  |  |
|------------------------------------------|--------------------------|------------|--|--|--|
| Community                                | Callers                  | Complaints |  |  |  |
| Alameda(BFI)                             | 35                       | 353        |  |  |  |
| Alameda(Central)                         | 4                        | 23         |  |  |  |
| Albany                                   | 0                        | 0          |  |  |  |
| Berkeley                                 | 1                        | 81         |  |  |  |
| Castro Valley                            | 2                        | 24         |  |  |  |
| Fremont                                  | 0                        | 0          |  |  |  |
| Hayw ard                                 | 3                        | 4          |  |  |  |
| Kensington                               | 0                        | 0          |  |  |  |
| Oakland                                  | 3                        | 2238       |  |  |  |
| Piedmont                                 | 0                        | 0          |  |  |  |
| Richmond                                 | 2                        | 180        |  |  |  |
| San Francisco                            | 0                        | 0          |  |  |  |
| San Leandro                              | 1                        | 1          |  |  |  |
| Union City                               | 1                        | 10         |  |  |  |
| San Lorenzo                              | 0                        | 0          |  |  |  |
| Other Communities                        | 17                       | 63         |  |  |  |
| Total                                    | 69                       | 2977       |  |  |  |
| Co                                       | mplaints by Type         |            |  |  |  |
| E-mail                                   | 2320                     |            |  |  |  |
| View point App                           | 657                      |            |  |  |  |
|                                          | laints by Time of Day    |            |  |  |  |
| Day ( 0700 - 1900 )                      | 555                      |            |  |  |  |
| Evening ( 1900 - 2200 )                  | -                        | 759        |  |  |  |
| Night ( 2200 - 0700 )                    | 1663                     |            |  |  |  |
| Complair                                 | nts by Type of Operation |            |  |  |  |
| Arrivals                                 | 2218                     |            |  |  |  |
| Departures                               | 662                      |            |  |  |  |
| Over-flights                             | 48                       |            |  |  |  |
| Touch & Go                               | 49                       |            |  |  |  |
| Not Linked to an Operation               |                          | 0          |  |  |  |
|                                          | ints by Type of Aircraft |            |  |  |  |
| Business Jet                             |                          |            |  |  |  |
| Helicopter                               | 47                       |            |  |  |  |
| Jet                                      | 2677                     |            |  |  |  |
| Military                                 |                          | 0          |  |  |  |
| Not Reported (not linked to an aircraft) |                          | 0          |  |  |  |
| Other (Type information not available)   | 11                       |            |  |  |  |
| Propeller                                | 84                       |            |  |  |  |
| Turbo-prop                               | 34                       |            |  |  |  |

#### Oakland Airport (OAK) Noise Complaint Summary February 2025

| February 2025                            |                          |            |  |  |  |
|------------------------------------------|--------------------------|------------|--|--|--|
| Community                                | Callers                  | Complaints |  |  |  |
| Alameda(BFI)                             | 32                       | 317        |  |  |  |
| Alameda(Central)                         | 5                        | 12         |  |  |  |
| Albany                                   | 0                        | 0          |  |  |  |
| Berkeley                                 | 0                        | 0          |  |  |  |
| Castro Valley                            | 2                        | 38         |  |  |  |
| Fremont                                  | 0                        | 0          |  |  |  |
| Hayw ard                                 | 1                        | 1          |  |  |  |
| Kensington                               | 0                        | 0          |  |  |  |
| Oakland                                  | 7                        | 2130       |  |  |  |
| Piedmont                                 | 0                        | 0          |  |  |  |
| Richmond                                 | 2                        | 203        |  |  |  |
| San Francisco                            | 0                        | 0          |  |  |  |
| San Leandro                              | 1                        | 58         |  |  |  |
| Union City                               | 1                        | 5          |  |  |  |
| San Lorenzo                              | 0                        | 0          |  |  |  |
| Other Communities                        | 8                        | 41         |  |  |  |
| Total                                    | 59                       | 2805       |  |  |  |
| Co                                       | omplaints by Type        |            |  |  |  |
| E-mail 2226                              |                          |            |  |  |  |
| View point App                           | 566                      |            |  |  |  |
| Comp                                     | plaints by Time of Day   |            |  |  |  |
| Day ( 0700 - 1900 )                      | 3                        | 28         |  |  |  |
| Evening ( 1900 - 2200 )                  | 5                        | 45         |  |  |  |
| Night ( 2200 - 0700 )                    | 19                       | 932        |  |  |  |
| Complain                                 | nts by Type of Operation |            |  |  |  |
| Arrivals                                 | 20                       | )19        |  |  |  |
| Departures                               | 721                      |            |  |  |  |
| Over-flights                             | ;                        | 33         |  |  |  |
| Touch & Go                               | ;                        | 32         |  |  |  |
| Not Linked to an Operation               |                          | 0          |  |  |  |
| Compla                                   | ints by Type of Aircraft |            |  |  |  |
| Business Jet                             | 2                        | 29         |  |  |  |
| Helicopter                               | 10                       |            |  |  |  |
| Jet                                      | 2368                     |            |  |  |  |
| Military                                 |                          | 0          |  |  |  |
| Not Reported (not linked to an aircraft) |                          | 0          |  |  |  |
| Other (Type information not available)   | 4                        |            |  |  |  |
| Propeller                                | 71                       |            |  |  |  |
| Turbo-prop                               | 123                      |            |  |  |  |

## Oakland Airport (OAK) Noise Complaint Summary March 2025

| March 2025                               |                         |      |  |  |  |
|------------------------------------------|-------------------------|------|--|--|--|
| Community                                | Callers Complain        |      |  |  |  |
| Alameda(BFI)                             | 36                      | 618  |  |  |  |
| Alameda(Central)                         | 6                       | 12   |  |  |  |
| Albany                                   | 0                       | 0    |  |  |  |
| Berkeley                                 | 1                       | 2    |  |  |  |
| Castro Valley                            | 2                       | 93   |  |  |  |
| Fremont                                  | 1                       | 12   |  |  |  |
| Hayw ard                                 | 2                       | 4    |  |  |  |
| Kensington                               | 0                       | 0    |  |  |  |
| Oakland                                  | 13                      | 2722 |  |  |  |
| Piedmont                                 | 0                       | 0    |  |  |  |
| Richmond                                 | 2                       | 240  |  |  |  |
| San Francisco                            | 1                       | 2    |  |  |  |
| San Leandro                              | 2                       | 27   |  |  |  |
| Union City                               | 0                       | 0    |  |  |  |
| San Lorenzo                              | 0                       | 0    |  |  |  |
| Other Communities                        | 9                       | 56   |  |  |  |
| Total                                    | 75                      | 3788 |  |  |  |
| Cor                                      | n plaints by Type       |      |  |  |  |
| E-mail                                   | 2791                    |      |  |  |  |
| View point App                           | (                       | 997  |  |  |  |
| Comple                                   | aints by Time of Day    |      |  |  |  |
| Day ( 0700 - 1900 )                      | 4                       | 165  |  |  |  |
| Evening ( 1900 - 2200 )                  | 8                       | 383  |  |  |  |
| Night ( 2200 - 0700 )                    | 2                       | 440  |  |  |  |
| Complaint                                | s by Type of Operation  |      |  |  |  |
| Arrivals                                 | 1                       | 937  |  |  |  |
| Departures                               | 1                       | 718  |  |  |  |
| Over-flights                             |                         | 84   |  |  |  |
| Touch & Go                               | 49                      |      |  |  |  |
| Not Linked to an Operation               |                         | 0    |  |  |  |
| Complair                                 | nts by Type of Aircraft |      |  |  |  |
| Business Jet                             |                         | 173  |  |  |  |
| Helicopter                               | 20                      |      |  |  |  |
| Jet                                      | 3                       | 287  |  |  |  |
| Military                                 |                         | 0    |  |  |  |
| Not Reported (not linked to an aircraft) |                         | 0    |  |  |  |
| Other (Type information not available)   |                         | 83   |  |  |  |
| Propeller                                | 148                     |      |  |  |  |
| Turbo-prop                               | 77                      |      |  |  |  |