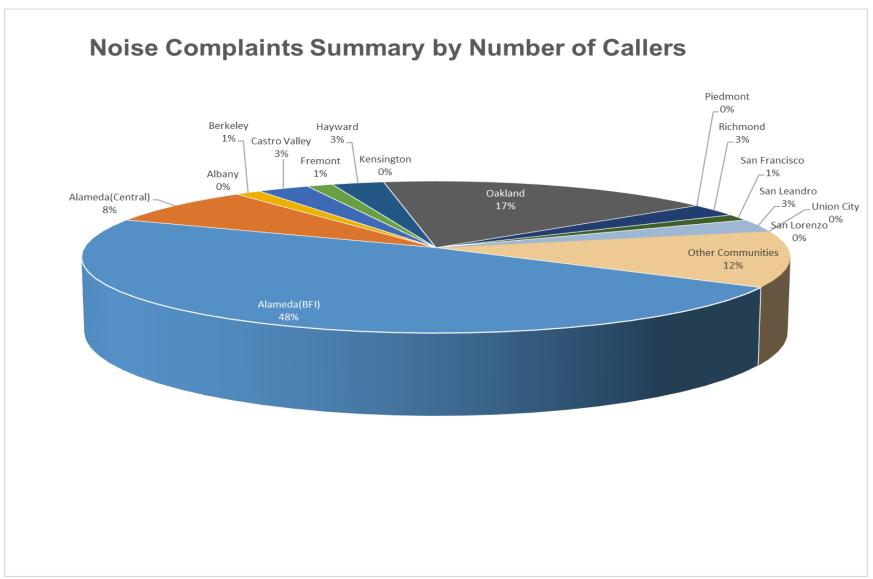

## Oakland Airport (OAK) Noise Complaint Summary March 2025

| March 2025                               |                         |      |  |  |  |
|------------------------------------------|-------------------------|------|--|--|--|
| Community                                | Callers Complain        |      |  |  |  |
| Alameda(BFI)                             | 36                      | 618  |  |  |  |
| Alameda(Central)                         | 6                       | 12   |  |  |  |
| Albany                                   | 0                       | 0    |  |  |  |
| Berkeley                                 | 1                       | 2    |  |  |  |
| Castro Valley                            | 2                       | 93   |  |  |  |
| Fremont                                  | 1                       | 12   |  |  |  |
| Hayw ard                                 | 2                       | 4    |  |  |  |
| Kensington                               | 0                       | 0    |  |  |  |
| Oakland                                  | 13                      | 2722 |  |  |  |
| Piedmont                                 | 0                       | 0    |  |  |  |
| Richmond                                 | 2                       | 240  |  |  |  |
| San Francisco                            | 1                       | 2    |  |  |  |
| San Leandro                              | 2                       | 27   |  |  |  |
| Union City                               | 0                       | 0    |  |  |  |
| San Lorenzo                              | 0                       | 0    |  |  |  |
| Other Communities                        | 9                       | 56   |  |  |  |
| Total                                    | 75                      | 3788 |  |  |  |
| Cor                                      | n plaints by Type       |      |  |  |  |
| E-mail                                   | 2791                    |      |  |  |  |
| View point App                           | (                       | 997  |  |  |  |
| Comple                                   | aints by Time of Day    |      |  |  |  |
| Day ( 0700 - 1900 )                      | 4                       | 165  |  |  |  |
| Evening ( 1900 - 2200 )                  | 8                       | 383  |  |  |  |
| Night ( 2200 - 0700 )                    | 2                       | 440  |  |  |  |
| Complaint                                | s by Type of Operation  |      |  |  |  |
| Arrivals                                 | 1                       | 937  |  |  |  |
| Departures                               | 1                       | 718  |  |  |  |
| Over-flights                             |                         | 84   |  |  |  |
| Touch & Go                               | 49                      |      |  |  |  |
| Not Linked to an Operation               |                         | 0    |  |  |  |
| Complair                                 | nts by Type of Aircraft |      |  |  |  |
| Business Jet                             |                         | 173  |  |  |  |
| Helicopter                               | 20                      |      |  |  |  |
| Jet                                      | 3                       | 287  |  |  |  |
| Military                                 |                         | 0    |  |  |  |
| Not Reported (not linked to an aircraft) |                         | 0    |  |  |  |
| Other (Type information not available)   |                         | 83   |  |  |  |
| Propeller                                | 148                     |      |  |  |  |
| Turbo-prop                               | 77                      |      |  |  |  |

# Number of Callers March 2025