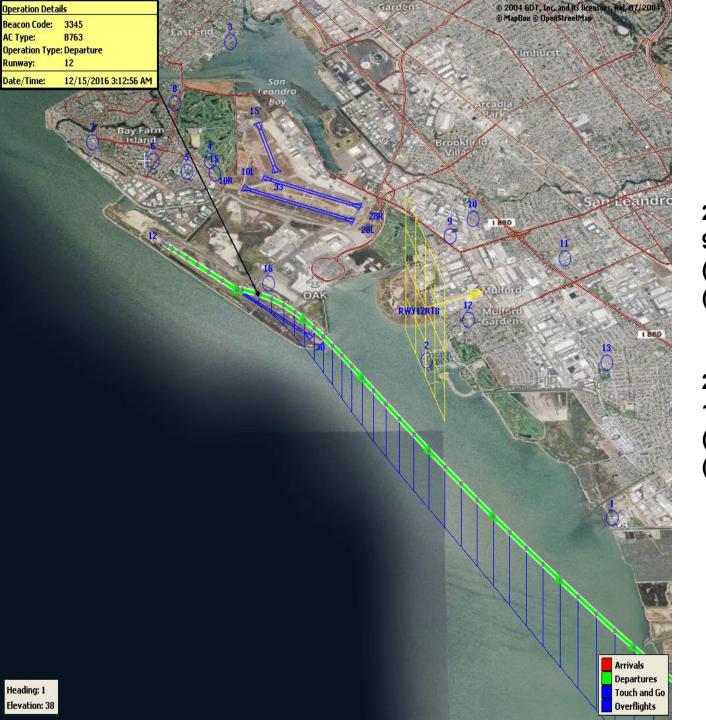

## Runway 12 Night Departure NAP

2025Q1 97% Compliance (274 total departures) (9 non-compliant)

2024Q1 100% Compliance (437 total departures) (0 non-compliant)