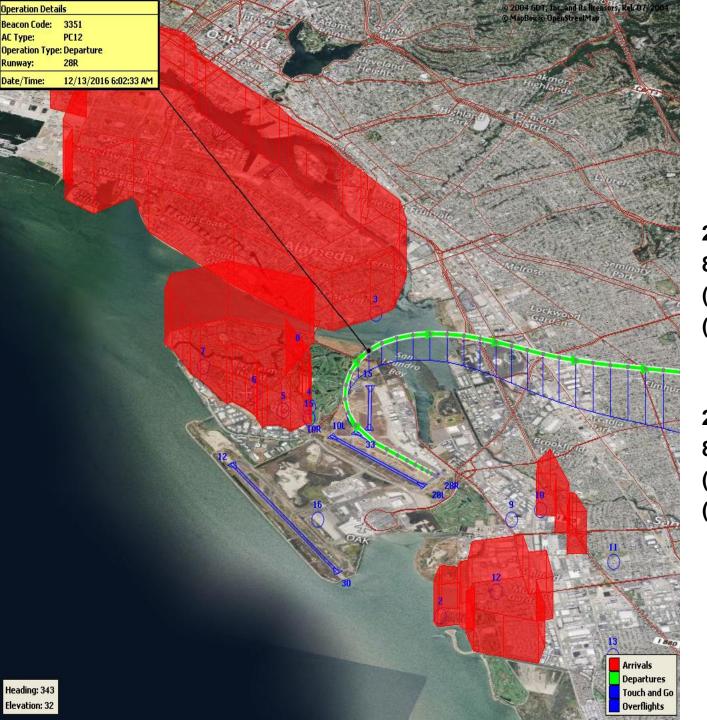

## Runway 28R/L Jet Departure NAP

2025Q1 93% Compliance (2,490 total departures) (169 non-compliant)

2024Q1 94% Compliance (2,703 total departures) (156 non-compliant)