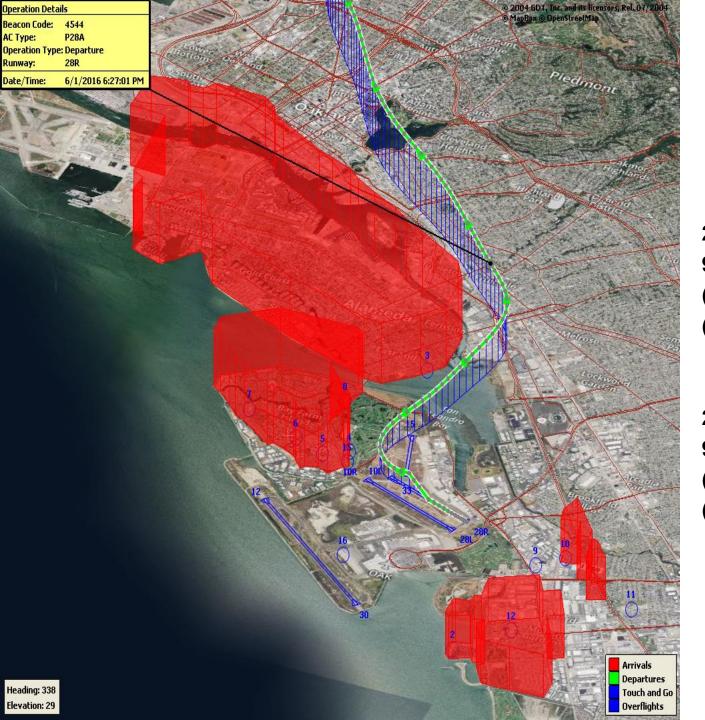

## VFR Aircraft Departure NAP

2025Q1 96% Compliance (1,317 total departures) (54 non-compliant)

2024Q1 95% Compliance (184 total departures) (9 non-compliant)