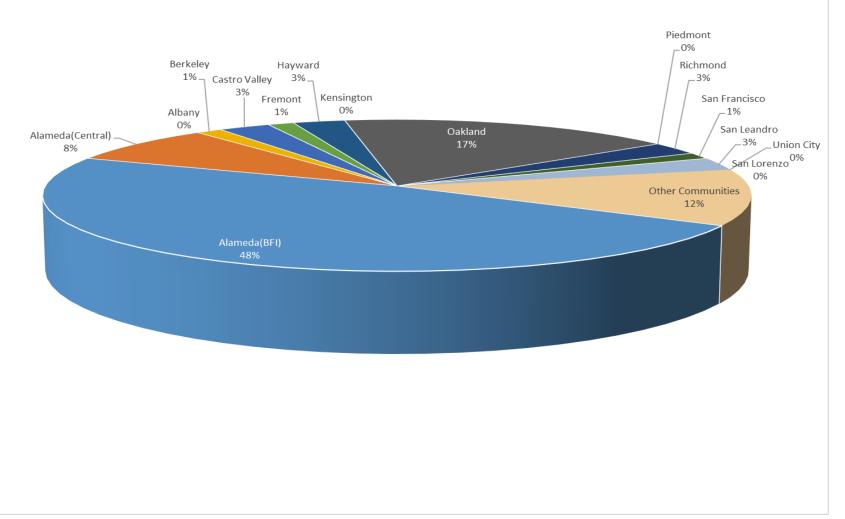

# Number of Complaints January 2025

#### **Noise Complaints Summary by Number of Complaints**

| Noise Co                                 | nd Airport (OAK)<br>omplaint Summary |            |
|------------------------------------------|--------------------------------------|------------|
|                                          | bruary 2025<br>Callers               | Complaints |
| Community<br>Alameda(BFI)                | 32                                   | 317        |
| Alameda(Central)                         | 5                                    | 12         |
| Albany                                   | 0                                    | 0          |
| Berkeley                                 | 0                                    | 0          |
| Castro Valley                            | 2                                    | 38         |
| Fremont                                  | 0                                    | 0          |
|                                          | 1                                    | 1          |
| Hayward Konsington                       | 0                                    | 0          |
| Kensington<br>Oakland                    | 7                                    | 2130       |
| Piedmont                                 | 0                                    | 0          |
|                                          | 2                                    | 203        |
| Richmond                                 |                                      |            |
| San Francisco                            | 0                                    | 0          |
| San Leandro                              | 1                                    | 58         |
| Union City                               | 1                                    | 5          |
| San Lorenzo                              | 0                                    | 0          |
| Other Communities                        | 8                                    | 41         |
| Total                                    | 59<br>oplaints by Type               | 2805       |
| E-mail                                   |                                      | 226        |
| View point App                           |                                      | 566        |
|                                          | ints by Time of Day                  | 500        |
| Day ( 0700 - 1900 )                      |                                      | 328        |
| Evening ( 1900 - 2200 )                  |                                      |            |
| Night ( 2200 - 0700 )                    |                                      | 545<br>932 |
|                                          | s by Type of Operation               | 932        |
| Arrivals                                 |                                      | 019        |
| Departures                               |                                      | 721        |
| Over-flights                             |                                      | 33         |
| Touch & Go                               |                                      | 32         |
| Not Linked to an Operation               |                                      | 0          |
|                                          | ts by Type of Aircraft               |            |
| Business Jet                             |                                      | 229        |
| Helicopter                               |                                      | 10         |
| Jet                                      |                                      | 368        |
| Military                                 |                                      | 0          |
| Not Reported (not linked to an aircraft) |                                      | 0          |
| Other (Type information not available)   |                                      | 4          |
| Propeller                                |                                      | 71         |
| Turbo-prop                               |                                      | 123        |

|                                          | id Airport (OAK)<br>mplaint Summary |            |  |  |
|------------------------------------------|-------------------------------------|------------|--|--|
|                                          | nuary 2025                          |            |  |  |
| Community                                | Callers                             | Complaints |  |  |
| Alameda(BFI)                             | 35                                  | 353        |  |  |
| Alameda(Central)                         | 4                                   | 23         |  |  |
| Albany                                   | 0                                   | 0          |  |  |
| Berkeley                                 | 1                                   | 81         |  |  |
| Castro Valley                            | 2                                   | 24         |  |  |
| Fremont                                  | 0                                   | 0          |  |  |
| Hayward                                  | 3                                   | 4          |  |  |
| Kensington                               | 0                                   | 0          |  |  |
| Oakland                                  | 3                                   | 2238       |  |  |
| Piedmont                                 | 0                                   | 0          |  |  |
| Richmond                                 | 2                                   | 180        |  |  |
| San Francisco                            | 0                                   | 0          |  |  |
| San Leandro                              | 1                                   | 1          |  |  |
| Union City                               | 1                                   | 10         |  |  |
| San Lorenzo                              | 0                                   | 0          |  |  |
| Other Communities                        | 17                                  | 63         |  |  |
| Total                                    | 69                                  | 2977       |  |  |
| Com                                      | plaints by Type                     | •          |  |  |
| E-mail                                   |                                     | 2320       |  |  |
| View point App                           |                                     | 657        |  |  |
| Complai                                  | nts by Time of Day                  |            |  |  |
| Day(0700-1900)                           |                                     | 555        |  |  |
| Evening ( 1900 - 2200 )                  |                                     | 759        |  |  |
| Night ( 2200 - 0700 )                    |                                     | 1663       |  |  |
| Complaints                               | by Type of Operation                |            |  |  |
| Arrivals                                 |                                     | 2218       |  |  |
| Departures                               |                                     | 662        |  |  |
| Over-flights                             |                                     | 48         |  |  |
| Touch & Go                               |                                     | 49         |  |  |
| Not Linked to an Operation               |                                     | 0          |  |  |
| Complaint                                | s by Type of Aircraft               |            |  |  |
| Business Jet                             |                                     | 124        |  |  |
| Helicopter                               | 47                                  |            |  |  |
| Jet                                      |                                     | 2677       |  |  |
| Military                                 |                                     | 0          |  |  |
| Not Reported (not linked to an aircraft) |                                     | 0          |  |  |
| Other (Type information not available)   |                                     | 11         |  |  |
| Propeller                                |                                     | 84         |  |  |
| Turbo-prop                               |                                     | 34         |  |  |