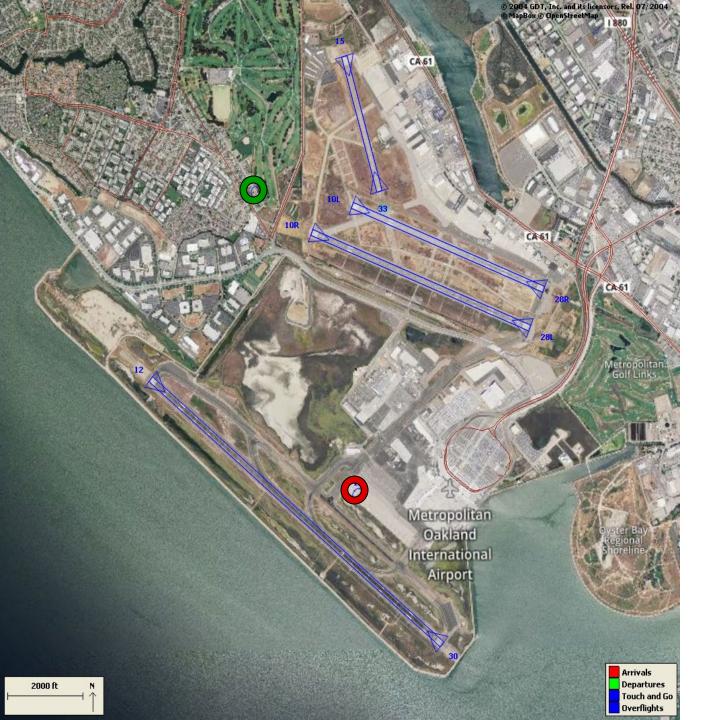

© 2004 GDT, Inc. and its licensors, Rel. 07/2004 © MapBox © OpenStreetMap

> Arrivals Departures

Touch and Go

Overflights

Runway 30 Bay Farm Right Turn NAP

2025Q1 100% Compliance (13,051 total departures) (3 non-compliant)