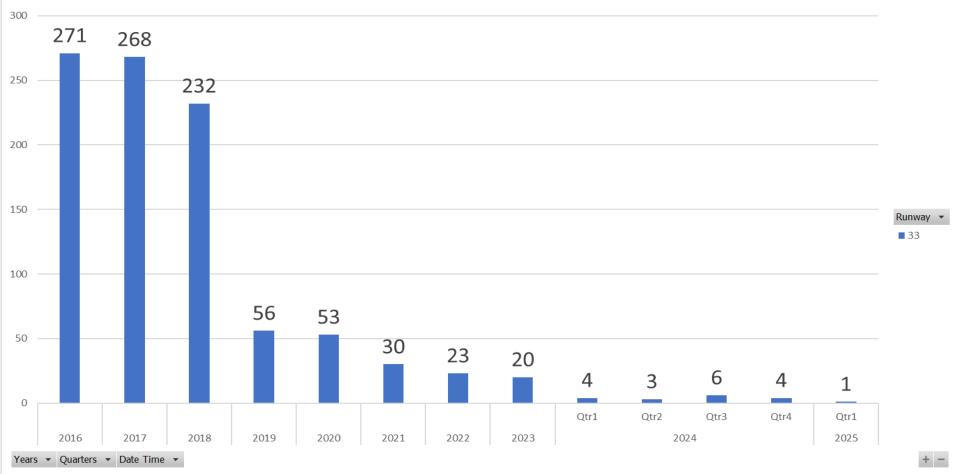

### **RUNWAY 33 JET DEPARTURES** First Quarter 2025

Count of Aircraft Type

### **Runway 33 Jet Departure Trend Analysis**