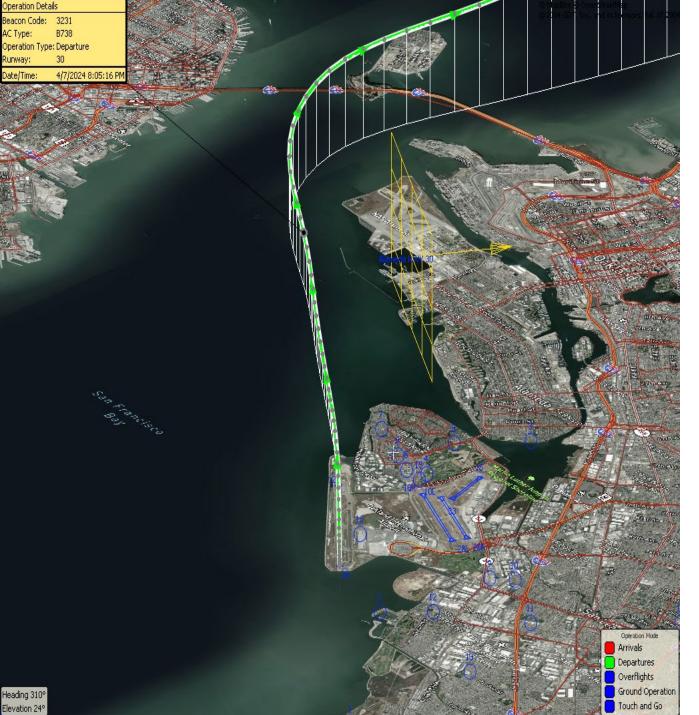

2024Q1 100% Compliance (12,781 total departures) (1 non-compliant)

Heading: 299 Elevation: 36

Runway 30 East Turn NAP

2025Q1 100% Compliance (3,013 total departures) (4 non-compliant)

\*Excused Departures = 3