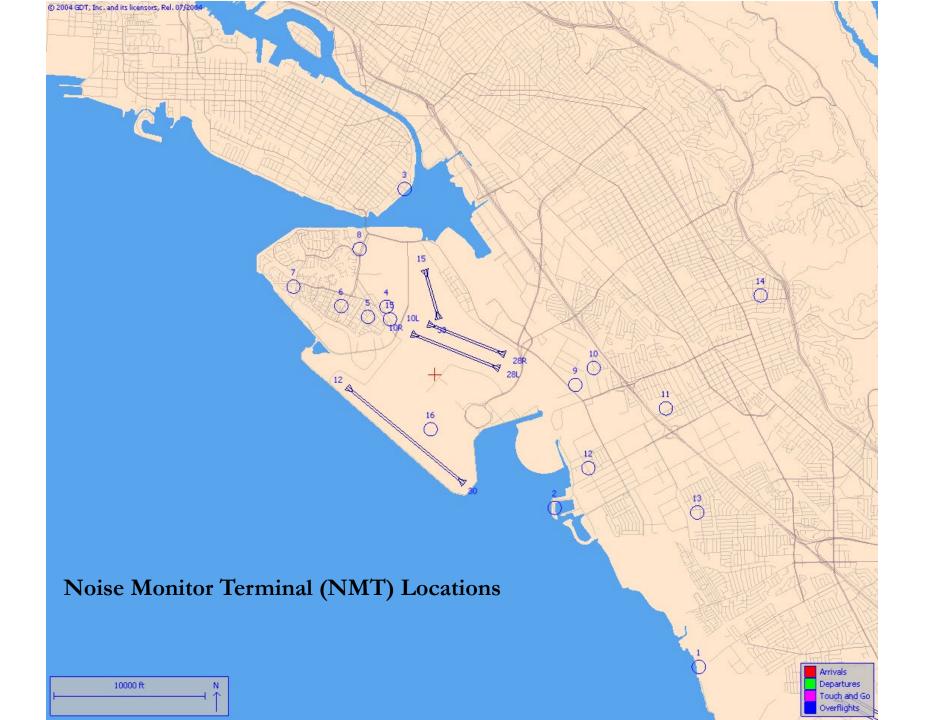

© 2004 GDT, Inc. and its licensors, Rel. 07/2004 © MapBox © OpenStreetMap

> Arrivals Departures

Touch and Go

Overflights

Runway 30 Bay Farm Right Turn NAP

2025Q1 100% Compliance (13,051 total departures) (3 non-compliant)