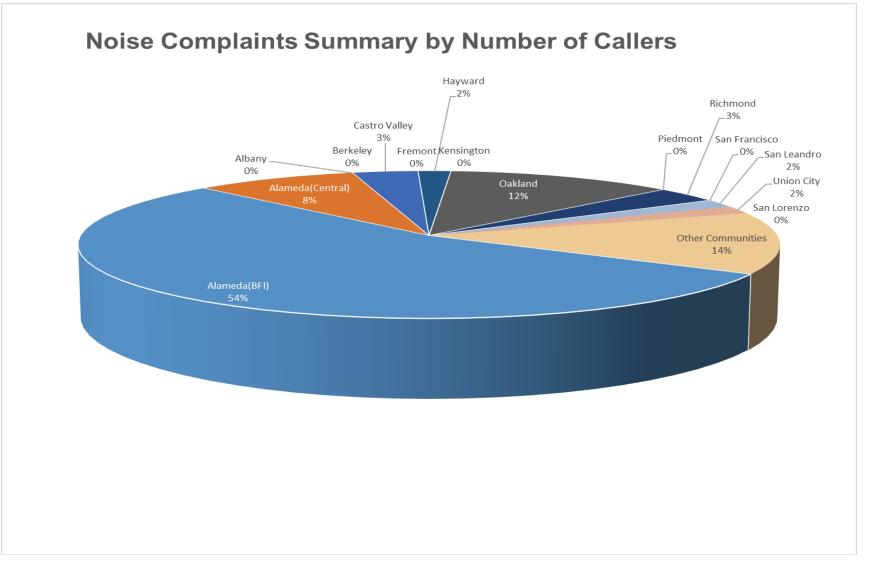

## Number of Callers March 2025

#### **Noise Complaints Summary by Number of Callers**

#### **Noise Complaints Summary by Number of Complaints**

|                                          | and Airport (OAK)       |            |
|------------------------------------------|-------------------------|------------|
|                                          | omplaint Summary        |            |
|                                          | March 2025              |            |
| Community                                | Callers                 | Complaints |
| Alameda(BFI)                             | 36                      | 618        |
| Alameda(Central)                         | 6                       | 12         |
| Albany                                   | 0                       | 0          |
| Berkeley                                 | 1                       | 2          |
| Castro Valley                            | 2                       | 93         |
| remont                                   | 1                       | 12         |
| Hayw ard                                 | 2                       | 4          |
| Kensington                               | 0                       | 0          |
| Dakland                                  | 13                      | 2722       |
| Piedmont                                 | 0                       | 0          |
| lichmond                                 | 2                       | 240        |
| San Francisco                            | 1                       | 2          |
| San Leandro                              | 2                       | 27         |
| Jnion City                               | 0                       | 0          |
| an Lorenzo                               | 0                       | 0          |
| Other Communities                        | 9                       | 56         |
| Total                                    | 75                      | 3788       |
| Cor                                      | mplaints by Type        |            |
| -mail                                    | 27                      | 91         |
| /iew point App                           | 99                      | 97         |
| Compl                                    | aints by Time of Day    |            |
| Day(0700 - 1900)                         | 46                      | 65         |
| vening(1900 - 2200)                      | 88                      | 33         |
| light(2200 - 0700)                       | 24                      | 40         |
| Complaint                                | ts by Type of Operation |            |
| Arrivals                                 | 19                      | 37         |
| epartures                                | 17                      | 18         |
| Over-flights                             | 8                       | 4          |
| ouch & Go                                | 4                       | 9          |
| lot Linked to an Operation               | (                       | )          |
|                                          | nts by Type of Aircraft |            |
| usiness Jet                              |                         | 73         |
| lelicopter                               | 2                       | 0          |
| et                                       | 32                      | 87         |
| <i>f</i> ilitary                         | (                       | )          |
| lot Reported (not linked to an aircraft) |                         | )          |
| Other (Type information not available)   | 8                       | 3          |
| Propeller                                |                         | 18         |
| urbo-prop                                |                         | 7          |