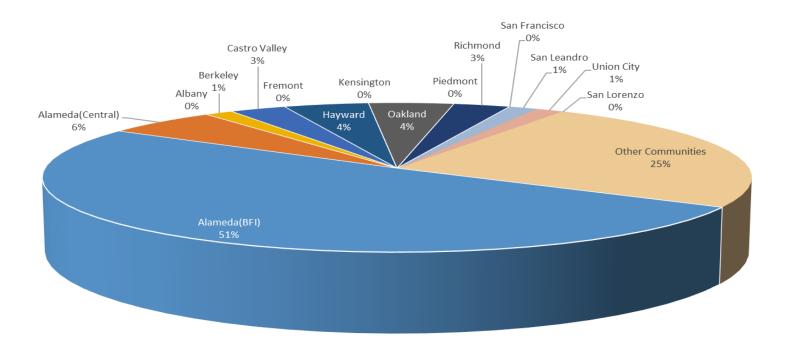

# Number of Callers January 2025

#### **Noise Complaints Summary by Number of Callers**

|                                          | id Airport (OAK)<br>mplaint Summary |            |  |  |
|------------------------------------------|-------------------------------------|------------|--|--|
|                                          | nuary 2025                          |            |  |  |
| Community                                | Callers                             | Complaints |  |  |
| Alameda(BFI)                             | 35                                  | 353        |  |  |
| Alameda(Central)                         | 4                                   | 23         |  |  |
| Albany                                   | 0                                   | 0          |  |  |
| Berkeley                                 | 1                                   | 81         |  |  |
| Castro Valley                            | 2                                   | 24         |  |  |
| Fremont                                  | 0                                   | 0          |  |  |
| Hayward                                  | 3                                   | 4          |  |  |
| Kensington                               | 0                                   | 0          |  |  |
| Oakland                                  | 3                                   | 2238       |  |  |
| Piedmont                                 | 0                                   | 0          |  |  |
| Richmond                                 | 2                                   | 180        |  |  |
| San Francisco                            | 0                                   | 0          |  |  |
| San Leandro                              | 1                                   | 1          |  |  |
| Union City                               | 1                                   | 10         |  |  |
| San Lorenzo                              | 0                                   | 0          |  |  |
| Other Communities                        | 17                                  | 63         |  |  |
| Total                                    | 69                                  | 2977       |  |  |
| Com                                      | plaints by Type                     | •          |  |  |
| E-mail                                   |                                     | 2320       |  |  |
| View point App                           |                                     | 657        |  |  |
| Complai                                  | nts by Time of Day                  |            |  |  |
| Day(0700-1900)                           |                                     | 555        |  |  |
| Evening ( 1900 - 2200 )                  |                                     | 759        |  |  |
| Night ( 2200 - 0700 )                    |                                     | 1663       |  |  |
| Complaints                               | by Type of Operation                |            |  |  |
| Arrivals                                 |                                     | 2218       |  |  |
| Departures                               |                                     | 662        |  |  |
| Over-flights                             |                                     | 48         |  |  |
| Touch & Go                               |                                     | 49         |  |  |
| Not Linked to an Operation               |                                     | 0          |  |  |
| Complaint                                | s by Type of Aircraft               |            |  |  |
| Business Jet                             |                                     | 124        |  |  |
| Helicopter                               | 47                                  |            |  |  |
| Jet                                      |                                     | 2677       |  |  |
| Military                                 |                                     | 0          |  |  |
| Not Reported (not linked to an aircraft) |                                     | 0          |  |  |
| Other (Type information not available)   |                                     | 11         |  |  |
| Propeller                                |                                     | 84         |  |  |
| Turbo-prop                               |                                     | 34         |  |  |