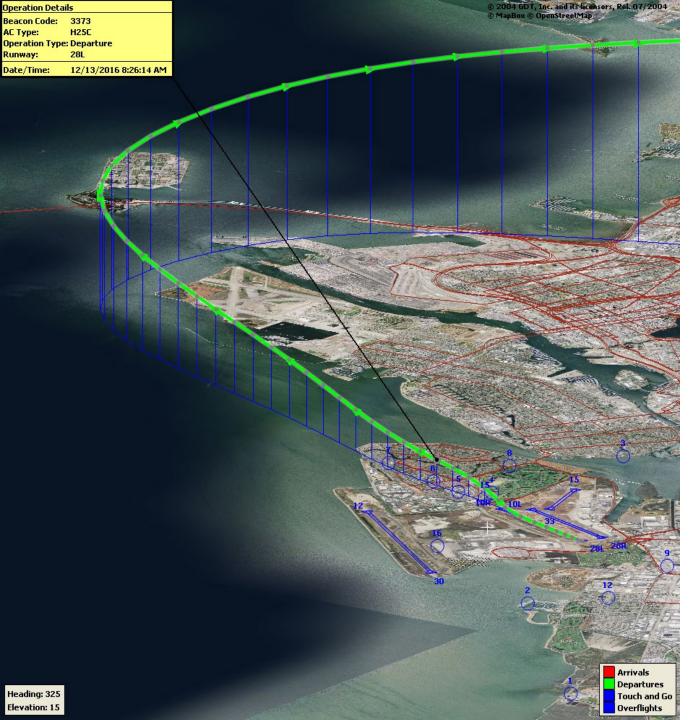

Runway 28R/L Jet Departure NAP

2025Q1 93% Compliance (2,490 total departures) (169 non-compliant)

2024Q1 94% Compliance (2,703 total departures) (156 non-compliant)