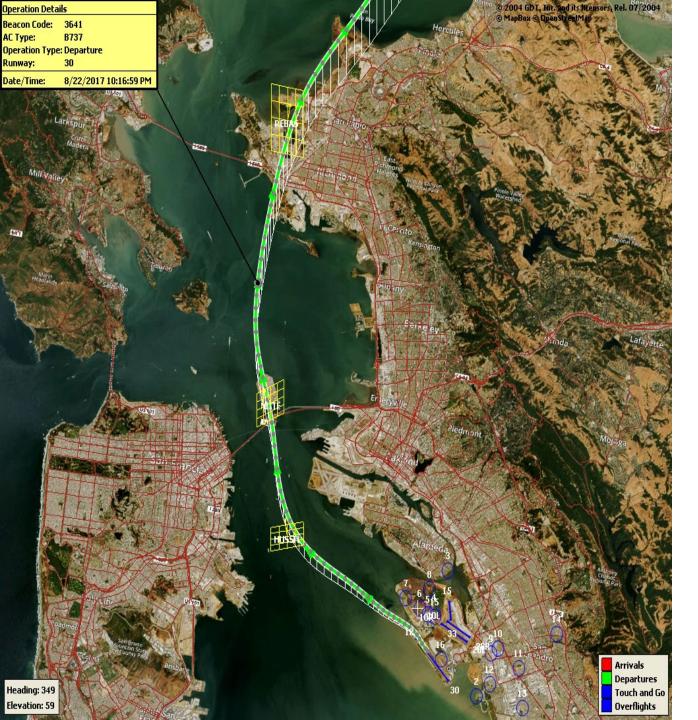

### Quartely North Field Quiet Hours NAP Non-Compliant Per Quarter

Night Time Departure NAP

2025Q1 99% Compliance (2,547 total departures) (13 non-compliant)

\*REBAS Gate non-compliant = 13

2024Q1 99% Compliance (2,529 total departures) (22 non-compliant)