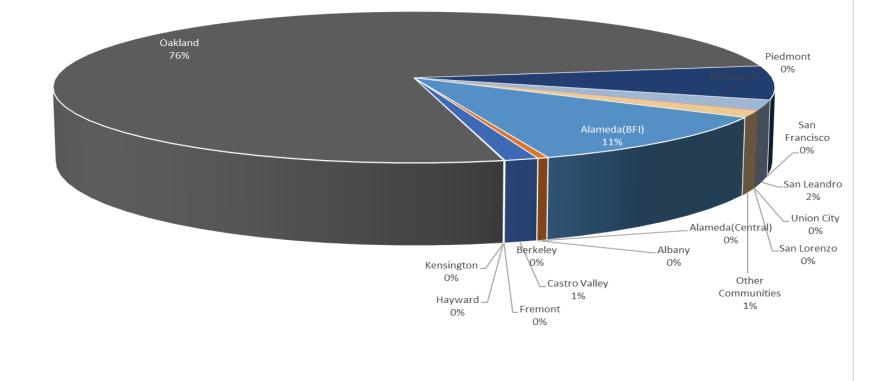

# Number of Callers January 2025

#### **Noise Complaints Summary by Number of Callers**

|                                          | id Airport (OAK)<br>mplaint Summary |            |  |  |
|------------------------------------------|-------------------------------------|------------|--|--|
|                                          | nuary 2025                          |            |  |  |
| Community                                | Callers                             | Complaints |  |  |
| Alameda(BFI)                             | 35                                  | 353        |  |  |
| Alameda(Central)                         | 4                                   | 23         |  |  |
| Albany                                   | 0                                   | 0          |  |  |
| Berkeley                                 | 1                                   | 81         |  |  |
| Castro Valley                            | 2                                   | 24         |  |  |
| Fremont                                  | 0                                   | 0          |  |  |
| Hayward                                  | 3                                   | 4          |  |  |
| Kensington                               | 0                                   | 0          |  |  |
| Oakland                                  | 3                                   | 2238       |  |  |
| Piedmont                                 | 0                                   | 0          |  |  |
| Richmond                                 | 2                                   | 180        |  |  |
| San Francisco                            | 0                                   | 0          |  |  |
| San Leandro                              | 1                                   | 1          |  |  |
| Union City                               | 1                                   | 10         |  |  |
| San Lorenzo                              | 0                                   | 0          |  |  |
| Other Communities                        | 17                                  | 63         |  |  |
| Total                                    | 69                                  | 2977       |  |  |
| Com                                      | plaints by Type                     | •          |  |  |
| E-mail                                   |                                     | 2320       |  |  |
| View point App                           |                                     | 657        |  |  |
| Complai                                  | nts by Time of Day                  |            |  |  |
| Day(0700-1900)                           |                                     | 555        |  |  |
| Evening ( 1900 - 2200 )                  |                                     | 759        |  |  |
| Night ( 2200 - 0700 )                    |                                     | 1663       |  |  |
| Complaints                               | by Type of Operation                |            |  |  |
| Arrivals                                 |                                     | 2218       |  |  |
| Departures                               |                                     | 662        |  |  |
| Over-flights                             |                                     | 48         |  |  |
| Touch & Go                               |                                     | 49         |  |  |
| Not Linked to an Operation               |                                     | 0          |  |  |
| Complaint                                | s by Type of Aircraft               |            |  |  |
| Business Jet                             |                                     | 124        |  |  |
| Helicopter                               | 47                                  |            |  |  |
| Jet                                      |                                     | 2677       |  |  |
| Military                                 |                                     | 0          |  |  |
| Not Reported (not linked to an aircraft) |                                     | 0          |  |  |
| Other (Type information not available)   |                                     | 11         |  |  |
| Propeller                                |                                     | 84         |  |  |
| Turbo-prop                               |                                     | 34         |  |  |