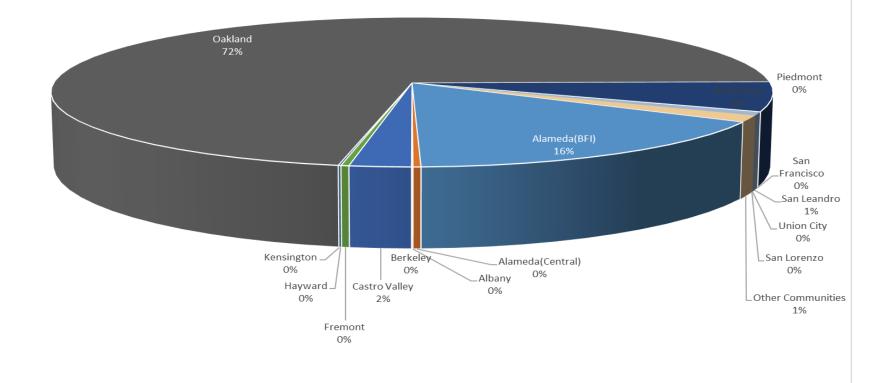

# Number of Callers February 2025

#### **Noise Complaints Summary by Number of Complaints**

| Noise Co                                 | nd Airport (OAK)<br>omplaint Summary |            |
|------------------------------------------|--------------------------------------|------------|
|                                          | bruary 2025<br>Callers               | Complaints |
| Community<br>Alameda(BFI)                | 32                                   | 317        |
| Alameda(Central)                         | 5                                    | 12         |
| Albany                                   | 0                                    | 0          |
| Berkeley                                 | 0                                    | 0          |
| Castro Valley                            | 2                                    | 38         |
| Fremont                                  | 0                                    | 0          |
|                                          | 1                                    | 1          |
| Hayward Konsington                       | 0                                    | 0          |
| Kensington<br>Oakland                    | 7                                    | 2130       |
| Piedmont                                 | 0                                    | 0          |
|                                          | 2                                    | 203        |
| Richmond                                 |                                      |            |
| San Francisco                            | 0                                    | 0          |
| San Leandro                              | 1                                    | 58         |
| Union City                               | 1                                    | 5          |
| San Lorenzo                              | 0                                    | 0          |
| Other Communities                        | 8                                    | 41         |
| Total                                    | 59<br>oplaints by Type               | 2805       |
| E-mail                                   |                                      | 226        |
| View point App                           |                                      | 566        |
|                                          | ints by Time of Day                  | 500        |
| Day ( 0700 - 1900 )                      |                                      | 328        |
| Evening ( 1900 - 2200 )                  |                                      |            |
| Night ( 2200 - 0700 )                    |                                      | 545<br>932 |
|                                          | s by Type of Operation               | 932        |
| Arrivals                                 |                                      | 019        |
| Departures                               |                                      | 721        |
| Over-flights                             |                                      | 33         |
| Touch & Go                               |                                      | 32         |
| Not Linked to an Operation               |                                      | 0          |
|                                          | ts by Type of Aircraft               |            |
| Business Jet                             |                                      | 229        |
| Helicopter                               |                                      | 10         |
| Jet                                      |                                      | 368        |
| Military                                 |                                      | 0          |
| Not Reported (not linked to an aircraft) |                                      | 0          |
| Other (Type information not available)   |                                      | 4          |
| Propeller                                |                                      | 71         |
| Turbo-prop                               |                                      | 123        |

#### **Noise Complaints Summary by Number of Complaints**

|                                          | and Airport (OAK)       |            |
|------------------------------------------|-------------------------|------------|
|                                          | omplaint Summary        |            |
|                                          | March 2025              |            |
| Community                                | Callers                 | Complaints |
| Alameda(BFI)                             | 36                      | 618        |
| Alameda(Central)                         | 6                       | 12         |
| Albany                                   | 0                       | 0          |
| Berkeley                                 | 1                       | 2          |
| Castro Valley                            | 2                       | 93         |
| remont                                   | 1                       | 12         |
| Hayw ard                                 | 2                       | 4          |
| Kensington                               | 0                       | 0          |
| Dakland                                  | 13                      | 2722       |
| Piedmont                                 | 0                       | 0          |
| lichmond                                 | 2                       | 240        |
| San Francisco                            | 1                       | 2          |
| San Leandro                              | 2                       | 27         |
| Jnion City                               | 0                       | 0          |
| an Lorenzo                               | 0                       | 0          |
| Other Communities                        | 9                       | 56         |
| Total                                    | 75                      | 3788       |
| Cor                                      | mplaints by Type        |            |
| -mail                                    | 27                      | 91         |
| /iew point App                           | 99                      | 97         |
| Compl                                    | aints by Time of Day    |            |
| Day(0700 - 1900)                         | 46                      | 65         |
| vening(1900 - 2200)                      | 88                      | 33         |
| light(2200 - 0700)                       | 24                      | 40         |
| Complaint                                | ts by Type of Operation |            |
| Arrivals                                 | 19                      | 37         |
| epartures                                | 17                      | 18         |
| Over-flights                             | 8                       | 4          |
| ouch & Go                                | 4                       | 9          |
| lot Linked to an Operation               | (                       | )          |
|                                          | nts by Type of Aircraft |            |
| usiness Jet                              |                         | 73         |
| lelicopter                               | 2                       | 0          |
| et                                       | 32                      | 87         |
| <i>f</i> ilitary                         | (                       | )          |
| lot Reported (not linked to an aircraft) |                         | )          |
| Other (Type information not available)   | 8                       | 3          |
| Propeller                                |                         | 18         |
| urbo-prop                                |                         | 7          |