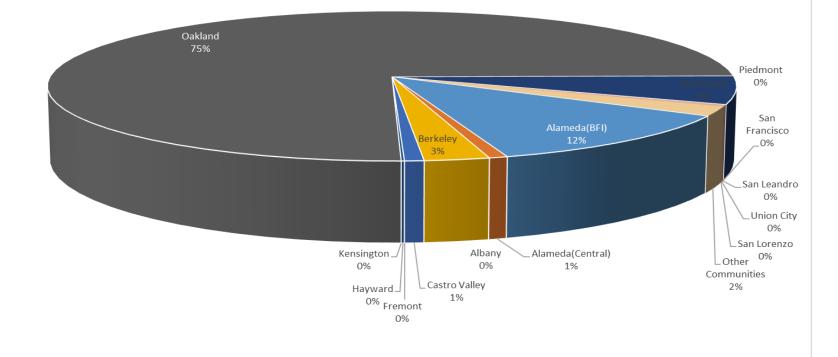

# Number of Complaints January 2025

#### **Noise Complaints Summary by Number of Complaints**

| Noise Co                                 | nd Airport (OAK)<br>omplaint Summary |            |
|------------------------------------------|--------------------------------------|------------|
|                                          | bruary 2025<br>Callers               | Complaints |
| Community<br>Alameda(BFI)                | 32                                   | 317        |
| Alameda(Central)                         | 5                                    | 12         |
| Albany                                   | 0                                    | 0          |
| Berkeley                                 | 0                                    | 0          |
| Castro Valley                            | 2                                    | 38         |
| Fremont                                  | 0                                    | 0          |
|                                          | 1                                    | 1          |
| Hayward Konsington                       | 0                                    | 0          |
| Kensington<br>Oakland                    | 7                                    | 2130       |
| Piedmont                                 | 0                                    | 0          |
|                                          | 2                                    | 203        |
| Richmond                                 |                                      |            |
| San Francisco                            | 0                                    | 0          |
| San Leandro                              | 1                                    | 58         |
| Union City                               | 1                                    | 5          |
| San Lorenzo                              | 0                                    | 0          |
| Other Communities                        | 8                                    | 41         |
| Total                                    | 59<br>oplaints by Type               | 2805       |
| E-mail                                   |                                      | 226        |
| View point App                           |                                      | 566        |
|                                          | ints by Time of Day                  | 500        |
| Day ( 0700 - 1900 )                      |                                      | 328        |
| Evening ( 1900 - 2200 )                  |                                      |            |
| Night ( 2200 - 0700 )                    |                                      | 545<br>932 |
|                                          | s by Type of Operation               | 932        |
| Arrivals                                 |                                      | 019        |
| Departures                               |                                      | 721        |
| Over-flights                             |                                      | 33         |
| Touch & Go                               |                                      | 32         |
| Not Linked to an Operation               |                                      | 0          |
|                                          | ts by Type of Aircraft               |            |
| Business Jet                             |                                      | 229        |
| Helicopter                               |                                      | 10         |
| Jet                                      |                                      | 368        |
| Military                                 |                                      | 0          |
| Not Reported (not linked to an aircraft) |                                      | 0          |
| Other (Type information not available)   |                                      | 4          |
| Propeller                                |                                      | 71         |
| Turbo-prop                               |                                      | 123        |

|                                          | id Airport (OAK)<br>mplaint Summary |            |  |  |
|------------------------------------------|-------------------------------------|------------|--|--|
|                                          | nuary 2025                          |            |  |  |
| Community                                | Callers                             | Complaints |  |  |
| Alameda(BFI)                             | 35                                  | 353        |  |  |
| Alameda(Central)                         | 4                                   | 23         |  |  |
| Albany                                   | 0                                   | 0          |  |  |
| Berkeley                                 | 1                                   | 81         |  |  |
| Castro Valley                            | 2                                   | 24         |  |  |
| Fremont                                  | 0                                   | 0          |  |  |
| Hayward                                  | 3                                   | 4          |  |  |
| Kensington                               | 0                                   | 0          |  |  |
| Oakland                                  | 3                                   | 2238       |  |  |
| Piedmont                                 | 0                                   | 0          |  |  |
| Richmond                                 | 2                                   | 180        |  |  |
| San Francisco                            | 0                                   | 0          |  |  |
| San Leandro                              | 1                                   | 1          |  |  |
| Union City                               | 1                                   | 10         |  |  |
| San Lorenzo                              | 0                                   | 0          |  |  |
| Other Communities                        | 17                                  | 63         |  |  |
| Total                                    | 69                                  | 2977       |  |  |
| Com                                      | plaints by Type                     | •          |  |  |
| E-mail                                   |                                     | 2320       |  |  |
| View point App                           |                                     | 657        |  |  |
| Complai                                  | nts by Time of Day                  |            |  |  |
| Day(0700-1900)                           |                                     | 555        |  |  |
| Evening ( 1900 - 2200 )                  |                                     | 759        |  |  |
| Night ( 2200 - 0700 )                    |                                     | 1663       |  |  |
| Complaints                               | by Type of Operation                |            |  |  |
| Arrivals                                 |                                     | 2218       |  |  |
| Departures                               |                                     | 662        |  |  |
| Over-flights                             |                                     | 48         |  |  |
| Touch & Go                               |                                     | 49         |  |  |
| Not Linked to an Operation               |                                     | 0          |  |  |
| Complaint                                | s by Type of Aircraft               |            |  |  |
| Business Jet                             |                                     | 124        |  |  |
| Helicopter                               | 47                                  |            |  |  |
| Jet                                      |                                     | 2677       |  |  |
| Military                                 |                                     | 0          |  |  |
| Not Reported (not linked to an aircraft) |                                     | 0          |  |  |
| Other (Type information not available)   |                                     | 11         |  |  |
| Propeller                                |                                     | 84         |  |  |
| Turbo-prop                               |                                     | 34         |  |  |