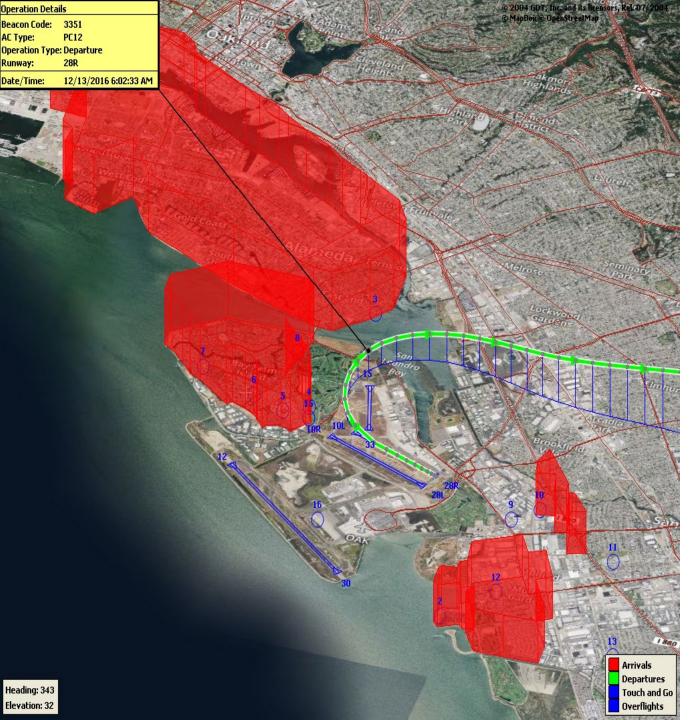

Runway 28R/L Jet Departure NAP

2025Q1 93% Compliance (2,490 total departures) (169 non-compliant)

2024Q1 94% Compliance (2,703 total departures) (156 non-compliant)