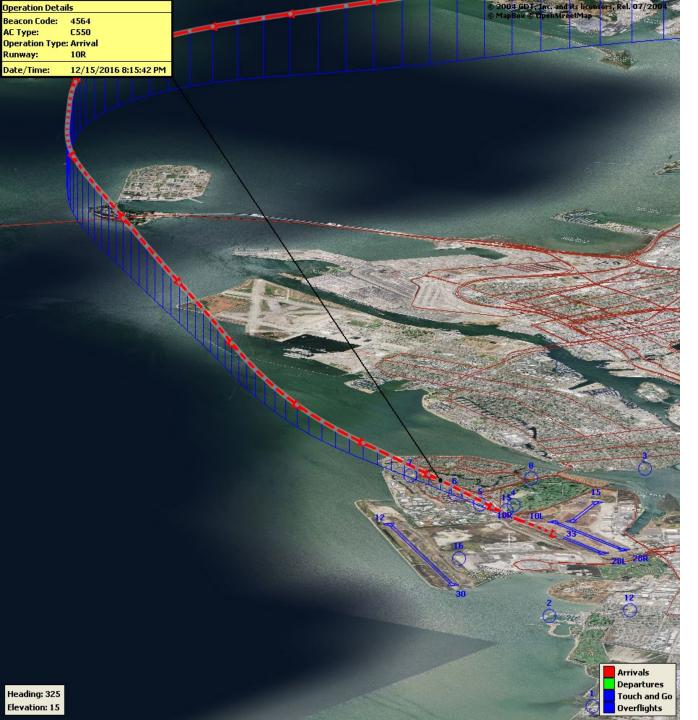

#### Runway 10R/L Jet Landing NAP

2025Q1 89% Compliance (360 total landings) (39 non-compliant)

2024Q1 87% Compliance (565 total landings) (75 non-compliant)

VFR Aircraft Departure NAP

2025Q1 87% Compliance (416 total departures) (54 non-compliant)