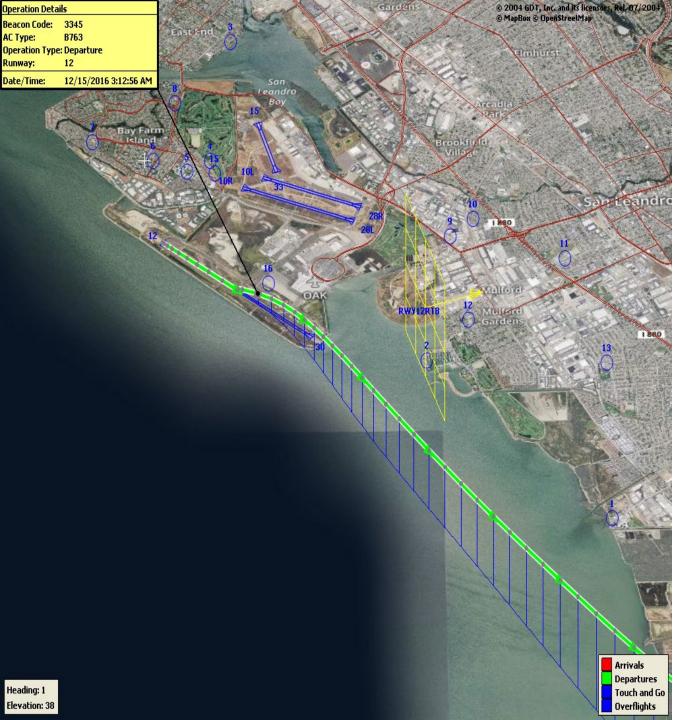

### Quartely Runway 12 Night Departure Non-Compliant Count Per Quarter

| Operation Deta | ils                 |
|----------------|---------------------|
| Beacon Code:   | 3374                |
| AC Type:       | B737                |
| Operation Type | : Departure         |
| Runway:        | 30                  |
| Date/Time:     | 1/7/2019 8:57:05 AM |
|                |                     |

© 2004 GDT, Inc. and its licensors, Rel. 07/2004 © MapBox © OpenStreetMap

> Arrivals Departures

Touch and Go

Overflights

Runway 30 Bay Farm Right Turn NAP

2025Q1 100% Compliance (13,051 total departures) (3 non-compliant)