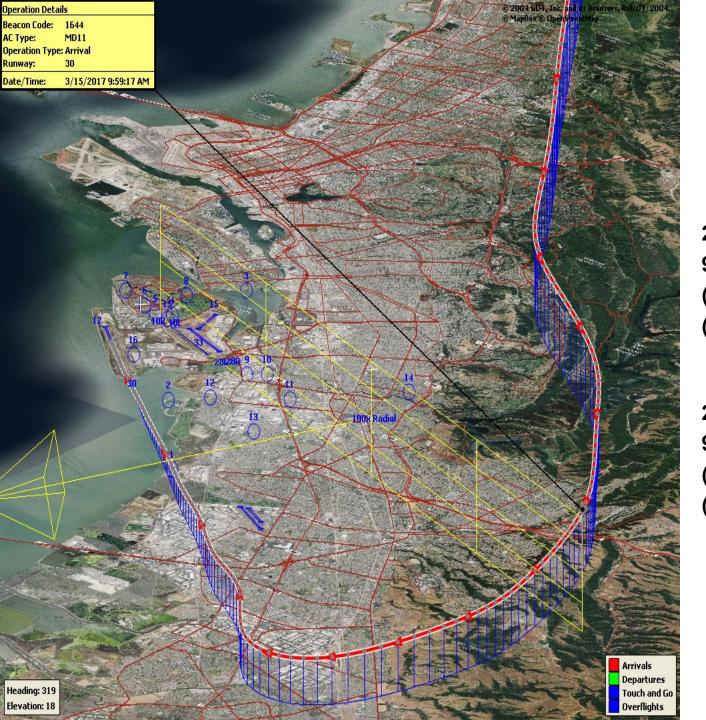

2024Q1 100% Compliance (3,087 total departures) (4 non-compliant)

100 Degree Radial At 3,000 ft. NAP

2025Q1 99% Compliance (598 total landings) (4 non-compliant)

2024Q1 99% Compliance (614 total landings) (4 non-compliant)