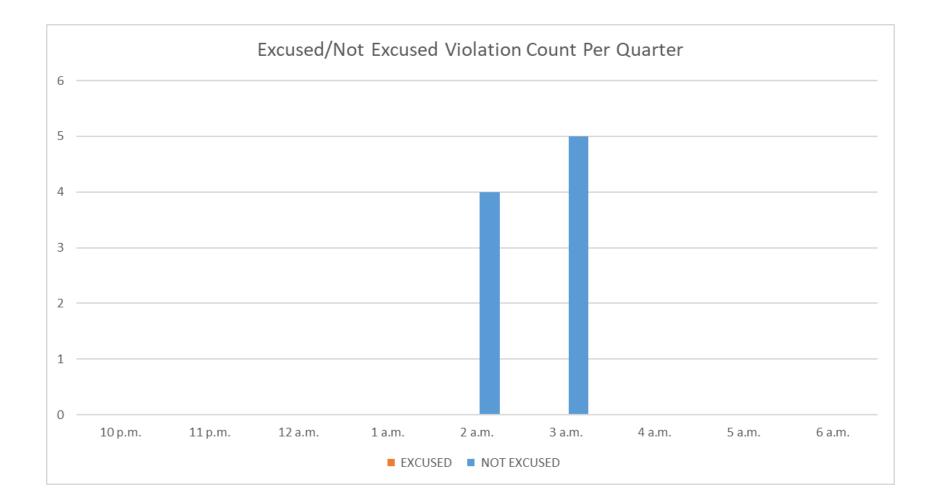

### Quartely North Field Quiet Hours NAP Non-Compliant Per Quarter

Night Time Departure NAP

2025Q1 99% Compliance (2,547 total departures) (13 non-compliant)

\*REBAS Gate non-compliant = 13

2024Q1 99% Compliance (2,529 total departures) (22 non-compliant)